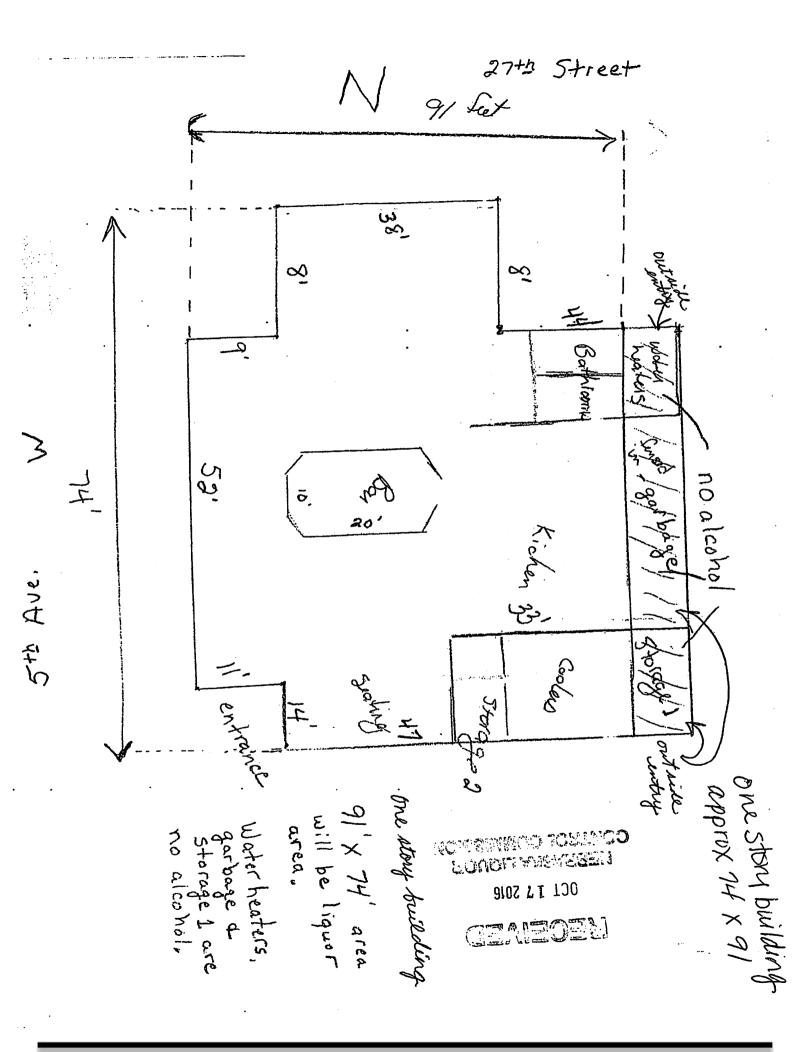

| PREMISES INE<br>Trade Name (doing                            | ORMATION<br>business as) MJ's Restaurant                                               |                                                                   |                                                                                                                                                                                                                                                                                  |
|--------------------------------------------------------------|----------------------------------------------------------------------------------------|-------------------------------------------------------------------|----------------------------------------------------------------------------------------------------------------------------------------------------------------------------------------------------------------------------------------------------------------------------------|
| Street Address #12                                           |                                                                                        |                                                                   |                                                                                                                                                                                                                                                                                  |
| Street Address #2_                                           |                                                                                        | County Scottsbluff                                                | # 21 Zip Code_ 69361                                                                                                                                                                                                                                                             |
| City_Scottsbluff                                             |                                                                                        |                                                                   | 575-0923                                                                                                                                                                                                                                                                         |
|                                                              | ac number_No premises phone at this time. +                                            | ERSONAL: 308-665-566                                              |                                                                                                                                                                                                                                                                                  |
|                                                              | drcss_mjsscottsbluff@gmail.com                                                         |                                                                   | × NO                                                                                                                                                                                                                                                                             |
| Is this location ins                                         | ide the city/village corporate limits:                                                 | YES                                                               |                                                                                                                                                                                                                                                                                  |
|                                                              | where you want to receive mail from                                                    | the Commission)                                                   |                                                                                                                                                                                                                                                                                  |
| Name David Krema                                             | IN                                                                                     |                                                                   |                                                                                                                                                                                                                                                                                  |
|                                                              | 2621 5th Avenue, Suite 6                                                               |                                                                   |                                                                                                                                                                                                                                                                                  |
| Street Address #2                                            | 2                                                                                      |                                                                   | Zip Code 69361                                                                                                                                                                                                                                                                   |
| City_Scottsbluff                                             |                                                                                        | State_NE                                                          |                                                                                                                                                                                                                                                                                  |
| READ CARE<br>In the space pro<br>area, sales areas           | icense you must still include dimense                                                  | area to be licensed<br>ales of alcohol wil<br>sions (length x wid | d. This should include storage areas, basement, outdoor<br>ill take place. If only a portion of the building is to be<br>dth) of the licensed area as well as the dimensions of the<br>mosth and number of floors of the building.<br>be met by providing at least two restrooms |
| Building: length<br>Is there a baseme<br>Is there an outdoor | <u>91</u> x width <u>74</u> in feet<br>nt? Yes <u>No x</u><br>or area? Yes <u>No x</u> | ) If yes, length<br>If yes, length                                | x width in feet in feet                                                                                                                                                                                                                                                          |
| PROVIDE DIAG                                                 | RAM OF AREA TO BE LICENSED B                                                           | BELOW OR ATTAC                                                    | CH SEPARATE STILLT                                                                                                                                                                                                                                                               |
|                                                              | one story building                                                                     | g                                                                 | OCT 17 2016                                                                                                                                                                                                                                                                      |
|                                                              | per stated finder                                                                      |                                                                   | NEBRASKA LIQUOR<br>CONTROL COMMISSION                                                                                                                                                                                                                                            |
|                                                              | <i>к 0</i> , 6,                                                                        |                                                                   | FORM 100<br>REV AUG 2016<br>PAGE 4                                                                                                                                                                                                                                               |