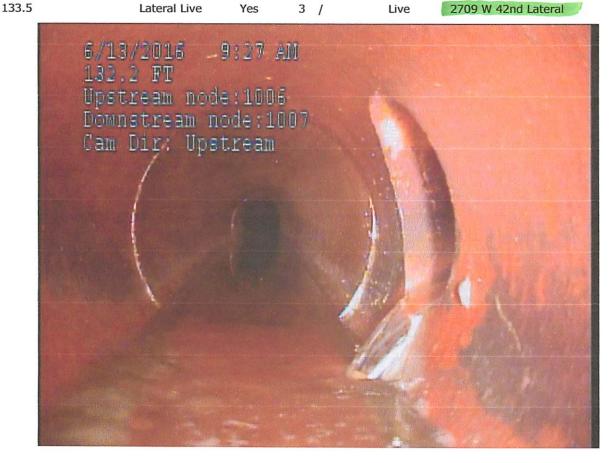

#### Observations

| Distance | Length                       | Code         | Reversed | Clock Pos. | Severity | Comment                 |
|----------|------------------------------|--------------|----------|------------|----------|-------------------------|
| 221.9    | MANAGE A NOVEMBER OF THE OWN | Lateral Live | Yes      | A 1        | Live     | 2717 W. 42nd St Lateral |