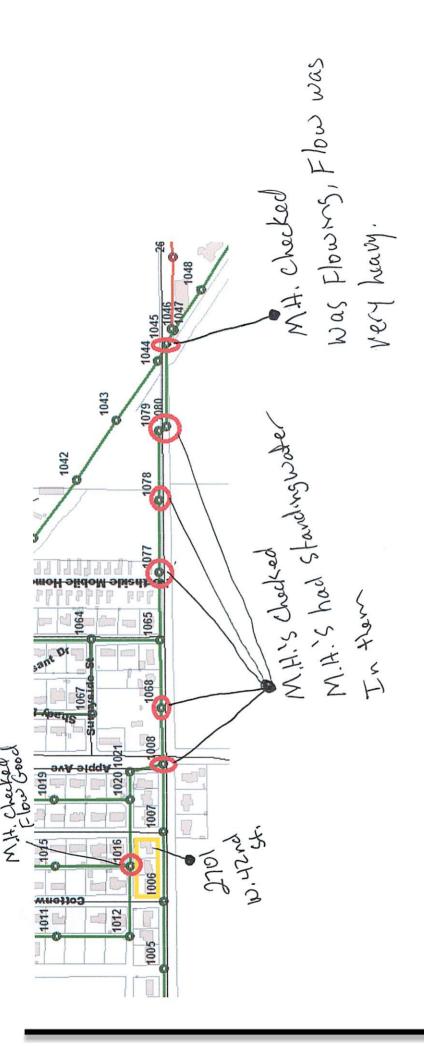

#### Observations

| Distance | Length | Code         | Reversed | Clock Pos. | Severity | Comment             |
|----------|--------|--------------|----------|------------|----------|---------------------|
| 36.9     |        | Lateral Live | Yes      | 3 /        | Live     | 2701 W 42nd Lateral |

#### Observations

| Distance | Length | Code                                                                                                                                                                                                                                                                                                                                                                                                                                                                                                                                                                                                                                                                                                                                                                                                                                                                                                                                                                                                                                                                                                                                                                                                                                                                                                                                                                                                                                                                                                                                                                                                                                                                                                                                                                                                                                                                                                                                                                                                                                                                                                                           | Reversed | Clock Pos. | Severity | Comment             |
|----------|--------|--------------------------------------------------------------------------------------------------------------------------------------------------------------------------------------------------------------------------------------------------------------------------------------------------------------------------------------------------------------------------------------------------------------------------------------------------------------------------------------------------------------------------------------------------------------------------------------------------------------------------------------------------------------------------------------------------------------------------------------------------------------------------------------------------------------------------------------------------------------------------------------------------------------------------------------------------------------------------------------------------------------------------------------------------------------------------------------------------------------------------------------------------------------------------------------------------------------------------------------------------------------------------------------------------------------------------------------------------------------------------------------------------------------------------------------------------------------------------------------------------------------------------------------------------------------------------------------------------------------------------------------------------------------------------------------------------------------------------------------------------------------------------------------------------------------------------------------------------------------------------------------------------------------------------------------------------------------------------------------------------------------------------------------------------------------------------------------------------------------------------------|----------|------------|----------|---------------------|
|          |        | - The state of the second seco |          |            |          |                     |
| 36.9     |        | Lateral Live                                                                                                                                                                                                                                                                                                                                                                                                                                                                                                                                                                                                                                                                                                                                                                                                                                                                                                                                                                                                                                                                                                                                                                                                                                                                                                                                                                                                                                                                                                                                                                                                                                                                                                                                                                                                                                                                                                                                                                                                                                                                                                                   | Yes      | 3 /        | Live     | 2701 W 42nd Lateral |