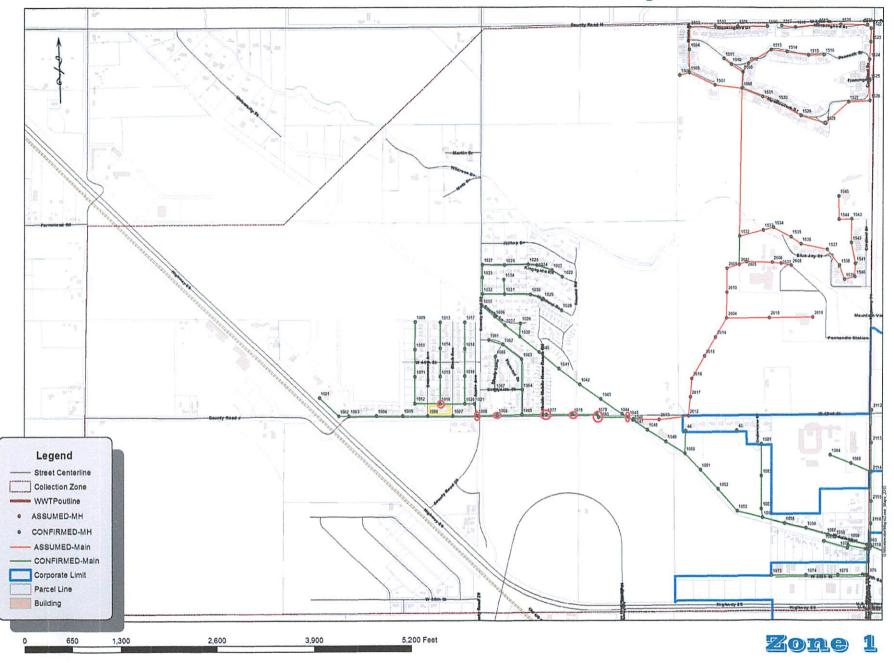

## Memo

To: Cindy Dickinson, City Clerk

From: Lynn Garton, Water Reclamation Supervisor

cc: Mark Bohl, Public Works Director

Date: 6/15/16

Re: 2701 West 42<sup>nd</sup> Street Sewer Call

At approximately 10:40pm on Sunday, June 12, 2016, Randy Rutter received a call from the Communication Center concerning a sewer backup at 2701 West 42<sup>nd</sup> Street. Randy contacted Lyle Shapland to come and assist with any cleaning that may need to be done. Randy and Lyle arrived on site at approximately 11:30pm and began investigating the situation. They began by checking manholes from Apple Drive eastward (please see notes and maps) to where the 8 inch line connects to the 15 inch main transmission line just west of 1724 West 42<sup>nd</sup> Street. Most all manholes to the connection of the 15 inch line had standing water caused by the excessive rain from the evening's storm. Water appeared to be flowing extremely fast which indicated no blockage of the line. Most all intersections along the West 42<sup>nd</sup> Street stretch where under water from the rain, those intersections all have manholes located in the flow line for storm drainage. The excessive amount of rain appeared to be infiltrating the manholes and causing the line to backup. Not much could be done to further investigate until a time when the water could recede. The following morning the collection crew returned to the site and inspected the entire line via closed circuit television. The line appeared to be clean, undamaged and showed no signs of obstruction that would cause a blockage.