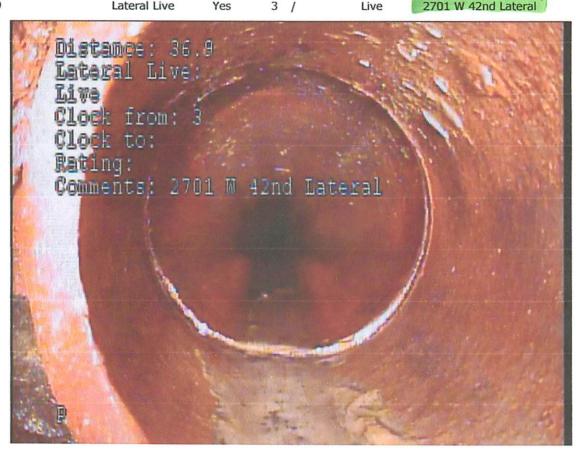

#### Observations

| Distance | Length | Code         | Reversed | Clock Pos. | Severity | Comment             |
|----------|--------|--------------|----------|------------|----------|---------------------|
| 36.9     |        | Lateral Live | Yes      | 3 /        | Live     | 2701 W 42nd Lateral |

#### Observations

| Distance | Length | Code                                                                                                                                                                                                                                                                                                                                                                                                                                                                                                                                                                                                                                                                                                                                                                                                                                                                                                                                                                                                                                                                                                                                                                                                                                                                                                                                                                                                                                                                                                                                                                                                                                                                                                                                                                                                                                                                                                                                                                                                                                                                                                                           | Reversed | Clock Pos. | Severity | Comment             |
|----------|--------|--------------------------------------------------------------------------------------------------------------------------------------------------------------------------------------------------------------------------------------------------------------------------------------------------------------------------------------------------------------------------------------------------------------------------------------------------------------------------------------------------------------------------------------------------------------------------------------------------------------------------------------------------------------------------------------------------------------------------------------------------------------------------------------------------------------------------------------------------------------------------------------------------------------------------------------------------------------------------------------------------------------------------------------------------------------------------------------------------------------------------------------------------------------------------------------------------------------------------------------------------------------------------------------------------------------------------------------------------------------------------------------------------------------------------------------------------------------------------------------------------------------------------------------------------------------------------------------------------------------------------------------------------------------------------------------------------------------------------------------------------------------------------------------------------------------------------------------------------------------------------------------------------------------------------------------------------------------------------------------------------------------------------------------------------------------------------------------------------------------------------------|----------|------------|----------|---------------------|
|          |        | - The state of the second seco |          |            |          |                     |
| 36.9     |        | Lateral Live                                                                                                                                                                                                                                                                                                                                                                                                                                                                                                                                                                                                                                                                                                                                                                                                                                                                                                                                                                                                                                                                                                                                                                                                                                                                                                                                                                                                                                                                                                                                                                                                                                                                                                                                                                                                                                                                                                                                                                                                                                                                                                                   | Yes      | 3 /        | Live     | 2701 W 42nd Lateral |