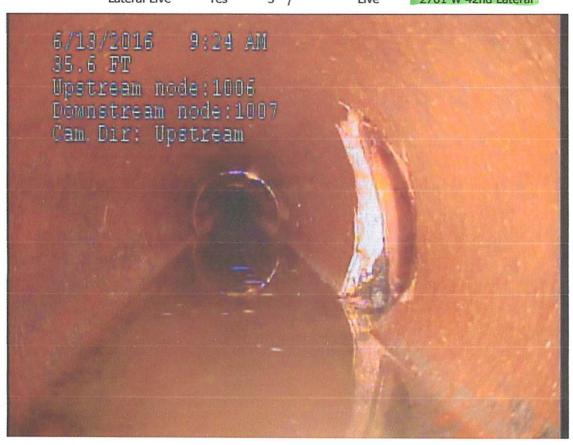

### **SEWER CALLS**

| Main ID                     | Date      | Address         | Start MH           | Finish MH | Pipe | Asset length St | urveyed Length |
|-----------------------------|-----------|-----------------|--------------------|-----------|------|-----------------|----------------|
| Sewer Call 2701 W 42nd St   | 6/13/2016 | 2701 W 42nd St  | 1007               | 1006      | Clay | 344.0           | 344.0          |
| Sewer Call 2701 W 42nd St_2 | 6/13/2016 | 2701 W 42nd St  | 1007               | 1008      | Clay | 335.7           | 335.7          |
| Sewer Call 2701 W 42nd St_3 | 6/13/2016 | 2701 W 42nd St  | 1008               | 1068      | Clay | 282.0           | 282.0          |
| Sewer Call 2701 W 42nd_4    | 6/13/2016 | 2701 W 42nd St  | 1068               | 1065      | Clay | 331.3           | 331.3          |
| Sewer Call 2701 W 42nd St_5 | 6/13/2016 | 2701 W 42nd Ave | 1077               | 1065      | Clay | 331.0           | 331.0          |
| Sewer Call 2701 W 42nd St_6 | 6/13/2016 | 2701 W 42nd St  | 1077               | 1078      | Clay | 358.0           | 358.0          |
| Sewer Call 2701 W 42nd St_7 | 6/13/2016 | 2701 W 42nd St  | 1078               | 1079      | Clay | 345.5           | 345.5          |
| Sewer Call 2701 W 42nd St_8 | 6/14/2016 | 2701 W 42nd St  | 1080               | 1079      | Clay | 47.6            | 47.6           |
| Sewer Call 2701 W 42nd St_9 | 6/14/2016 | 2701 W 42nd St  | 1080               | 1045      | Clay | 348.8           | 348.8          |
| Number of inspections:      | 9         |                 |                    | Subto     | otal | 2,723.9 ft      | 2,723.9 ft     |
| Project Summary             |           | Wednesday, June | e 15, 2016 1:02 PM |           |      | Page            | 1 of 1         |