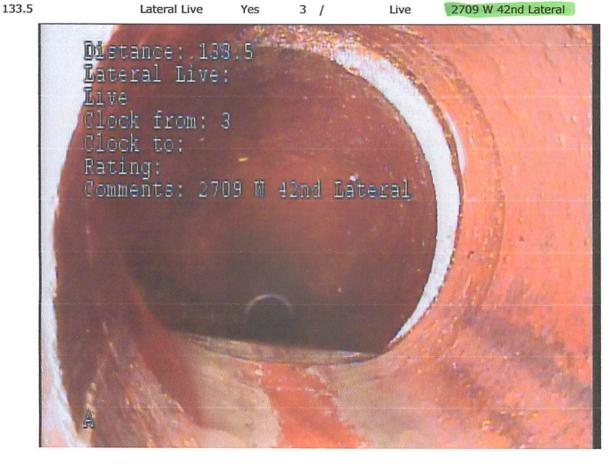

#### Observations

| Distance | Length                       | Code         | Reversed | Clock Pos. | Severity | Comment                 |
|----------|------------------------------|--------------|----------|------------|----------|-------------------------|
| 221.9    | MANAGE A NOVEMBER OF THE OWN | Lateral Live | Yes      | A 1        | Live     | 2717 W. 42nd St Lateral |