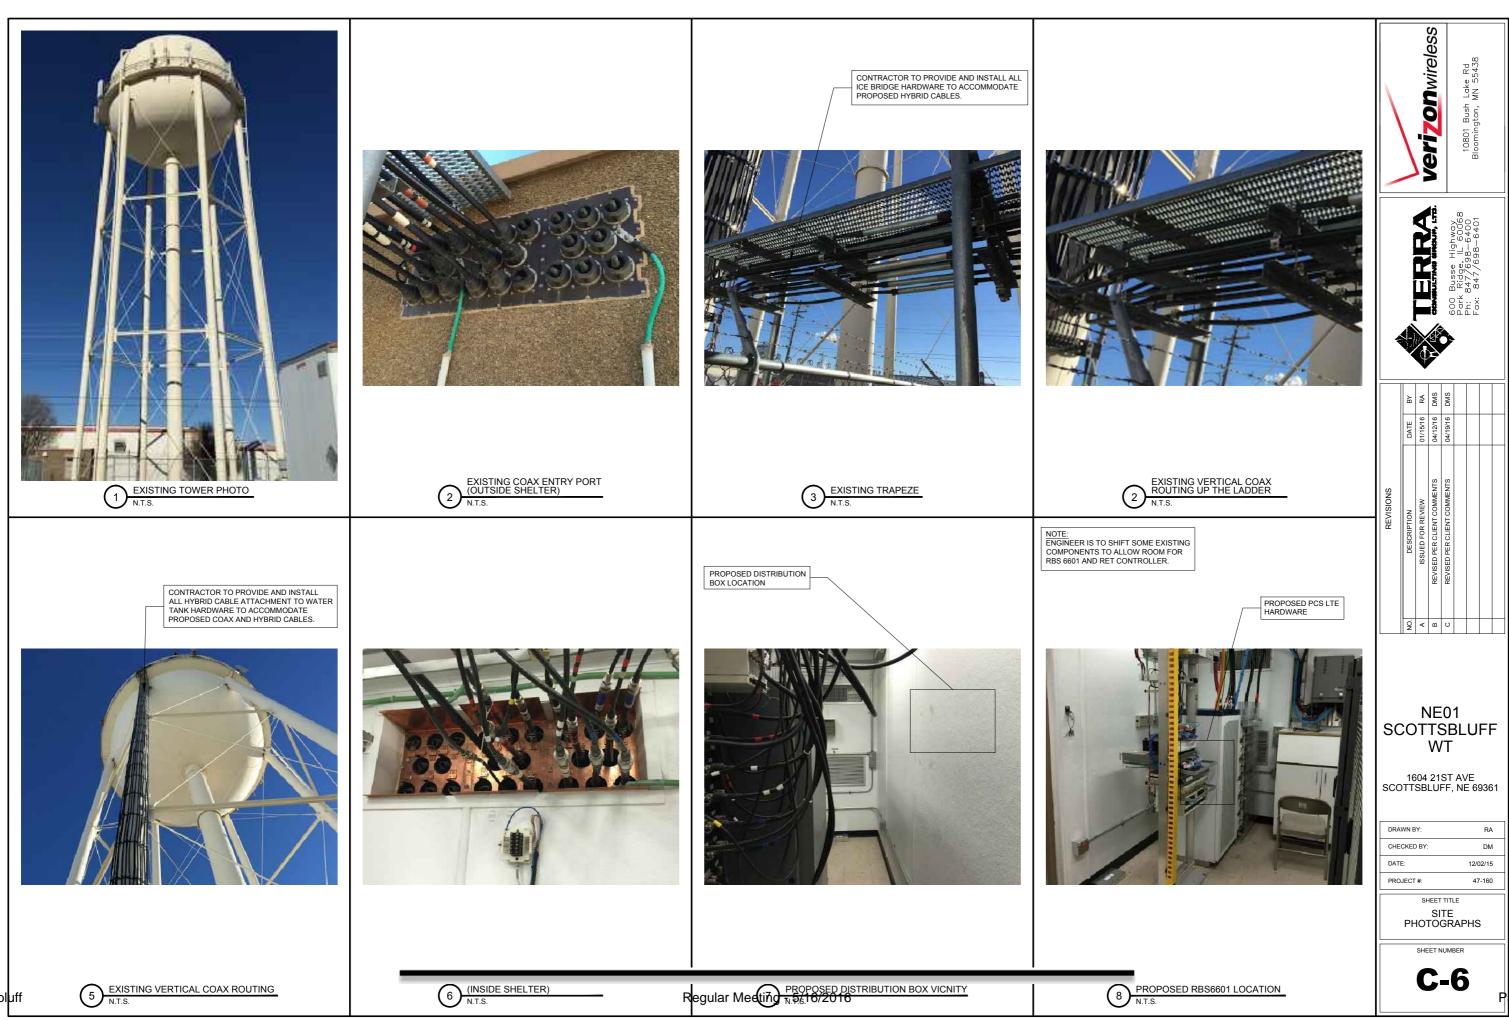

|                                            | CABLE ±13' V.I.                                  | F. (POW                                      |                                                                                                                                 |                                          |              |                   |                                        | $\sim$ -    |                                                        |            |              |                | etting - 5/                    |                        |                            |                                   |                             |                      |           |          |              |           |                                |

Scottsbluff







Scottsbluff



|                                                                     |             |                   |                              |                             | 10801 Buch Lato Bd   | Bloominaton, MN 55438                 |       |   |  |  |
|---------------------------------------------------------------------|-------------|-------------------|------------------------------|-----------------------------|----------------------|---------------------------------------|-------|---|--|--|
| 4                                                                   |             |                   | The sevenuctive andrup, LTD. | 600 Busse History           | Park Ridge, IL 60068 | FN: 84//098-6400<br>Fax: 847/698-6401 |       |   |  |  |
|