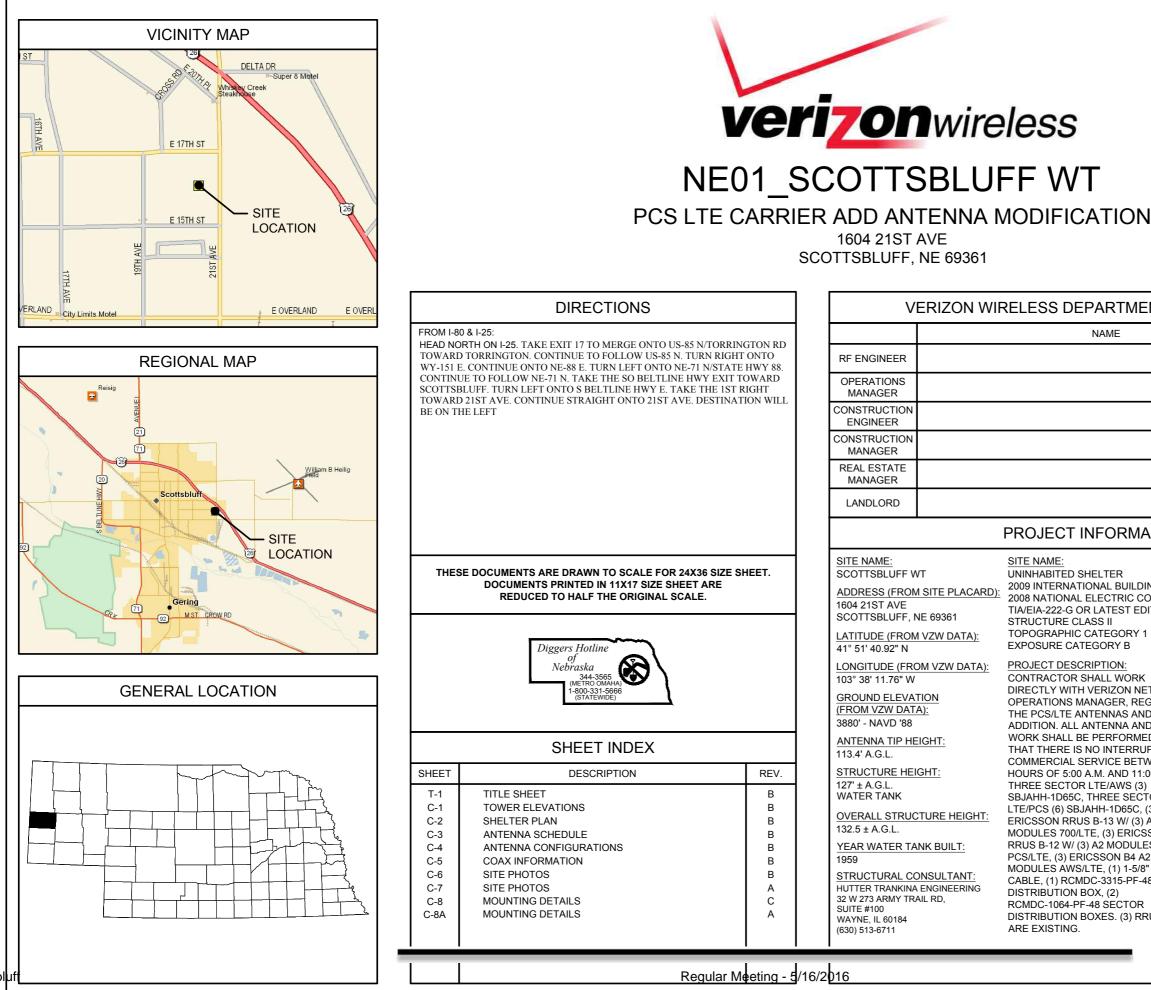

event at the Broadway Mini Park and connecting streets on June 18, 2016 from 5:00 p.m. to 1:00 a.m.

- f) Council to consider a request to pay outstanding invoices in the amount of \$9598.51 for improvements to Cleveland Field, which may be reimbursed to the City if outside funding sources are received.
- 9. Subdivisions & Public Improvements:
  - a) Council to consider a final plat for an Ag Estate Dwelling Plat for a tract of land situated in the north half of the NE ¼ of Section 30, Scotts Bluff County, Nebraska and authorize the Mayor to sign the certificate.
- 10. Resolution & Ordinances:
  - a) Council to consider an Ordinance approving the sale of six acres of city-owned property in Immigrant Trail Subdivision to James Becker.
  - b) Council to approve the contract selling approximately six acres of city owned property located at Immigrant Trail Subdivision to James Becker in the amount of \$51,000.00 and authorize the Mayor to execute the contract.
- 11. Reports from Staff, Boards & Commissions:
  - a) Council to consider a request from Verizon Wireless to change the site configuration of equipment located on the 21st Avenue water tower and authorize the Mayor to sign the Consent to Modification.
- 12. Executive Session
  - a) Council reserves the right to enter into closed session if deemed necessary if the item is on the agenda.
  - b) Council to consider a partnership with Gering for an Industrial Tract Development. Council may consider entering into a closed session for Protection of the Public Interest.
- 13. Public Comments: The purpose of this agenda item is to allow for public comment of items for potential discussion at a future Council Meeting. Comments brought to the Council are for information only. The Council will not take any action on the item except for referring it to staff to address or placement on a future Council Agenda. This comment period will be limited to three (3) minutes per person
- 14. Council reports (informational only):
- 15. Scottsbluff Youth Council Representative report (informational only):
- 16. Adjournment.