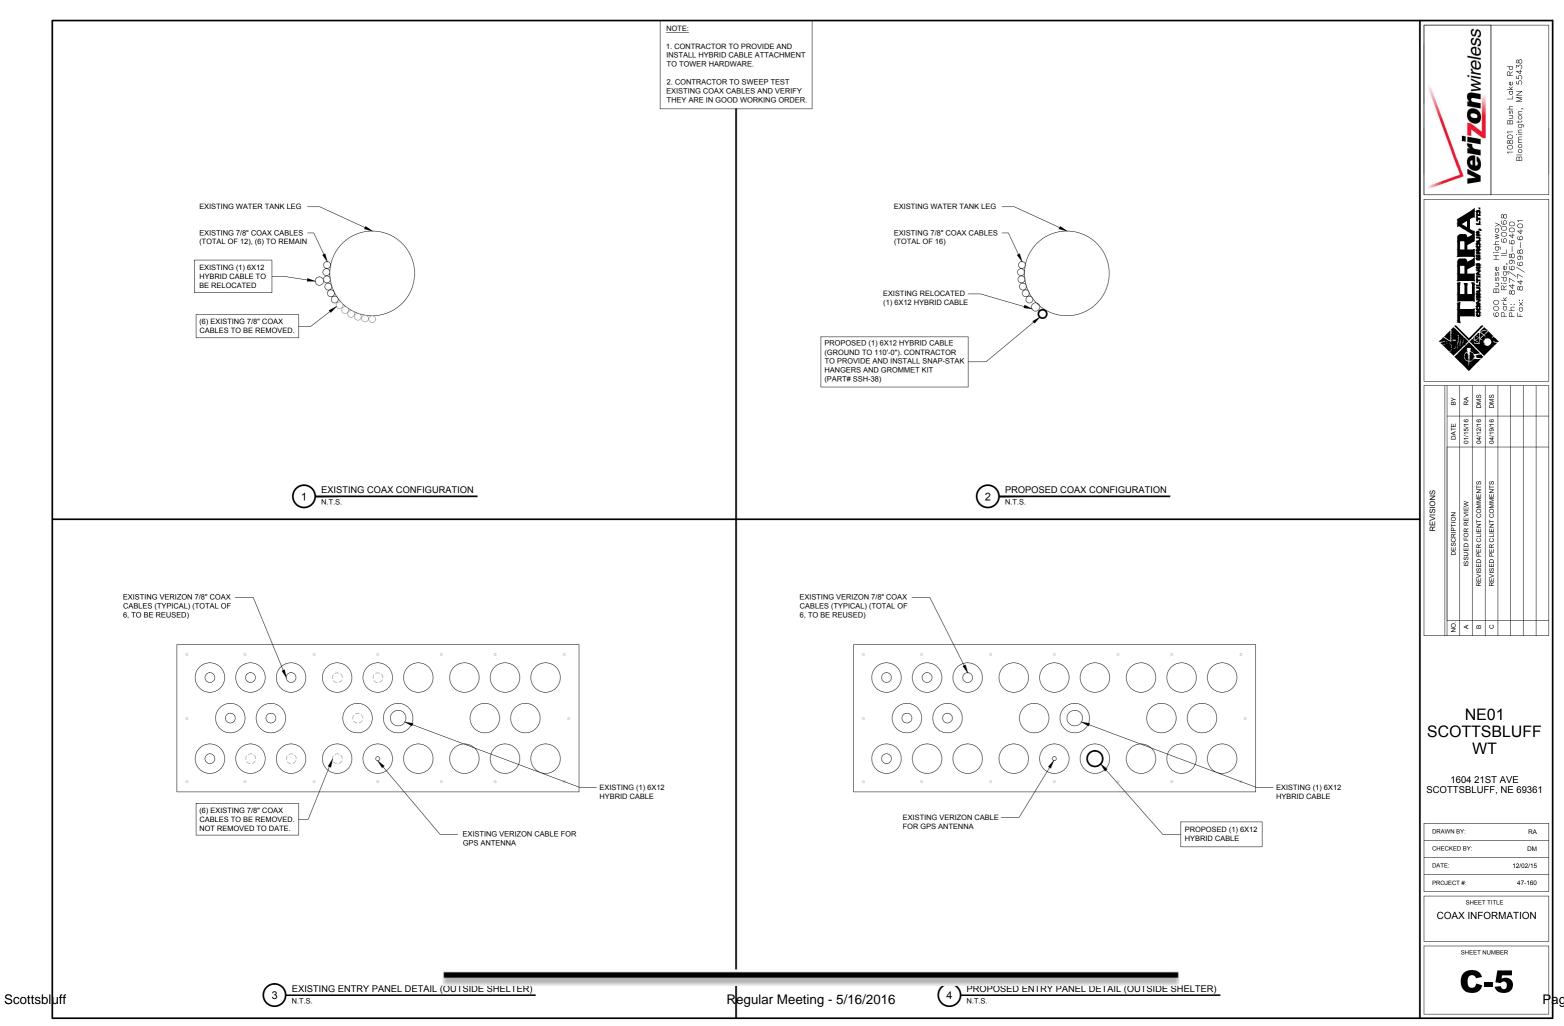

|                                            | CABLE ±13' V.I.                                  | F. (POW                                      |                                                                                                                                 |                                          |              |                   |                                        | $\sim$ -    |                                                        |            |              |                | etting - 5/                    |                        |                            |                                   |                             |                      |           |          |              |           |                                |

Scottsbluff







Scottsbluff



|                                                                     |             |                   |                              |                             | 10801 Buch Lato Bd   | Bloominaton, MN 55438                 |       |   |  |  |
|---------------------------------------------------------------------|-------------|-------------------|------------------------------|-----------------------------|----------------------|---------------------------------------|-------|---|--|--|
| 4                                                                   |             |                   | The sevenuctive andrup, LTD. | 600 Busse History           | Park Ridge, IL 60068 | FN: 84//098-6400<br>Fax: 847/698-6401 |       |   |  |  |
|