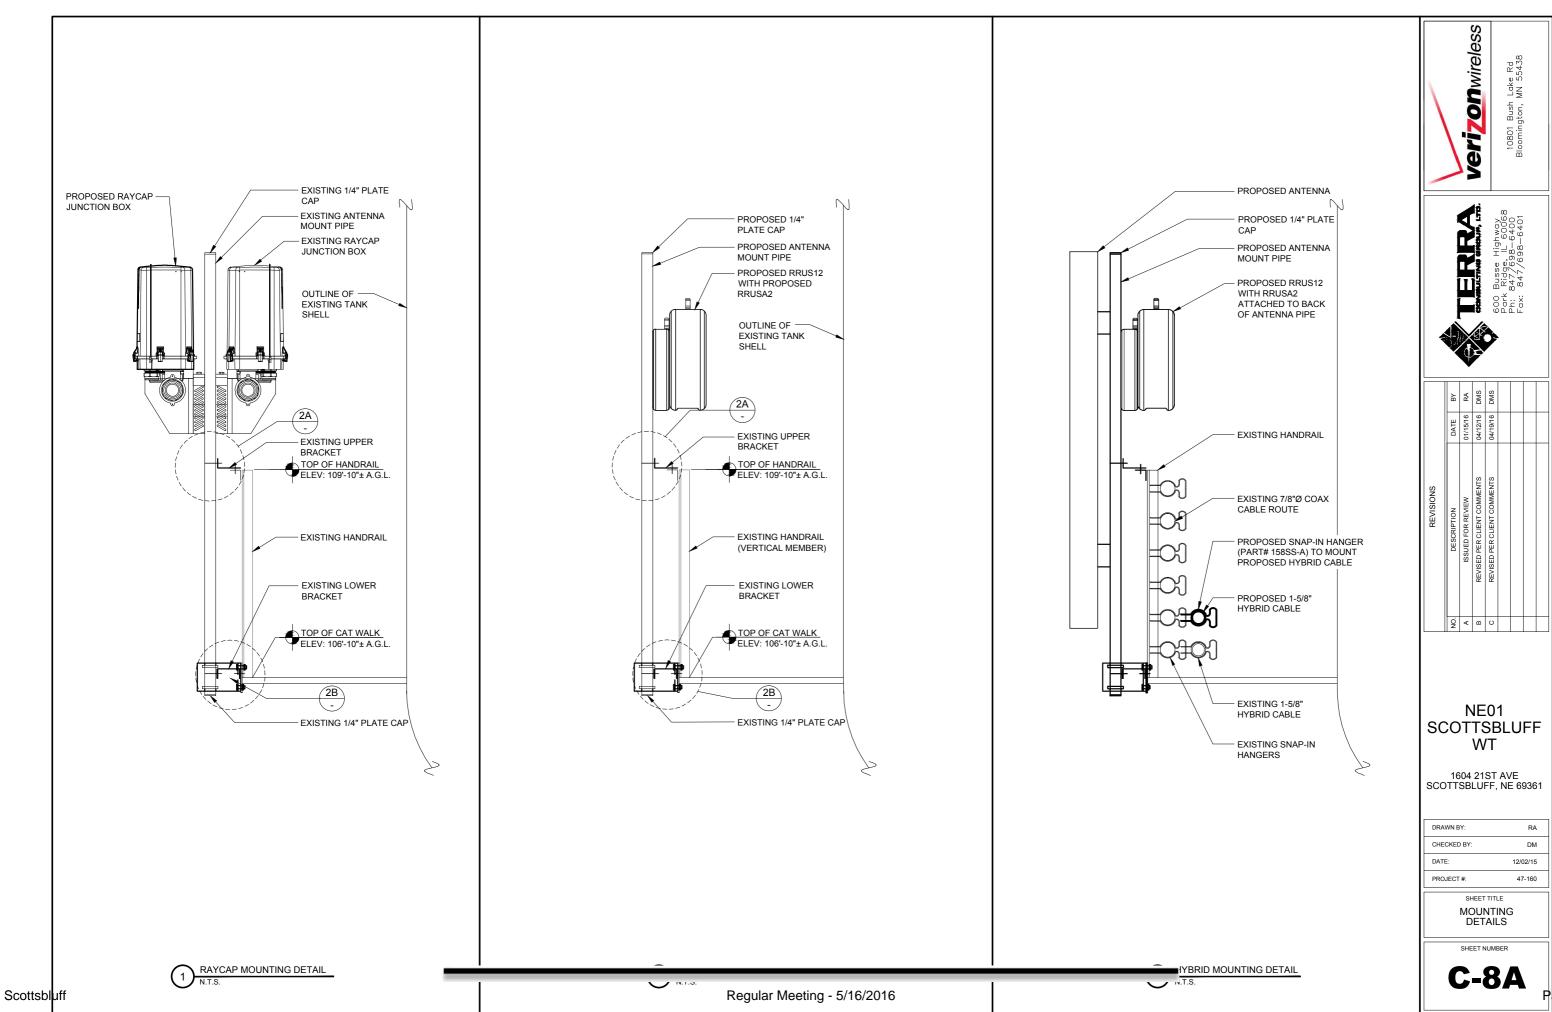

#### Regular Meeting May 16, 2016 6:00 PM

- 1. Roll Call
- 2. Pledge of Allegiance.
- 3. For public information, a copy of the Nebraska Open Meetings Act is available for review.
- 4. Notice of changes in the agenda by the city clerk (Additions may not be made to this agenda less than 24 hours before the beginning of the meeting unless added under Item 5 of this agenda.)
- 5. Citizens with business not scheduled on the agenda (As required by state law, no matter may be considered under this item unless council determines that the matter requires emergency action.)
- 6. Consent Calendar (Items in the consent calendar are proposed for adoption by one action for all items unless any member of the council requests that an item be considered separately.):
  - a) Approve the minutes of the May 2, 2016 Regular Meeting.
  - b) Council to set a public hearing for June 6, 2016 at 6:05 p.m. to consider an Ordinance creating requirements for the placement of shipping containers.
  - c) Council to set a public hearing for June 6, 2016 at 6:05 p.m. to consider a Class I Liquor License for Chili's Grill & Bar, 826 West 36th St., Scottsbluff.
- 7. Claims:
  - a) Regular claims
- 8. Petitions, Communications, Public Input:
  - a) Council to recognize Rick Kuckkahn for his years of service to the City of Scottsbluff as City Manager.
  - b) Council to receive a presentation and update from Twin Cities Development.
  - c) Council to consider a request from the Scotts Bluff County Tourism for \$10,000.00 of KENO funds for the Old West Balloon Fest.
  - d) Council to consider a Community Festival Permit for Scottsbluff Parks and Recreation at the Broadway Mini Park, parking lot, including street closures, vendors, and noise permit for a Downtown Street Dance on June 18, 2016 from 5:00 p.m. to 1:00 a.m.
  - e) Council to consider a Special Designated Liquor License for the Elks Lodge and Scottsbluff Parks and Recreation to serve beer at a Community Festival