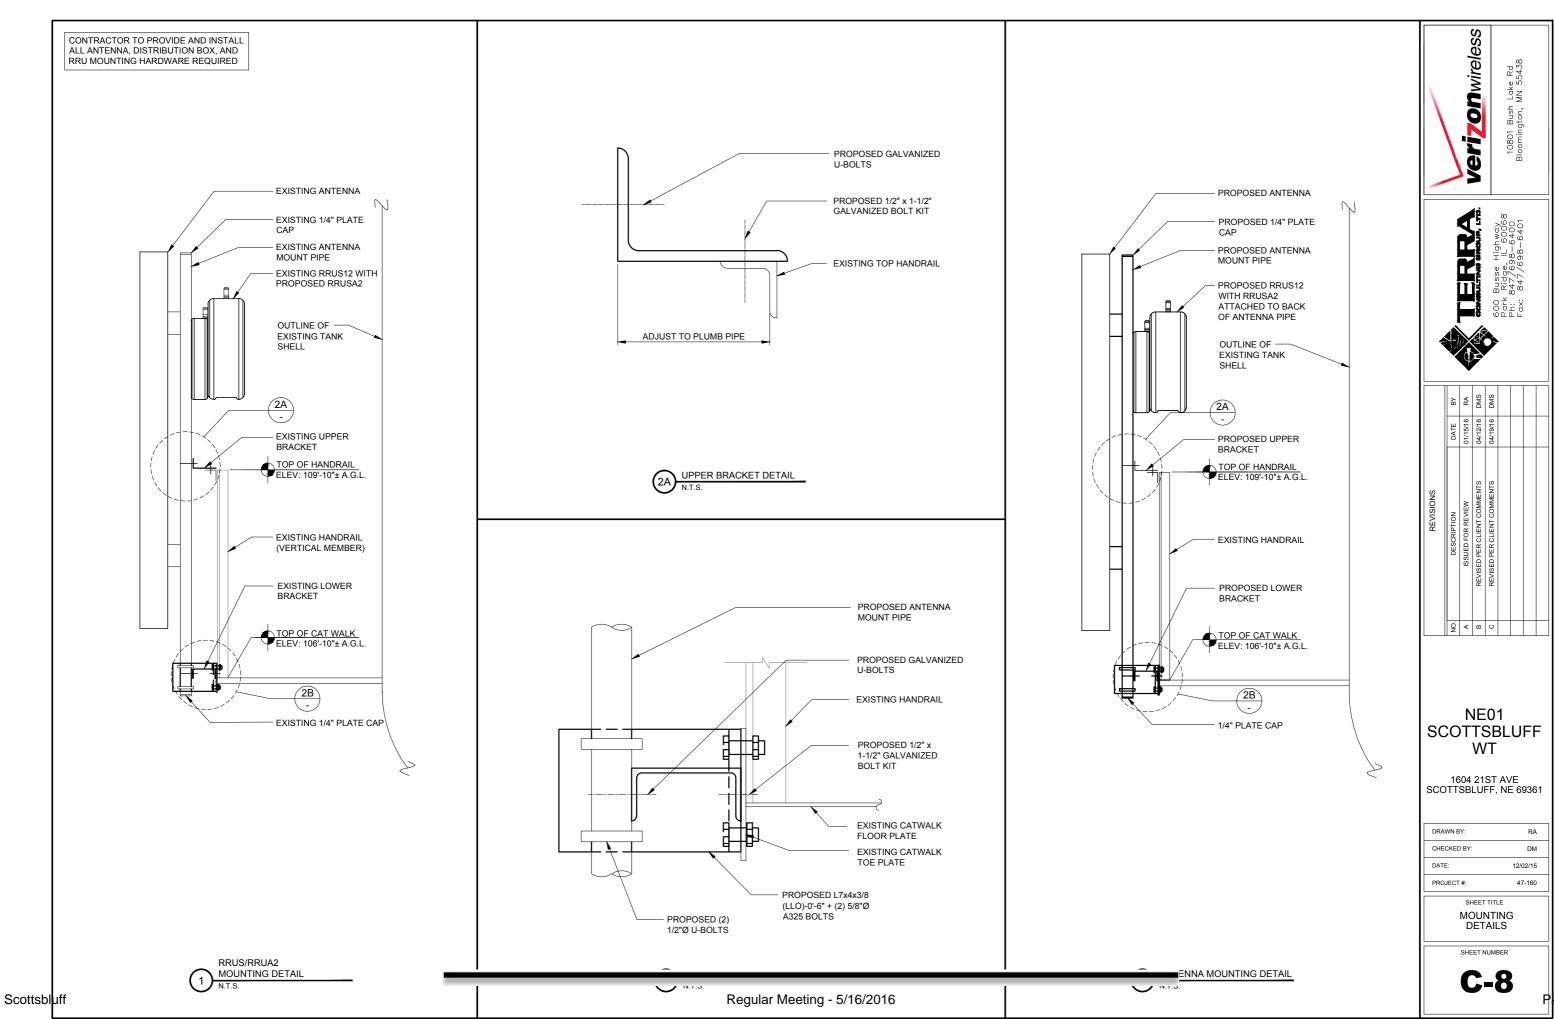

#### Regular Meeting May 16, 2016 6:00 PM

- 1. Roll Call
- 2. Pledge of Allegiance.
- 3. For public information, a copy of the Nebraska Open Meetings Act is available for review.
- 4. Notice of changes in the agenda by the city clerk (Additions may not be made to this agenda less than 24 hours before the beginning of the meeting unless added under Item 5 of this agenda.)
- 5. Citizens with business not scheduled on the agenda (As required by state law, no matter may be considered under this item unless council determines that the matter requires emergency action.)
- 6. Consent Calendar (Items in the consent calendar are proposed for adoption by one action for all items unless any member of the council requests that an item be considered separately.):
  - a) Approve the minutes of the May 2, 2016 Regular Meeting.
  - b) Council to set a public hearing for June 6, 2016 at 6:05 p.m. to consider an Ordinance creating requirements for the placement of shipping containers.
  - c) Council to set a public hearing for June 6, 2016 at 6:05 p.m. to consider a Class I Liquor License for Chili's Grill & Bar, 826 West 36th St., Scottsbluff.
- 7. Claims:
  - a) Regular claims
- 8. Petitions, Communications, Public Input:
  - a) Council to recognize Rick Kuckkahn for his years of service to the City of Scottsbluff as City Manager.
  - b) Council to receive a presentation and update from Twin Cities Development.
  - c) Council to consider a request from the Scotts Bluff County Tourism for \$10,000.00 of KENO funds for the Old West Balloon Fest.
  - d) Council to consider a Community Festival Permit for Scottsbluff Parks and Recreation at the Broadway Mini Park, parking lot, including street closures, vendors, and noise permit for a Downtown Street Dance on June 18, 2016 from 5:00 p.m. to 1:00 a.m.
  - e) Council to consider a Special Designated Liquor License for the Elks Lodge and Scottsbluff Parks and Recreation to serve beer at a Community Festival