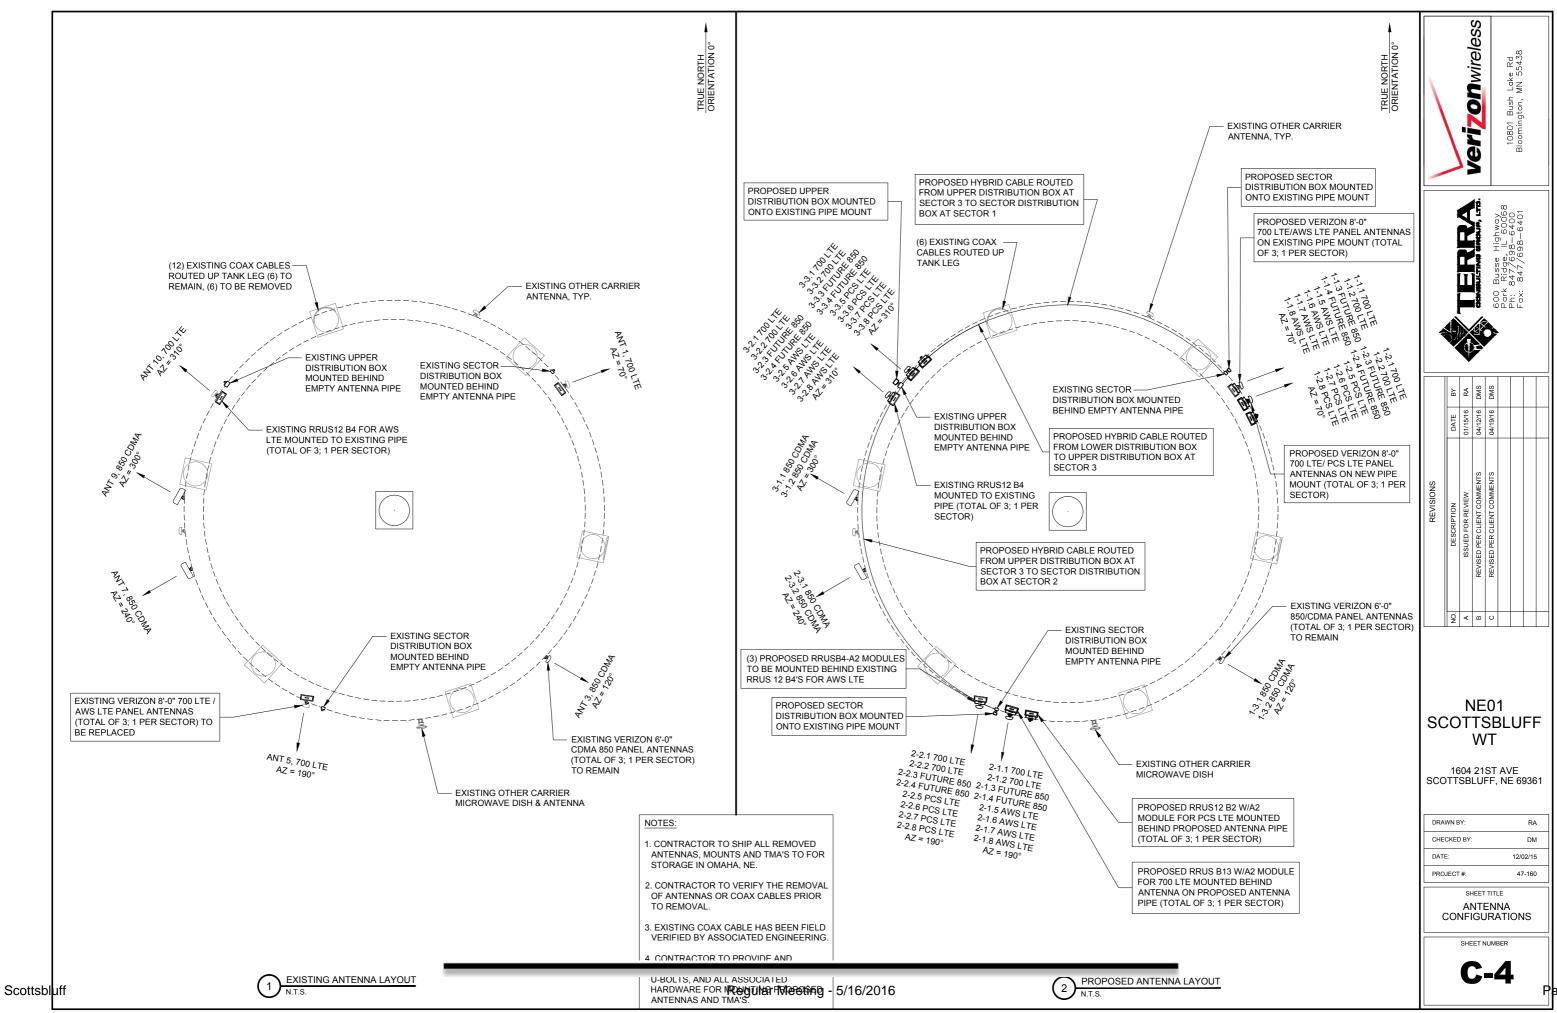

|                                            | CABLE ±13' V.I.                                  | F. (POW                                      |                                                                                                                                 |                                          |              |                   |                                        | $\sim$ -    |                                                        |            |              |                | etting - 5/                    |                        |                            |                                   |                             |                      |           |          |              |           |                                |

Scottsbluff







Scottsbluff



|                                                                     |             |                   |                              |                             | 10801 Buch Lato Bd   | Bloominaton, MN 55438                 |       |   |  |  |
|---------------------------------------------------------------------|-------------|-------------------|------------------------------|-----------------------------|----------------------|---------------------------------------|-------|---|--|--|
| 4                                                                   |             |                   | The sevenuctive andrup, LTD. | 600 Busse History           | Park Ridge, IL 60068 | FN: 84//098-6400<br>Fax: 847/698-6401 |       |   |  |  |
|