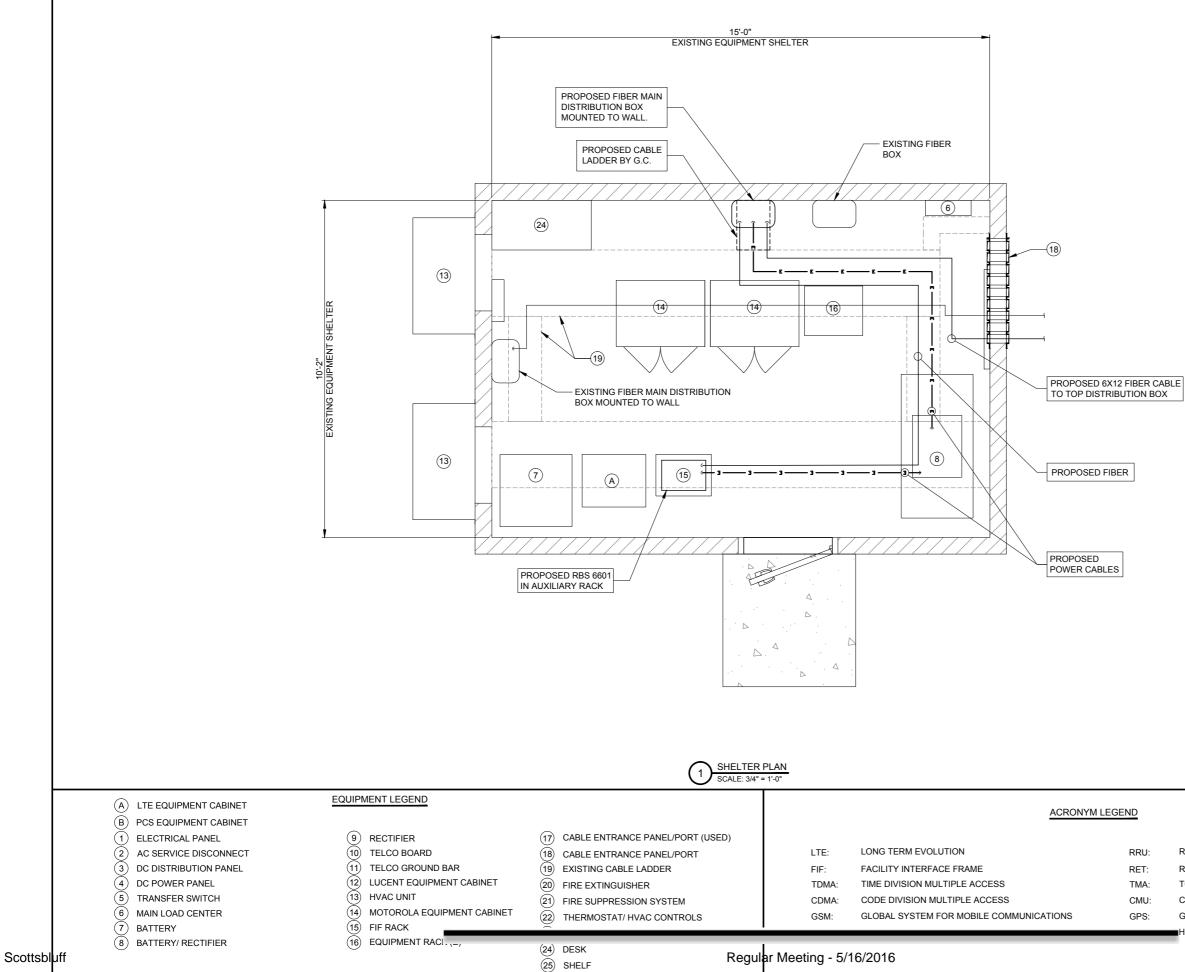

|                                    |             | SHE               | ETN                         | NUME                        | BER                   |               |     | Ī |
| LLEVATION |                                                                                                                                                                                                                      |                                    |             | (                 |                             | _                           | 1                     |               |     |   |





| <del>.</del>                                        |                                            | . ]                                              |                                              | EXIS                                                                                                                            | STING ANTE                               |              |                   |                                        |             |                                                        |            |              |                | 1                              | E)                     | XISTING COAX               | ККЕҮ                              | 1                           | 1                    | EXISTING  | TTA/TM   | A KEY        |           | SS