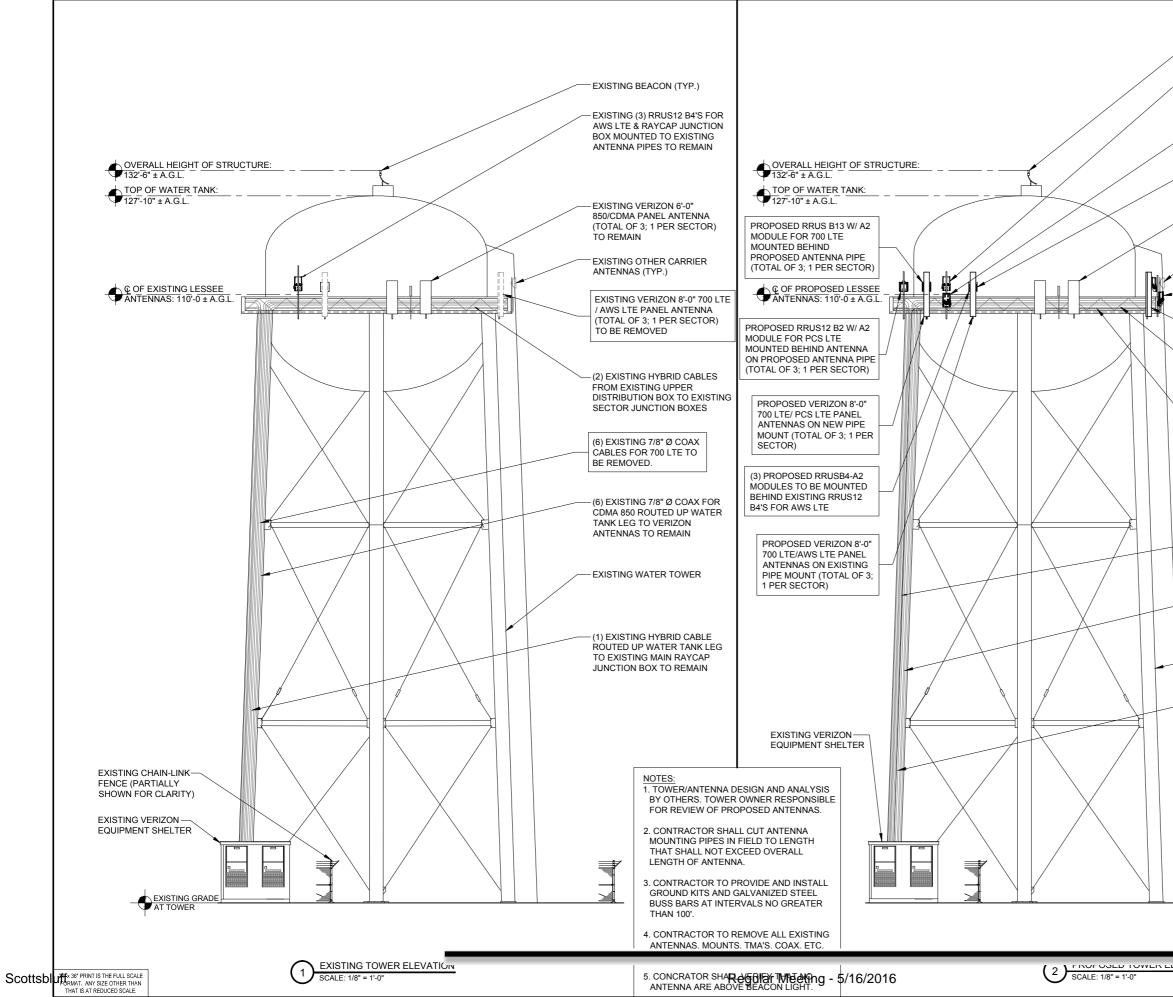

| CHE       |
| N B4 A2                                                                 | TERRA CONSULTING<br>GROUP, LTD.                                                                                                                  | G                      | PRO       |
| ) 1-5/8" HYBRID<br>5-PF-48 TOP<br>)<br>CTOR<br>(3) RRUS12 B4            | 600 BUSSE HIGHWA<br>PARK RIDGE, IL 600<br>CONTACT: DENNIS I<br>PHONE: (847) 698-64                                                               | 68<br>MURPHY           |           |
| -                                                                       | FAX: (847) 698-6401                                                                                                                              |                        |           |





|           | - EXISTING BEACON (TYP.)<br>- EXISTING MAIN DISTRIBUTION BOX<br>MOUNTED BEHIND EMPTY ANTENNA<br>PIPE<br>PROPOSED DISTRIBUTION BOX                                                                                    |                                    |             |                   | <b>OTIWITEIESS</b>          |                             |                       | ton, MN 55438 |     |   |
|-----------|----------------------------------------------------------------------------------------------------------------------------------------------------------------------------------------------------------------------|------------------------------------|-------------|-------------------|-----------------------------|-----------------------------|-----------------------|-----