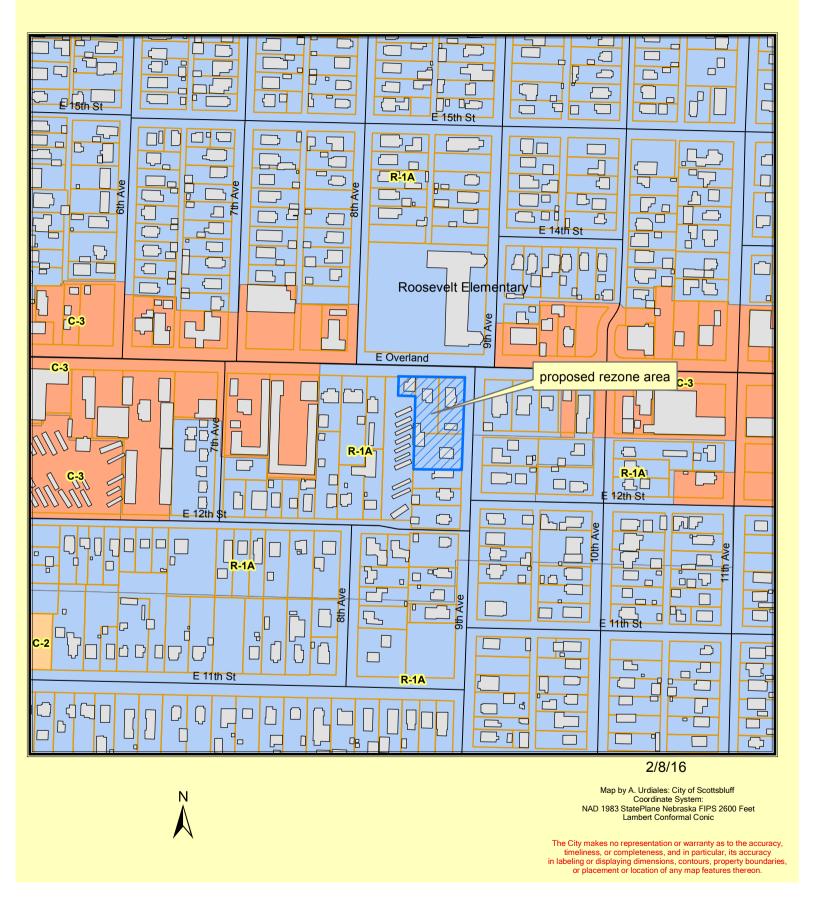

## Item Pub. Hear.2

Council to conduct a Public Hearing at 6:05 p.m. for the Rezone of 1218-1220 9th Ave.; 818 E. Overland; 816 E. Overland.; and 808 East Overland from R-1A Residential to C-2 Neighborhood and Retail Commercial and consider the Ordinance.

#### Item No.

For meeting of: Feb 16, 2016

**AGENDA TITLE:** Public Hearing for Rezone of S 100'of N 250' of Lot 1, Block 1, Miller Place Addition, **(1218-20 9th Ave)**, E 66' N ½ N 300'Lot 1, Block 1, Miller Place Addition **(818 E. Ovld.)**, W 66' N ½ N 300' Lot 1, Block 1, Miller Place Addition **(816 E. Ovld.)**, and part of E ½ & E 16' of W ½ Lot 2, Block 1, Miller Place Addition – 4,200 square ft. (808 E. Ovld.). From R-1A Residential to C-2 – Neighborhood & Retail Commercial.

#### **PRESENTATION BY:**

**SUMMARY EXPLANATION**: The applicant(s), Vaquero Ventures, requested a rezone for .828 acres of property located in Block 1, Miller Place Addition. The parcels are situated on the southwest corner of East Overland and 9<sup>th</sup> Avenue. The applicant is requesting a change from R-1A to C-2 Neighborhood Commercial.

# SW Corner E. Overland & 9th Ave.

R-1A to C-2