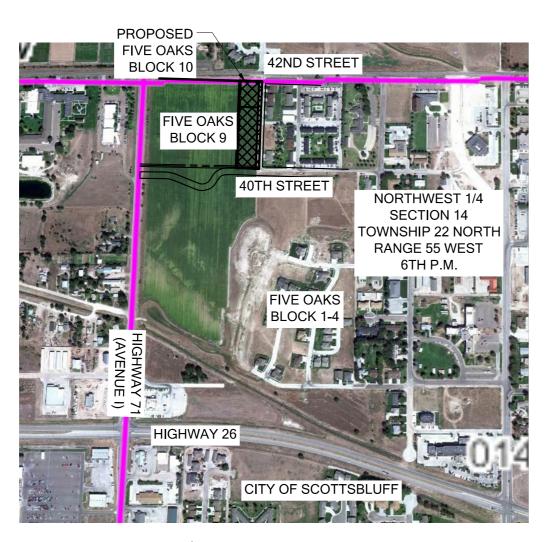

#### PRESENTATION BY:

**SUMMARY EXPLANATION**: The applicant(s), C and T Holdings, represented by Baker and Associates, have requested approval of a final plat of Lots 1 & 2, Tracts B & C, Block 10, Five Oaks Subdivision. The property is situated on the southwest corner of 42nd Street and Avenue G. The two lots will be served by sewer lines which will be extended from existing sewer along 42<sup>nd</sup> Street and 40<sup>th</sup> Street (see exhibit). Lot 1, on the north, will be served by an existing water line on 42<sup>nd</sup> Street. Before Lot 2 can be developed, a water line will be extended from 40<sup>th</sup> to 42<sup>nd</sup> Street to provide fire protection. The street in front of each lot will also be required to be completed before the lots can be built upon. Additionally, if 40<sup>th</sup> Street develops between Ave I and Ave G, the property owners will be required to complete Ave G from 40<sup>th</sup> Street to 42<sup>nd</sup> Street to handle the additional traffic anticipated. The required improvements and the timeline for their completion will be addressed in the developer's agreement.

Some residents of nearby properties attended the Planning Commission meeting to voice concerns about traffic patterns (see attached minutes). The approved Preliminary Plat is attached to provide clarification on anticipated future traffic patterns.