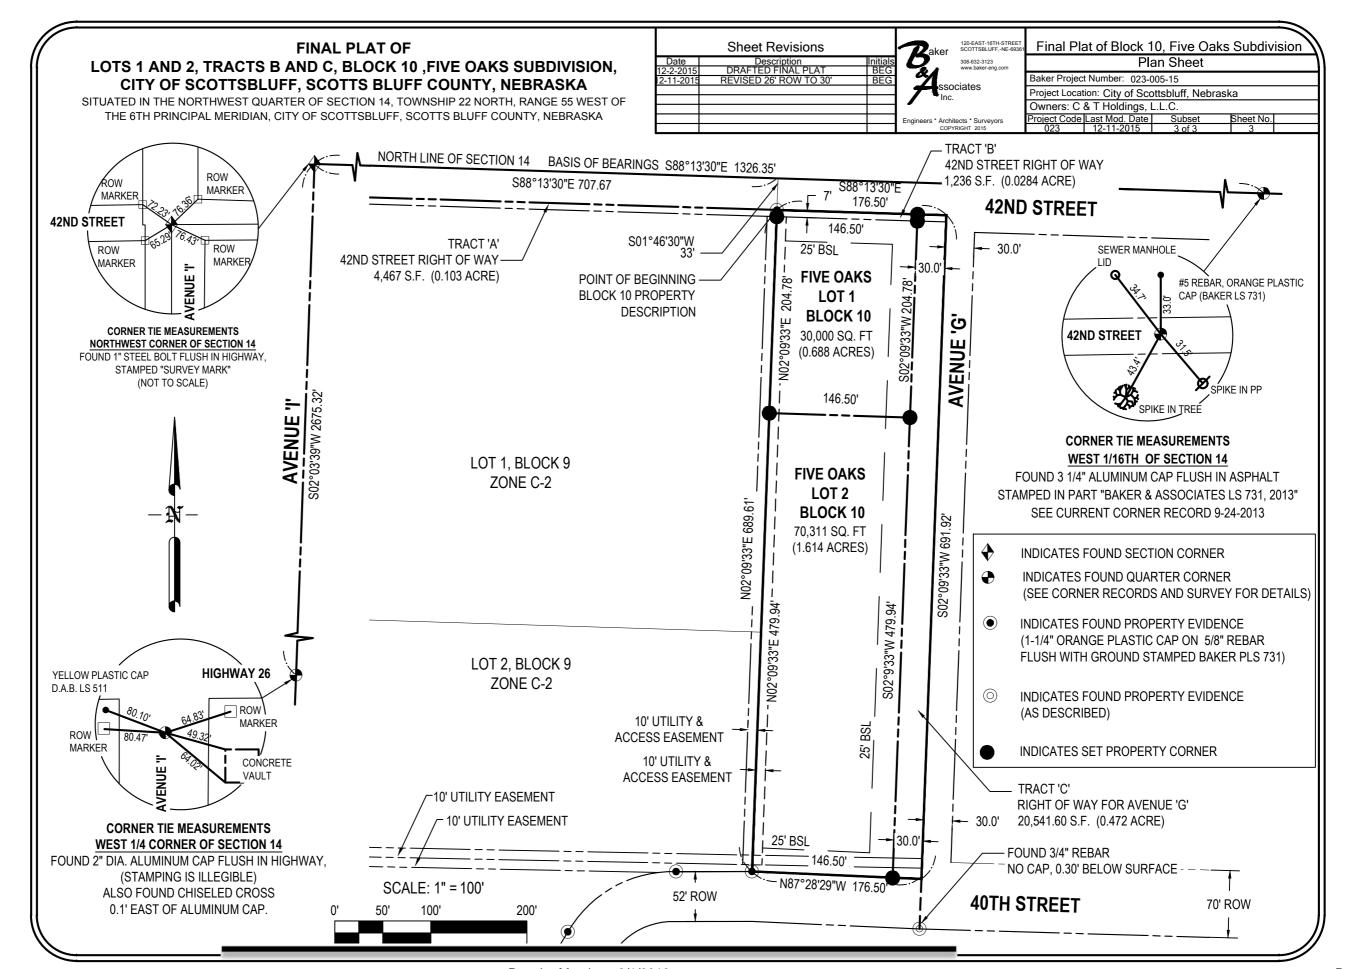

# FINAL PLAT OF LOTS 1 AND 2, TRACTS B AND C, BLOCK 10, FIVE OAKS SUBDIVISION, CITY OF SCOTTSBLUFF, SCOTTS BLUFF COUNTY, NEBRASKA

SITUATED IN THE NORTHWEST QUARTER OF SECTION 14, TOWNSHIP 22 NORTH, RANGE 55 WEST OF THE 6TH PRINCIPAL MERIDIAN, CITY OF SCOTTSBLUFF, SCOTTS BLUFF COUNTY, NEBRASKA

#### **BLOCK 10 PROPERTY DESCRIPTION**

(INCLUDING RIGHT OF WAY)

A PARCEL OF UNPLATTED LANDS KNOWN AS BLOCK 10 FIVE OAKS SUBDIVISION INCLUDING THE WEST HALF OF AVENUE G AND 7 FEET OF RIGHT OF WAY DEDICATION FOR 42ND STREET, CONTAINING 121,920 SQ. FT. (2.799 ACRES), MORE OR LESS, IN THE NORTHWEST QUARTER OF SECTION 14, TOWNSHIP 22 NORTH, RANGE 55 WEST, OF THE 6TH PRINCIPAL MERIDIAN, IN SCOTTS BLUFF COUNTY, NEBRASKA, SAID PARCEL BEING MORE PARTICULARLY DESCRIBED AS FOLLOWS:

COMMENCING AT THE NORTHWEST CORNER OF SECTION 14, TOWNSHIP 22 NORTH, RANGE 55 WEST, OF THE 6TH PRINCIPAL MERIDIAN, WHENCE THE WEST QUARTER CORNER OF SAID SECTION 14, BEARS SOUTH 02°03'39" WEST, A DISTANCE OF 2675.32 FEET; THENCE ALONG NORTH LINE OF THE NORTHWEST QUARTER OF SAID SECTION 14, SOUTH 88°13'30" EAST, A DISTANCE OF 707.67 FEET; THENCE SOUTH 01°46'30" WEST, A DISTANCE OF 33.00 FEET TO A POINT ON THE EXISTING SOUTH RIGHT OF WAY OF 42ND STREET AND TO THE POINT OF BEGINNING:

THENCE ALONG THE SOUTH RIGHT OF WAY OF 42ND STREET SOUTH 88°13'30" EAST, A DISTANCE OF 176.50 FEET TO A POINT ON THE EXISTING WEST RIGHT OF WAY LINE FOR AVENUE G;

THENCE ALONG SAID EXISTING WEST RIGHT OF WAY LINE, SOUTH 02°09'33" WEST, A DISTANCE OF 691.92 FEET TO A POINT ON THE EXISTING NORTH RIGHT OF WAY LINE OF WEST OAK BLVD:

THENCE ALONG SAID EXISTING NORTH RIGHT OF WAY LINE, NORTH 87°28'29" WEST, A DISTANCE OF 176.50 FEET;

THENCE DEPARTING SAID EXISTING NORTH RIGHT OF WAY LINE ALONG THE EAST LINE OF BLOCK 9 FIVE OAKS.

NORTH 02°09'33" EAST, A DISTANCE OF 689.61 FEET, TO THE SOUTH RIGHT OF WAY OF 42ND STREET AND TO THE POINT OF BEGINNING;