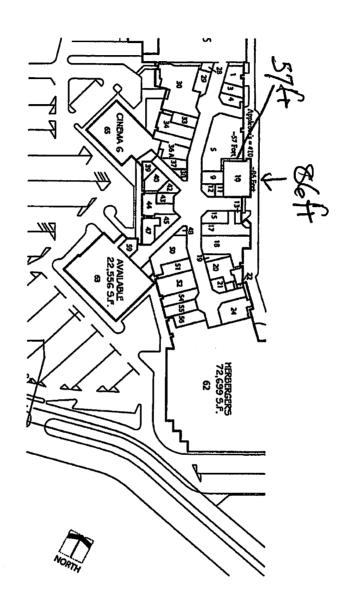

Applebee's Neighborhood Grill & Bar 2302 Frontage Road – space # 10

Scottsbluff, NE 69361

#### **Action:**

Applebee's Neighborhood Bar & Grill have requested a change of location for their existing liquor license # I101602 which is currently located at 2621 5<sup>th</sup> Avenue, this area is zoned C-2 (Neighborhood Retail and Commercial). The business is planning a move in November to a new location at the Monument Mall; the new address is 2302 Frontage Road.

The new location is situated in a PBC (Planned Business Center) zoning district where the use is allowed by right pursuant to the City's Zoning Ordinance, Chapter 25, of the City's Municipal Code of Ordinances. Adequate parking exists with shared parking with the other businesses at the Mall. The use of this property is consistent with the surrounding neighborhood as it relates to commercial activities, retail sales, and services. There are no schools or churches located within 500' of the property.