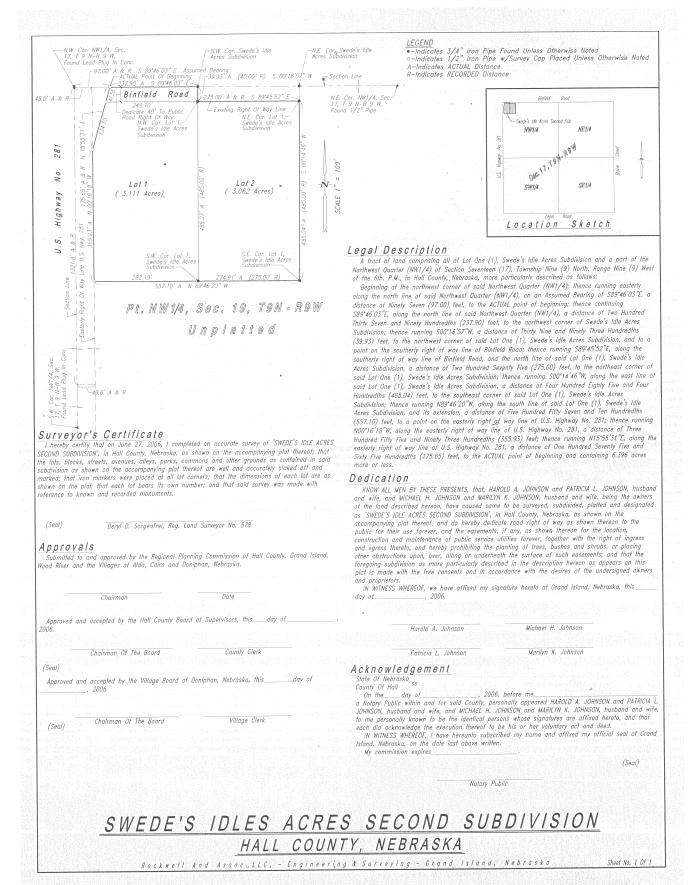

## Swede's Idle Acres 2nd Subdivision - Final Plat

Swede's Idle Acres 2nd Subdivision located east of Highway 281 between Binfield Road and Lepin Road. (2 lots)

**Staff Contact: Chad Nabity** 

July 18, 2006

Dear Members of the Board:

RE: Final Plat - Swede's Idle Acres Second Subdivision.

For reasons of Section 19-923 Revised Statues of Nebraska, as amended, there is herewith submitted a final plat of Swede's Idle Acres Second Subdivision, located east of Highway 281 between of Binfield Road and Lepin Road.

This final plat proposes to create 2 lots on a tract of land comprising Pt. NW1/4, Sec. 19, T9N R9W. This land consists of approximately 6.396 acres.

You are hereby notified that the Regional Planning Commission will consider this final plat at the next meeting that will be held at 6:00 p.m. on August 2, 2006 in the Council Chambers located in Grand Island's City Hall.