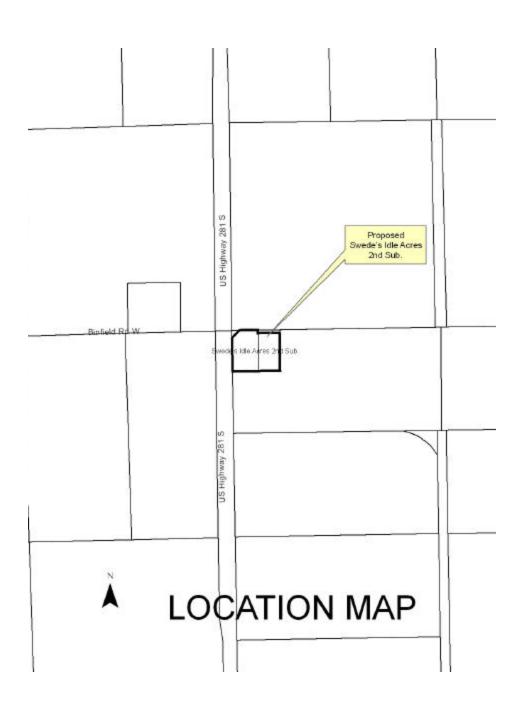

## Swede's Idle Acres 2nd Subdivision - Final Plat

Swede's Idle Acres 2nd Subdivision located east of Highway 281 between Binfield Road and Lepin Road. (2 lots)

**Staff Contact: Chad Nabity** 

July 18, 2006

Dear Members of the Board:

RE: Final Plat - Swede's Idle Acres Second Subdivision.

For reasons of Section 19-923 Revised Statues of Nebraska, as amended, there is herewith submitted a final plat of Swede's Idle Acres Second Subdivision, located east of Highway 281 between of Binfield Road and Lepin Road.

This final plat proposes to create 2 lots on a tract of land comprising Pt. NW1/4, Sec. 19, T9N R9W. This land consists of approximately 6.396 acres.

You are hereby notified that the Regional Planning Commission will consider this final plat at the next meeting that will be held at 6:00 p.m. on August 2, 2006 in the Council Chambers located in Grand Island's City Hall.