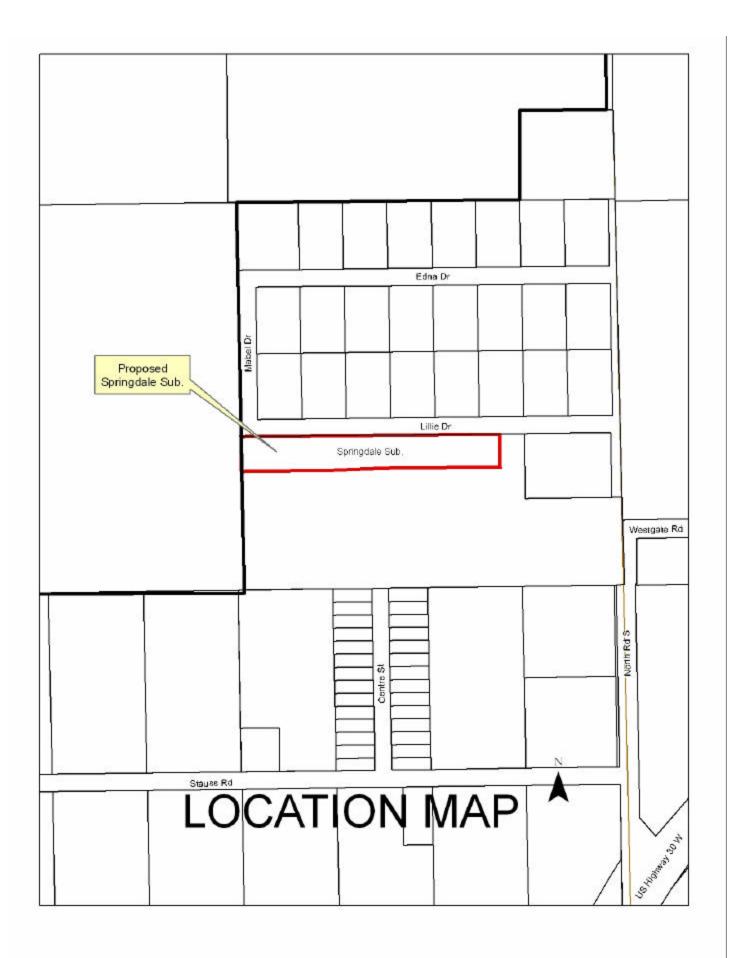

### Item J1

**Springdale Subdivision - Final Plat** 

Springdale Subdivision located South of Lilly Drive and West of North Road (9 lots)
Staff Contact: Chad Nabity

May 23, 2006

Dear Members of the Board:

RE: Final Plat - Springdale Subdivision.

This final plat proposes to create 9 lots on a parcel of land in the SE 1/4 NE ½ 23-11-10. This land consists of approximately 2.392 acres. This plat is developing lots along an existing right of way consistent with the approved preliminary plat.