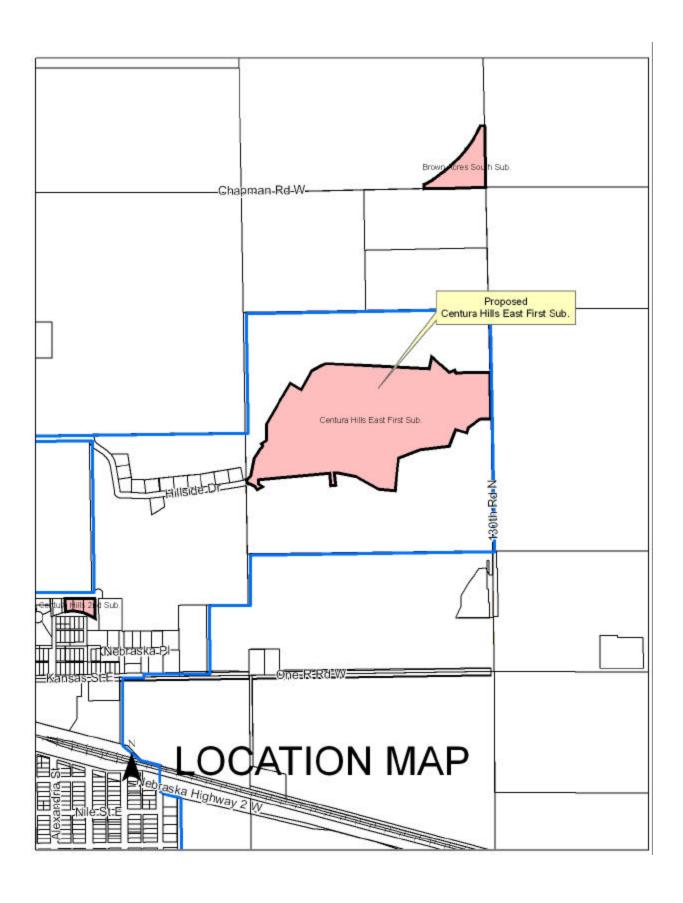

**11.Final Plat** - Centura Hills East Subdivision located West of 130<sup>th</sup> Road and ½ miles North in the Village of Cairo. This plat proposed to create 30 lots and new streets consistent with the approved preliminary plat for Centura Hills East Subdivision. The property is zoned R-9 and the proposed lots meet all of the requirements for lots in the R-9 zoning district.