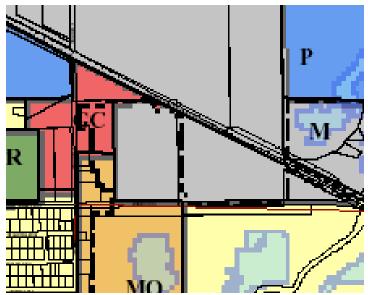

### C-16-2006GI Zoning Change

Concerning a change of zoning for land proposed for platting as land located in the SW 1/4 SW 1/4 14-11-09 from LLR Large Lot Residential to M2 Heavy Manufacturing. This property is located north of Bismark Road and East of Stuhr Road.

## PLANNING DIRECTOR RECOMMENDATION TO REGIONAL PLANNING COMMISSION:

May 23, 2006

**SUBJECT:** Zoning Change (C-16-2006GI)

**PROPOSAL:** To rezone approximately 35.49 acres of land east of Stuhr Road and north of Bismark Road, from LLR- Large Lot Residential to M2 Heavy Manufacturing. The stated purpose of this rezoning is to allow for the storage of trailers and semi-tractors by Grand Island Express, Inc. of Grand Island Nebraska.

Existing land uses. Agricultural crops

Adjacent Properties Analysis

Current zoning designations: North: M2-Heavy Manufacturing A wide variety of

warehousing, storage, manufacturing and industrial

uses and no residential uses.

**South, and East: TA-**Transitional Agriculture. **West: R2-**Low Density Residential Zone and **RD-**Residential Development Zone, **LLR-**Large Lot

Residential

Permitted and conditional uses: **M2** A wide variety of warehousing, storage,

manufacturing and industrial uses and no residential uses. **TA** Agricultural uses including: raising of livestock, but not confined feeding, raising crops, greenhouses and nurseries and residential uses up to a density of 1 unit per 20 acres. **LLR-**Agricultural uses, recreational uses and residential uses at a density of 2 dwelling units per acre. **R2-**Residential uses up to a density of 7 units per acre. RD- residential and accessory uses as permitted by

the approved development plan

Comprehensive Plan Designation: North and East: Designated for manufacturing.

**South:** Designated for medium density residential

to office

**West:** Designated for commercial development.

Existing land uses: North: Rail lines, and Swift Meat Packing

**South**: Single family homes on large lots and lakes

East: Vacant property

West: Single family homes and farm ground