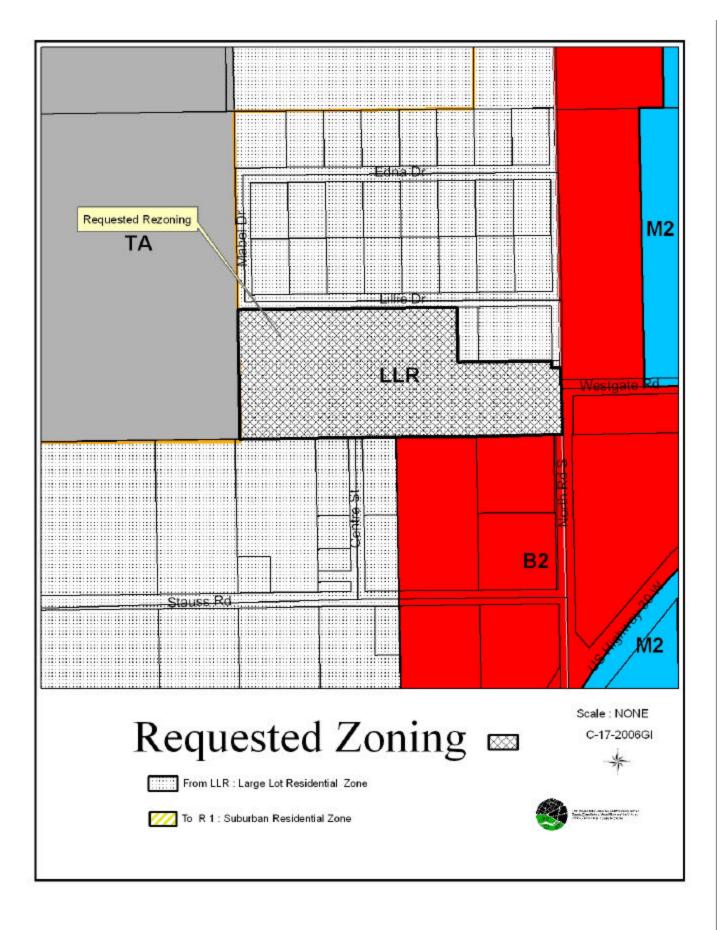

### C-17-2006GI Future Land Use Map Change & Zoning Change

Concerning Future Land Use Map and a change of zoning for land proposed for platting as Springdale Subdivision from LLR Large Lot Residential to R1 Suburban Density Residential. This land is located in the SE 1/4 NE 1/4 23-11-10, south of Lilly Drive and west of North Road.

## PLANNING DIRECTOR RECOMMENDATION TO REGIONAL PLANNING COMMISSION:

May 23, 2006

**SUBJECT:** Comprehensive Plan Amendment and Zoning Change (C-17-2006GI)

**PROPOSAL:** To amend the comprehensive plan to change the future land use map and to rezone approximately 14.229 acres of land west of North Road and south of Lilly Drive in Grand Island. The future land use amendment would change the proposed use of the property from M-Manufacturing to LM Low to Medium Density Residential. The zoning map would change from LLR- Large Lot Residential to R1-Suburban Density Residential. The stated purpose of this rezoning is to allow the subdivision of the property as approved with the preliminary plat for Springdale subdivision. This will be a residential subdivision.

Current zoning designations: North: LLR- Large Lot Residential

South: LLR- Large Lot Residential and B2-General

Business.

East: B2-General Business.

West: TA- Transitional Agriculture

Permitted and conditional uses: **TA** Agricultural uses including: raising of livestock,

residential uses up to a density of 43 units per acre.

North and West: Designated for Low to Medium

Density Residential. **South:** Manufacturing

East: Designated for mixed use manufacturing

development.

Existing land uses:

**North**: Single family homes on ½ acre lots **South**: Storage and single family homes on 3+

acre lots

East: Vacant property West: farm ground

Future Land Use Map from the Grand Island Comprehensive Plan