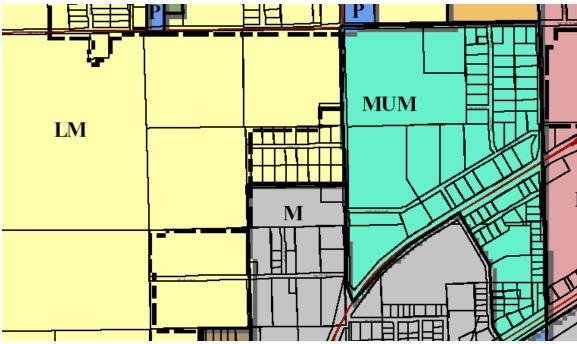

The comprehensive plan shows this property as designated for a combination of uses including medium density residential to office, commercial and manufacturing. The largest portion of the property is intended for manufacturing uses as shown below.

Future Land Use Map of the Area as approved in the Grand Island Comprehensive Plan