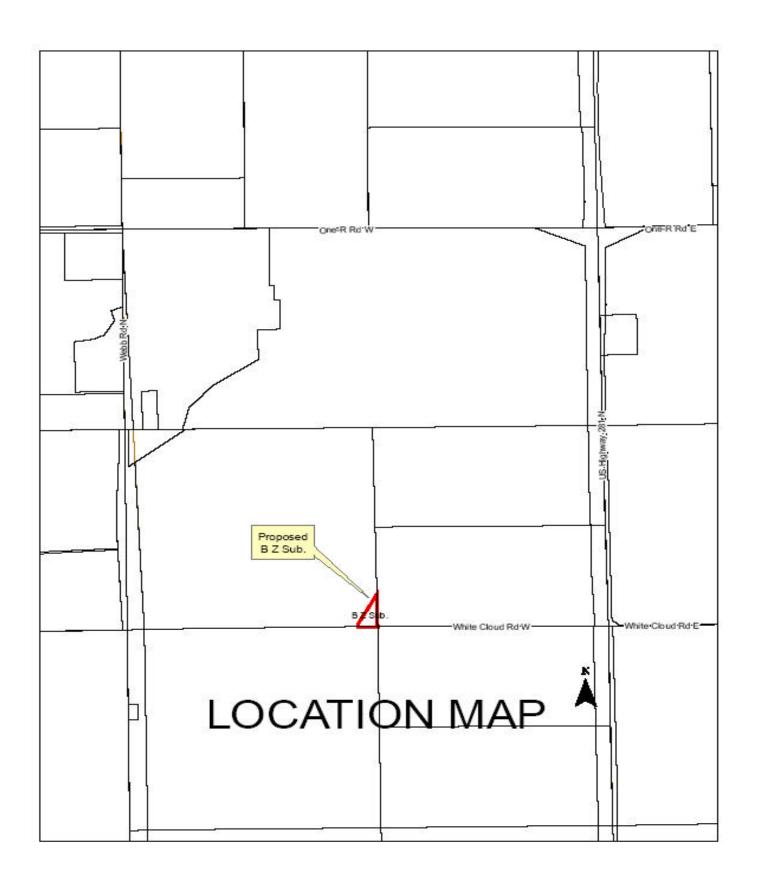

#### **CONSENT AGENDA**

- 7. Final Plat Springdale Subdivision located South of Lilly Drive and West of North Road. This is submitted in conformance with the approved preliminary plat for Springdale Subdivision. This is the first phase of the development and will create 9 lots adjacent to Lilly Drive.
- **8. Final Plat** B Z Subdivision located East of Webb Road and North of White Cloud Road. This subdivision proposes to create 1 lot on a parcel of land in the SW ½ 20-12-09. This is a one time split from a tract of 80 acres or more.
- 9. Final Plat McCumber Subdivision located West of Highway 11 and ¼ mile North of Holling Road. (2 lots) This subdivision proposes to formally subdivide two existing houses onto separate lots. Both houses are on the same small metes and bounds tract. The newest house was built in 1969 on this tract and would have been legal at that time. This parcel of land is in the SE ¼ 30-10-11.
- **10.Final Plat** Centura Hills 2<sup>nd</sup> Subdivision located East of Hwy. 11 and South of Centura Hills Dr. in the Village of Cairo. This plat proposed to create 4 lots from 2 full lots and one partial lot in the Centura Hills Subdivision. The property is zoned R-9 and the proposed lots meet all of the requirements for lots in the R-9 zoning district.