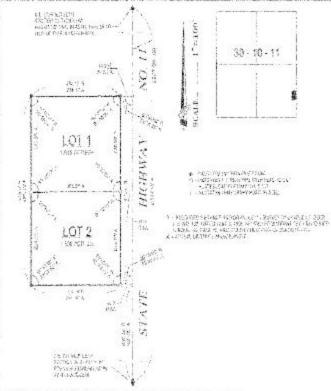

#### **CONSENT AGENDA**

- 7. Final Plat Springdale Subdivision located South of Lilly Drive and West of North Road. This is submitted in conformance with the approved preliminary plat for Springdale Subdivision. This is the first phase of the development and will create 9 lots adjacent to Lilly Drive.
- **8. Final Plat** B Z Subdivision located East of Webb Road and North of White Cloud Road. This subdivision proposes to create 1 lot on a parcel of land in the SW ½ 20-12-09. This is a one time split from a tract of 80 acres or more.
- 9. Final Plat McCumber Subdivision located West of Highway 11 and ¼ mile North of Holling Road. (2 lots) This subdivision proposes to formally subdivide two existing houses onto separate lots. Both houses are on the same small metes and bounds tract. The newest house was built in 1969 on this tract and would have been legal at that time. This parcel of land is in the SE ¼ 30-10-11.
- **10.Final Plat** Centura Hills 2<sup>nd</sup> Subdivision located East of Hwy. 11 and South of Centura Hills Dr. in the Village of Cairo. This plat proposed to create 4 lots from 2 full lots and one partial lot in the Centura Hills Subdivision. The property is zoned R-9 and the proposed lots meet all of the requirements for lots in the R-9 zoning district.