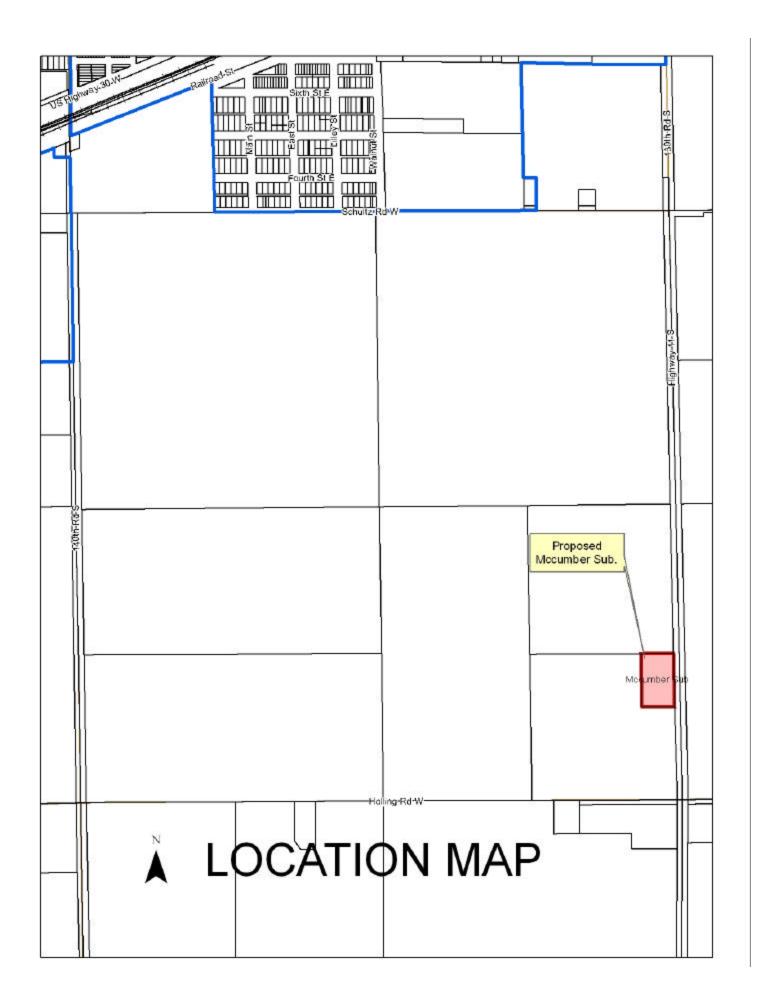

#### **CONSENT AGENDA**

- 7. Final Plat Springdale Subdivision located South of Lilly Drive and West of North Road. This is submitted in conformance with the approved preliminary plat for Springdale Subdivision. This is the first phase of the development and will create 9 lots adjacent to Lilly Drive.
- **8. Final Plat** B Z Subdivision located East of Webb Road and North of White Cloud Road. This subdivision proposes to create 1 lot on a parcel of land in the SW ½ 20-12-09. This is a one time split from a tract of 80 acres or more.
- 9. Final Plat McCumber Subdivision located West of Highway 11 and ¼ mile North of Holling Road. (2 lots) This subdivision proposes to formally subdivide two existing houses onto separate lots. Both houses are on the same small metes and bounds tract. The newest house was built in 1969 on this tract and would have been legal at that time. This parcel of land is in the SE ¼ 30-10-11.
- **10.Final Plat** Centura Hills 2<sup>nd</sup> Subdivision located East of Hwy. 11 and South of Centura Hills Dr. in the Village of Cairo. This plat proposed to create 4 lots from 2 full lots and one partial lot in the Centura Hills Subdivision. The property is zoned R-9 and the proposed lots meet all of the requirements for lots in the R-9 zoning district.