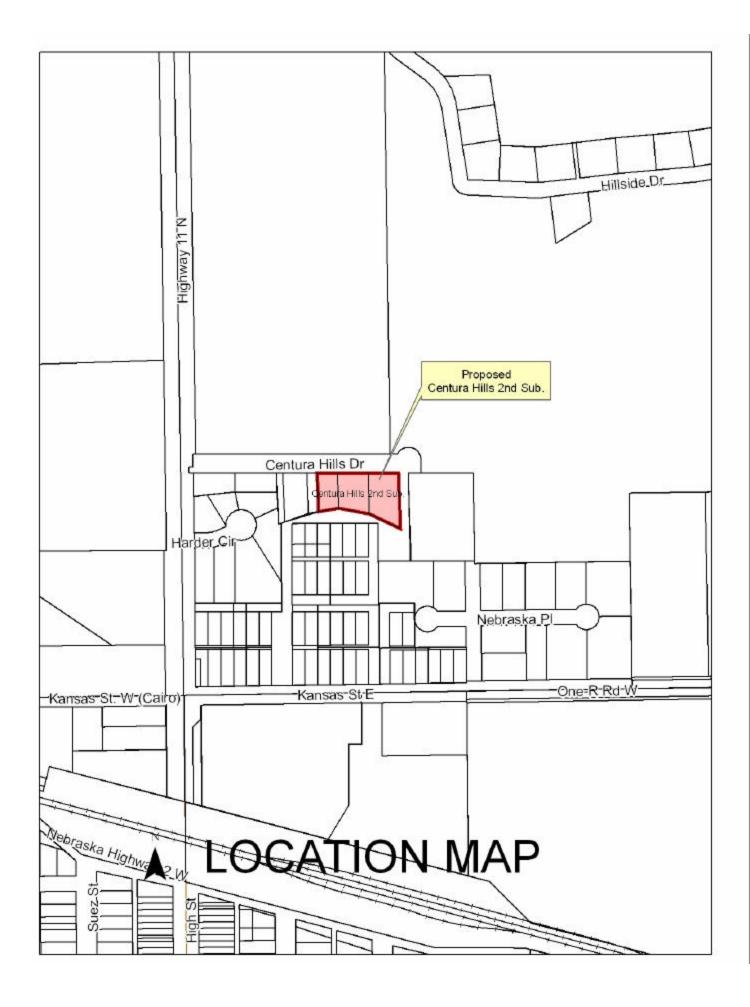

#### **CONSENT AGENDA**

- 7. Final Plat Springdale Subdivision located South of Lilly Drive and West of North Road. This is submitted in conformance with the approved preliminary plat for Springdale Subdivision. This is the first phase of the development and will create 9 lots adjacent to Lilly Drive.
- **8. Final Plat** B Z Subdivision located East of Webb Road and North of White Cloud Road. This subdivision proposes to create 1 lot on a parcel of land in the SW ½ 20-12-09. This is a one time split from a tract of 80 acres or more.
- 9. Final Plat McCumber Subdivision located West of Highway 11 and ¼ mile North of Holling Road. (2 lots) This subdivision proposes to formally subdivide two existing houses onto separate lots. Both houses are on the same small metes and bounds tract. The newest house was built in 1969 on this tract and would have been legal at that time. This parcel of land is in the SE ¼ 30-10-11.
- **10.Final Plat** Centura Hills 2<sup>nd</sup> Subdivision located East of Hwy. 11 and South of Centura Hills Dr. in the Village of Cairo. This plat proposed to create 4 lots from 2 full lots and one partial lot in the Centura Hills Subdivision. The property is zoned R-9 and the proposed lots meet all of the requirements for lots in the R-9 zoning district.