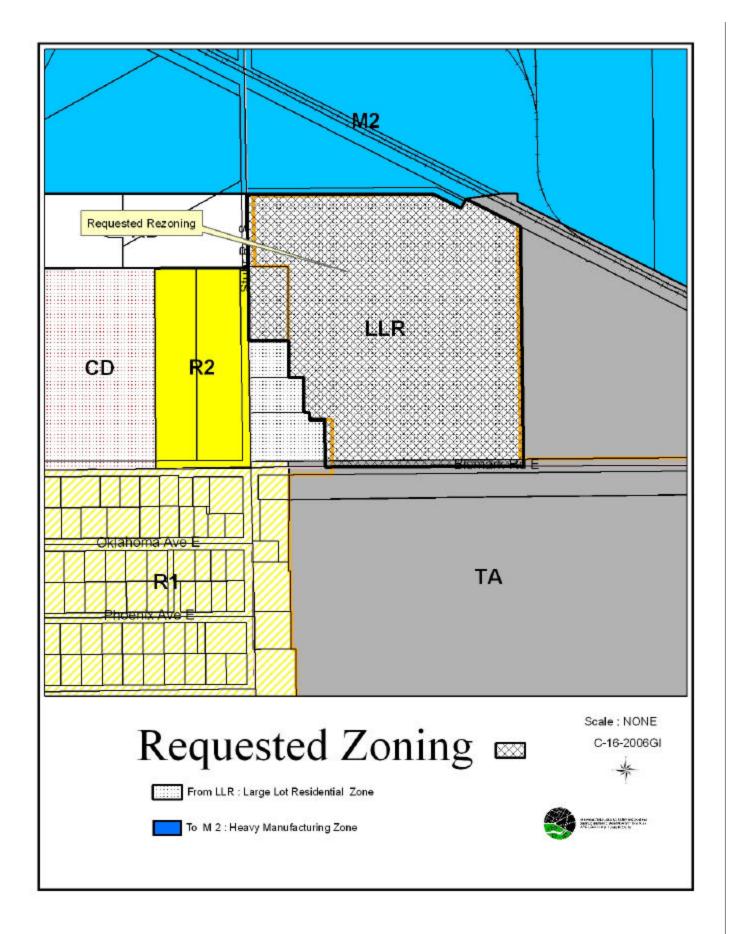

### C-16-2006GI Zoning Change

Concerning a change of zoning for land proposed for platting as land located in the SW 1/4 SW 1/4 14-11-09 from LLR Large Lot Residential to M2 Heavy Manufacturing. This property is located north of Bismark Road and East of Stuhr Road.

## PLANNING DIRECTOR RECOMMENDATION TO REGIONAL PLANNING COMMISSION:

May 23, 2006

**SUBJECT:** Zoning Change (C-16-2006GI)

**PROPOSAL:** To rezone approximately 35.49 acres of land east of Stuhr Road and north of Bismark Road, from LLR- Large Lot Residential to M2 Heavy Manufacturing. The stated purpose of this rezoning is to allow for the storage of trailers and semi-tractors by Grand Island Express, Inc. of Grand Island Nebraska.

#### **RECOMMENDATION:**

That the Regional Planning Commission recommend that the Grand Island City Council change the zoning on this site from LLR-Large Lot Residential M2-Heavy Manufacturing as requested and shown on the attached map.

### RE: Change of Zone – Change of Zoning for land located north of Bismark Road and East of Stuhr Road. (C-16-2006GI)

For reasons of Section 19-923 Revised Statues of Nebraska, as amended, there is herewith submitted a request for an amendment to the Grand Island Zoning Map from LLR Large Lot Residential to M2 Heavy Manufacturing for a tract of land located in the SW ¼ of the SW 1/4 Section 14, Township 11, Range 09. This property is located north of Bismark Road and East of Stuhr Road, as show on the enclosed map.