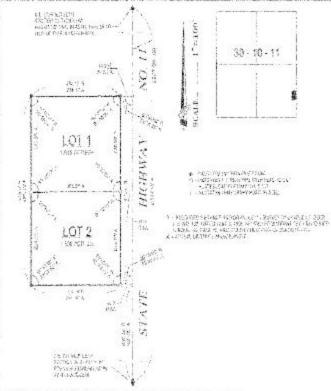

This final plat proposes to create 2 lots on a parcel of land in the SE 1/4 30-10-11. This land consists of approximately 3.209 acres. This plat divides existing farmstead from one another and will create no new homestead sites.

## MCCUMBER SUBDIVISION

HALL COUNTY, NEBRASKA

REPEAMENT ASSOCIATES OF A ENTABLE OF A SHEVENORE GRAND OF AND AND ADDRESSNA