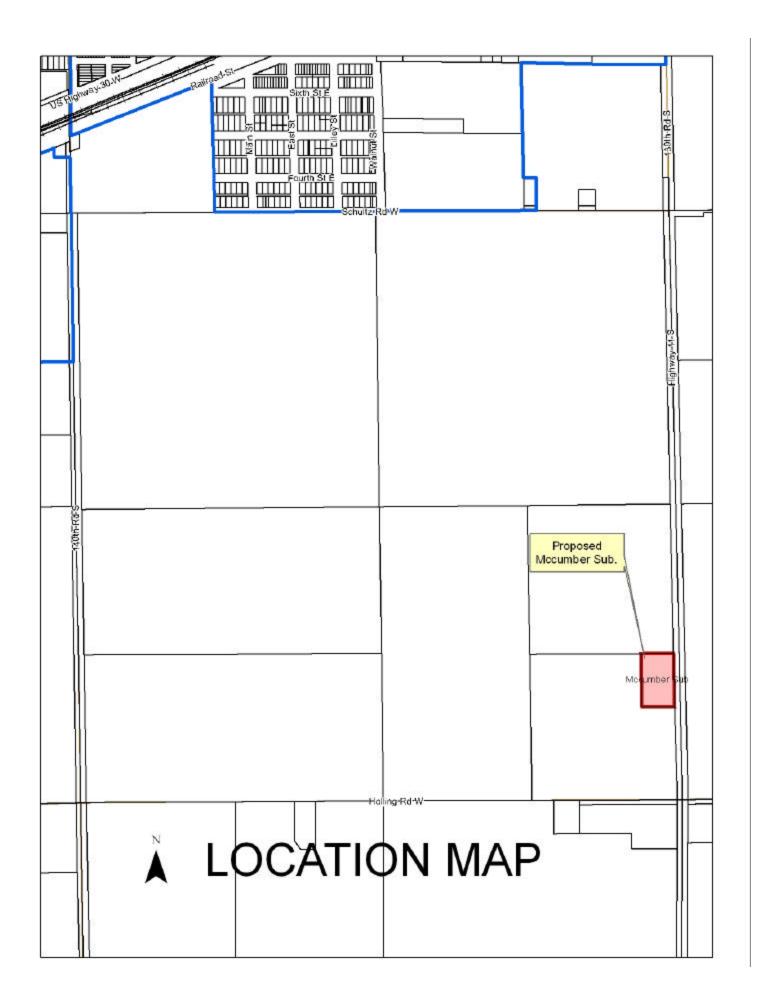

### **McCumber Subdivision - Final Plat**

McCumber Subdivision located west of Highway 11 and 1/4 mile north of Holling Road. (2 lots)

**Staff Contact: Chad Nabity** 

May 23, 2006

Dear Members of the Board:

#### RE: Final Plat - McCumber Subdivision

For reasons of Section 19-923 Revised Statues of Nebraska, as amended, there is herewith submitted a final plat of McCumber Subdivision, located West of Highway 11 and ¼ miles North of Holling Road in Hall County Nebraska.

This final plat proposes to create 2 lots on a parcel of land in the SE 1/4 30-10-11. This land consists of approximately 3.209 acres. This plat divides existing farmstead from one another and will create no new homestead sites.