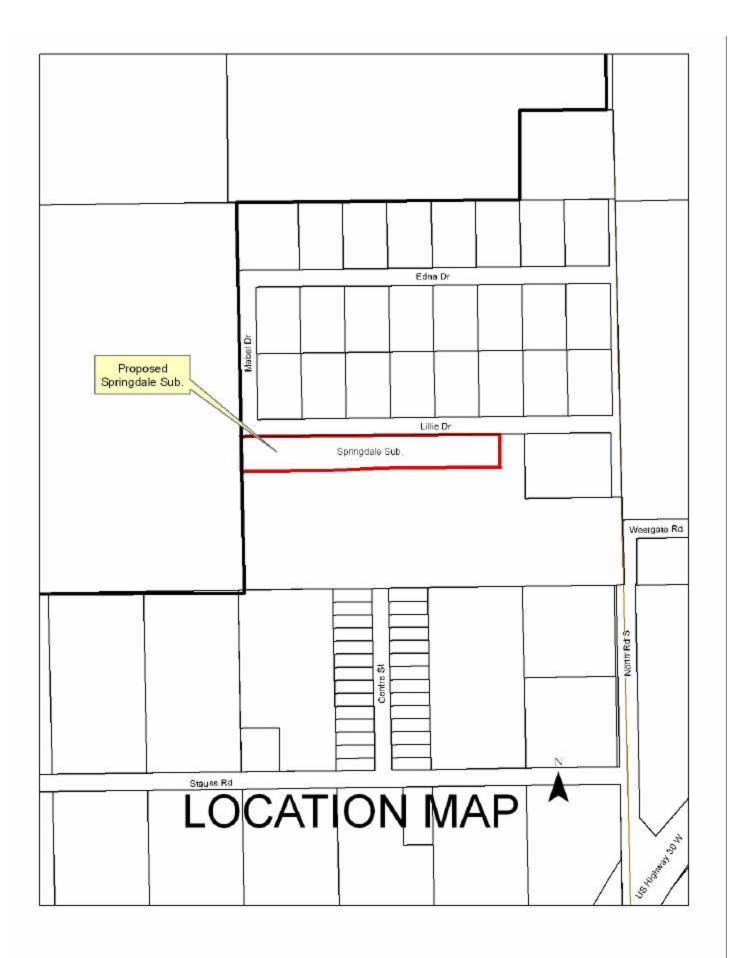

## Item J1

**Springdale Subdivision - Final Plat** 

Springdale Subdivision located South of Lilly Drive and West of North Road (9 lots)
Staff Contact: Chad Nabity

May 23, 2006

Dear Members of the Board:

RE: Final Plat - Springdale Subdivision.

For reasons of Section 19-923 Revised Statues of Nebraska, as amended, there is herewith submitted a final plat of Springdale Subdivision, located South of Lilly Drive and West of North Road, Grand Island Nebraska.

This final plat proposes to create 9 lots on a parcel of land in the SE 1/4 NE ½ 23-11-10. This land consists of approximately 2.392 acres. This plat is developing lots along an existing right of way consistent with the approved preliminary plat.