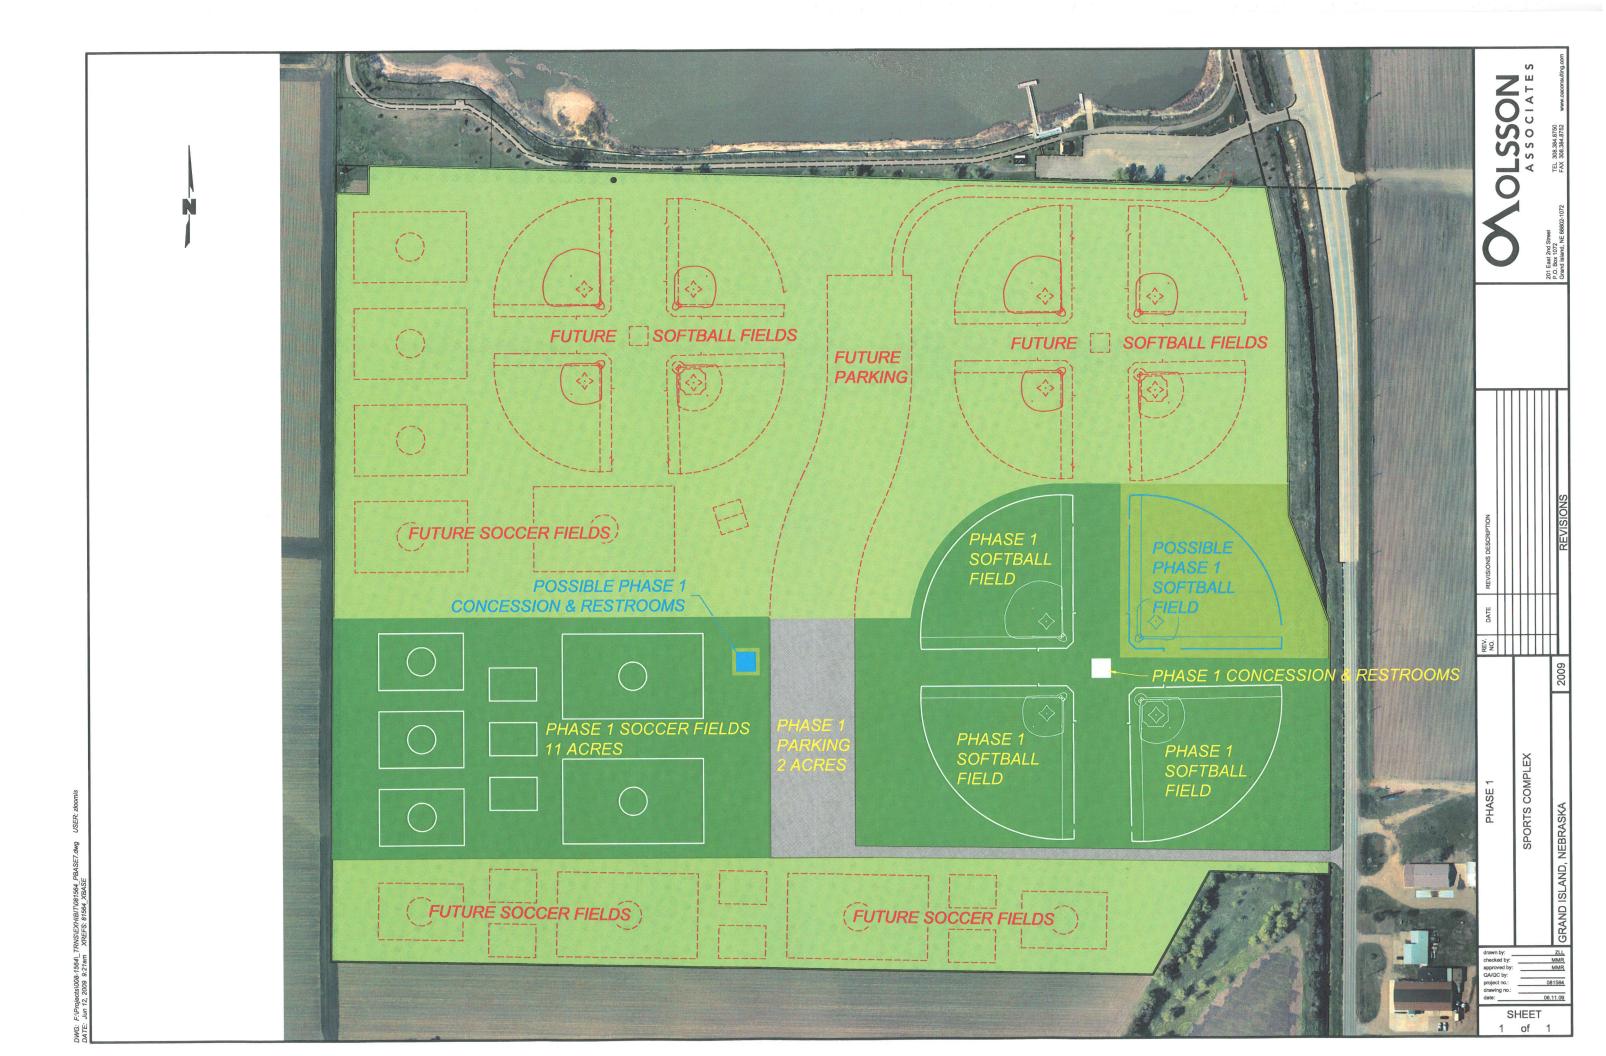

## Item -1

**Further Discussion of Master Plan for Veterans Home Athletic Complex** 

**Staff Contact: Steve Paustian** 

# **Council Agenda Memo**

| From:         | Steve Paustian, Park and Recreation Director       |
|---------------|----------------------------------------------------|
| Meeting:      | June 16, 2009                                      |
| Subject:      | Master Plan for the Veterans Home Athletic Complex |
| Item #'s:     | 1                                                  |
| Presenter(s): | Steve Paustian, Park and Recreation Director       |

### **Background**

At the May 19<sup>th</sup> City Council Study Session a preliminary Master Plan for the proposed Athletic Complex to be located on Veternas Home property was discussed. The presentation included the replacement of the facilities currently located at the Fonner Park site along with the potential development of the remaining leased site. Council directed staff to cost out the full development of the project.

### **Discussion**

Since the initial presentation staff has met with interested parties that would potentially use the facility and sought their input. An open house was held along with a mailed out questionair asking for their input. The Master Plan as presented represents our best effort at providing a facility that will accommodate the majority of potential user recommendations. Attachments to this memo include the revised Master Plan along with a cost estimate.

### **Conclusion**

This item is presented to the City Council in a Study Session to allow for any questions to be answered and to create a greater understanding of the issue at hand.

It is the intent of City Administration to bring this issue to a future council meeting for the formal adoption of a development plan.