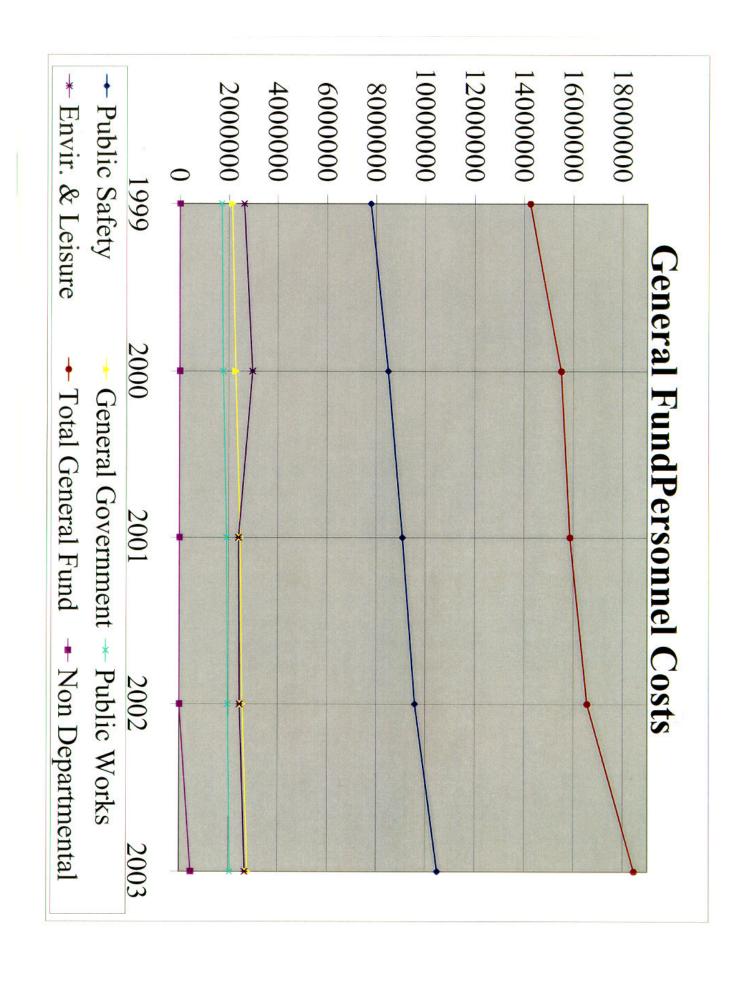

| 00110                                | iai i aiia i     | -xhelise o       | anninia y        |                |                |
|--------------------------------------|------------------|------------------|------------------|----------------|----------------|
|                                      | 1999<br>Actual   | 2000<br>Actual   | 2001<br>Actual   | 2002<br>Actual | 2003<br>Budget |
| General Government                   |                  |                  |                  | _              |                |
| City Administrator's Office          |                  |                  |                  |                |                |
| Personnel Services                   | 131,590          | 160,653          | 166,372          | 175,010        | 180,829        |
| Operating Expenses                   | 5,698            | 7,077            | 7,853            | 11,923         | 14,900         |
| Capital Outlay                       | 7,386            | 609              | 5,683            | 11,525         | 14,500         |
| Total City Administrator's Office    | 144,674          | 168,339          | 179,908          | 186,933        | 195,729        |
| Economic Development                 | 211,071          | 100,000          | 177,500          | 100,000        | 170,727        |
| Personnel Services                   |                  |                  |                  |                |                |
| Operating Expenses                   | 44,525           | 313,750          | 383,310          | 569,611        | 523,700        |
| Capital Outlay                       | - 1,525          | -                | 505,510          | -              | 323,700        |
| Total Economic Development           | 44,525           | 313,750          | 383,310          | 569,611        | 523,700        |
| 1000 P. Chicae                       | - 1,525          | 0.10,100         | 000,010          | 202,011        | 220,700        |
| Mayor's Office Personnel Services    | 12.042           | 12.010           | 12.010           | 12.010         | 12.005         |
| Operating Expenses                   | 12,842<br>7,594  | 12,918<br>11,267 | 12,918<br>16,116 | 12,918         | 13,995         |
|                                      | 7,394            | 11,207           | 16,116           | 10,343         | 9,700          |
| Capital Outlay  Total Mayor's Office | 20.436           | 24 195           | 20.024           | 22 261         | 22 605         |
|                                      | 20,436           | 24,185           | 29,034           | 23,261         | 23,695         |
| Council Personnel Services           | 52.001           | 52.024           | 52.705           | 52.024         | 64.500         |
|                                      | 53,901           | 53,824           | 53,795           | 53,824         | 64,590         |
| Operating Expenses                   | 7,164            | 6,443            | 7,962            | 9,449          | 27,100         |
| Capital Outlay  Total Legislative    | 34,154<br>95,219 | 60.267           | 61,757           | (2.272         | 01.600         |
| _                                    | 95,219           | 60,267           | 01,/5/           | 63,273         | 91,690         |
| City Clerk                           | 120 122          | 102 402          | 27.026           | 41.261         | 40 700         |
| Personnel Services                   | 130,123          | 102,493          | 37,936           | 41,361         | 42,729         |
| Operating Expenses                   | 34,180           | 39,165           | 52,880           | 27,929         | 39,200         |
| Capital Outlay                       | 164 202          | 141 (50          | 1,111            | -              | 01.020         |
| Total City Clerk                     | 164,303          | 141,658          | 91,927           | 69,290         | 81,929         |
| <u>Finance</u>                       | 1 251 260        | 1 2 42 550       | 100000           |                |                |
| Personnel Services                   | 1,251,260        | 1,343,558        | 1,365,608        | 1,415,147      | 1,516,131      |
| Operating Expenses                   | 99,263           | 92,970           | 102,741          | 196,704        | 110,000        |
| Capital Outlay                       | 29,038           | 2,539            | 3,177            | 271,764        | 65,000         |
| Total Finance                        | 1,379,561        | 1,439,067        | 1,471,527        | 1,883,615      | 1,691,131      |
| Legal                                | 212 (77          |                  |                  |                |                |
| Personnel Services                   | 242,677          | 243,379          | 274,668          | 286,026        | 300,920        |
| Operating Expenses                   | 17,723           | 17,046           | 15,148           | 20,257         | 25,000         |
| Capital Outlay                       | 3,893            | 615              | -                | -              | 3,000          |
| Total Legal                          | 264,293          | 261,040          | 289,816          | 306,283        | 328,920        |
| Purchasing                           | 22.074           |                  |                  |                |                |
| Personnel Services                   | 23,871           | 30,425           | 34,123           | 33,377         | 44,486         |
| Operating Expenses                   | 2,097            | 838              | 744              | 937            | 2,550          |
| Capital Outlay                       | 25.000           | -                | -                |                |                |
| Total Purchasing                     | 25,968           | 31,263           | 34,867           | 34,314         | 47,036         |
| Code Compliance                      | 25.440           |                  |                  | ,              |                |
| Personnel Services                   | 37,448           | 33,017           | 40,274           | 43,678         | 49,351         |
| Operating Expenses                   | 6,655            | 4,254            | 4,694            | 8,374          | 9,080          |
| Capital Outlay                       |                  |                  | -                | 15,638         | -              |
| Total Code Compliance                | 44,103           | 37,271           | 44,968           | 67,690         | 58,431         |

|                                 | 1999<br>Actual                          | 2000                                    | 2001      | 2002      | 2003      |
|---------------------------------|-----------------------------------------|-----------------------------------------|-----------|-----------|-----------|
|                                 | Actual                                  | Actual                                  | Actual    | Actual    | Budget    |
| Community Projects              |                                         |                                         |           |           |           |
| Personnel Services              | -                                       | 50,888                                  | 178,787   | 184,953   | 217,172   |
| Operating Expenses              | -                                       | 1,432                                   | 19,749    | 313,669   | 68,100    |
| Capital Outlay                  | -                                       | 504                                     | -         | -         | 33,000    |
| Total Community Projects        |                                         | 52,824                                  | 198,536   | 498,622   | 318,272   |
| City Hall                       |                                         |                                         |           |           |           |
| Personnel Services              | 67,753                                  | 73,953                                  | 87,168    | 90,567    | 98,453    |
| Operating Expenses              | 94,635                                  | 92,958                                  | 104,486   | 123,321   | 369,850   |
| Capital Outlay                  | 1,896                                   | 2,279                                   | 7,100     | -         | -         |
| Total City Hall                 | 164,284                                 | 169,190                                 | 198,754   | 213,888   | 468,303   |
| Human Resources                 |                                         | •                                       |           |           |           |
| Personnel Services              | 184,379                                 | 176,929                                 | 220,623   | 223,164   | 250,874   |
| Operating Expenses              | 25,769                                  | 56,458                                  | 50,873    | 130,075   | 73,170    |
| Capital Outlay                  | 8,229                                   | 725                                     | -         | -         | -         |
| Total Personnel                 | 218,377                                 | 234,112                                 | 271,496   | 353,239   | 324,044   |
| GENERAL GOVERNMENT              |                                         |                                         |           |           |           |
| Personnel Services              | 2,135,844                               | 2,282,037                               | 2,472,272 | 2,560,025 | 2,779,530 |
| Operating Expenses              | 345,303                                 | 643,658                                 | 766,555   | 1,422,592 | 1,272,350 |
| Capital Outlay                  | 84,596                                  | 7,271                                   | 17,072    | 287,402   | 101,000   |
| TOTAL GENERAL GOVERNMENT        | 2,565,743                               | 2,932,966                               | 3,255,899 | 4,270,019 | 4,152,880 |
| Public Safety                   | , , , , , , , , , , , , , , , , , , , , | _,,                                     | -,,       | -,,       | 1,102,000 |
| Building Inspecton              |                                         |                                         |           |           |           |
| Personnel Services              | 296,267                                 | 311,694                                 | 332,730   | 343,897   | 400,075   |
| Operating Expenses              | 6,784                                   | 13,354                                  | 19,041    | 8,498     | 32,600    |
| Capital Outlay                  | -                                       | 30,875                                  | 15,625    | -         | 52,000    |
| Total Building Inspecton        | 303,051                                 | 355,923                                 | 367,396   | 352,395   | 432,675   |
| Fire Services                   |                                         | 000,720                                 | 207,050   | 552,575   | 452,070   |
| Personnel Services              | 2,753,487                               | 2,834,389                               | 2,905,100 | 3,194,025 | 3,234,209 |
| Operating Expenses              | 91,431                                  | 112,988                                 | 157,047   | 159,180   | 240,540   |
| Capital Outlay                  | 27,928                                  | 955,914                                 | 134,620   | 167,565   | 158,500   |
| Total Fire Services             | 2,872,846                               | 3,903,291                               | 3,196,767 | 3,520,770 | 3,633,249 |
| Emergency Medical Service       | _,                                      | -,,,,,,,,,,,,,,,,,,,,,,,,,,,,,,,,,,,,,, | 2,270,707 | 5,620,770 | 0,000,217 |
| Personnel Services              | 718,277                                 | 805,200                                 | 1,028,114 | 939,556   | 1,164,516 |
| Operating Expenses              | 169,036                                 | 143,540                                 | 126,991   | 149,153   | 184,153   |
| Capital Outlay                  | 2,900                                   | 86,510                                  | 235,890   | 47,796    | 33,500    |
| Total Emergency Medical Service | 890,213                                 | 1,035,250                               | 1,390,995 | 1,136,505 | 1,382,169 |
| Police                          |                                         | -,,                                     | -,,       | 1,200,000 | 1,002,100 |
| Personnel Services              | 3,488,154                               | 3,987,333                               | 4,252,822 | 4,487,320 | 5,013,069 |
| Operating Expenses              | 484,841                                 | 625,297                                 | 594,741   | 646,229   | 807,920   |
| Capital Outlay                  | 347,355                                 | 479,473                                 | 225,199   | 516,845   | 569,500   |
| Total Police                    | 4,320,350                               | 5,092,103                               | 5,072,761 | 5,650,394 | 6,390,489 |
| Emergency Management            | .,,                                     | -,-,-,                                  | -,-,-,    | 0,000,000 | 0,000,100 |
| Personnel Services              | 520,136                                 | 552,544                                 | 557,770   | 622,939   | 678,323   |
| Operating Expenses              | 59,509                                  | 74,718                                  | 56,205    | 101,739   | 63,197    |
|                                 |                                         |                                         | 20,200    | 101,107   | 03,137    |
| Capital Outlay                  | 9,743                                   | 2,844                                   | 8,634     | 14,889    | 28,000    |

| 00110                                                | ar r arra i                 | -xpciisc          | Carrina y        |                                         |                  |
|------------------------------------------------------|-----------------------------|-------------------|------------------|-----------------------------------------|------------------|
|                                                      | 1999<br>Actual              | 2000<br>Actual    | 2001<br>Actual   | 2002<br>Actual                          | 2003<br>Budget   |
| PUBLIC SAFETY                                        |                             |                   |                  |                                         |                  |
| Personnel Services                                   | 7,776,321                   | 8,491,160         | 9,076,536        | 9,587,737                               | 10,490,192       |
| Operating Expenses                                   | 811,601                     | 969,897           | 954,025          | 1,064,799                               | 1,328,410        |
| Capital Outlay                                       | 387,926                     | 1,555,616         | 619,967          | 747,095                                 | 789,500          |
| TOTAL PUBLIC SAFETY                                  | 8,975,848                   | 11,016,673        | 10,650,529       | 11,399,631                              | 12,608,102       |
| Public Works                                         |                             |                   |                  | ,,,,,,,,,,,,,,,,,,,,,,,,,,,,,,,,,,,,,,, |                  |
| Engineering                                          |                             |                   |                  |                                         |                  |
| Personnel Services                                   | 574,400                     | 543,344           | 565,011          | 593,301                                 | 629,356          |
| Operating Expenses                                   | 35,657                      | 34,352            | 30,113           | 59,262                                  | 41,990           |
| Capital Outlay                                       | 81,026                      | 59,668            | 15,498           | 34,276                                  | 77,000           |
| Total Engineering                                    | 691,083                     | 637,364           | 610,622          | 686,839                                 | 748,346          |
| Streets & Transportaion                              |                             |                   |                  | ,                                       |                  |
| Personnel Services                                   | 1,131,168                   | 1,222,848         | 1,348,572        | 1,375,091                               | 1,422,299        |
| Operating Expenses                                   | 1,091,714                   | 1,107,410         | 1,079,438        | 1,103,136                               | 2,149,351        |
| Capital Outlay                                       | 230,852                     | 238,657           | 412,553          | 194,269                                 | 339,300          |
| Total Streets & Transportaion                        | 2,453,734                   | 2,568,915         | 2,840,564        | 2,672,496                               | 3,910,950        |
| PUBLIC WORKS                                         |                             |                   | _,_,_,_          | -,07-,170                               | 5,520,500        |
| Personnel Services                                   | 1,705,568                   | 1,766,192         | 1,913,583        | 1,968,392                               | 2,051,655        |
| Operating Expenses                                   | 1,127,371                   | 1,141,762         | 1,109,552        | 1,162,398                               | 2,191,341        |
| Capital Outlay                                       | 311,878                     | 298,325           | 428,051          | 228,545                                 | 416,300          |
| TOTAL PUBLIC WORKS                                   | 3,144,817                   | 3,206,279         | 3,451,186        | 3,359,335                               | 4,659,296        |
| <b>Environment &amp; Leisure</b>                     | -,- : -, :                  | -,,               | -,,              | 2,227,222                               | .,007,270        |
| Planning                                             |                             |                   |                  |                                         |                  |
| Personnel Services                                   | 106,241                     | 90,934            | 112,033          | 128,671                                 | 134,896          |
| Operating Expenses                                   | 5,765                       | 9,560             | 9,779            | 85,544                                  | 18,255           |
| Capital Outlay                                       | 5,210                       | 1,460             | -                | -                                       | 10,000           |
| Total Planning                                       | 117,216                     | 101,954           | 121,812          | 214,215                                 | 163,151          |
| Health                                               |                             | 101,501           | 121,012          | 214,215                                 | 100,101          |
| Personnel Services                                   | 579,742                     | 626,240           | _                | _                                       | _                |
| Operating Expenses                                   | 124,042                     | 159,637           |                  |                                         |                  |
| Capital Outlay                                       | 33,752                      | 24,085            |                  |                                         |                  |
| Total Health                                         | 737,536                     | 809,962           | -                |                                         |                  |
| Library                                              | 701,000                     | 007,702           |                  |                                         |                  |
| Personnel Services                                   | 556,953                     | 557,093           | 624,788          | 746,399                                 | 838,408          |
| Operating Expenses                                   | 247,902                     | 270,376           | 333,342          | 372,742                                 | 372,205          |
| Capital Outlay                                       | 56,373                      | 37,466            | 46,611           | 39,284                                  | 41,820           |
| Total Library                                        | 861,228                     | 864,935           | 1,004,741        | 1,158,425                               | 1,252,433        |
| Parks                                                |                             | 001,500           | 1,001,711        | 1,100,120                               | 1,202,100        |
| Personnel Services                                   | 592,727                     | 644,572           | 684,749          | 739,637                                 | 861,332          |
| Operating Expenses                                   | 222,522                     | 270,749           | 236,839          | 305,053                                 | 383,350          |
| Capital Outlay                                       | 93,276                      | 173,089           | 180,250          | 100,645                                 | 58,500           |
| Total Parks                                          | 908,525                     | 1,088,410         | 1,101,838        | 1,145,335                               | 1,303,182        |
| Cemetery                                             |                             | 2,000,410         | 1,101,000        | 2,240,000                               | 1,505,162        |
|                                                      |                             | 271 021           | 290,124          | 293,526                                 | 321,293          |
| Personnel Services                                   | 260 123                     |                   |                  |                                         |                  |
| Personnel Services Operating Expenses                | 260,123<br>46,147           | 271,031<br>47,667 |                  |                                         |                  |
| Personnel Services Operating Expenses Capital Outlay | 260,123<br>46,147<br>39,169 | 47,667<br>34,655  | 47,957<br>81,256 | 50,209<br>47,672                        | 59,500<br>28,950 |

|                                  | 1999<br>Actual | 2000<br>Actual | 2001<br>Actual | 2002<br>Actual | 2003<br>Budget                          |
|----------------------------------|----------------|----------------|----------------|----------------|-----------------------------------------|
| Recreation                       |                |                |                |                |                                         |
| Personnel Services               | 66,518         | 68,859         | 53,845         | 86,496         | 108,094                                 |
| Operating Expenses               | 34,439         | 34,202         | 4,070          | 36,538         | 45,000                                  |
| Capital Outlay                   | 2,057          | -              | -              | -              | -                                       |
| Total Recreation                 | 103,014        | 103,061        | 57,915         | 123,034        | 153,094                                 |
| Aquatics                         |                |                |                |                |                                         |
| Personnel Services               | 250,249        | 256,429        | 283,231        | 340,848        | 341,117                                 |
| Operating Expenses               | 142,167        | 187,553        | 206,681        | 203,483        | 239,748                                 |
| Capital Outlay                   | -              | 15,641         | 12,782         | 3,015          | 11,000                                  |
| Total Aquatics                   | 392,416        | 459,623        | 502,694        | 547,346        | 591,865                                 |
| Government/Educational TV        |                |                |                |                |                                         |
| Personnel Services               | 50,487         | 52,641         | 56,369         | 59,454         | 61,526                                  |
| Operating Expenses               | 5,988          | 9,877          | 9,202          | 30,539         | 34,850                                  |
| Capital Outlay                   | 32,456         | 57,035         | 96,808         | 14,042         | 20,000                                  |
| Total Government/Educational TV  | 88,931         | 119,553        | 162,379        | 104,035        | 116,376                                 |
| Zoo                              |                |                |                |                |                                         |
| Personnel Services               | -              | 218,404        | 298,037        | 57,308         | -                                       |
| Operating Expenses               | 115,500        | 137,199        | 104,299        | 55,613         | 50,000                                  |
| Capital Outlay                   | -              | 6,808          | 19,440         | -              | -                                       |
| Total Zoo                        | 115,500        | 362,411        | 421,776        | 112,921        | 50,000                                  |
| ENVIRONMENT & LEISURE            |                |                |                |                |                                         |
| Personnel Services               | 2,620,834      | 2,969,925      | 2,403,177      | 2,452,339      | 2,666,666                               |
| Operating Expenses               | 820,430        | 967,183        | 952,168        | 1,139,721      | 1,202,908                               |
| Capital Outlay                   | 228,541        | 326,154        | 437,148        | 204,658        | 170,270                                 |
| TOTAL ENVIRONMENT & LEISURE      | 3,669,805      | 4,263,262      | 3,792,493      | 3,796,718      | 4,039,844                               |
| Non-Department                   |                |                |                |                |                                         |
| Personnel Services               | 9,894          | -              | -              | -              | 466,831                                 |
| Operating Expenses               | 276,521        | 495,287        | 921,614        | 650,253        | 1,230,690                               |
| Capital Outlay                   | 29,015         | 30,052         | 163,143        | 18,650         | 6,500                                   |
| TOTAL NON-DEPARTMENT             | 315,430        | 525,339        | 1,084,757      | 668,903        | 1,704,021                               |
| Total General Fund Appropriation |                |                |                |                | ,,,,,,,,,,,,,,,,,,,,,,,,,,,,,,,,,,,,,,, |
| Personnel Services               | 14,248,461     | 15,509,314     | 15,865,568     | 16,568,493     | 18,454,874                              |
| Operating Expenses               | 3,381,226      | 4,217,787      | 4,703,915      | 5,439,763      | 7,225,699                               |
| Capital Outlay                   | 1,041,956      | 2,217,418      | 1,665,381      | 1,486,350      | 1,483,570                               |
| TAL GENERAL FUND                 | 18,671,643     | 21,944,519     | 22,234,863     | 23,494,606     | 27,164,143                              |