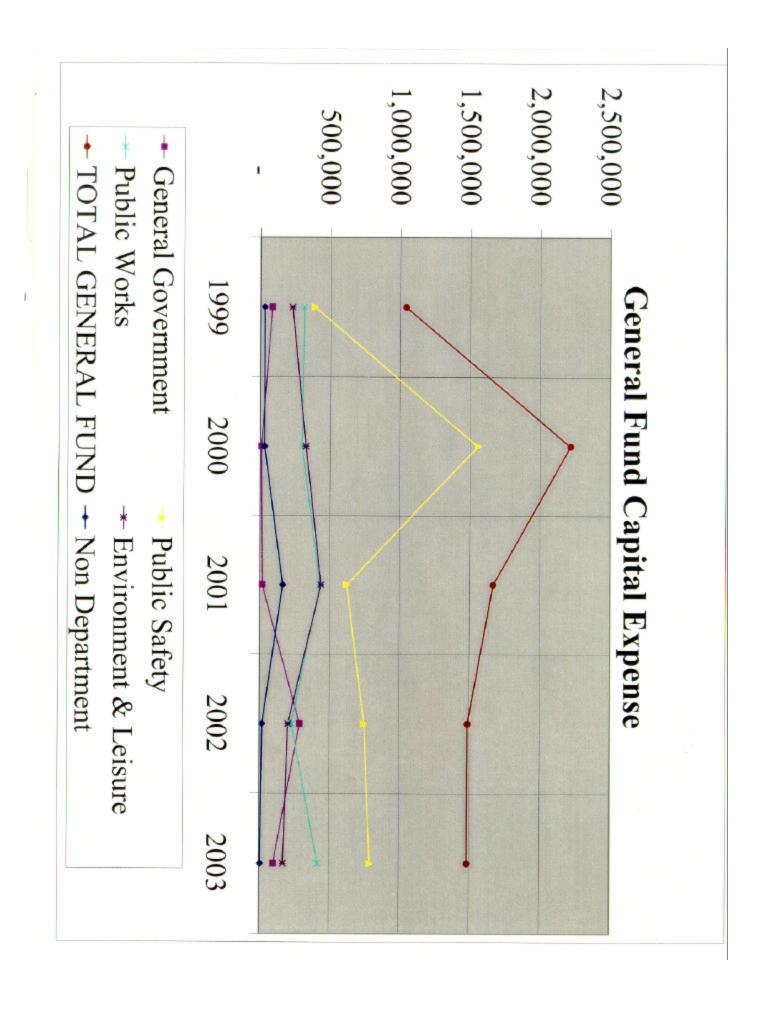

| 00110                                | iai i aiia i     | -xhelise o       | anninia y        |                |                |
|--------------------------------------|------------------|------------------|------------------|----------------|----------------|
|                                      | 1999<br>Actual   | 2000<br>Actual   | 2001<br>Actual   | 2002<br>Actual | 2003<br>Budget |
| General Government                   |                  |                  |                  | _              |                |
| City Administrator's Office          |                  |                  |                  |                |                |
| Personnel Services                   | 131,590          | 160,653          | 166,372          | 175,010        | 180,829        |
| Operating Expenses                   | 5,698            | 7,077            | 7,853            | 11,923         | 14,900         |
| Capital Outlay                       | 7,386            | 609              | 5,683            | 11,525         | 14,500         |
| Total City Administrator's Office    | 144,674          | 168,339          | 179,908          | 186,933        | 195,729        |
| Economic Development                 | 211,071          | 100,000          | 177,500          | 100,000        | 170,727        |
| Personnel Services                   |                  |                  |                  |                |                |
| Operating Expenses                   | 44,525           | 313,750          | 383,310          | 569,611        | 523,700        |
| Capital Outlay                       | - 1,525          | -                | 505,510          | -              | 323,700        |
| Total Economic Development           | 44,525           | 313,750          | 383,310          | 569,611        | 523,700        |
| 1000 P. Chicae                       | - 1,525          | 0.10,100         | 000,010          | 202,011        | 220,700        |
| Mayor's Office Personnel Services    | 12.042           | 12.010           | 12.010           | 12.010         | 12.005         |
| Operating Expenses                   | 12,842<br>7,594  | 12,918<br>11,267 | 12,918<br>16,116 | 12,918         | 13,995         |
|                                      | 7,394            | 11,207           | 16,116           | 10,343         | 9,700          |
| Capital Outlay  Total Mayor's Office | 20.436           | 24 195           | 20.024           | 22 261         | 22 605         |
|                                      | 20,436           | 24,185           | 29,034           | 23,261         | 23,695         |
| Council Personnel Services           | 52.001           | 52.024           | 52.705           | 52.024         | 64.500         |
|                                      | 53,901           | 53,824           | 53,795           | 53,824         | 64,590         |
| Operating Expenses                   | 7,164            | 6,443            | 7,962            | 9,449          | 27,100         |
| Capital Outlay  Total Legislative    | 34,154<br>95,219 | 60.267           | 61,757           | (2.272         | 01.600         |
| _                                    | 95,219           | 60,267           | 01,/5/           | 63,273         | 91,690         |
| City Clerk                           | 120 122          | 102 402          | 27.026           | 41.261         | 40 700         |
| Personnel Services                   | 130,123          | 102,493          | 37,936           | 41,361         | 42,729         |
| Operating Expenses                   | 34,180           | 39,165           | 52,880           | 27,929         | 39,200         |
| Capital Outlay                       | 164 202          | 141 (50          | 1,111            | -              | 01.020         |
| Total City Clerk                     | 164,303          | 141,658          | 91,927           | 69,290         | 81,929         |
| <u>Finance</u>                       | 1 251 260        | 1 2 42 550       | 100000           |                |                |
| Personnel Services                   | 1,251,260        | 1,343,558        | 1,365,608        | 1,415,147      | 1,516,131      |
| Operating Expenses                   | 99,263           | 92,970           | 102,741          | 196,704        | 110,000        |
| Capital Outlay                       | 29,038           | 2,539            | 3,177            | 271,764        | 65,000         |
| Total Finance                        | 1,379,561        | 1,439,067        | 1,471,527        | 1,883,615      | 1,691,131      |
| Legal                                | 212 (77          |                  |                  |                |                |
| Personnel Services                   | 242,677          | 243,379          | 274,668          | 286,026        | 300,920        |
| Operating Expenses                   | 17,723           | 17,046           | 15,148           | 20,257         | 25,000         |
| Capital Outlay                       | 3,893            | 615              | -                | -              | 3,000          |
| Total Legal                          | 264,293          | 261,040          | 289,816          | 306,283        | 328,920        |
| Purchasing                           | 22.074           |                  |                  |                |                |
| Personnel Services                   | 23,871           | 30,425           | 34,123           | 33,377         | 44,486         |
| Operating Expenses                   | 2,097            | 838              | 744              | 937            | 2,550          |
| Capital Outlay                       | 25.000           | -                | -                |                |                |
| Total Purchasing                     | 25,968           | 31,263           | 34,867           | 34,314         | 47,036         |
| Code Compliance                      | 25.440           |                  |                  | ,              |                |
| Personnel Services                   | 37,448           | 33,017           | 40,274           | 43,678         | 49,351         |
| Operating Expenses                   | 6,655            | 4,254            | 4,694            | 8,374          | 9,080          |
| Capital Outlay                       |                  |                  | -                | 15,638         | -              |
| Total Code Compliance                | 44,103           | 37,271           | 44,968           | 67,690         | 58,431         |

|                                 | 1999<br>Actual                          | 2000                                    | 2001      | 2002      | 2003      |
|---------------------------------|-----------------------------------------|-----------------------------------------|-----------|-----------|-----------|
|                                 | Actual                                  | Actual                                  | Actual    | Actual    | Budget    |
| Community Projects              |                                         |                                         |           |           |           |
| Personnel Services              | -                                       | 50,888                                  | 178,787   | 184,953   | 217,172   |
| Operating Expenses              | -                                       | 1,432                                   | 19,749    | 313,669   | 68,100    |
| Capital Outlay                  | -                                       | 504                                     | -         | -         | 33,000    |
| Total Community Projects        |                                         | 52,824                                  | 198,536   | 498,622   | 318,272   |
| City Hall                       |                                         |                                         |           |           |           |
| Personnel Services              | 67,753                                  | 73,953                                  | 87,168    | 90,567    | 98,453    |
| Operating Expenses              | 94,635                                  | 92,958                                  | 104,486   | 123,321   | 369,850   |
| Capital Outlay                  | 1,896                                   | 2,279                                   | 7,100     | -         | -         |
| Total City Hall                 | 164,284                                 | 169,190                                 | 198,754   | 213,888   | 468,303   |
| Human Resources                 |                                         | •                                       |           |           |           |
| Personnel Services              | 184,379                                 | 176,929                                 | 220,623   | 223,164   | 250,874   |
| Operating Expenses              | 25,769                                  | 56,458                                  | 50,873    | 130,075   | 73,170    |
| Capital Outlay                  | 8,229                                   | 725                                     | -         | -         | -         |
| Total Personnel                 | 218,377                                 | 234,112                                 | 271,496   | 353,239   | 324,044   |
| GENERAL GOVERNMENT              |                                         |                                         |           |           |           |
| Personnel Services              | 2,135,844                               | 2,282,037                               | 2,472,272 | 2,560,025 | 2,779,530 |
| Operating Expenses              | 345,303                                 | 643,658                                 | 766,555   | 1,422,592 | 1,272,350 |
| Capital Outlay                  | 84,596                                  | 7,271                                   | 17,072    | 287,402   | 101,000   |
| TOTAL GENERAL GOVERNMENT        | 2,565,743                               | 2,932,966                               | 3,255,899 | 4,270,019 | 4,152,880 |
| Public Safety                   | , , , , , , , , , , , , , , , , , , , , | _,,                                     | -,,       | -,,       | 1,102,000 |
| Building Inspecton              |                                         |                                         |           |           |           |
| Personnel Services              | 296,267                                 | 311,694                                 | 332,730   | 343,897   | 400,075   |
| Operating Expenses              | 6,784                                   | 13,354                                  | 19,041    | 8,498     | 32,600    |
| Capital Outlay                  | -                                       | 30,875                                  | 15,625    | -         | 52,000    |
| Total Building Inspecton        | 303,051                                 | 355,923                                 | 367,396   | 352,395   | 432,675   |
| Fire Services                   |                                         | 000,720                                 | 207,050   | 552,575   | 452,070   |
| Personnel Services              | 2,753,487                               | 2,834,389                               | 2,905,100 | 3,194,025 | 3,234,209 |
| Operating Expenses              | 91,431                                  | 112,988                                 | 157,047   | 159,180   | 240,540   |
| Capital Outlay                  | 27,928                                  | 955,914                                 | 134,620   | 167,565   | 158,500   |
| Total Fire Services             | 2,872,846                               | 3,903,291                               | 3,196,767 | 3,520,770 | 3,633,249 |
| Emergency Medical Service       | _,                                      | -,,,,,,,,,,,,,,,,,,,,,,,,,,,,,,,,,,,,,, | 2,270,707 | 5,620,770 | 0,000,217 |
| Personnel Services              | 718,277                                 | 805,200                                 | 1,028,114 | 939,556   | 1,164,516 |
| Operating Expenses              | 169,036                                 | 143,540                                 | 126,991   | 149,153   | 184,153   |
| Capital Outlay                  | 2,900                                   | 86,510                                  | 235,890   | 47,796    | 33,500    |
| Total Emergency Medical Service | 890,213                                 | 1,035,250                               | 1,390,995 | 1,136,505 | 1,382,169 |
| Police                          |                                         | -,,                                     | -,,       | 1,200,000 | 1,002,100 |
| Personnel Services              | 3,488,154                               | 3,987,333                               | 4,252,822 | 4,487,320 | 5,013,069 |
| Operating Expenses              | 484,841                                 | 625,297                                 | 594,741   | 646,229   | 807,920   |
| Capital Outlay                  | 347,355                                 | 479,473                                 | 225,199   | 516,845   | 569,500   |
| Total Police                    | 4,320,350                               | 5,092,103                               | 5,072,761 | 5,650,394 | 6,390,489 |
| Emergency Management            | .,,                                     | -,-,-,                                  | -,-,-,    | 0,000,000 | 0,000,100 |
| Personnel Services              | 520,136                                 | 552,544                                 | 557,770   | 622,939   | 678,323   |
| Operating Expenses              | 59,509                                  | 74,718                                  | 56,205    | 101,739   | 63,197    |
|                                 |                                         |                                         | 20,200    | 101,107   | 03,137    |
| Capital Outlay                  | 9,743                                   | 2,844                                   | 8,634     | 14,889    | 28,000    |

| 00110                                                | ar r arra i                 | -xpciisc          | Carrina y        |                                         |                  |
|------------------------------------------------------|-----------------------------|-------------------|------------------|-----------------------------------------|------------------|
|                                                      | 1999<br>Actual              | 2000<br>Actual    | 2001<br>Actual   | 2002<br>Actual                          | 2003<br>Budget   |
| PUBLIC SAFETY                                        |                             |                   |                  |                                         |                  |
| Personnel Services                                   | 7,776,321                   | 8,491,160         | 9,076,536        | 9,587,737                               | 10,490,192       |
| Operating Expenses                                   | 811,601                     | 969,897           | 954,025          | 1,064,799                               | 1,328,410        |
| Capital Outlay                                       | 387,926                     | 1,555,616         | 619,967          | 747,095                                 | 789,500          |
| TOTAL PUBLIC SAFETY                                  | 8,975,848                   | 11,016,673        | 10,650,529       | 11,399,631                              | 12,608,102       |
| Public Works                                         |                             |                   |                  | ,,,,,,,,,,,,,,,,,,,,,,,,,,,,,,,,,,,,,,, |                  |
| Engineering                                          |                             |                   |                  |                                         |                  |
| Personnel Services                                   | 574,400                     | 543,344           | 565,011          | 593,301                                 | 629,356          |
| Operating Expenses                                   | 35,657                      | 34,352            | 30,113           | 59,262                                  | 41,990           |
| Capital Outlay                                       | 81,026                      | 59,668            | 15,498           | 34,276                                  | 77,000           |
| Total Engineering                                    | 691,083                     | 637,364           | 610,622          | 686,839                                 | 748,346          |
| Streets & Transportaion                              |                             |                   |                  | ,                                       |                  |
| Personnel Services                                   | 1,131,168                   | 1,222,848         | 1,348,572        | 1,375,091                               | 1,422,299        |
| Operating Expenses                                   | 1,091,714                   | 1,107,410         | 1,079,438        | 1,103,136                               | 2,149,351        |
| Capital Outlay                                       | 230,852                     | 238,657           | 412,553          | 194,269                                 | 339,300          |
| Total Streets & Transportaion                        | 2,453,734                   | 2,568,915         | 2,840,564        | 2,672,496                               | 3,910,950        |
| PUBLIC WORKS                                         |                             |                   | _,_,_,_          | -,07-,170                               | 5,520,500        |
| Personnel Services                                   | 1,705,568                   | 1,766,192         | 1,913,583        | 1,968,392                               | 2,051,655        |
| Operating Expenses                                   | 1,127,371                   | 1,141,762         | 1,109,552        | 1,162,398                               | 2,191,341        |
| Capital Outlay                                       | 311,878                     | 298,325           | 428,051          | 228,545                                 | 416,300          |
| TOTAL PUBLIC WORKS                                   | 3,144,817                   | 3,206,279         | 3,451,186        | 3,359,335                               | 4,659,296        |
| <b>Environment &amp; Leisure</b>                     | -,- : -, :                  | -,,               | -,,              | 2,227,222                               | .,007,270        |
| Planning                                             |                             |                   |                  |                                         |                  |
| Personnel Services                                   | 106,241                     | 90,934            | 112,033          | 128,671                                 | 134,896          |
| Operating Expenses                                   | 5,765                       | 9,560             | 9,779            | 85,544                                  | 18,255           |
| Capital Outlay                                       | 5,210                       | 1,460             | -                | -                                       | 10,000           |
| Total Planning                                       | 117,216                     | 101,954           | 121,812          | 214,215                                 | 163,151          |
| Health                                               |                             | 101,501           | 121,012          | 214,215                                 | 100,101          |
| Personnel Services                                   | 579,742                     | 626,240           | _                | _                                       | _                |
| Operating Expenses                                   | 124,042                     | 159,637           |                  |                                         |                  |
| Capital Outlay                                       | 33,752                      | 24,085            |                  |                                         |                  |
| Total Health                                         | 737,536                     | 809,962           | -                |                                         |                  |
| Library                                              | 701,000                     | 007,702           |                  |                                         |                  |
| Personnel Services                                   | 556,953                     | 557,093           | 624,788          | 746,399                                 | 838,408          |
| Operating Expenses                                   | 247,902                     | 270,376           | 333,342          | 372,742                                 | 372,205          |
| Capital Outlay                                       | 56,373                      | 37,466            | 46,611           | 39,284                                  | 41,820           |
| Total Library                                        | 861,228                     | 864,935           | 1,004,741        | 1,158,425                               | 1,252,433        |
| Parks                                                |                             | 001,500           | 1,001,711        | 1,100,120                               | 1,202,100        |
| Personnel Services                                   | 592,727                     | 644,572           | 684,749          | 739,637                                 | 861,332          |
| Operating Expenses                                   | 222,522                     | 270,749           | 236,839          | 305,053                                 | 383,350          |
| Capital Outlay                                       | 93,276                      | 173,089           | 180,250          | 100,645                                 | 58,500           |
| Total Parks                                          | 908,525                     | 1,088,410         | 1,101,838        | 1,145,335                               | 1,303,182        |
| Cemetery                                             |                             | 2,000,410         | 1,101,000        | 2,240,000                               | 1,505,162        |
|                                                      |                             | 271 021           | 290,124          | 293,526                                 | 321,293          |
| Personnel Services                                   | 260 123                     |                   |                  |                                         |                  |
| Personnel Services Operating Expenses                | 260,123<br>46,147           | 271,031<br>47,667 |                  |                                         |                  |
| Personnel Services Operating Expenses Capital Outlay | 260,123<br>46,147<br>39,169 | 47,667<br>34,655  | 47,957<br>81,256 | 50,209<br>47,672                        | 59,500<br>28,950 |

|                                  | 1999<br>Actual | 2000<br>Actual | 2001<br>Actual | 2002<br>Actual | 2003<br>Budget                          |
|----------------------------------|----------------|----------------|----------------|----------------|-----------------------------------------|
| Recreation                       |                |                |                |                |                                         |
| Personnel Services               | 66,518         | 68,859         | 53,845         | 86,496         | 108,094                                 |
| Operating Expenses               | 34,439         | 34,202         | 4,070          | 36,538         | 45,000                                  |
| Capital Outlay                   | 2,057          | -              | -              | -              | -                                       |
| Total Recreation                 | 103,014        | 103,061        | 57,915         | 123,034        | 153,094                                 |
| Aquatics                         |                |                |                |                |                                         |
| Personnel Services               | 250,249        | 256,429        | 283,231        | 340,848        | 341,117                                 |
| Operating Expenses               | 142,167        | 187,553        | 206,681        | 203,483        | 239,748                                 |
| Capital Outlay                   | -              | 15,641         | 12,782         | 3,015          | 11,000                                  |
| Total Aquatics                   | 392,416        | 459,623        | 502,694        | 547,346        | 591,865                                 |
| Government/Educational TV        |                |                |                |                |                                         |
| Personnel Services               | 50,487         | 52,641         | 56,369         | 59,454         | 61,526                                  |
| Operating Expenses               | 5,988          | 9,877          | 9,202          | 30,539         | 34,850                                  |
| Capital Outlay                   | 32,456         | 57,035         | 96,808         | 14,042         | 20,000                                  |
| Total Government/Educational TV  | 88,931         | 119,553        | 162,379        | 104,035        | 116,376                                 |
| Zoo                              |                |                |                |                |                                         |
| Personnel Services               | -              | 218,404        | 298,037        | 57,308         | -                                       |
| Operating Expenses               | 115,500        | 137,199        | 104,299        | 55,613         | 50,000                                  |
| Capital Outlay                   | -              | 6,808          | 19,440         | -              | -                                       |
| Total Zoo                        | 115,500        | 362,411        | 421,776        | 112,921        | 50,000                                  |
| ENVIRONMENT & LEISURE            |                |                |                |                |                                         |
| Personnel Services               | 2,620,834      | 2,969,925      | 2,403,177      | 2,452,339      | 2,666,666                               |
| Operating Expenses               | 820,430        | 967,183        | 952,168        | 1,139,721      | 1,202,908                               |
| Capital Outlay                   | 228,541        | 326,154        | 437,148        | 204,658        | 170,270                                 |
| TOTAL ENVIRONMENT & LEISURE      | 3,669,805      | 4,263,262      | 3,792,493      | 3,796,718      | 4,039,844                               |
| Non-Department                   |                |                |                |                |                                         |
| Personnel Services               | 9,894          | -              | -              | -              | 466,831                                 |
| Operating Expenses               | 276,521        | 495,287        | 921,614        | 650,253        | 1,230,690                               |
| Capital Outlay                   | 29,015         | 30,052         | 163,143        | 18,650         | 6,500                                   |
| TOTAL NON-DEPARTMENT             | 315,430        | 525,339        | 1,084,757      | 668,903        | 1,704,021                               |
| Total General Fund Appropriation |                |                |                |                | ,,,,,,,,,,,,,,,,,,,,,,,,,,,,,,,,,,,,,,, |
| Personnel Services               | 14,248,461     | 15,509,314     | 15,865,568     | 16,568,493     | 18,454,874                              |
| Operating Expenses               | 3,381,226      | 4,217,787      | 4,703,915      | 5,439,763      | 7,225,699                               |
| Capital Outlay                   | 1,041,956      | 2,217,418      | 1,665,381      | 1,486,350      | 1,483,570                               |
| TAL GENERAL FUND                 | 18,671,643     | 21,944,519     | 22,234,863     | 23,494,606     | 27,164,143                              |