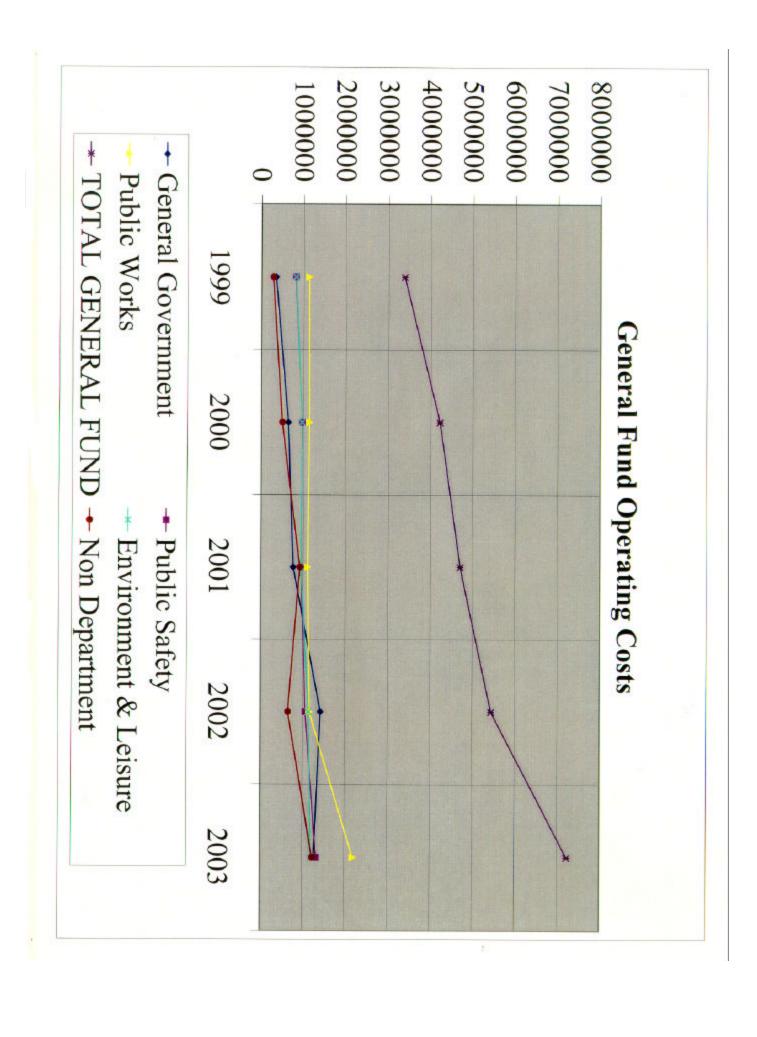

| 00110                                | iai i aiia i     | -xhelise o       | anninia y        |                |                |
|--------------------------------------|------------------|------------------|------------------|----------------|----------------|
|                                      | 1999<br>Actual   | 2000<br>Actual   | 2001<br>Actual   | 2002<br>Actual | 2003<br>Budget |
| General Government                   |                  |                  |                  | _              |                |
| City Administrator's Office          |                  |                  |                  |                |                |
| Personnel Services                   | 131,590          | 160,653          | 166,372          | 175,010        | 180,829        |
| Operating Expenses                   | 5,698            | 7,077            | 7,853            | 11,923         | 14,900         |
| Capital Outlay                       | 7,386            | 609              | 5,683            | 11,525         | 14,500         |
| Total City Administrator's Office    | 144,674          | 168,339          | 179,908          | 186,933        | 195,729        |
| Economic Development                 | 211,071          | 100,000          | 177,500          | 100,000        | 170,727        |
| Personnel Services                   |                  |                  |                  |                |                |
| Operating Expenses                   | 44,525           | 313,750          | 383,310          | 569,611        | 523,700        |
| Capital Outlay                       | - 1,525          | -                | 505,510          | -              | 323,700        |
| Total Economic Development           | 44,525           | 313,750          | 383,310          | 569,611        | 523,700        |
| 1000 P. Chicae                       | - 1,525          | 0.10,100         | 000,010          | 202,011        | 220,700        |
| Mayor's Office Personnel Services    | 12.042           | 12.010           | 12.010           | 12.010         | 12.005         |
| Operating Expenses                   | 12,842<br>7,594  | 12,918<br>11,267 | 12,918<br>16,116 | 12,918         | 13,995         |
|                                      | 7,394            | 11,207           | 16,116           | 10,343         | 9,700          |
| Capital Outlay  Total Mayor's Office | 20.436           | 24 195           | 20.024           | 22 261         | 22 605         |
|                                      | 20,436           | 24,185           | 29,034           | 23,261         | 23,695         |
| Council Personnel Services           | 52.001           | 52.024           | 52.705           | 52.024         | 64.500         |
|                                      | 53,901           | 53,824           | 53,795           | 53,824         | 64,590         |
| Operating Expenses                   | 7,164            | 6,443            | 7,962            | 9,449          | 27,100         |
| Capital Outlay  Total Legislative    | 34,154<br>95,219 | 60.267           | 61,757           | (2.272         | 01.600         |
| _                                    | 95,219           | 60,267           | 01,/5/           | 63,273         | 91,690         |
| City Clerk                           | 120 122          | 102 402          | 27.026           | 41.261         | 40 700         |
| Personnel Services                   | 130,123          | 102,493          | 37,936           | 41,361         | 42,729         |
| Operating Expenses                   | 34,180           | 39,165           | 52,880           | 27,929         | 39,200         |
| Capital Outlay                       | 164 202          | 141 (50          | 1,111            | -              | 01.020         |
| Total City Clerk                     | 164,303          | 141,658          | 91,927           | 69,290         | 81,929         |
| <u>Finance</u>                       | 1 251 260        | 1 2 42 550       | 100000           |                |                |
| Personnel Services                   | 1,251,260        | 1,343,558        | 1,365,608        | 1,415,147      | 1,516,131      |
| Operating Expenses                   | 99,263           | 92,970           | 102,741          | 196,704        | 110,000        |
| Capital Outlay                       | 29,038           | 2,539            | 3,177            | 271,764        | 65,000         |
| Total Finance                        | 1,379,561        | 1,439,067        | 1,471,527        | 1,883,615      | 1,691,131      |
| Legal                                | 212 (77          |                  |                  |                |                |
| Personnel Services                   | 242,677          | 243,379          | 274,668          | 286,026        | 300,920        |
| Operating Expenses                   | 17,723           | 17,046           | 15,148           | 20,257         | 25,000         |
| Capital Outlay                       | 3,893            | 615              | -                | -              | 3,000          |
| Total Legal                          | 264,293          | 261,040          | 289,816          | 306,283        | 328,920        |
| Purchasing                           | 22.074           |                  |                  |                |                |
| Personnel Services                   | 23,871           | 30,425           | 34,123           | 33,377         | 44,486         |
| Operating Expenses                   | 2,097            | 838              | 744              | 937            | 2,550          |
| Capital Outlay                       | 25.000           | -                | -                |                |                |
| Total Purchasing                     | 25,968           | 31,263           | 34,867           | 34,314         | 47,036         |
| Code Compliance                      | 25.440           |                  |                  | ,              |                |
| Personnel Services                   | 37,448           | 33,017           | 40,274           | 43,678         | 49,351         |
| Operating Expenses                   | 6,655            | 4,254            | 4,694            | 8,374          | 9,080          |
| Capital Outlay                       |                  |                  | -                | 15,638         | -              |
| Total Code Compliance                | 44,103           | 37,271           | 44,968           | 67,690         | 58,431         |

|                                 | 1999<br>Actual                          | 2000                                    | 2001      | 2002      | 2003      |
|---------------------------------|-----------------------------------------|-----------------------------------------|-----------|-----------|-----------|
|                                 | Actual                                  | Actual                                  | Actual    | Actual    | Budget    |
| Community Projects              |                                         |                                         |           |           |           |
| Personnel Services              | -                                       | 50,888                                  | 178,787   | 184,953   | 217,172   |
| Operating Expenses              | -                                       | 1,432                                   | 19,749    | 313,669   | 68,100    |
| Capital Outlay                  | -                                       | 504                                     | -         | -         | 33,000    |
| Total Community Projects        |                                         | 52,824                                  | 198,536   | 498,622   | 318,272   |
| City Hall                       |                                         |                                         |           |           |           |
| Personnel Services              | 67,753                                  | 73,953                                  | 87,168    | 90,567    | 98,453    |
| Operating Expenses              | 94,635                                  | 92,958                                  | 104,486   | 123,321   | 369,850   |
| Capital Outlay                  | 1,896                                   | 2,279                                   | 7,100     | -         | -         |
| Total City Hall                 | 164,284                                 | 169,190                                 | 198,754   | 213,888   | 468,303   |
| Human Resources                 |                                         | •                                       |           |           |           |
| Personnel Services              | 184,379                                 | 176,929                                 | 220,623   | 223,164   | 250,874   |
| Operating Expenses              | 25,769                                  | 56,458                                  | 50,873    | 130,075   | 73,170    |
| Capital Outlay                  | 8,229                                   | 725                                     | -         | -         | -         |
| Total Personnel                 | 218,377                                 | 234,112                                 | 271,496   | 353,239   | 324,044   |
| GENERAL GOVERNMENT              |                                         |                                         |           |           |           |
| Personnel Services              | 2,135,844                               | 2,282,037                               | 2,472,272 | 2,560,025 | 2,779,530 |
| Operating Expenses              | 345,303                                 | 643,658                                 | 766,555   | 1,422,592 | 1,272,350 |
| Capital Outlay                  | 84,596                                  | 7,271                                   | 17,072    | 287,402   | 101,000   |
| TOTAL GENERAL GOVERNMENT        | 2,565,743                               | 2,932,966                               | 3,255,899 | 4,270,019 | 4,152,880 |
| Public Safety                   | , , , , , , , , , , , , , , , , , , , , | _,,                                     | -,,       | -,,       | 1,102,000 |
| Building Inspecton              |                                         |                                         |           |           |           |
| Personnel Services              | 296,267                                 | 311,694                                 | 332,730   | 343,897   | 400,075   |
| Operating Expenses              | 6,784                                   | 13,354                                  | 19,041    | 8,498     | 32,600    |
| Capital Outlay                  | -                                       | 30,875                                  | 15,625    | -         | 52,000    |
| Total Building Inspecton        | 303,051                                 | 355,923                                 | 367,396   | 352,395   | 432,675   |
| Fire Services                   |                                         | 000,720                                 | 207,050   | 552,575   | 452,070   |
| Personnel Services              | 2,753,487                               | 2,834,389                               | 2,905,100 | 3,194,025 | 3,234,209 |
| Operating Expenses              | 91,431                                  | 112,988                                 | 157,047   | 159,180   | 240,540   |
| Capital Outlay                  | 27,928                                  | 955,914                                 | 134,620   | 167,565   | 158,500   |
| Total Fire Services             | 2,872,846                               | 3,903,291                               | 3,196,767 | 3,520,770 | 3,633,249 |
| Emergency Medical Service       | _,                                      | -,,,,,,,,,,,,,,,,,,,,,,,,,,,,,,,,,,,,,, | 2,270,707 | 5,620,770 | 0,000,217 |
| Personnel Services              | 718,277                                 | 805,200                                 | 1,028,114 | 939,556   | 1,164,516 |
| Operating Expenses              | 169,036                                 | 143,540                                 | 126,991   | 149,153   | 184,153   |
| Capital Outlay                  | 2,900                                   | 86,510                                  | 235,890   | 47,796    | 33,500    |
| Total Emergency Medical Service | 890,213                                 | 1,035,250                               | 1,390,995 | 1,136,505 | 1,382,169 |
| Police                          |                                         | -,,                                     | -,,       | 1,200,000 | 1,002,100 |
| Personnel Services              | 3,488,154                               | 3,987,333                               | 4,252,822 | 4,487,320 | 5,013,069 |
| Operating Expenses              | 484,841                                 | 625,297                                 | 594,741   | 646,229   | 807,920   |
| Capital Outlay                  | 347,355                                 | 479,473                                 | 225,199   | 516,845   | 569,500   |
| Total Police                    | 4,320,350                               | 5,092,103                               | 5,072,761 | 5,650,394 | 6,390,489 |
| Emergency Management            | .,,                                     | -,-,-,                                  | -,-,-,    | 0,000,000 | 0,000,100 |
| Personnel Services              | 520,136                                 | 552,544                                 | 557,770   | 622,939   | 678,323   |
| Operating Expenses              | 59,509                                  | 74,718                                  | 56,205    | 101,739   | 63,197    |
|                                 |                                         |                                         | 20,200    | 101,107   | 03,137    |
| Capital Outlay                  | 9,743                                   | 2,844                                   | 8,634     | 14,889    | 28,000    |

| 00110                                                | ar r arra i                 | -xpciisc          | Carrina y        |                                         |                  |
|------------------------------------------------------|-----------------------------|-------------------|------------------|-----------------------------------------|------------------|
|                                                      | 1999<br>Actual              | 2000<br>Actual    | 2001<br>Actual   | 2002<br>Actual                          | 2003<br>Budget   |
| PUBLIC SAFETY                                        |                             |                   |                  |                                         |                  |
| Personnel Services                                   | 7,776,321                   | 8,491,160         | 9,076,536        | 9,587,737                               | 10,490,192       |
| Operating Expenses                                   | 811,601                     | 969,897           | 954,025          | 1,064,799                               | 1,328,410        |
| Capital Outlay                                       | 387,926                     | 1,555,616         | 619,967          | 747,095                                 | 789,500          |
| TOTAL PUBLIC SAFETY                                  | 8,975,848                   | 11,016,673        | 10,650,529       | 11,399,631                              | 12,608,102       |
| Public Works                                         |                             |                   |                  | ,,,,,,,,,,,,,,,,,,,,,,,,,,,,,,,,,,,,,,, |                  |
| Engineering                                          |                             |                   |                  |                                         |                  |
| Personnel Services                                   | 574,400                     | 543,344           | 565,011          | 593,301                                 | 629,356          |
| Operating Expenses                                   | 35,657                      | 34,352            | 30,113           | 59,262                                  | 41,990           |
| Capital Outlay                                       | 81,026                      | 59,668            | 15,498           | 34,276                                  | 77,000           |
| Total Engineering                                    | 691,083                     | 637,364           | 610,622          | 686,839                                 | 748,346          |
| Streets & Transportaion                              |                             |                   |                  | ,                                       |                  |
| Personnel Services                                   | 1,131,168                   | 1,222,848         | 1,348,572        | 1,375,091                               | 1,422,299        |
| Operating Expenses                                   | 1,091,714                   | 1,107,410         | 1,079,438        | 1,103,136                               | 2,149,351        |
| Capital Outlay                                       | 230,852                     | 238,657           | 412,553          | 194,269                                 | 339,300          |
| Total Streets & Transportaion                        | 2,453,734                   | 2,568,915         | 2,840,564        | 2,672,496                               | 3,910,950        |
| PUBLIC WORKS                                         |                             |                   | _,_,_,_          | -,07-,170                               | 5,520,500        |
| Personnel Services                                   | 1,705,568                   | 1,766,192         | 1,913,583        | 1,968,392                               | 2,051,655        |
| Operating Expenses                                   | 1,127,371                   | 1,141,762         | 1,109,552        | 1,162,398                               | 2,191,341        |
| Capital Outlay                                       | 311,878                     | 298,325           | 428,051          | 228,545                                 | 416,300          |
| TOTAL PUBLIC WORKS                                   | 3,144,817                   | 3,206,279         | 3,451,186        | 3,359,335                               | 4,659,296        |
| <b>Environment &amp; Leisure</b>                     | -,- : -, :                  | -,,               | -,,              | 2,227,222                               | .,007,270        |
| Planning                                             |                             |                   |                  |                                         |                  |
| Personnel Services                                   | 106,241                     | 90,934            | 112,033          | 128,671                                 | 134,896          |
| Operating Expenses                                   | 5,765                       | 9,560             | 9,779            | 85,544                                  | 18,255           |
| Capital Outlay                                       | 5,210                       | 1,460             | -                | -                                       | 10,000           |
| Total Planning                                       | 117,216                     | 101,954           | 121,812          | 214,215                                 | 163,151          |
| Health                                               |                             | 101,501           | 121,012          | 214,215                                 | 100,101          |
| Personnel Services                                   | 579,742                     | 626,240           | _                | _                                       | _                |
| Operating Expenses                                   | 124,042                     | 159,637           |                  |                                         |                  |
| Capital Outlay                                       | 33,752                      | 24,085            |                  |                                         |                  |
| Total Health                                         | 737,536                     | 809,962           | -                |                                         |                  |
| Library                                              | 701,000                     | 007,702           |                  |                                         |                  |
| Personnel Services                                   | 556,953                     | 557,093           | 624,788          | 746,399                                 | 838,408          |
| Operating Expenses                                   | 247,902                     | 270,376           | 333,342          | 372,742                                 | 372,205          |
| Capital Outlay                                       | 56,373                      | 37,466            | 46,611           | 39,284                                  | 41,820           |
| Total Library                                        | 861,228                     | 864,935           | 1,004,741        | 1,158,425                               | 1,252,433        |
| Parks                                                |                             | 001,500           | 1,001,711        | 1,100,120                               | 1,202,100        |
| Personnel Services                                   | 592,727                     | 644,572           | 684,749          | 739,637                                 | 861,332          |
| Operating Expenses                                   | 222,522                     | 270,749           | 236,839          | 305,053                                 | 383,350          |
| Capital Outlay                                       | 93,276                      | 173,089           | 180,250          | 100,645                                 | 58,500           |
| Total Parks                                          | 908,525                     | 1,088,410         | 1,101,838        | 1,145,335                               | 1,303,182        |
| Cemetery                                             |                             | 2,000,410         | 1,101,000        | 2,240,000                               | 1,505,162        |
|                                                      |                             | 271 021           | 290,124          | 293,526                                 | 321,293          |
| Personnel Services                                   | 260 123                     |                   |                  |                                         |                  |
| Personnel Services Operating Expenses                | 260,123<br>46,147           | 271,031<br>47,667 |                  |                                         |                  |
| Personnel Services Operating Expenses Capital Outlay | 260,123<br>46,147<br>39,169 | 47,667<br>34,655  | 47,957<br>81,256 | 50,209<br>47,672                        | 59,500<br>28,950 |

|                                  | 1999<br>Actual | 2000<br>Actual | 2001<br>Actual | 2002<br>Actual | 2003<br>Budget                          |
|----------------------------------|----------------|----------------|----------------|----------------|-----------------------------------------|
| Recreation                       |                |                |                |                |                                         |
| Personnel Services               | 66,518         | 68,859         | 53,845         | 86,496         | 108,094                                 |
| Operating Expenses               | 34,439         | 34,202         | 4,070          | 36,538         | 45,000                                  |
| Capital Outlay                   | 2,057          | -              | -              | -              | -                                       |
| Total Recreation                 | 103,014        | 103,061        | 57,915         | 123,034        | 153,094                                 |
| Aquatics                         |                |                |                |                |                                         |
| Personnel Services               | 250,249        | 256,429        | 283,231        | 340,848        | 341,117                                 |
| Operating Expenses               | 142,167        | 187,553        | 206,681        | 203,483        | 239,748                                 |
| Capital Outlay                   | -              | 15,641         | 12,782         | 3,015          | 11,000                                  |
| Total Aquatics                   | 392,416        | 459,623        | 502,694        | 547,346        | 591,865                                 |
| Government/Educational TV        |                |                |                |                |                                         |
| Personnel Services               | 50,487         | 52,641         | 56,369         | 59,454         | 61,526                                  |
| Operating Expenses               | 5,988          | 9,877          | 9,202          | 30,539         | 34,850                                  |
| Capital Outlay                   | 32,456         | 57,035         | 96,808         | 14,042         | 20,000                                  |
| Total Government/Educational TV  | 88,931         | 119,553        | 162,379        | 104,035        | 116,376                                 |
| Zoo                              |                |                |                |                |                                         |
| Personnel Services               | -              | 218,404        | 298,037        | 57,308         | -                                       |
| Operating Expenses               | 115,500        | 137,199        | 104,299        | 55,613         | 50,000                                  |
| Capital Outlay                   | -              | 6,808          | 19,440         | -              | -                                       |
| Total Zoo                        | 115,500        | 362,411        | 421,776        | 112,921        | 50,000                                  |
| ENVIRONMENT & LEISURE            |                |                |                |                |                                         |
| Personnel Services               | 2,620,834      | 2,969,925      | 2,403,177      | 2,452,339      | 2,666,666                               |
| Operating Expenses               | 820,430        | 967,183        | 952,168        | 1,139,721      | 1,202,908                               |
| Capital Outlay                   | 228,541        | 326,154        | 437,148        | 204,658        | 170,270                                 |
| TOTAL ENVIRONMENT & LEISURE      | 3,669,805      | 4,263,262      | 3,792,493      | 3,796,718      | 4,039,844                               |
| Non-Department                   |                |                |                |                |                                         |
| Personnel Services               | 9,894          | -              | -              | -              | 466,831                                 |
| Operating Expenses               | 276,521        | 495,287        | 921,614        | 650,253        | 1,230,690                               |
| Capital Outlay                   | 29,015         | 30,052         | 163,143        | 18,650         | 6,500                                   |
| TOTAL NON-DEPARTMENT             | 315,430        | 525,339        | 1,084,757      | 668,903        | 1,704,021                               |
| Total General Fund Appropriation |                |                |                |                | ,,,,,,,,,,,,,,,,,,,,,,,,,,,,,,,,,,,,,,, |
| Personnel Services               | 14,248,461     | 15,509,314     | 15,865,568     | 16,568,493     | 18,454,874                              |
| Operating Expenses               | 3,381,226      | 4,217,787      | 4,703,915      | 5,439,763      | 7,225,699                               |
| Capital Outlay                   | 1,041,956      | 2,217,418      | 1,665,381      | 1,486,350      | 1,483,570                               |
| TAL GENERAL FUND                 | 18,671,643     | 21,944,519     | 22,234,863     | 23,494,606     | 27,164,143                              |