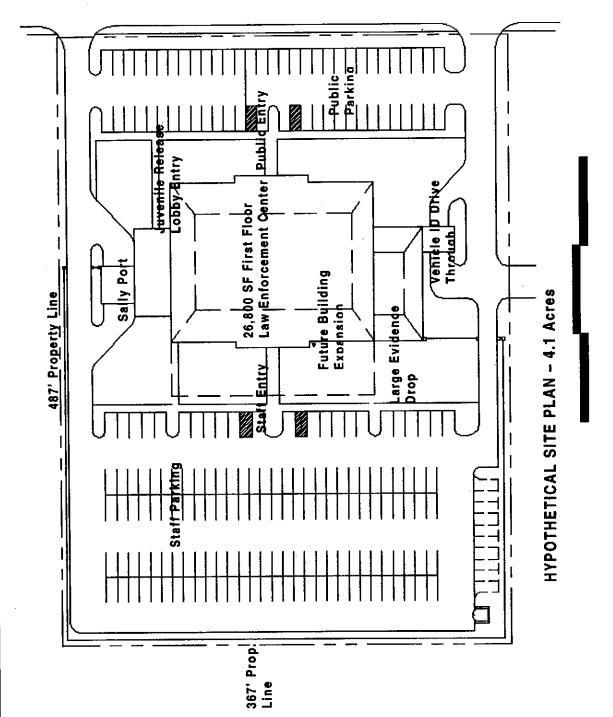

The Law Enforcement Facility Committee again met with James Estes of Wilson Estes on August 27, 2004 where a preliminary report was presented on the needs assessment. Included in the council packets are segments from that preliminary report to include: space needs tables, minimum site area requirements, a hypothetical site plan, and a statement of probable costs. Law Enforcement management from the Police Department and Sheriff's Department then met with James Estes that same afternoon to discuss site selection issues. Two potential sites were discussed, one being the block just to the East of the present City Hall and the other being the proposed new jail site, referred to as the Luzenac site, on East Highway #30. The Luzenac site was identified as the preferred site after a lengthy discussion into the advantages and disadvantages of both sites.