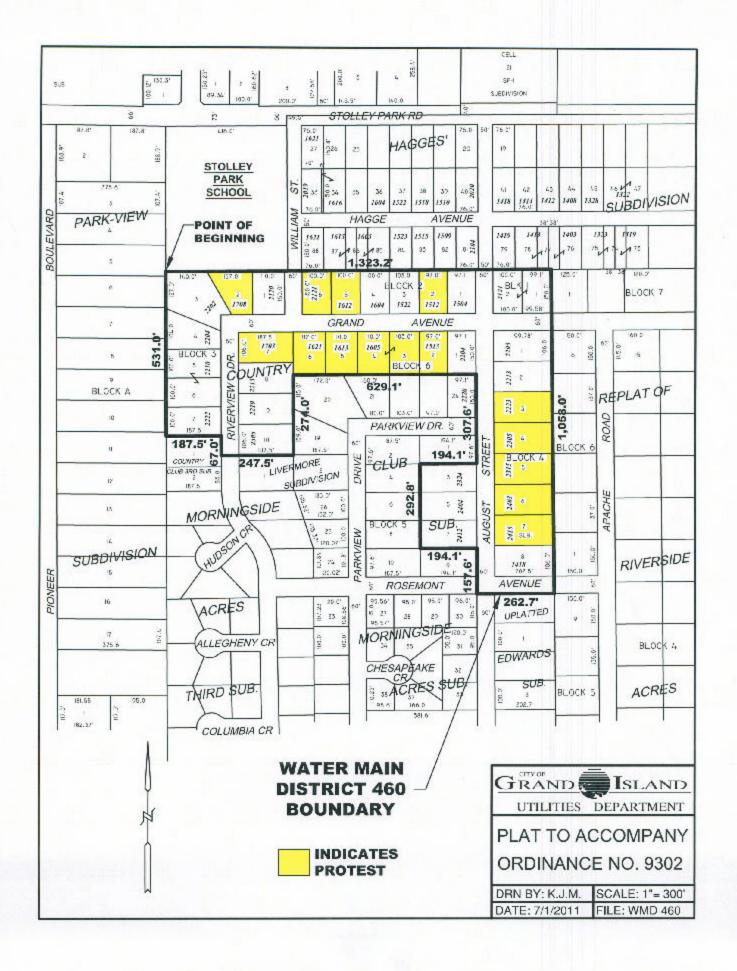

#### **Background**

Water Main District 460 was created at the request of area residence to provide municipal water service to the area. The district will serve the properties along Riverview Drive, Grand Avenue, and August Street.

All owners of record title within the district's boundary were notified of this information and had 30 days to submit objection to the project. The protest period for District #460 ended at 5:00 p.m., September 16, 2011. Protests received represented 38.63% of the front footage of the district.

Since less than 50% of the land owners protested the creation of the district, the district may be continued by Council, per Nebraska Statute, 16.667.01, R.R.S. 1943.

Attached for reference is a plat indicating the district's boundaries and the protests received.