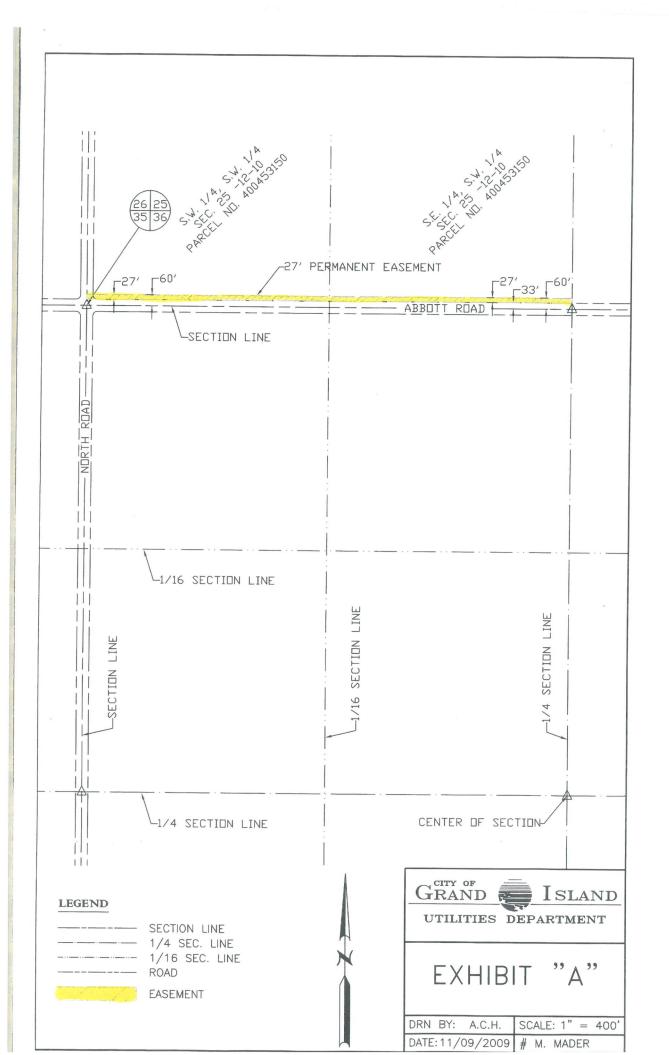

The north twenty-seven (27) feet of the south sixty (60) feet of the Southwest Quarter (SW ½) of Section Twenty-five (25), Township Twelve (12) North, Range Ten (10) West of the 6<sup>th</sup> P.M. Hall County, Nebraska.

The above-described easement and right-of-way containing a total of 1.64 acres, more or less, as shown on the plat dated November 9, 2009, marked Exhibit "A", attached hereto and incorporated herein by reference.