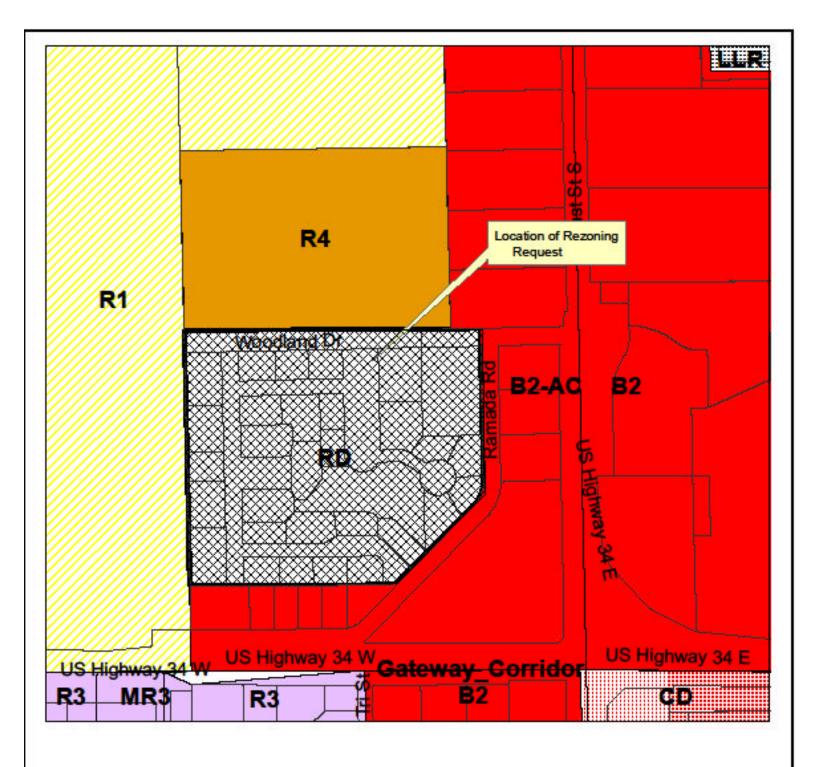

# Council Agenda Memo

**From:** Regional Planning Commission

Meeting: September 14, 2010

**Subject:** Rezone RD Zone to Amended RD Zone – Located South of

Woodland Drive and West of Ramada Road

**Item #'s:** E-9 & F-8

# **Background**

To amend the existing RD Residential Development Zone for The Village Third Subdivision The purpose of this rezoning request is to include additional properties within the approved RD zone. This RD zone was last amended in January of 2002. Very little development has occurred since that time but sewer and water utilities were extended to serve all of the planned development.

# **Analysis:**

The RD zone as proposed in 2002 would have permitted 80 dwelling unit in groups of 2 or 4 units per building and a community building. The proposal presented today would have 91 units with 1 or 2 units per building and a community building. Fire and building codes have changed since 2002 to require sprinklers in all buildings with 3 or more dwelling units. Even at 91 units the average density of this development is 5.27 units per acre, less than what is allowed in the R2 zoning district.

The number of lots in the subdivision would drop from 29 lots and 3 outlots to 10 lots and 3 outlots. Multiple units will be built on a single lot as is permitted in the RD zone. Each lot has multiple building envelopes on it to identify where units can be built on each lot. The developer has provided elevations and floor plans of the proposed structures. All of the proposed structures are single story units. The number of lots is not important if the ownership of the units will be held by a single entity or if they are sold through a condominium arrangement. Either ownership arrangement would be allowable and workable.

# Requested Zoning

C-19-2010GI

From RD Zone to Amended RD Zone