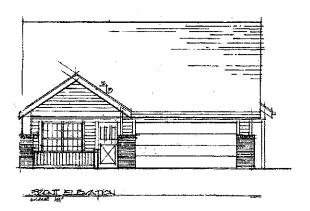

The number of lots in the subdivision would drop from 29 lots and 3 outlots to 10 lots and 3 outlots. Multiple units will be built on a single lot as is permitted in the RD zone. Each lot has multiple building envelopes on it to identify where units can be built on each lot. The developer has provided elevations and floor plans of the proposed structures. All of the proposed structures are single story units. The number of lots is not important if the ownership of the units will be held by a single entity or if they are sold through a condominium arrangement. Either ownership arrangement would be allowable and workable.

# UNITS A, B, C, D FLOOR PLANS 4 ELEVATIONS 1318 S.F. HOUSE 482 SF. GARAGE 1800 SF. TOTAL VOLTEXATION Z Z P MAS ELEVATION FLOOR FLANA REAR ELEVATION SIDE ELEVATION PLOCE PLAN B BLOOM PLAN C STO BF. HOUSE ANA BF. GARAGE HATZ SF. TOTAL REAR ELEVATION AIDE ELEVATION 0 Z Z 1307 OF HOUSE 531 SF GARAGE 1833 SF TOTAL CALL D NOTE THE TAXABLE