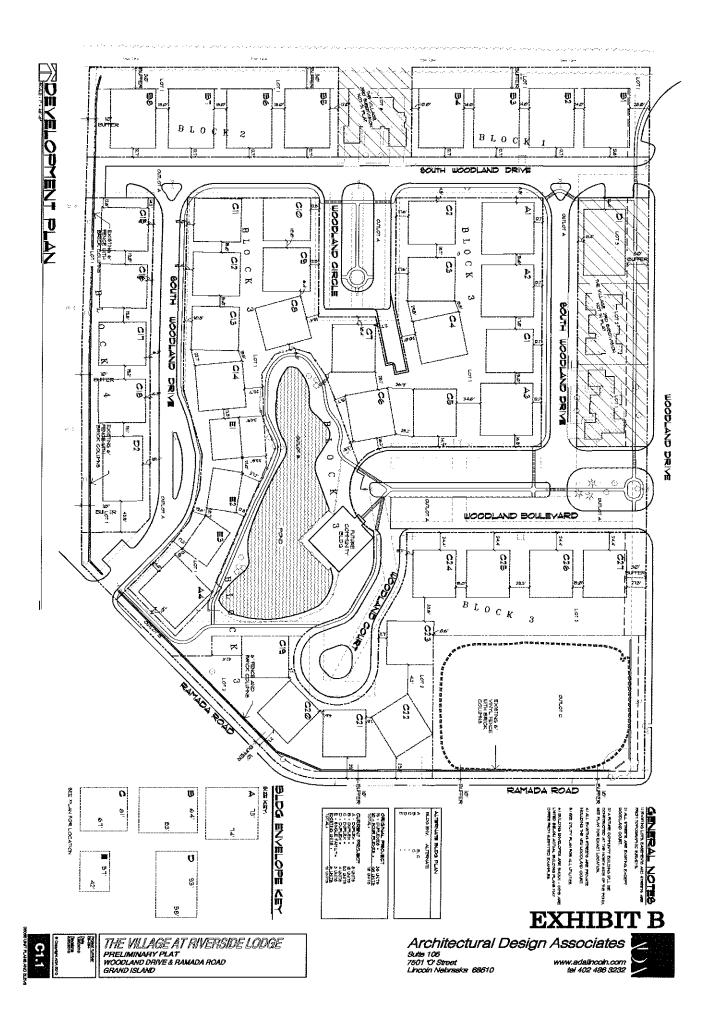

# **Analysis:**

The RD zone as proposed in 2002 would have permitted 80 dwelling unit in groups of 2 or 4 units per building and a community building. The proposal presented today would have 91 units with 1 or 2 units per building and a community building. Fire and building codes have changed since 2002 to require sprinklers in all buildings with 3 or more dwelling units. Even at 91 units the average density of this development is 5.27 units per acre, less than what is allowed in the R2 zoning district.

The number of lots in the subdivision would drop from 29 lots and 3 outlots to 10 lots and 3 outlots. Multiple units will be built on a single lot as is permitted in the RD zone. Each lot has multiple building envelopes on it to identify where units can be built on each lot. The developer has provided elevations and floor plans of the proposed structures. All of the proposed structures are single story units. The number of lots is not important if the ownership of the units will be held by a single entity or if they are sold through a condominium arrangement. Either ownership arrangement would be allowable and workable.

# **EXHIBIT A**

Architectural Design Associates
Suite 105
7501 O Street
Lincoln Nebraska 68510

www.adalincoln.com
tol 402 496 3232 www.adailncoln.com tel 402 486 3232

9

は一下口は下りの「川山下の

r C 8 Ē ₹

LANDSCAPE PLAN UTILITY & DRANAGE PLAN DEVELOPMENT PLAN COVER SHEET

ARCHITECTURAL

THE VILLAGE AT RIVERSIDE LODGE PRELIMINARY PLAT
WOODLAND DRIVE & RAMADA ROAD
GRAND ISLAND

Architectural Design Associates Suite 106 7601 'O' Street Lincoin Nebraska 68510

C1.2

THE VILLAGE AT RIVERSIDE LODGE PRELIMINARY PLAT
WOODLAND DRIVE & RAMADA ROAD
GRAND ISLAND