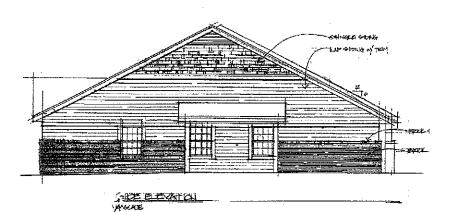

The number of lots in the subdivision would drop from 29 lots and 3 outlots to 10 lots and 3 outlots. Multiple units will be built on a single lot as is permitted in the RD zone. Each lot has multiple building envelopes on it to identify where units can be built on each lot. The developer has provided elevations and floor plans of the proposed structures. All of the proposed structures are single story units. The number of lots is not important if the ownership of the units will be held by a single entity or if they are sold through a condominium arrangement. Either ownership arrangement would be allowable and workable.

# UNITS A, B, C, D FLOOR PLANS 4 ELEVATIONS 1318 S.F. HOUSE 482 SF. GARAGE 1800 SF. TOTAL VOLTEXATION Z Z P MAS ELEVATION FLOOR FLANA REAR ELEVATION SIDE ELEVATION PLOCE PLAN B BLOOM PLAN C STO BF. HOUSE ANA BF. GARAGE HATZ SF. TOTAL REAR ELEVATION AIDE ELEVATION 0 Z Z 1307 OF HOUSE 531 SF GARAGE 1833 SF TOTAL CALL D NOTE THE TAXABLE