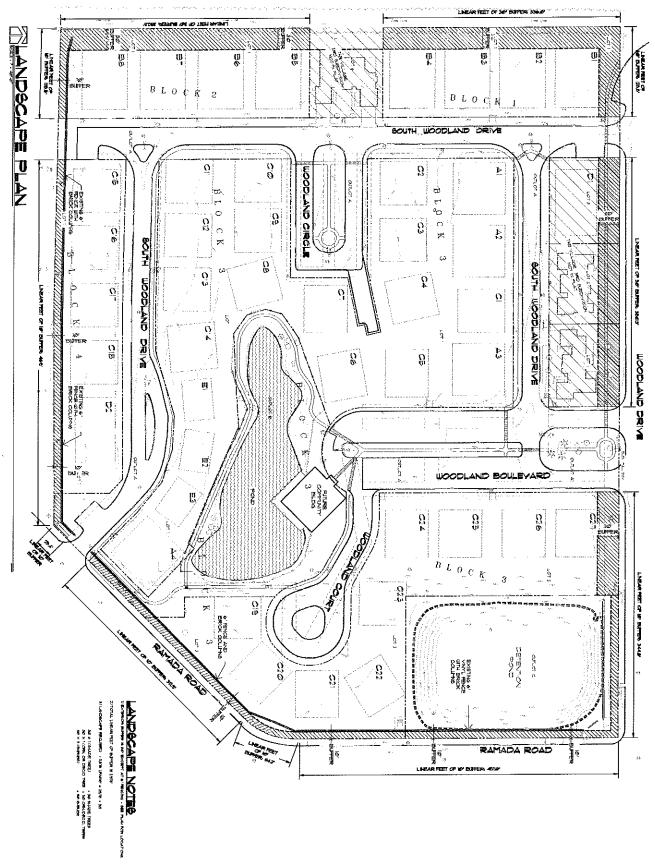

# **Analysis:**

The RD zone as proposed in 2002 would have permitted 80 dwelling unit in groups of 2 or 4 units per building and a community building. The proposal presented today would have 91 units with 1 or 2 units per building and a community building. Fire and building codes have changed since 2002 to require sprinklers in all buildings with 3 or more dwelling units. Even at 91 units the average density of this development is 5.27 units per acre, less than what is allowed in the R2 zoning district.

The number of lots in the subdivision would drop from 29 lots and 3 outlots to 10 lots and 3 outlots. Multiple units will be built on a single lot as is permitted in the RD zone. Each lot has multiple building envelopes on it to identify where units can be built on each lot. The developer has provided elevations and floor plans of the proposed structures. All of the proposed structures are single story units. The number of lots is not important if the ownership of the units will be held by a single entity or if they are sold through a condominium arrangement. Either ownership arrangement would be allowable and workable.

# Requested Zoning

C-19-2010GI

From RD Zone to Amended RD Zone

# WOODLAND DRIVE AND RAMADA ROAD GRAND ISLAND, NEBRASKA

JULY 2010