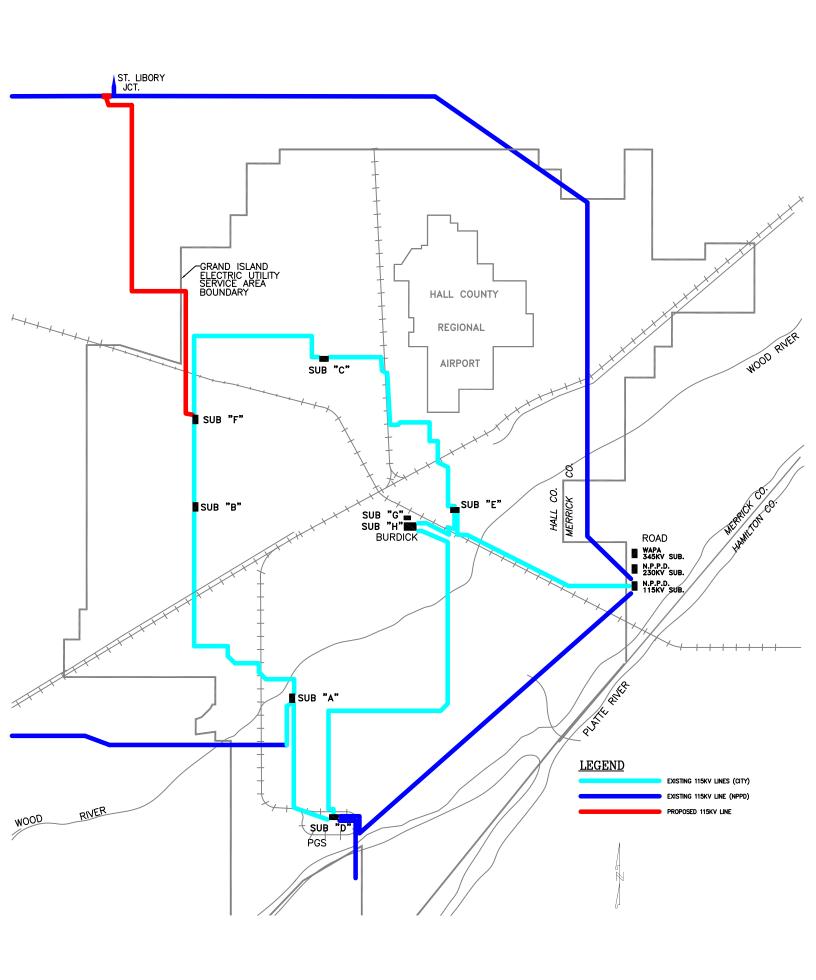

#### **Background**

The Electric Department has electric distribution substations connected at various distances along a 115 kV transmission loop. The loop generally runs along the outer edge of the urban area, providing power to the substations and providing power supply redundancy by use of the looped configuration. A map of the transmission system is attached for reference. Substations reduce voltage from the 115,000 volt level to 13,800 volts for distribution to individual customers across the City. Substations "E," located north of Swift on the east side of the loop, and "F," located north of Menards on the west side of the loop, are the newest substations. They were placed in initial service in 2001, and completed in 2007.

Recognizing that the City is continuing to grow, that future transmission line construction will occur and that reliability improvement is always important, Substations "E" and "F" were constructed with provisions to accept additional 115 kV transmission regional interconnections. In the long range plan of the Electric Department, these substations were designed for new transmission interconnections to meet future growth. The Utilities Department is currently in the process of acquiring easements to provide for the construction of an additional 115 kV transmission interconnection to the north of the City.

#### **Discussion**

Easement negotiations are completed for a tract of property owned by Robert and Shirley Bruhn., located between White Cloud and One R Roads and between North and Engleman Roads, in Hall County. A map of the proposed easement is attached. The negotiated price of the easement is \$1,920.00.