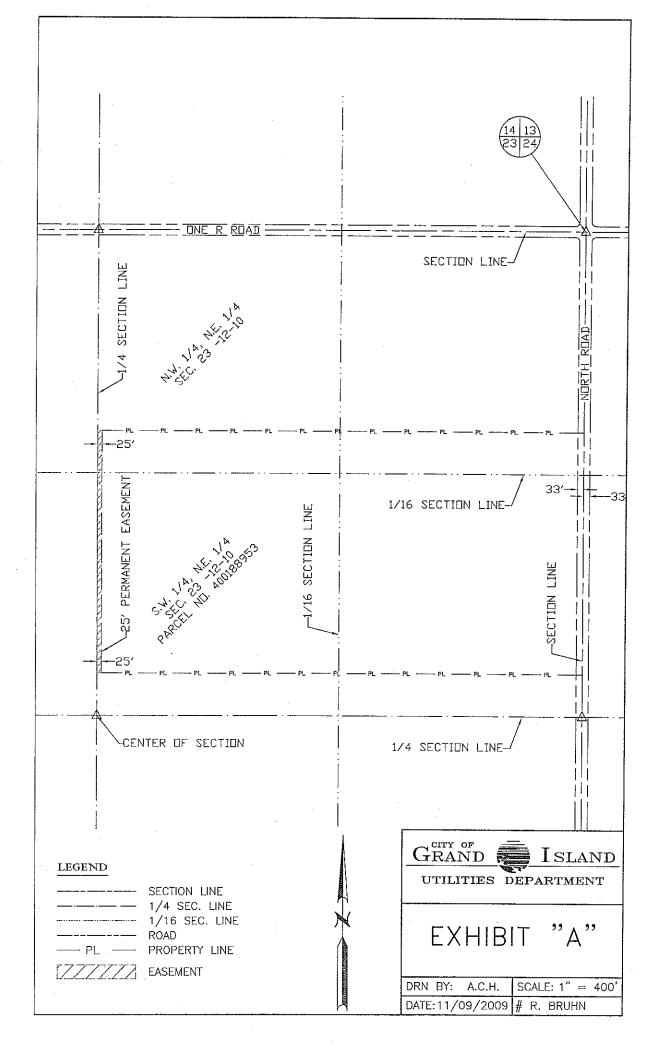

#### **Discussion**

Easement negotiations are completed for a tract of property owned by Robert and Shirley Bruhn., located between White Cloud and One R Roads and between North and Engleman Roads, in Hall County. A map of the proposed easement is attached. The negotiated price of the easement is \$1,920.00.

### **Sample Motion**

Move to approve acquisition of the Utility Easement.

Agency: City of Grand Island
Project: 115 KV Electric Transmission Line
Tract No.: 12