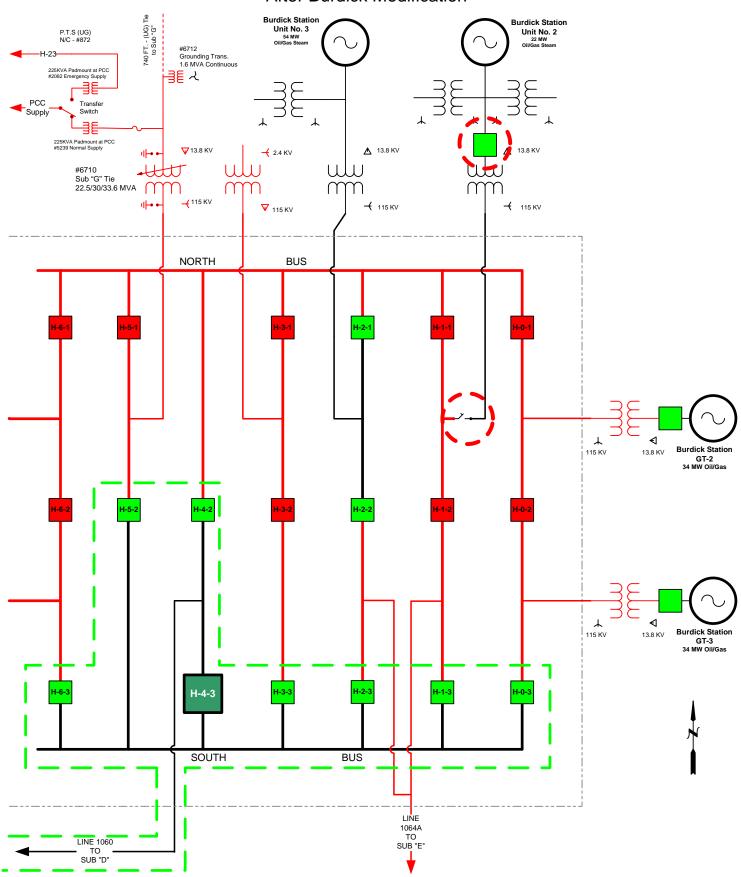

#2010-98 – Approving Bid Award for Burdick Station Diesel Fuel Tank and Rogers Reservoir #1 Painting with W.S. Bunch Company of Omaha, Nebraska in an Amount of \$161,217.00.

#2010-99 – Approving Bid Award for 2010 Truck with Digger Derrick Unit for Utilities Line Division with Terex Utilities of San Antonio, Texas in an Amount of \$208,765.00.

#2010-100 – Approving Change Order #1 for On-Site Technical Advisor for GT3 Combustion Inspection at Burdick Station with General Electric International of Omaha, Nebraska for an Increase of \$12,800.00 and a Revised Contract Amount of \$55,402.05.