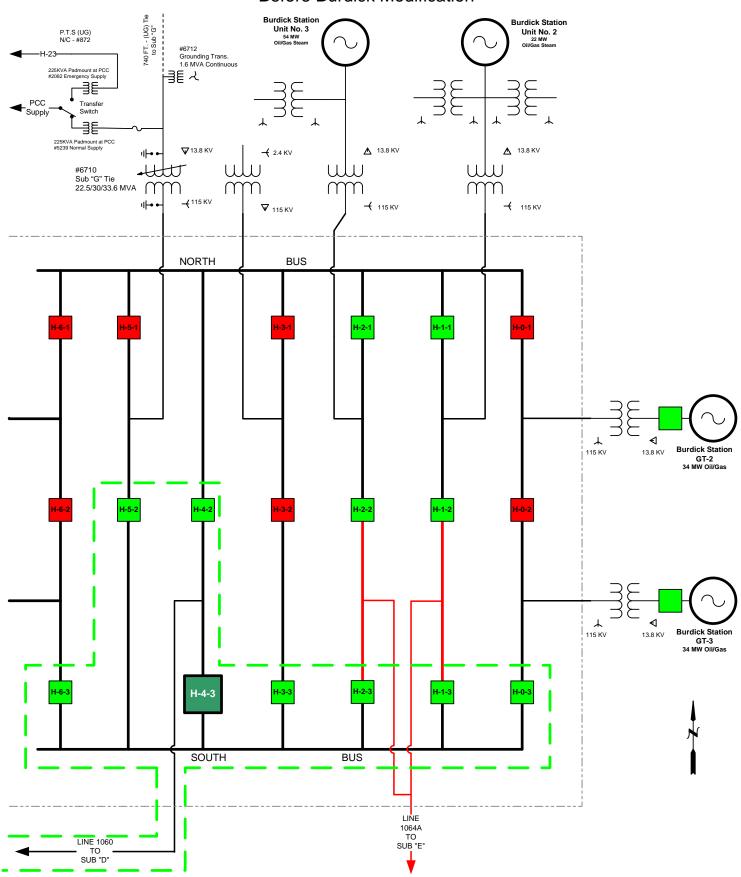

#2010-98 – Approving Bid Award for Burdick Station Diesel Fuel Tank and Rogers Reservoir #1 Painting with W.S. Bunch Company of Omaha, Nebraska in an Amount of \$161,217.00.

#2010-99 – Approving Bid Award for 2010 Truck with Digger Derrick Unit for Utilities Line Division with Terex Utilities of San Antonio, Texas in an Amount of \$208,765.00.

#2010-100 – Approving Change Order #1 for On-Site Technical Advisor for GT3 Combustion Inspection at Burdick Station with General Electric International of Omaha, Nebraska for an Increase of \$12,800.00 and a Revised Contract Amount of \$55,402.05.