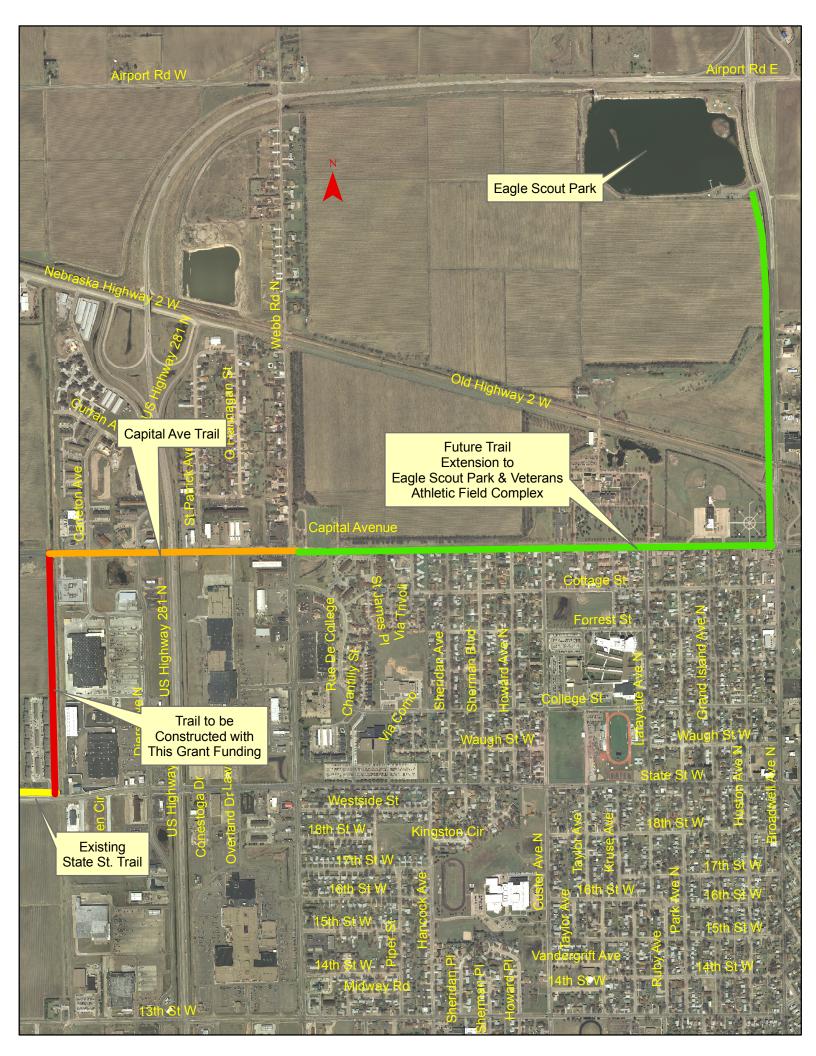

|
|          |                               | EXEC        |                                                                 |                                                                                             |
| VITNESS: |                               |             |                                                                 |                                                                                             |
|          | WITNESS: CITY OF GRAND ISLAND |             | CITY OF GRAND ISLAND  Mayor  EXECUTED by the State this day of, | EXECUTED by the State this day of STATE OF NEBRASKA DEPARTMENT OF ROADS Jim Wilkinson, P.E. |

RECOMMENDED: Wesley Wahlgren, P.E.

U rulur W District 4 Engineer





### RESOLUTION (SIGNING OF THE PROJECT PROGRAM AGREEMENT)

City of Grand Island Resolution No.2010-119

WHEREAS: The City of Grand Island is proposing a transportation project for which it would like to obtain Federal funds; and

WHEREAS: The City of Grand Island understands that it must strictly follow all Federal, State and local laws, rules, regulations, policies and guidelines applicable to the funding of the Federal-aid project; and

WHEREAS: The City of Grand island and the Nebraska Department of Roads (NDOR) wish to enter into a Project Program Agreement setting out the various duties and funding responsibilities for the Federal-aid project.

NOW, THEREFORE, BE IT RESOLVED BY THE MAYOR AND COUNCIL FO THE CITY OF GRAND ISLAND, NEBRASKA, that the City of Grand Island is hereby autho