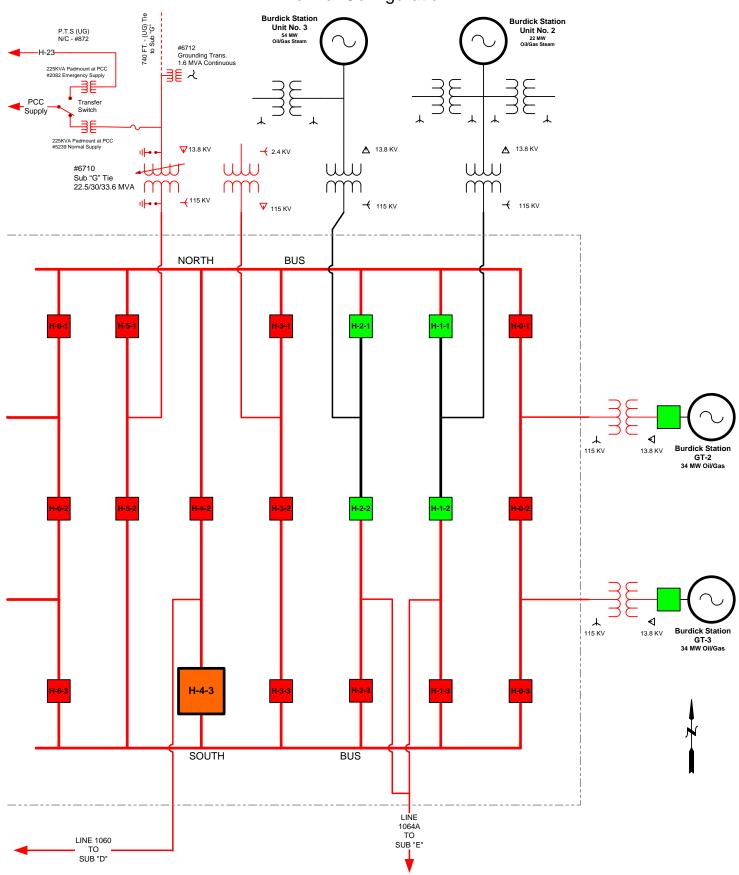

ineering staff. It is compliant with specifications and less than the engineer's estimate.

## **Alternatives**

It appears that the Council has the following alternatives concerning the issue at hand. The Council may:

- 1. Move to approve
- 2. Refer the issue to a Committee
- 3. Postpone the issue to future date
- 4. Take no action on the issue

### **Recommendation**

City Administration recommends that the Council award the Contract for Burdick Unit #2 Generator Breaker Addition to Eaton Corporation of Moon Township, Pennsylvania, as the low responsive bidder, with the bid price of \$86,670.00.

# **Sample Motion**

Move to approve the bid award of \$86,670.00 from Eaton Corporation for the Burdick Unit #2 Generator Breaker Addition as submitted.

## Substation H Normal Configuration



FIGURE #1

## H-4-3 Breaker Failure Scheme Before Burdick Modification



FIGURE #2

## H-4-3 Breaker Failure Scheme After Burdick Modification



FIGURE #3

# Purchasing Division of Legal Department

### INTEROFFICE MEMORANDUM



Dale Shotkoski, Purchasing Agent

Working Together for a Better Tomorrow, Today

### **BID OPENING**

BID OPENING DATE: March 16, 2010 at 2:00 p.m.

FOR: Burdick Unit #2 Generator Breaker Addition

**DEPARTMENT:** Utilities

**ESTIMATE:** \$98,000.00

FUND/ACCOUNT: 520

**PUBLICATION DATE:** February 13, 2010

NO. POTENTIAL BIDDERS: 4

### **SUMMARY**

Bidder: Siemens Energy, Inc. Harold K. Scholz Company

Wendell, NC Ralston, NE

Bid Security: Federal Insurance Company Fidelity & Deposit Co.

Exceptions: None Noted

**Bid Price:** 

 Material:
 \$146,011.00
 \