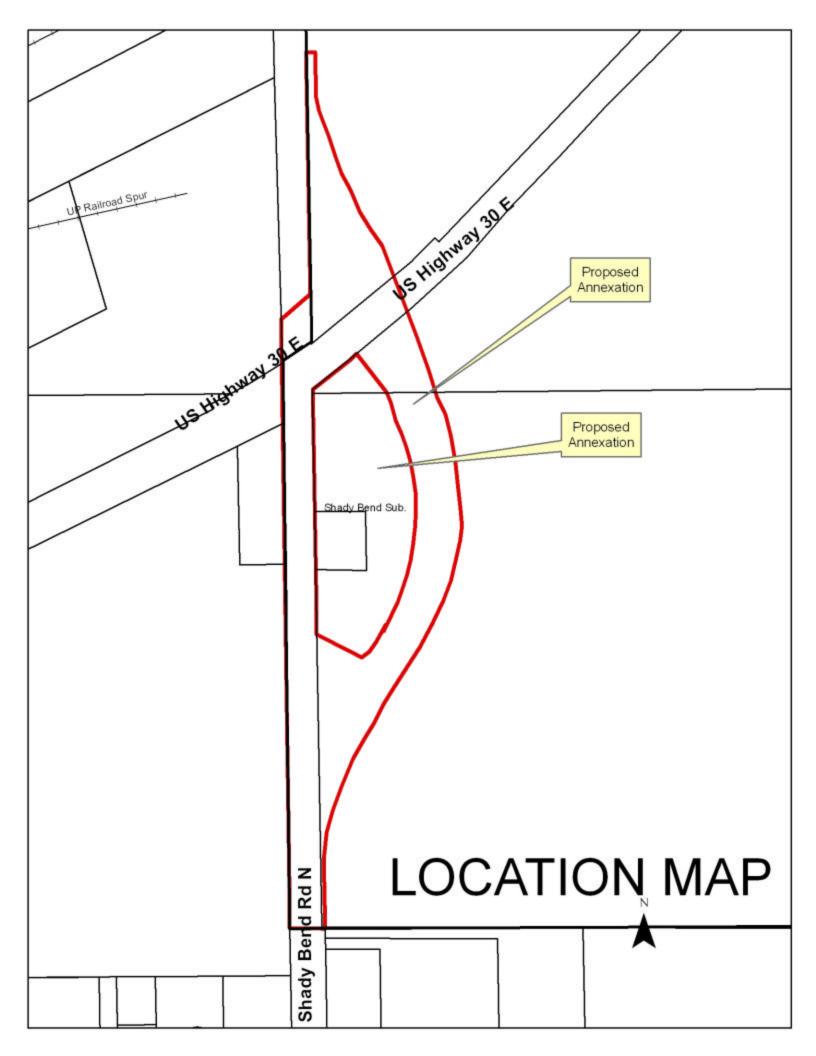

#### ORDINANCE NO. 9254

An ordinance to extend the boundaries and include within the corporate limits of, and to annex into the City of Grand Island, Nebraska, a tract of land at U.S. Highway 30 and Shady Bend Road being platted as Shady Bend Subdivision an Addition to the City of Grand Island along with all adjoin public Right-of-Way in Hall County, Nebraska as more particularly described hereinafter and as shown on Exhibit "A" attached hereto; to provide service benefits thereto; to repeal any ordinance or resolutions or parts of thereof in conflict herewith; to provide for publication in pamphlet form; and to provide the effective date of this ordinance.

A tract of land comprised of Lots One (1) and Two (2) of Shady Bend Subdivision an Addition to the City of Grand Island and all adjoining public Right-of-Way in Hall County, Nebraska,

WHEREAS, after public hearing on March 23, 2010, the City Council of the City of Grand Island found and determined that such annexation be approved; and