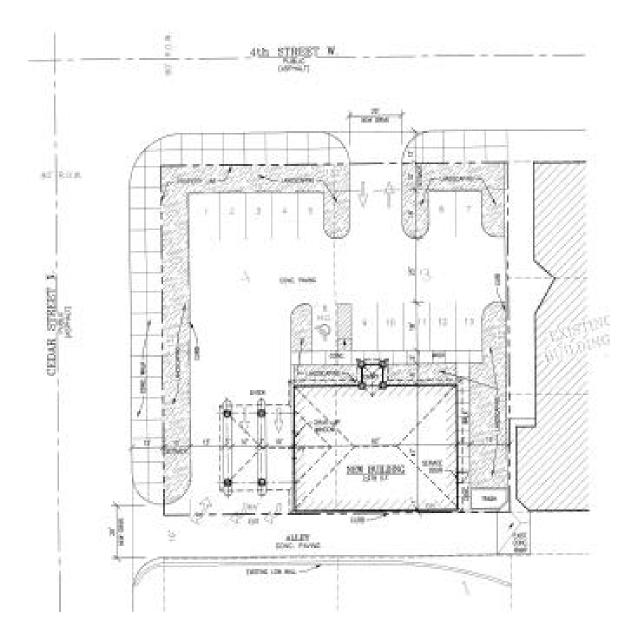

Proposed Site Plan for Development at 423 W 4<sup>th</sup> Street in Grand Island, NE

| Propo  | sed Project: Building square footage, size of property, description of |
|--------|------------------------------------------------------------------------|
|        | buildings – materials, etc. Please attach site plan, if                |
| availa | ble.                                                                   |
|        | 45 × 70 2 3150 ft BUILDING                                             |
|        | 132 × 132 - 17424 fr² PROFERTY                                         |
|        | KLOOD FRAME BRICK EXTERIOR CONCRETE                                    |
|        | FLOOR                                                                  |
|        |                                                                        |
|        |                                                                        |
|        |                                                                        |