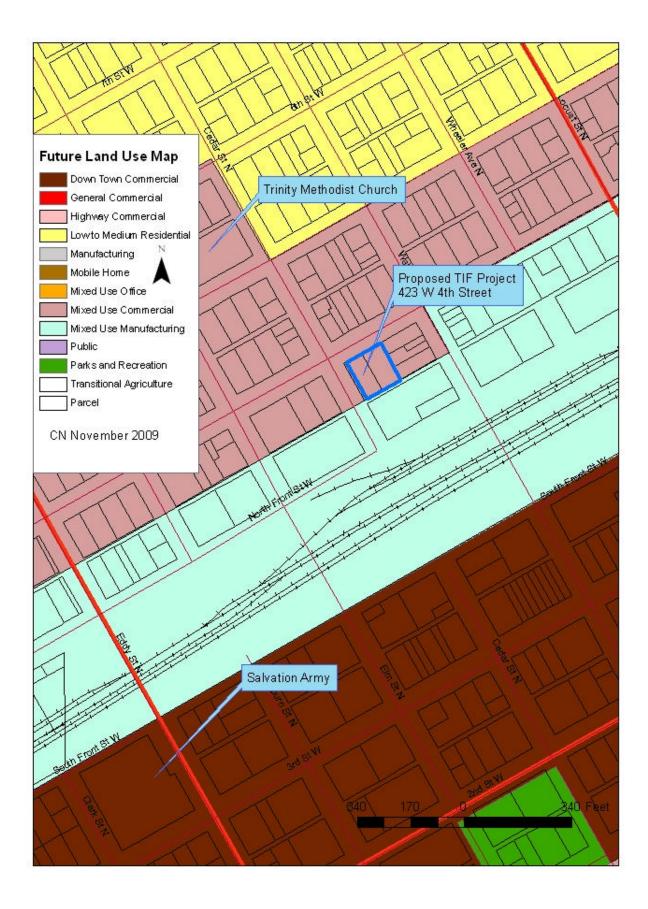

#### c. Future Land Use Plan

See the attached map from the 2004 Grand Island Comprehensive Plan. The site is planned for mixed use commercial development. [§18-2103(b) and §18-2111] The attached map also is an accurate site plan of the area after redevelopment. [§18-2111(5)]

# d. Changes to zoning, street layouts and grades or building codes or ordinances or other Planning changes.

The area is zoned B2- General Business zone. Commercial development is anticipated based on this project. No changes are anticipated in street layouts or grades. No changes