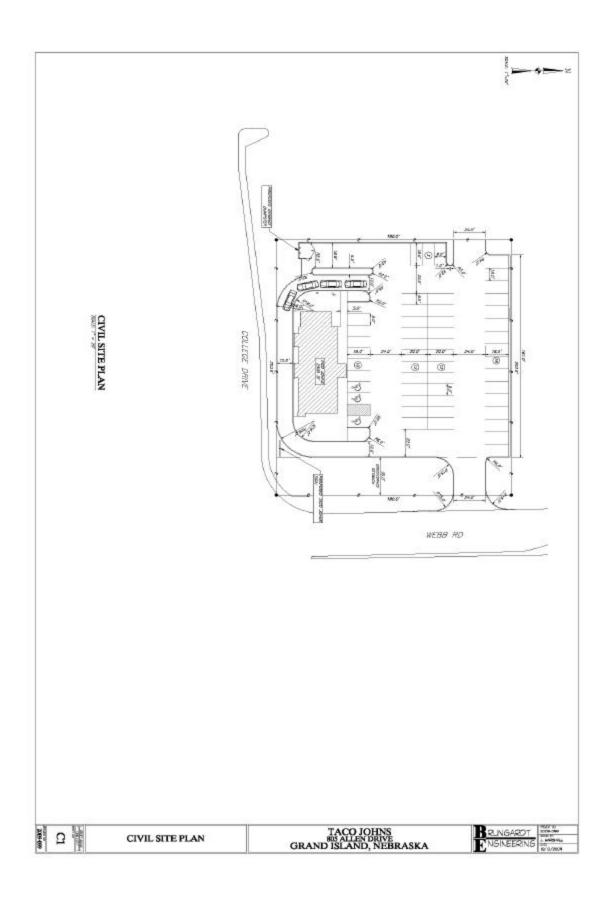

**PROPOSAL:** This proposed development would amend the plan for Lot 1 of Grand Island Mall 15<sup>th</sup> Subdivision. No new lots will be created. The proposed building will be realigned to an east west configuration and a new driveway from Webb Road is being considered. A copy of the requested changes is attached.

#### **Other Considerations**

Commercial development zones allow up to 30% of the property within the CD zone to be covered with buildings. This will not exceed the coverage limitations. The Grand Island Public Works Department has reviewed and approved the driveway plans as proposed.