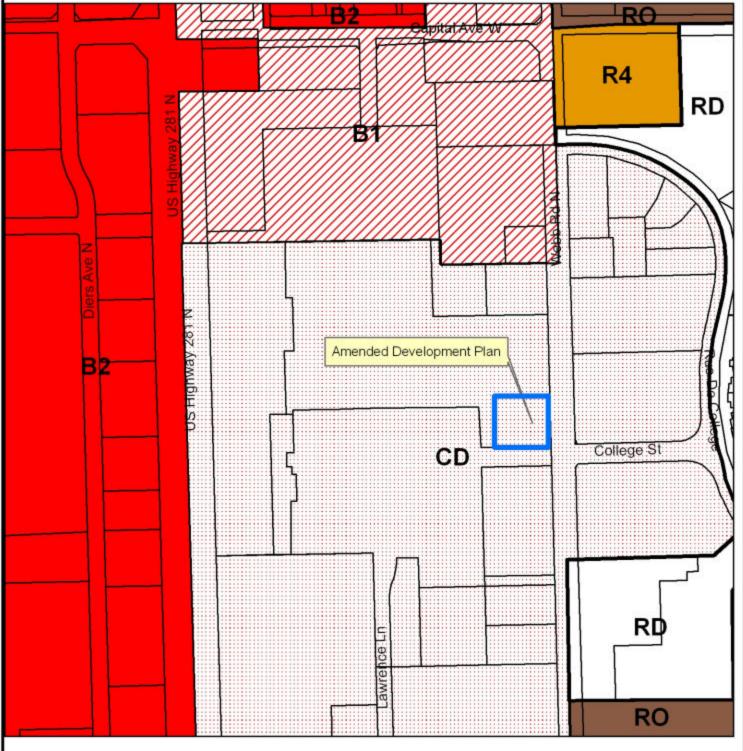

## **Background**

This property is located west of Webb Road and north of College Street, the owners of Lot One (1) Grand Island Mall 15<sup>th</sup> Subdivision is requesting an amendment to the development plan approved on June 24, 2008, by the Grand Island City Council. The proposed changes include allowing property access from Webb Road and relocating the proposed building on the site.

### **Discussion**

The proposed amendment to the development plan for Grand Island Mall and property located at 2210 N Webb Road was considered by the Regional Planning Commission at the December 2, 2009 meeting. Nabity stated this plan was approved in June of 2008 along with the Grand Island Mall Fifteenth Subdivision. The developers are requesting changes to the development agreement to allow access to this lot from Webb Road. The plan approved in June of 2008 prohibited access to this property from Webb Road as the intent was to enter the property from the Shopko driveway (College Street extended). It was discovered as they began to prepare to build on the lot that there are covenants between the Grand Island Mall and Shopko prohibiting such a cut in the private owned drive. The new cut on Webb Road would be approximately 160 feet from the College Street intersection.

# Requested Zoning

The owners of Lot 1 of Grand Island Mall 15th Subdivision are requesting an amendment to the development plan approved on June 24, 2008 by the Grand Island City Council. The proposed changes include allowing property access from Webb Road and relocating the proposed building on the site.