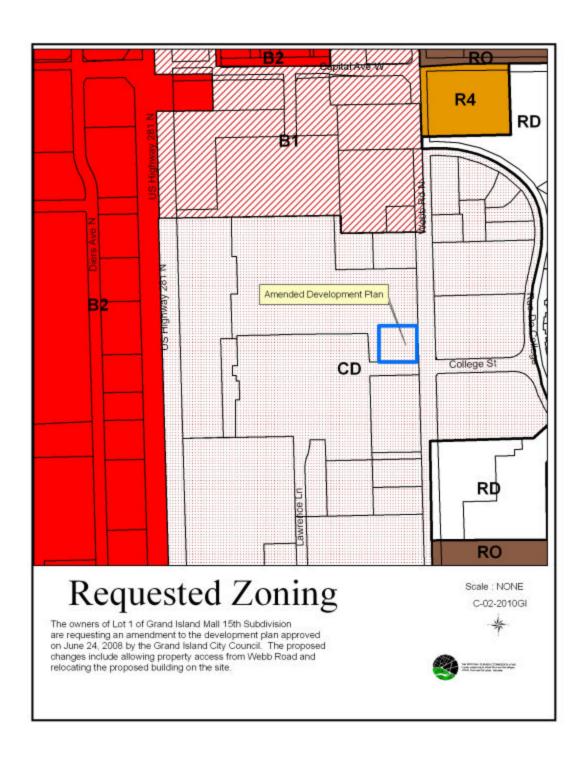

# Requested Zoning

The owners of Lot 1 of Grand Island Mall 15th Subdivision are requesting an amendment to the development plan approved on June 24, 2008 by the Grand Island City Council. The proposed changes include allowing property access from Webb Road and relocating the proposed building on the site.

**PROPOSAL:** This proposed development would amend the plan for Lot 1 of Grand Island Mall 15<sup>th</sup> Subdivision. No new lots will be created. The proposed building will be realigned to an east west configuration and a new driveway from Webb Road is being considered. A copy of the requested changes is attached.