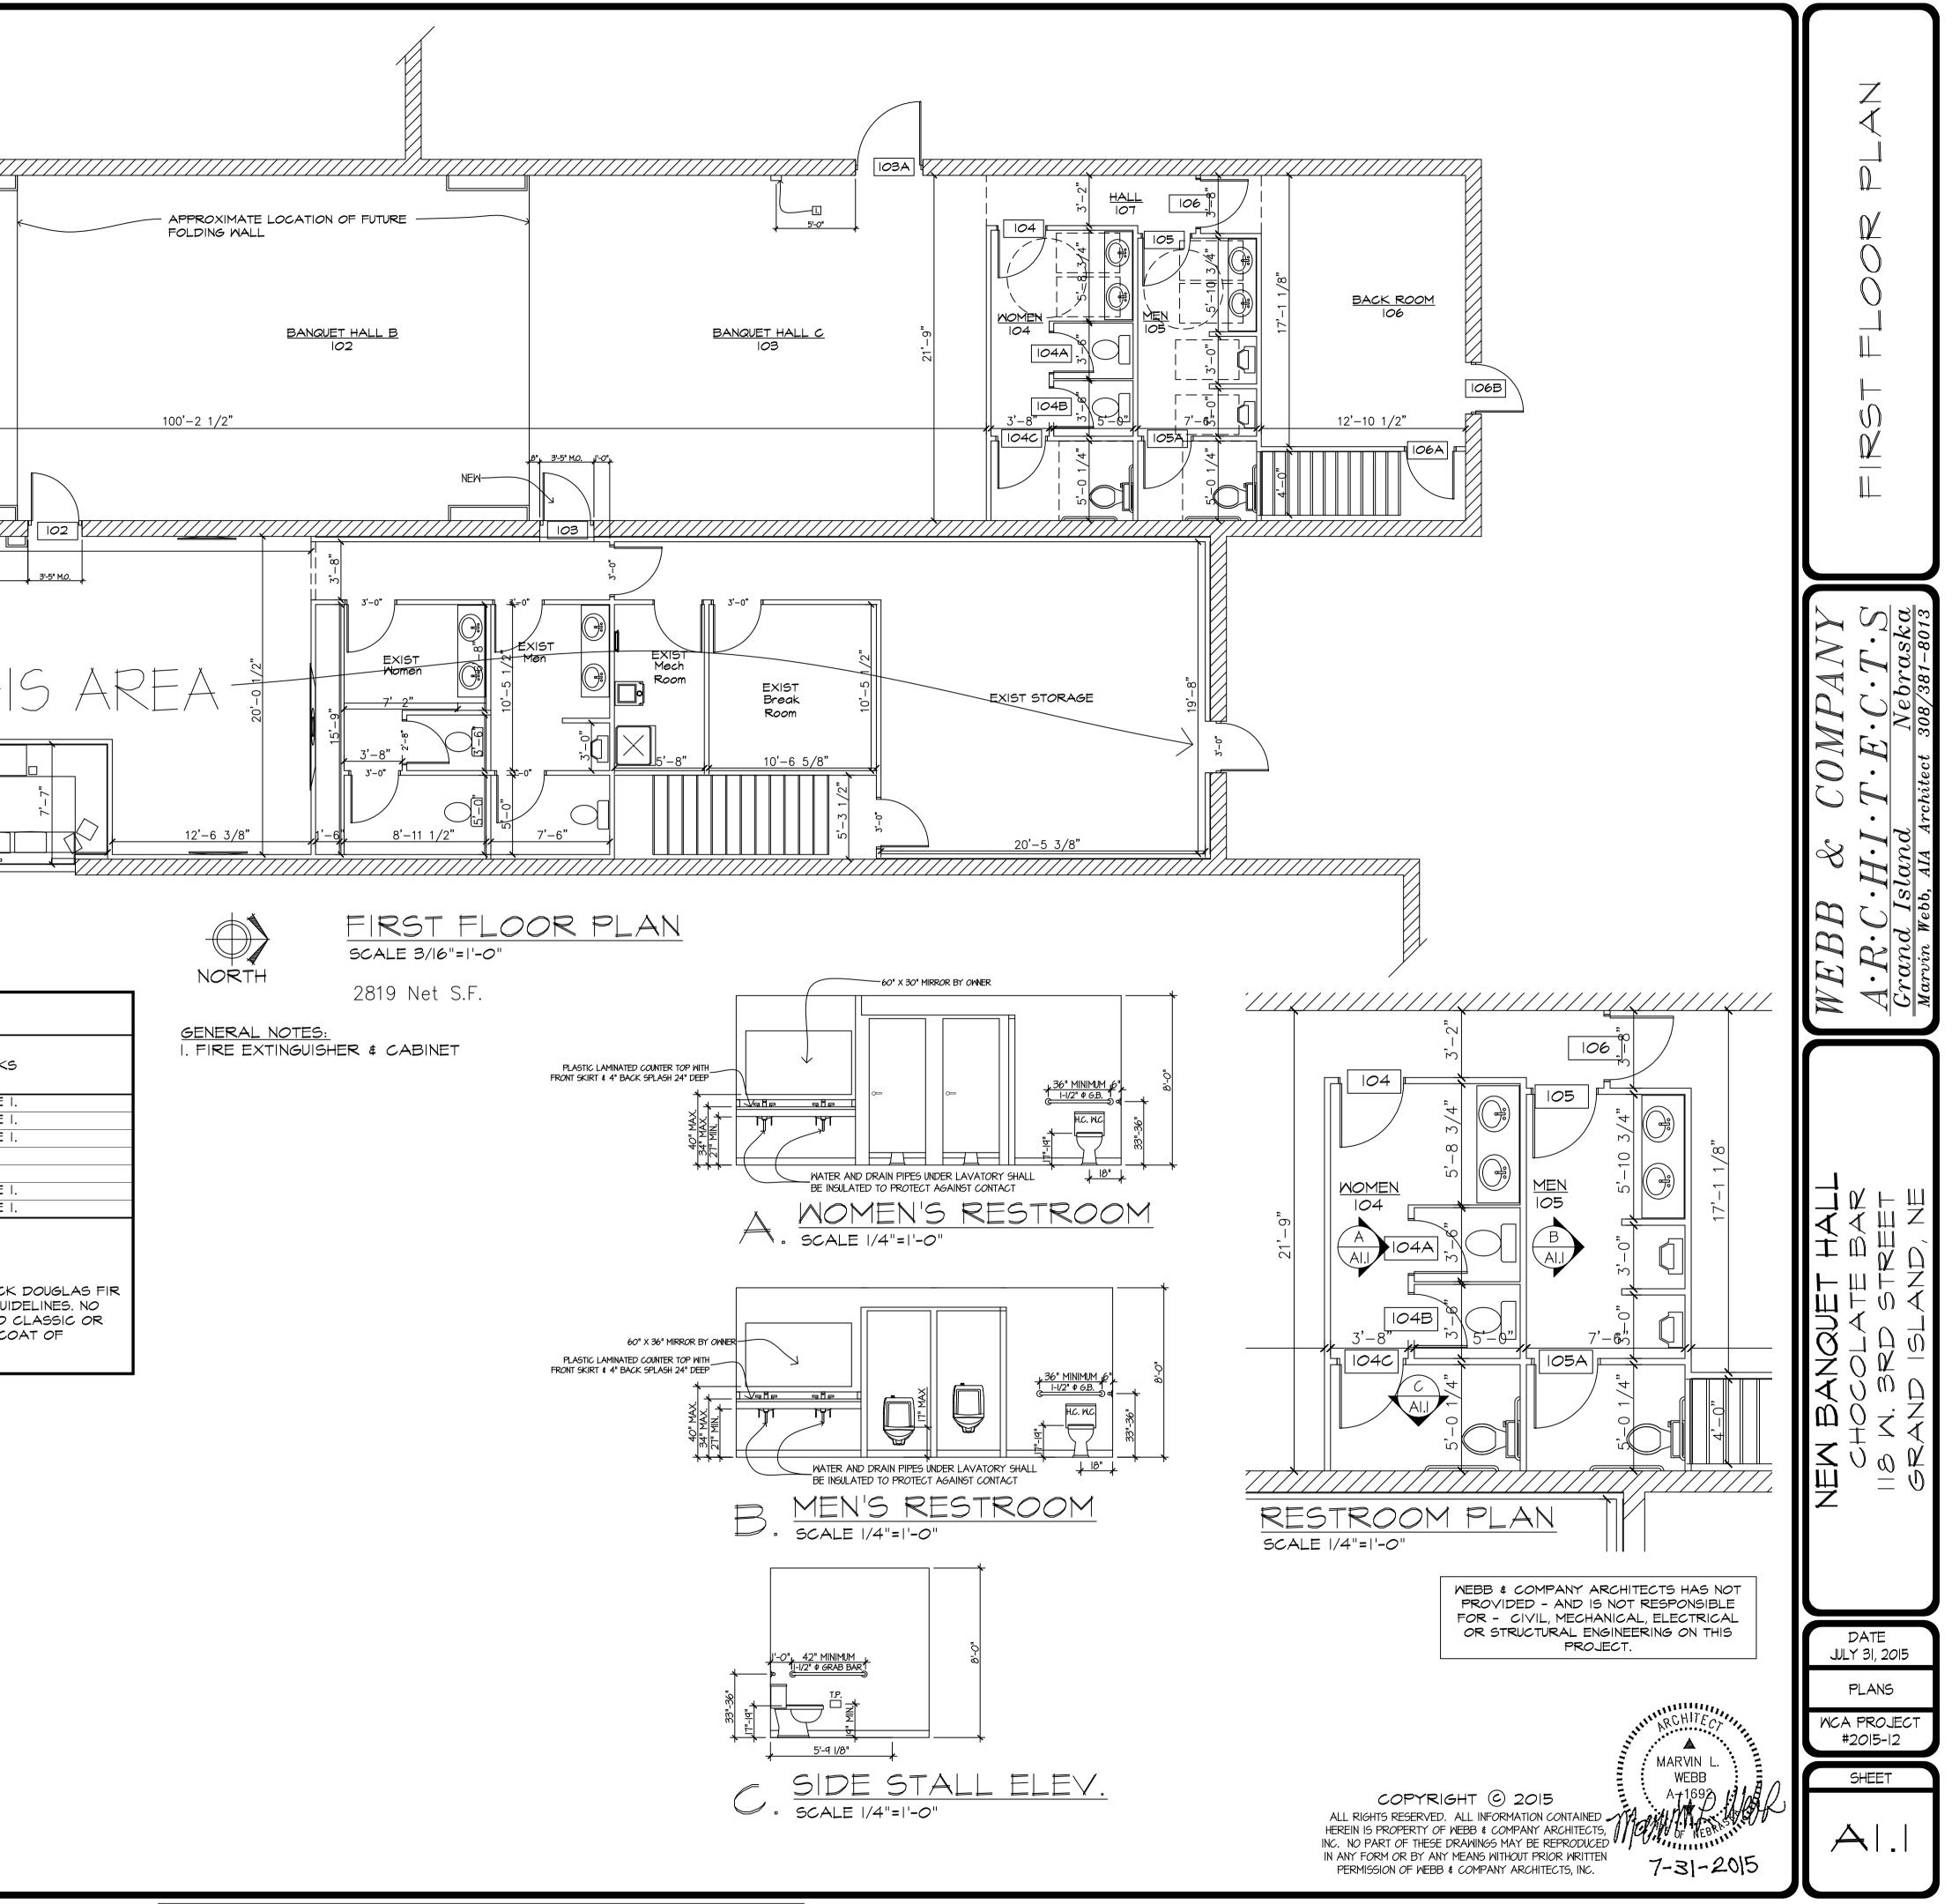

P1835

|                                                                                                                                    |                                                                                                                                                                                                                              | /                                                                                                                                                                                                                                                                                                         |                                                                                                                                                                                                                                                                               | - ALL EXI                                                                              | ST. STORE                                                      | E FRONT                                                      |                                                                  |                                                                                                 |                                                                                                                                                                                                                                                                                         |                                                                                    |
|------------------------------------------------------------------------------------------------------------------------------------|------------------------------------------------------------------------------------------------------------------------------------------------------------------------------------------------------------------------------|-----------------------------------------------------------------------------------------------------------------------------------------------------------------------------------------------------------------------------------------------------------------------------------------------------------|-------------------------------------------------------------------------------------------------------------------------------------------------------------------------------------------------------------------------------------------------------------------------------|----------------------------------------------------------------------------------------|----------------------------------------------------------------|--------------------------------------------------------------|------------------------------------------------------------------|-------------------------------------------------------------------------------------------------|-----------------------------------------------------------------------------------------------------------------------------------------------------------------------------------------------------------------------------------------------------------------------------------------|------------------------------------------------------------------------------------|
|                                                                                                                                    |                                                                                                                                                                                                                              |                                                                                                                                                                                                                                                                                                           | 4-e 3/4, × 155                                                                                                                                                                                                                                                                |                                                                                        |                                                                | BANQUET                                                      |                                                                  |                                                                                                 |                                                                                                                                                                                                                                                                                         |                                                                                    |
|                                                                                                                                    |                                                                                                                                                                                                                              |                                                                                                                                                                                                                                                                                                           | 4-e 3/4, × 12, -2,                                                                                                                                                                                                                                                            |                                                                                        |                                                                | IC                                                           |                                                                  |                                                                                                 |                                                                                                                                                                                                                                                                                         |                                                                                    |
|                                                                                                                                    | A                                                                                                                                                                                                                            | .2 Stairs                                                                                                                                                                                                                                                                                                 | 10"<br>10"<br>7<br>7                                                                                                                                                                                                                                                          | 14-3                                                                                   | 3/4"                                                           |                                                              |                                                                  | 57'-7 5/8"                                                                                      | 21-3"                                                                                                                                                                                                                                                                                   |                                                                                    |
|                                                                                                                                    |                                                                                                                                                                                                                              |                                                                                                                                                                                                                                                                                                           |                                                                                                                                                                                                                                                                               |                                                                                        | J/T                                                            |                                                              | KIST DINING                                                      |                                                                                                 |                                                                                                                                                                                                                                                                                         | AR<br>(                                                                            |
|                                                                                                                                    |                                                                                                                                                                                                                              |                                                                                                                                                                                                                                                                                                           |                                                                                                                                                                                                                                                                               | /8"                                                                                    |                                                                |                                                              | 3'-0"                                                            |                                                                                                 |                                                                                                                                                                                                                                                                                         |                                                                                    |
|                                                                                                                                    |                                                                                                                                                                                                                              |                                                                                                                                                                                                                                                                                                           | 30.                                                                                                                                                                                                                                                                           |                                                                                        |                                                                |                                                              |                                                                  | 22'-10 3/                                                                                       | 4"                                                                                                                                                                                                                                                                                      |                                                                                    |
|                                                                                                                                    |                                                                                                                                                                                                                              | RC                                                                                                                                                                                                                                                                                                        |                                                                                                                                                                                                                                                                               |                                                                                        | NIS                                                            | H 5                                                          | CHE                                                              | DULE                                                                                            | =                                                                                                                                                                                                                                                                                       |                                                                                    |
| IO2       I         IO3       I         IO4       I         IO5       I         IO6       I         IO7       I                    | ROOM<br>NAME<br>BANQUET HALL A<br>BANQUET HALL B<br>BANQUET HALL C<br>MOMEN<br>MEN<br>BACK ROOM<br>HALL                                                                                                                      | FLR.     E       F-I     F-I       F-2     F-2       F-1     F-1       F-2     F-1       F-1     F-1                                                                                                                                                                                                      | MAT'L           B-3            B-3            B-3         M-I           B-1         M-I | PAINT<br>PAINT<br>PAINT<br>PAINT<br>PAINT<br>PAINT                                     | EXIST. F<br>EXIST. F<br>EXIST. F<br>EXIST. F<br>W-I F<br>W-I F |                                                              | E<br>E<br>PAINT<br>PAINT<br>PAINT<br>PAINT                       | WESTAT'L.FINISHXIST.PAINTXIST.PAINTXIST.PAINTXIST.PAINTH-IPAINTH-IPAINTH-IPAINTH-IPAINTH-IPAINT | CEILING         MAT'L.       HGT.         C-2       II'-O"         C-2       II'-O"         C-2       II'-O"         C-1       8'-O"         C-2       II'-O"         C-1       8'-O"         C-2       II'-O"         C-1       8'-O"         C-2       II'-O"         C-1       8'-O" | REMARKS<br>SEE NOTE I.<br>SEE NOTE I.<br>SEE NOTE I.<br>SEE NOTE I.<br>SEE NOTE I. |
| <u>NOTE I.</u> :<br>IN FRON<br>FILLER,<br>ARCHITE<br>PALLMO                                                                        |                                                                                                                                                                                                                              | B-2 VII<br>B-3 WC<br>R ALL EX<br>R EXPOSE<br>INAL 100<br>EQUAL. S<br>OR ARCH                                                                                                                                                                                                                              | RAMIC TILE<br>NYL BASE<br>XISTING HOL<br>ED OSB. FLC<br>GRIT, EDGE<br>EALED WITH                                                                                                                                                                                              | ES AND<br>DAT OUT<br>ED AND I<br>FOUR C<br>ROVED I                                     | OLD PA<br>FLOORIN<br>BELT SAN<br>COATS OF<br>EQUAL.            | NG BETWEE<br>ND. STAINE<br>= PALLMOI                         | C-2 A<br>H 3.25" THIC<br>EN OLD AND<br>ED WITH ONE<br>N 98 COMME | (8" GYP. BD. W/ T<br>COUSTICAL TILE<br>K DOUGLAS<br>NEW SIDES<br>E COAT OF S                    | FIR. INSTALL<br>ACCORDING<br>HERMIN WILLI                                                                                                                                                                                                                                               | TO ADA GUIDE<br>AMS WOOD CI                                                        |
|                                                                                                                                    |                                                                                                                                                                                                                              |                                                                                                                                                                                                                                                                                                           | SC                                                                                                                                                                                                                                                                            |                                                                                        |                                                                |                                                              |                                                                  |                                                                                                 |                                                                                                                                                                                                                                                                                         |                                                                                    |
|                                                                                                                                    | SIZE -<br>3/0 x 6/8                                                                                                                                                                                                          | -3/4" /                                                                                                                                                                                                                                                                                                   | YPE ADA SIGN                                                                                                                                                                                                                                                                  | FRAME<br>TYPE<br>HM                                                                    | RATING<br>90 MIN.                                              |                                                              | RE                                                               | EMARKS                                                                                          |                                                                                                                                                                                                                                                                                         |                                                                                    |
| IO3         IO3A         IO4         IO4A         IO4B         IO4C         IO5         IO5A         IO6         IO6A         IO6B | $3/0 \times 6/8$ $4/0 \times 1/0$ $3/0 \times 6/8$ $2/8 \times 6/2$ $2/8 \times 6/2$ $3/0 \times 6/2$ $3/0 \times 6/8$ $3/0 \times 1/0$ | I-3/4"     V       I-3/4"     V | ↓D        ↓D        ↓D     *       ↓D                                                                                   | $\begin{array}{c} \Xi \\ \Xi $ | 90 MIN.<br>90 MIN.<br><br><br><br><br><br><br>                 | <br> <br>2<br>3<br>4<br>4<br>4<br>4<br>3<br>4<br>5<br>7<br>6 |                                                                  |                                                                                                 |                                                                                                                                                                                                                                                                                         |                                                                                    |
|                                                                                                                                    | IANDICAP SIGN, SE                                                                                                                                                                                                            | l JTEC.                                                                                                                                                                                                                                                                                                   |                                                                                                                                                                                                                                                                               |                                                                                        |                                                                |                                                              |                                                                  |                                                                                                 |                                                                                                                                                                                                                                                                                         |                                                                                    |