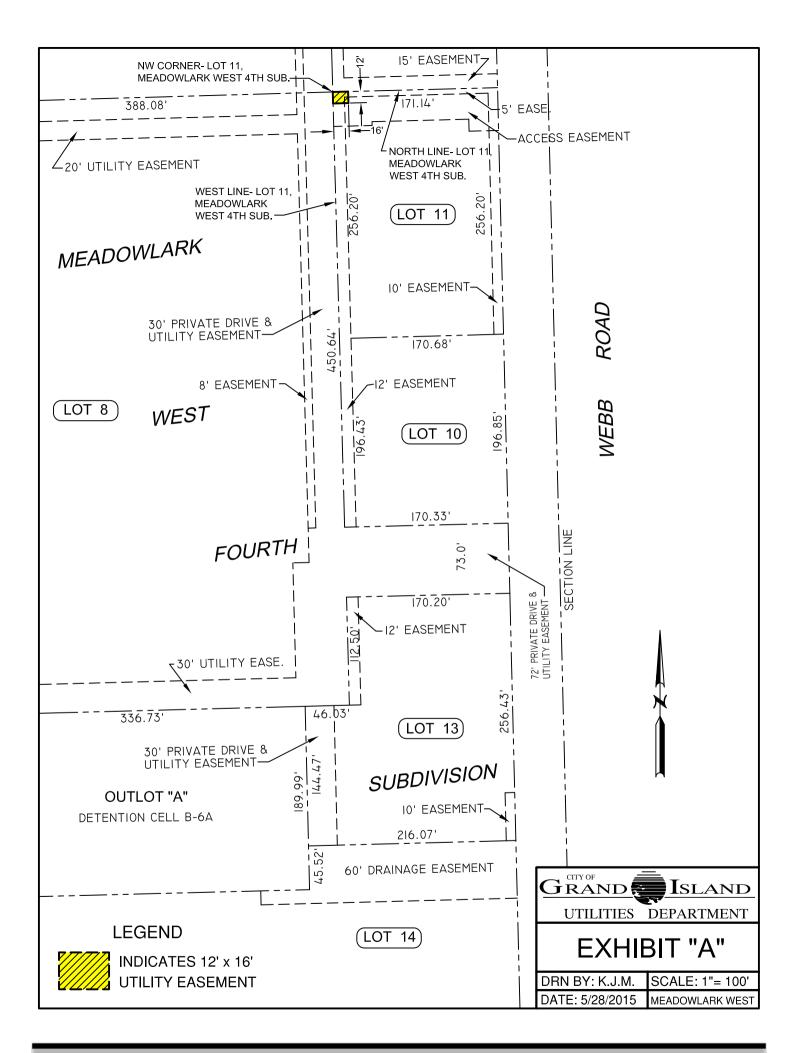

The northerly twelve (12.0) feet of the westerly sixteen (16.0) feet of Lot Eleven (11), Meadowlark West Fourth Subdivision, in the City of Grand Island, Hall County, Nebraska.

The above-described easement and right-of-way containing a total of 192 square feet, more or less, as shown on the plat dated 5/28/2015, marked Exhibit "A", attached hereto and incorporated herein by reference,