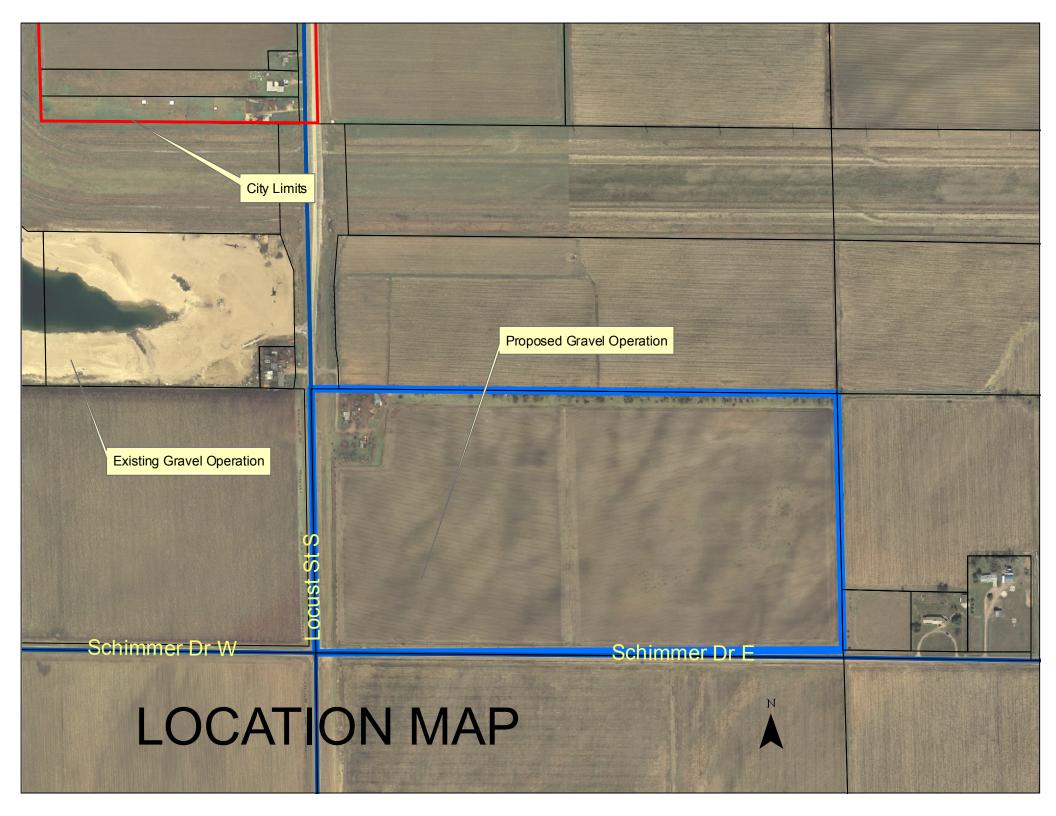

## Item E3

Public Hearing on Request from Hooker Bros. Sand & Gravel for a Conditional Use Permit for a Sand and Gravel Operation Location at 3947 South Locust Street

**Staff Contact: Craig Lewis** 

### Council Agenda Memo

From: Craig A. Lewis, Building Department Director

**Meeting:** June 23, 2009

**Subject:** Public Hearing on Request of Hooker Bros. Sand &

Gravel, Inc. for a Conditional Use Permit to Allow for the Operation of a Sand and Gravel Pumping Facility at 3947 South Locust Street (S1/2 of SW 1/4 Section 34-11-

9 77.3 Acres)

**Item #'s:** E-3 & H-1

**Presenter:** Craig Lewis, Building Department Director

#### **Background**

This request is for council approval to allow for the operation of a sand and gravel pumping facility at the above referenced location. A conditional use permit is required as the current zoning classification, TA or Transitional Agriculture does not allow for this type of use as a permitted principal use. The zoning classification does list as a conditional use, commercial mines, quarries, sand and gravel pits and accessory uses. Conditional uses as listed in the zoning code must be approved by the City Council.

## **Conditional Use Permit Application**

Building, Legal, Utilities Planning, Public Works

|           | The specific use/construction requested                                           |                                                                                                                   |                                  |
|-----------|-----------------------------------------------------------------------------------|-------------------------------------------------------------------------------------------------------------------|----------------------------------|
| 2.        | The owner(s) of the described property                                            | is/are: Mary Skrupa / Hooker Bros. Sa                                                                             | uditional Use Pe.<br>Nd + Gravel |
| 3.        | The legal description of the property is:                                         |                                                                                                                   |                                  |
| 4.        | The address of the property is:                                                   | 3947 S Locust ST.                                                                                                 |                                  |
| 5.        | The zoning classification of the property                                         | y is: Transitional Ag                                                                                             |                                  |
| 6.        | Existing improvements on the property                                             | is: 2 Story House                                                                                                 |                                  |
| 7.        | The duration of the proposed use is:                                              | 20 years                                                                                                          |                                  |
| 8.        | Plans for construction of permanent faci                                          | ility is:                                                                                                         |                                  |
| 9.        | The character of the immediate neighbor                                           | orhood is: Agricultural                                                                                           |                                  |
| 10.       | There is hereby <u>attached</u> a list of the property upon which the Conditional | ne names and addresses of all property owners with Use Permit is requested.                                       | in 200' of the                   |
|           | Future development of poutside of property. Regulto 10PM Montay Thru              | + Sale Sand + Gravel at this localing oreperty into residental lots with uest hours of operation he from Saturday | road on                          |
| ack       | to hereby certify that the above statemowledgement of that fact.  2/8/09  Date    | Owners(s)                                                                                                         | Hooles an                        |
| <u>30</u> | 8 - 384 - 3106<br>Phone Number                                                    | PO BOX 5134 Address                                                                                               |                                  |
|           |                                                                                   | Grand Tsland NE City State                                                                                        | 68802                            |