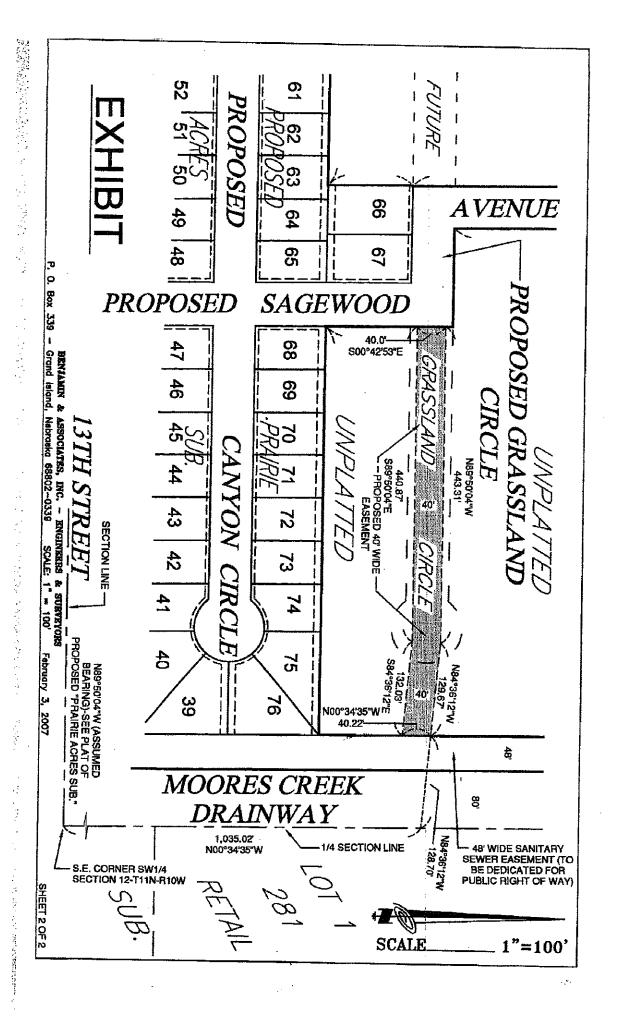

# Item E4

Public Hearing on Acquisition of Public Utility Easement Located Between 13th Street and State Street, West of the Moores Creek Drainway (Shafer Commercial Properties, L.L.C.)

Staff Contact: Steve Riehle, City Engineer/Public Works Director

# **Background**

Council action is necessary for the City of Grand Island to acquire public easements. A Public Utility Easement is needed across the un-subdivided property between the proposed Prairie Acres Subdivision and the Moore's Creek Drain-way for access to public sanitary sewer.

# **Discussion**

The Public Utility Easement is located where a future street is to be platted with a subsequent Prairie Acres Subdivision. Placing the sanitary sewer easement on the same alignment as a future street and between 2 future lots to avoid conflicts with subsequent development.