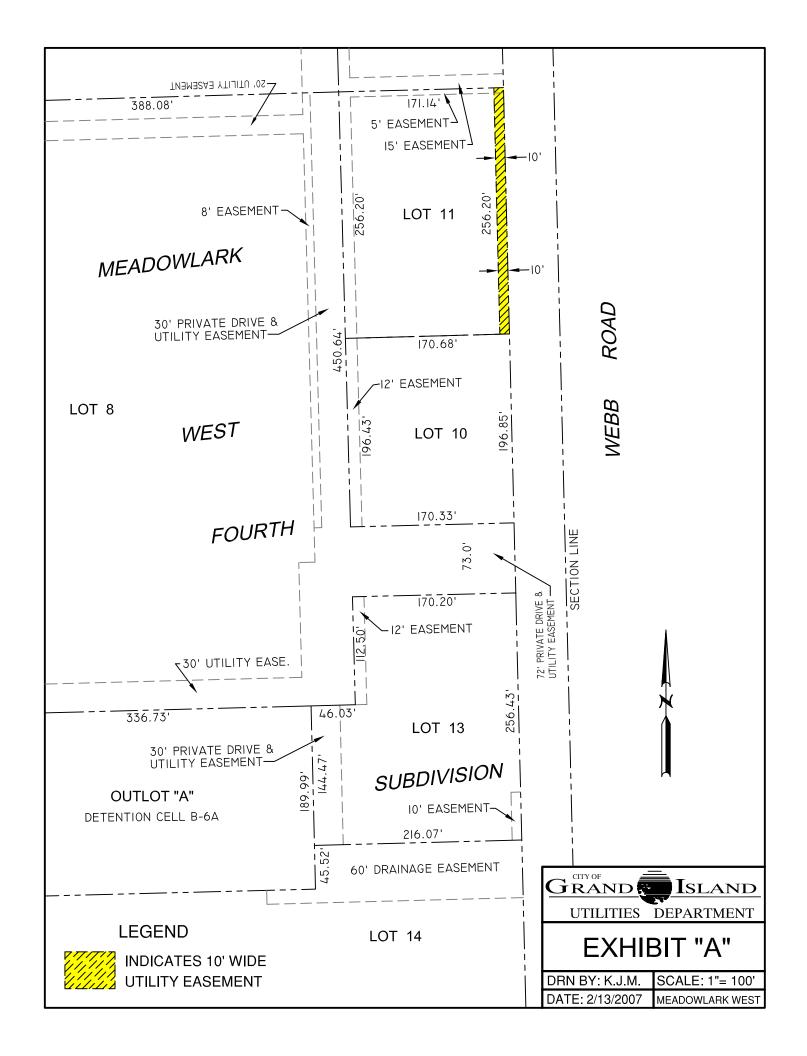

## Item G4

#2007-42 - Approving Acquisition of Utility Easement - Along the East Side of 820 N. Webb Road (Allen Phase III, LLC)

This item relates to the aforementioned Public Hearing Item E-3.

Staff Contact: Gary R. Mader

WHEREAS, a public utility easement is required by the City of Grand Island, from ALLEN PHASE III, LLC, A Nebraska Limited Liability Company, to install, upgrade, maintain, and repair public utilities and appurtenances; and

WHEREAS, a public hearing was held on February 27, 2007, for the purpose of discussing the proposed acquisition of an easement located in a part of Lot Thirteen (13) Meadowlark West Fourth Subdivision, in the City of Grand Island, Hall County, Nebraska, being more particularly described as follows:

The easterly ten (10.0) feet of the northerly two hundred six and forty three hundredths feet (206.43') of Lot Thirteen (13), Meadowlark West Fourth Subdivision, Grand Island, Hall County, Nebraska.

The above-described easement and right-of-way containing a total of 0.047 acres, more or less, as shown on the plat dated February 13, 2007, marked Exhibit "A", attached hereto and incorporated herein by reference.

NOW, THEREFORE, BE IT RESOLVED BY THE MAYOR AND COUNCIL OF THE CITY OF GRAND ISLAND, NEBRASKA, that the City of Grand Island be, and hereby is, authorized to acquire a public utility easement from ALLEN PHASE III, LLC, A Nebraska Limited Liability Company, on the above-described tract of land.