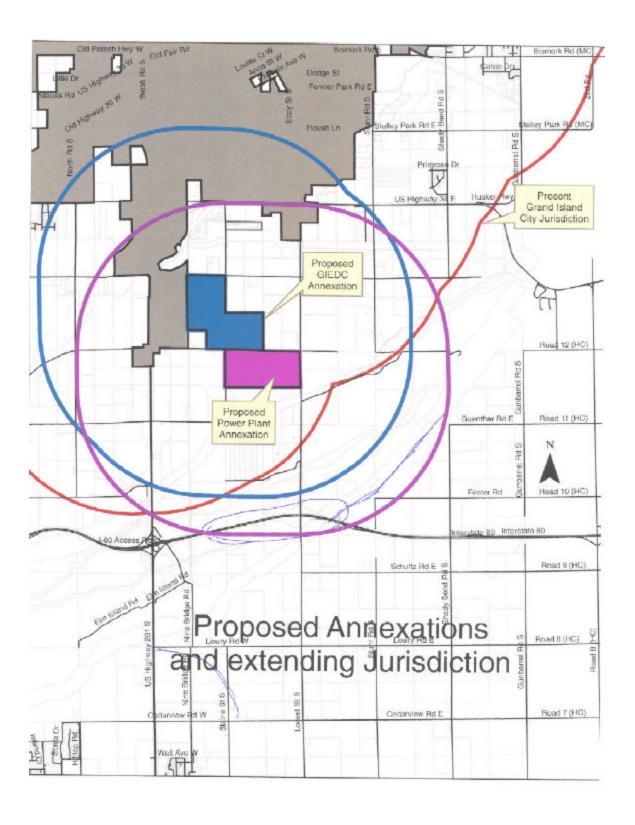

# **Background**

A request has been received to consider annexation of property located east of the Platte Valley Industrial Park in the E 1/2 of Section 5, Township 10 North, Range 9 West of the 6<sup>th</sup> PM and in the SW 1/2 of Section 4, Township 10 North, Range 9 West of the 6<sup>th</sup> PM located between Wildwood Drive and Schimmer Drive on both sides of Blaine Street. The Grand Island Area Economic Development Corporation has secured options on or owns the property in the E 1/2 of 5-10-9; Tom and Carlotta Hartman own the SW 1/4 of 4-10-9; together they are requesting this annexation in anticipation of industrial development. This property is contiguous with the Grand Island Municipal limits on its western border. City Administration is also suggest that the Platte Generating Station located south of Wildwood Drive between Blaine Street and South Locust Street also be annexed at this time. Annexation of these properties will allow the extension of the zoning jurisdiction of the city as shown on the attached map.

# **Discussion**

This property is contiguous with the Grand Island City Limits. The owner has requested this annexation.

This property is within the Grand Island Utilities Electrical Service District. This property appears to be in the Consolidated District 272 (Northwest and Cedar Hollow). This annexation will impact the two-mile extraterritorial jurisdiction of Grand Island. The attached map shows the impact this will have on the jurisdiction of the City of Grand Island. The increased jurisdiction gives the City more control over uses that could impact the well fields. A revised zoning map with the proposed zoning for areas not currently in the City jurisdiction will be considered by the Planning Commission at the February meeting and should be available for adoption by Council at the same time as the final annexation reading for this property.