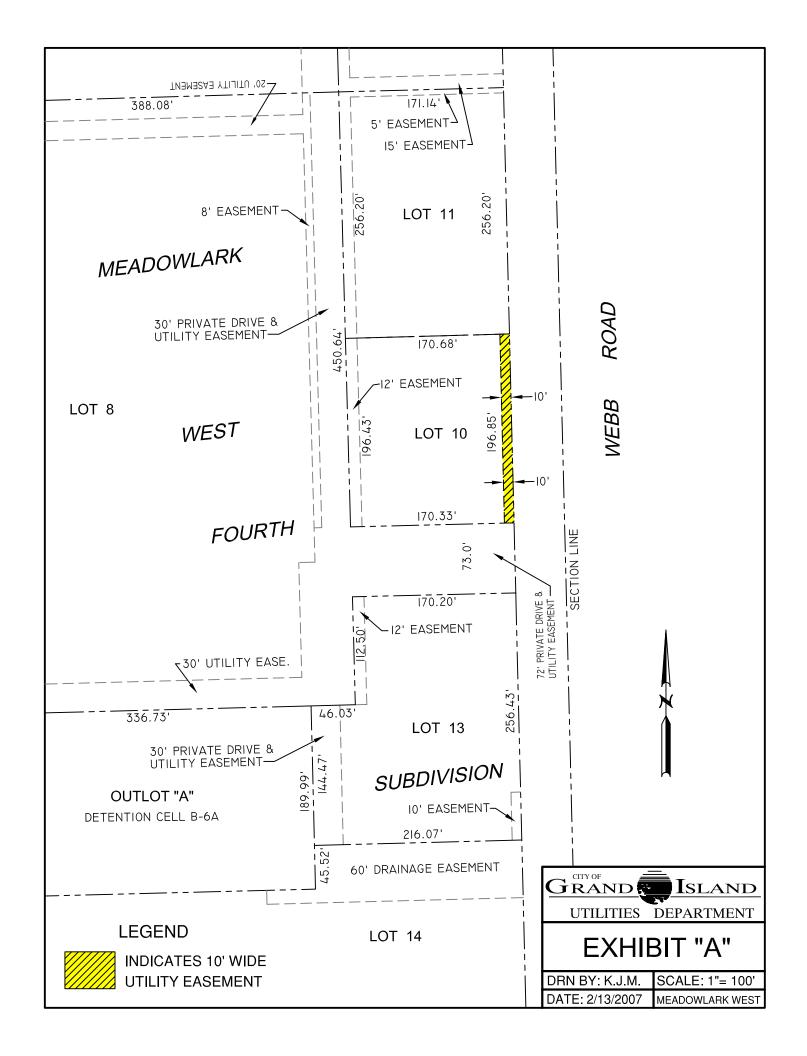

# Item G3

#2007-41 - Approving Acquisition of Utility Easement - Along the East Side of 1002 N. Webb Road (Allen Webb Road, LLC)

This item relates to the aforementioned Public Hearing Item E-2.

Staff Contact: Gary R. Mader

WHEREAS, a public utility easement is required by the City of Grand Island, from ALLEN WEBB ROAD, LLC, A Nebraska Limited Liability Company, to install, upgrade, maintain, and repair public utilities and appurtenances; and

WHEREAS, a public hearing was held on February 27, 2007, for the purpose of discussing the proposed acquisition of an easement located in a part of Lot Eleven (11) Meadowlark West Fourth Subdivision, in the City of Grand Island, Hall County, Nebraska, being more particularly described as follows:

The easterly ten (10.0) feet of Lot Eleven (11), Meadowlark West Fourth Subdivision, Grand Island, Hall County, Nebraska.

The above-described easement and right-of-way containing a total of 0.059 acres, more or less, as shown on the plat dated February 13, 2007, marked Exhibit "A", attached hereto and incorporated herein by reference.

NOW, THEREFORE, BE IT RESOLVED BY THE MAYOR AND COUNCIL OF THE CITY OF GRAND ISLAND, NEBRASKA, that the City of Grand Island be, and hereby is, authorized to acquire a public utility easement from ALLEN WEBB ROAD, LLC, A Nebraska Limited Liability Company, on the above-described tract of land.