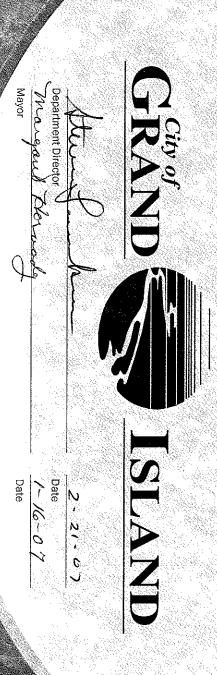

# Item G2

#2007-40 - Approving Acquisition of Utility Easement - Along the East Side of 940 N. Webb Road (JLF, LLC)

This item relates to the aforementioned Public Hearing Item E-1.

Staff Contact: Gary R. Mader

WHEREAS, a public utility easement is required by the City of Grand Island, from JLF,LLC, A Nebraska Limited Liability Company, to install, upgrade, maintain, and repair public utilities and appurtenances; and

WHEREAS, a public hearing was held on February 27, 2007, for the purpose of discussing the proposed acquisition of an easement located in a part of Lot Ten (10) Meadowlark West Fourth Subdivision, in the City of Grand Island, Hall County, Nebraska, being more particularly described as follows:

The easterly ten (10.0) feet of Lot Ten (10) Meadowlark West Fourth Subdivision, Grand Island, Hall County, Nebraska.

The above-described easement and right-of-way containing a total of 0.045 acres, more or less, as shown on the plat dated February 13, 2007, marked Exhibit "A", attached hereto and incorporated herein by reference.

NOW, THEREFORE, BE IT RESOLVED BY THE MAYOR AND COUNCIL OF THE CITY OF GRAND ISLAND, NEBRASKA, that the City of Grand Island be, and hereby is, authorized to acquire a public utility easement from JLF,LLC, A Nebraska Limited Liability Company, on the above-described tract of land.