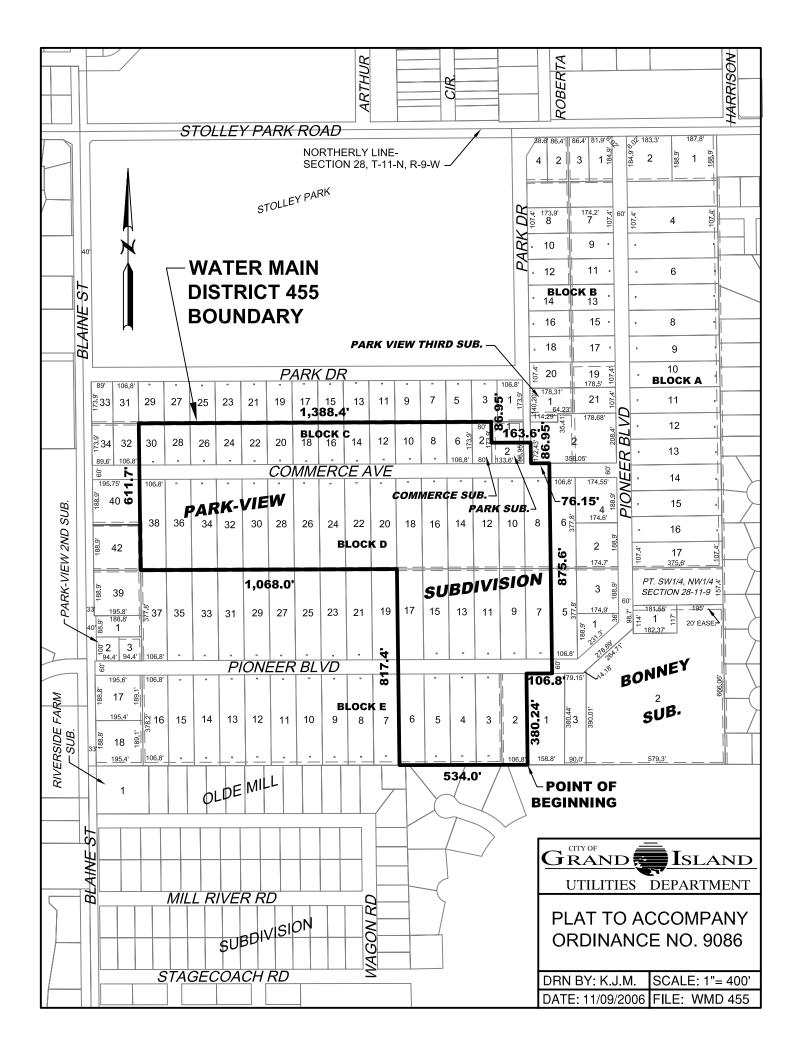

### **Background**

Water Main District 455 was created at the request of area residents within the Park-View Subdivision, to provide municipal water service to address the area ground water that has been identified as being polluted by industrial solvents. The district will serve 42 lots along Commerce Avenue, from Blaine Street east to Park Drive; and in Pioneer Blvd., from the end of public water main, east for approximately 750'. District 455 passed the protest period and was continued for construction by the City Council on January 23, 2007.

The construction project would install 8" diameter water mains and service lines within the boundaries of Water Main District 455. The work would be done as an assessment district, which is the Department's standard method for installing water lines in developed areas. The eligible construction costs will be assessed to the property owners within the district's boundary, with assessments collected over a five year period, at 7% simple interest on the unpaid balance. A map of the district is attached for reference.