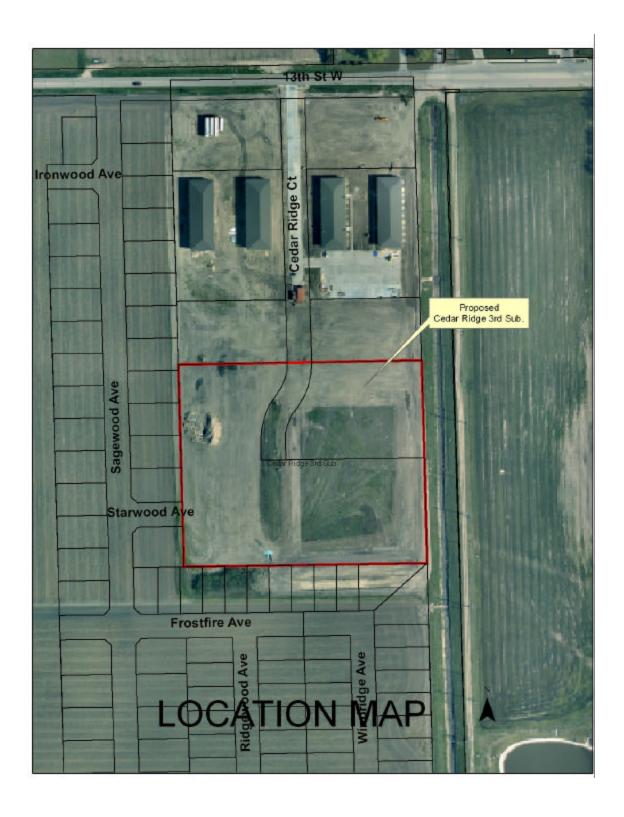

## **Background**

This application proposes to change the zoning on a tract of land proposed for platting as Cedar Ridge Third Subdivision located in Lot Four (4), and all of Lot Five (5), all of Lot Six (6), and part of Outlot A, of Cedar Ridge Second Subdivision, in the City of Grand Island, Hall County, Nebraska from RD Residential Development to R4 High Density Residential. This property is located west of Highway 281 and the Moore's Creek Drainage project on the south side of 13<sup>th</sup> Street, south of Cedar Ridge Apartments.

### **Discussion**

The approved plan for this property would have developed duplex or single family homes south of the apartment buildings. This development will result in one less apartment building and 12 additional single family or duplex lots. The original plan also called for the extension of a bridge across the Moore's Creek drainway to the east. This development does not allow for that possibility. Access is provided from Starwood Avenue to the west side of the property and from 13<sup>th</sup> Street along Cedar Ridge Court. All of the streets and infrastructure in this proposed development will be public and built to city standards.