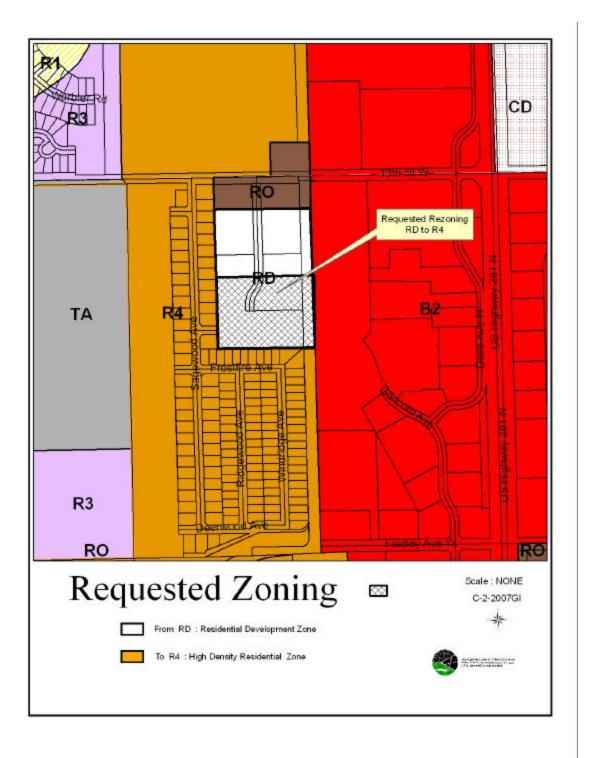

# Item E3

Public Hearing on Change of Zoning for a Tract of Land Proposed for Platting as Cedar Ridge Third Subdivision Located West of Highway 281 and South of 13th Street from RD Residential Development to R4 High Density Residential

## **Background**

This application proposes to change the zoning on a tract of land proposed for platting as Cedar Ridge Third Subdivision located in Lot Four (4), and all of Lot Five (5), all of Lot Six (6), and part of Outlot A, of Cedar Ridge Second Subdivision, in the City of Grand Island, Hall County, Nebraska from RD Residential Development to R4 High Density Residential. This property is located west of Highway 281 and the Moore's Creek Drainage project on the south side of 13<sup>th</sup> Street, south of Cedar Ridge Apartments.

### **Discussion**

The approved plan for this property would have developed duplex or single family homes south of the apartment buildings. This development will result in one less apartment building and 12 additional single family or duplex lots. The original plan also called for the extension of a bridge across the Moore's Creek drainway to the east. This development does not allow for that possibility. Access is provided from Starwood Avenue to the west side of the property and from 13<sup>th</sup> Street along Cedar Ridge Court. All of the streets and infrastructure in this proposed development will be public and built to city standards.

## **Sample Motion**

Motion to approve the rezoning for 6.88 acres in the NW ¼ of 13-10-10 in Grand Island, Hall County, Nebraska from RD-Residential Development to R4 High Density Residential as recommended.