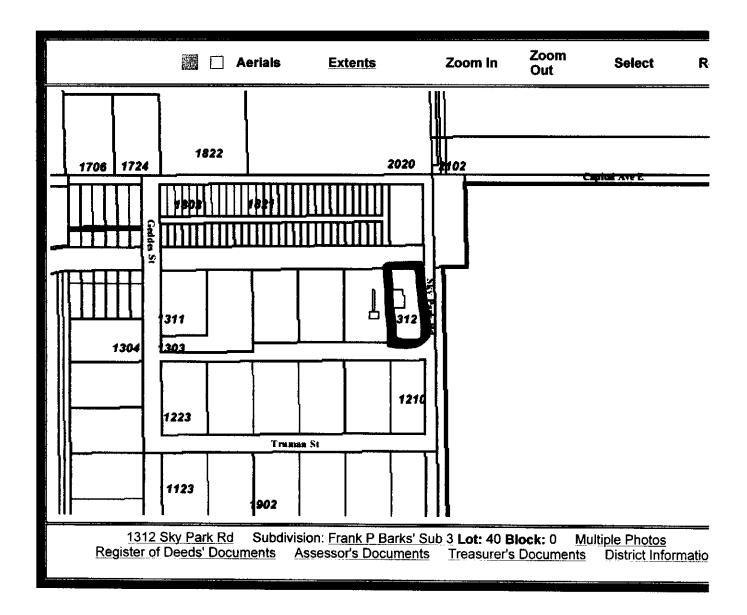

### **Background**

The property is currently zoned M-2, Heavy Manufacturing and as such temporary buildings and uses are only allowed as conditional uses approved by the City Council. In 2003 the Humane Society requested and received approval from the City Council for the use of this mobile office for two years, as that time expires on July 8, 2005 a request to extend the use for an additional two years has been submitted.

### **Discussion**

The provisions in the City code which allows for the use of temporary buildings is intended to allow for operations to either continue or commence while a permanent facility is being constructed with limitations of two years in undeveloped areas