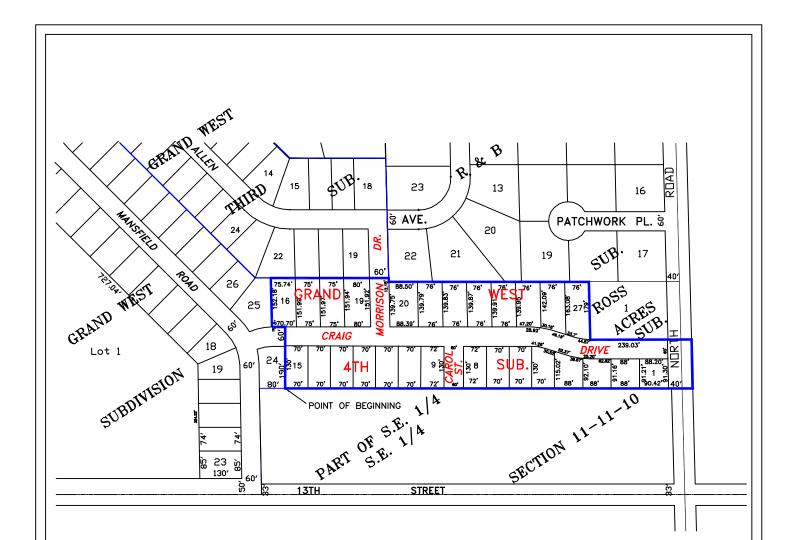

nds are available in account 40033525-90046. The additional \$846.00 dollars needed will be assessed as part of the Sanitary Sewer District.

# **Alternatives**

It appears that the Council has the following alternatives concerning the issue at hand. The Council may:

- 1. Approve Change Order No.1 so as the contract amount for Street Improvement District No. 1251 would be \$159,669.95.
- 2. Disapprove or /Deny Change Order No. 1.
- 3. Modify the Change Order to meet the wishes of the Council
- 4. Table the issue

# Recommendation

City Administration recommends that the Council pass a resolution authorizing the Mayor to execute the Change Order.

# **Sample Motion**

Approve Change Order No. 1 to the contract with The Diamond Engineering Company for Street Improvement District No. 1251.





STREET IMPROVEMENT DISTRICT 1251

EXHIBIT "A"



DATE: 10/21/03 DRN BY: L.D.C. SCALE: 1"=300'

PLAT TO ACCOMPANY ORDINANCE NO. 8861

### RESOLUTION 2004-179

WHEREAS, on April 13, 2004, by Resolution 2004-81, the City of Grand Island awarded the bid for Street Improvement District No. 1251 (Grand West Fourth Subdivision; Craig Drive, Morrison Drive and Carol Street) to the Diamond Engineering Company of Grand Island, Nebraska; and

WHEREAS, it has been determined that modifications to the work to be performed by the Diamond Engineering Company are necessary; and

WHEREAS, such modifications have been incorporated into Change Order No. 1; and

WHEREAS, the result of such modification will increase the contract amount by \$846.00 for a revised contract price of \$159,669.95.

NOW, THEREF