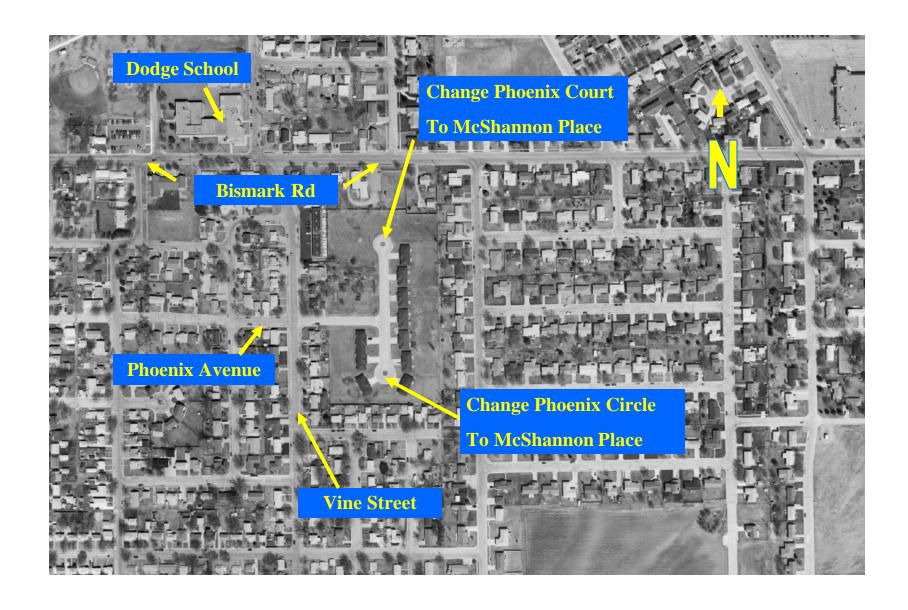

e addresses will be changed. Twenty of the twenty-five lots have homes located on them; the remaining five lots are vacant. Upon Council approval, letters will be sent to the affected residents notifying them of the address change.

### **Alternatives**

It appears that the Council has the following alternatives concerning the issue at hand. The Council may:

- 1. Approve street name change of Phoenix Court and Phoenix Circle to McShannon Place.
- 2. Disapprove or/Deny the street name change.
- 3. Modify the ordinance to meet the wishes of the Council.
- 4. Table the issue.

## Recommendation

City Administration recommends that the Council approve the street name change of Phoenix Court and Phoenix Circle to McShannon Place.

## **Sample Motion**

Move to approve the street name change.



\* This Space Reserved for Register of Deeds \*

#### ORDINANCE NO. 8924

An ordinance to rename a segment of Phoenix Court and Phoenix Circle located in McShannon Subdivision to McShannon Place; to re-address the properties abutting said segment of renamed streets; to repeal any ordinance or parts of ordinances in conflict herewith; and to provide for publication and the effective date of this ordinance.

BE IT ORDAINED BY THE MAYOR AND COUNCIL OF THE CITY OF GRAND ISLAND, NEBRASKA:

SECTION 1. That segment of the public streets named Phoenix Court and Phoenix Circle dedicated on the plat for McShannon Subdivision, Grand Island, Hall County, Nebraska, which was recorded on September 28, 1979, at Instrument No. 79-006373 in the Office of the Register of Deeds for Hall County, Nebraska, a