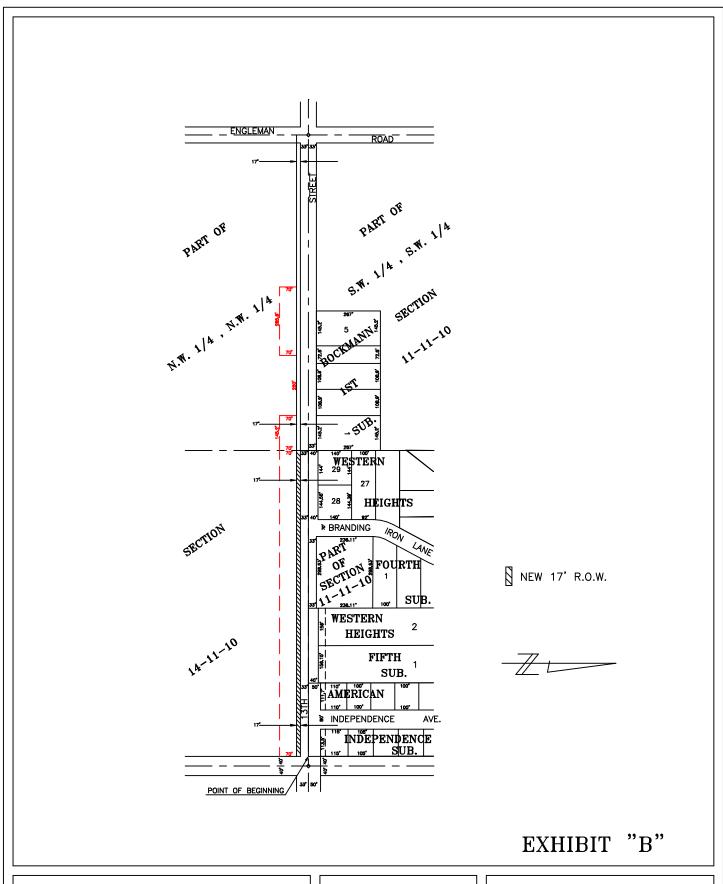

nway.

## **Discussion**

The Right-of-Way is needed to complete construction for Sanitary Sewer Districts 510, American Independence Subdivision and 514, Bockmann Subdivision.

### **Alternatives**

It appears that the Council has the following alternatives concerning the issue at hand. The Council may:

- 1. Approve the acquisition of the Right-of-Way.
- 2. Disapprove or/Deny the acquisition of the Right-of-Way.
- 3. Modify the request to meet the wishes of the Council.
- 4. Table the issue.

### **Recommendation**

City Administration recommends that the Council conduct a Public Hearing and approve acquisition of the Right-of-Way.

## **Sample Motion**

Move to approve the acquisition of the Right-of-Way.





DATE: 4/6/04 DRN BY: L.D.C. SCALE: 1"=400'

PLAT TO ACCOMPANY WARRANTY DEED





DATE: 4/6/04 DRN BY: L.D.C. SCALE: 1"=400'

PLAT TO ACCOMPANY WARRANTY DEED



Tuesday, July 27, 2004 Council Session

## Item F1

#8924 - Consideration of Street Name Change of Phoenix Court and Phoenix Circle to McShannon Place, In McShannon Subdivision

Staff Contact: Steven P. Riehle, P.E., Public Works Director

## Council Agenda Memo

**From:** Steven P. Riehle, P.E., Director of Public Works

Dale Shotkoski, Assistant City Attorney

**Meeting:** July 27, 2004

**Subject:** Approving Street Name Change of Phoenix

Court and Phoenix Circle to McShannon Place,

In McShannon Subdivision

**Item #'s:** F-1

**Presente r**(**s**): Steven P. Riehle, Director of Public Works

## **Background**

On June 30, 2004 the Public Works Department received a request from Roger McShannon, the dev