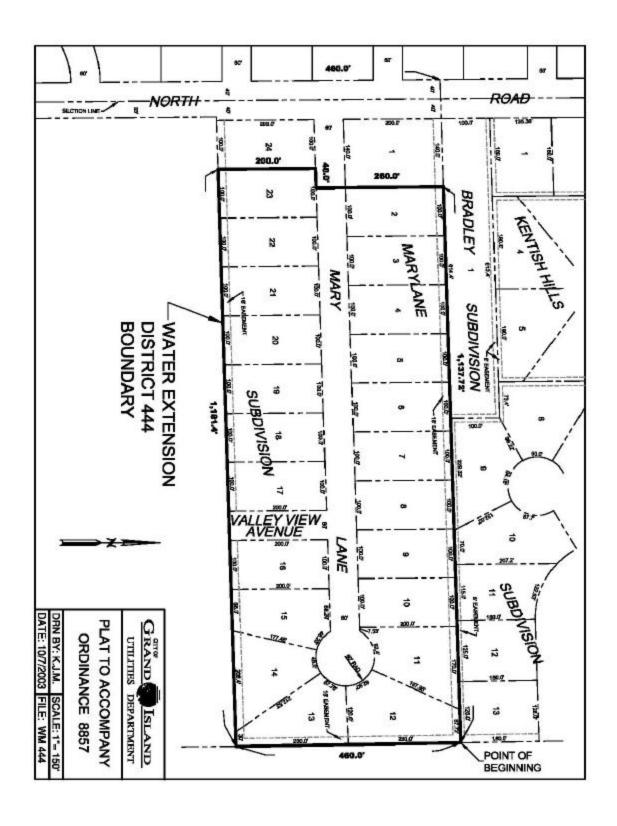

### **Background**

Water Extension District 444 was created to address ground water contamination by 1,1-dichloroethylene and tetrachloroethylene in the private wells within Marylane Subdivision. The subdivision is located east of North Road and north of Husker Hwy.

The project installed a 6" diameter water main and service lines in Mary Lane and Valley View Avenue. The construction provides City water service to all lots within the subdivision.