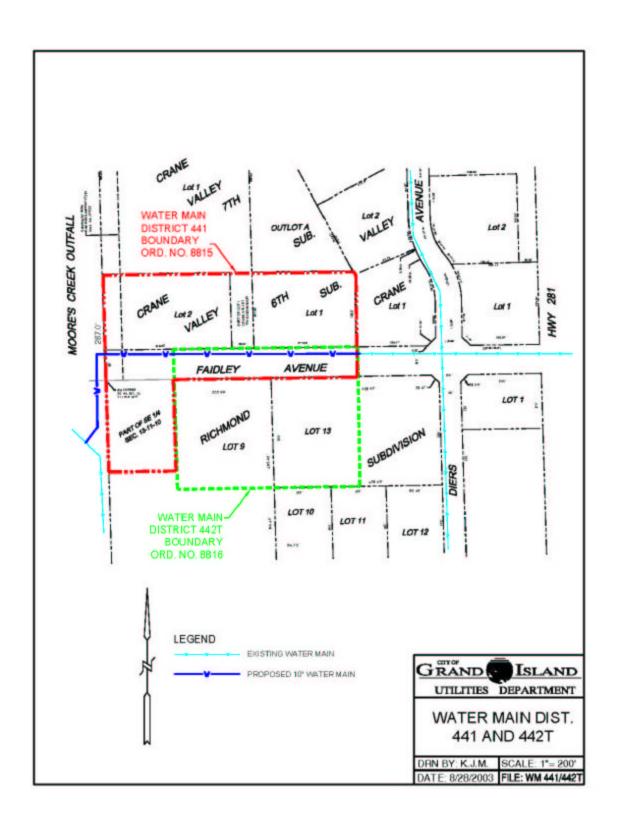

#### **Background**

Water Main District 442T was created by Council upon receipt of a request from Larry Bird, owner of the properties within Crane Valley 6<sup>th</sup> and 7<sup>th</sup> Subdivisions. The project involved the construction of a 10" main in Faidley Avenue, from Diers Avenue to the west approximately 700' to the Moore's Creek Drainway; then extending south, tying into an existing 10" main at Claude Road extended. The project provides City service to the Crane Valley 6<sup>th</sup> and 7<sup>th</sup> Subdivisions and completes a major loop in the water system (see attached plat).

In this case, since a single water main serves both developed properties (on the north side of Faidley) and undeveloped frontage (on the south side of Faidley). The administrative processes for an assessment district were used for the north properties and the connection fee processes were used for the south properties (District 442T).

The total cost of construction for Water Main Districts 441 and 442T was \$38,023.09. The City's share is \$9,158.52 due to the layout of the area previously served, and the cost of over-sizing the main to meet system demands.

The Connection District, 442T, was created for the two large lots on the south side of Faidley Avenue. These tracts are not fully developed and have the potential to be resubdivided. If the lots are more fully developed in the future, connection fees would be collected when future facilities were actually connected to the new main to receive City water service.