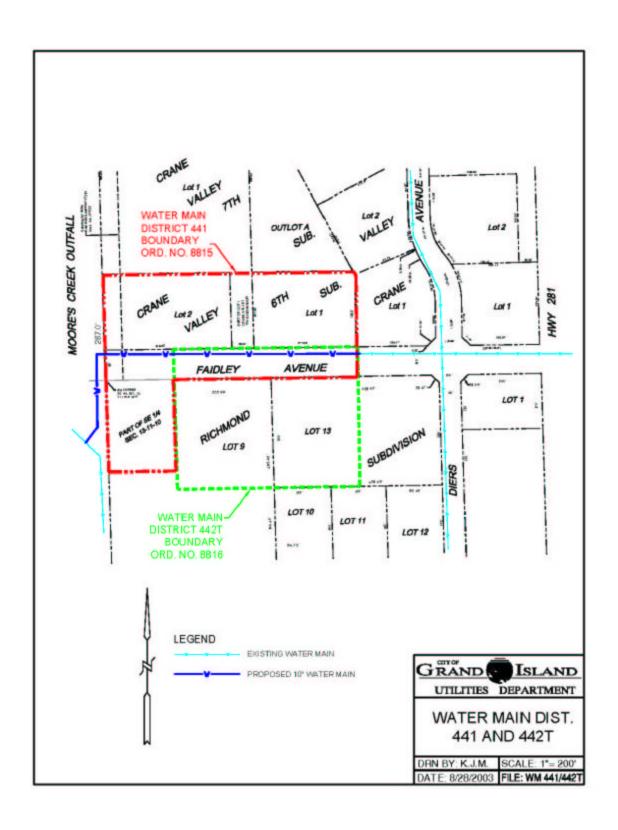

#### **Background**

Water Main District 441 was created by Council upon receipt of a request from Larry Bird, owner of the properties within Crane Valley 6<sup>th</sup> and 7<sup>th</sup> Subdivisions. The project involved the construction of a 10" main in Faidley Avenue, from Diers Avenue to the west approximately 700' to the Moore's Creek Drainway; then extending south, tying into an existing 10" main at Claude Road extended. The project provides City service to the Crane Valley 6<sup>th</sup> and 7<sup>th</sup> Subdivisions and completes a major loop in the water system (see attached plat).

In this case, since a single water main serves both developed properties (on the north side of Faidley) and undeveloped frontage (on the south side of Faidley). The administrative processes for an assessment district were used for the north properties and the connection fee processes were used for the south properties (District 442T).

The total cost of construction for Water Main Districts 441 and 442T was \$38,023.09. The City's share is \$9,158.52 due to the layout of the area previously served, and the cost of over-sizing the main to meet system demands.