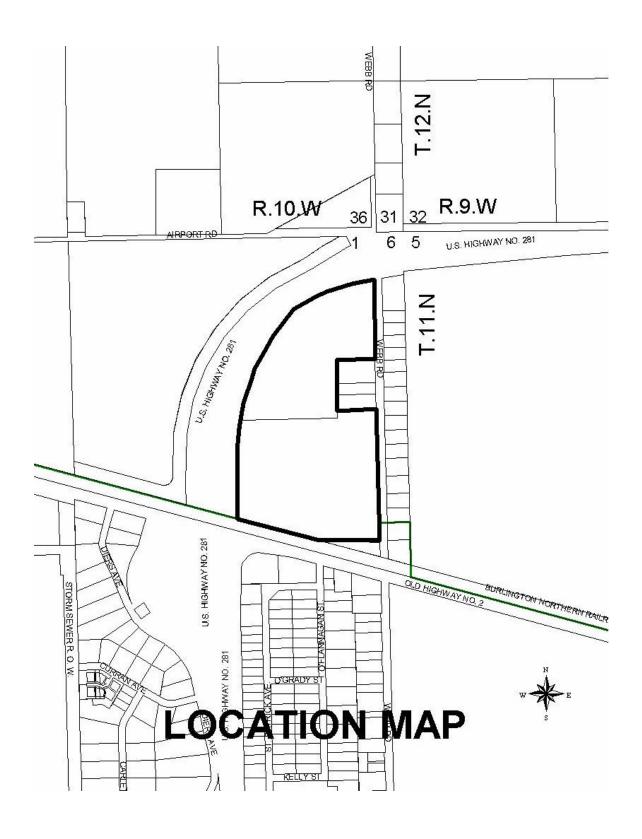

## **Approving Preliminary Plat for Timberline Subdivision**

Bryce & Phyllis Bartu, owners, have submitted the preliminary plat for Timberline Subdivision, located between US Hwy 281 and Webb Road, and North of Old Hwy 2. This plat proposes to develop 8 lots on a currently unplatted parcel of land in the SE 1/4 of the NE 1/4 1-11-10. This plat has been reviewed by the Planning, Public Works and Utilities Departments. The Regional Planning Commission, at their meeting of October 2, 2002, unanimously voted to recommend approval. See attached RESOLUTION.