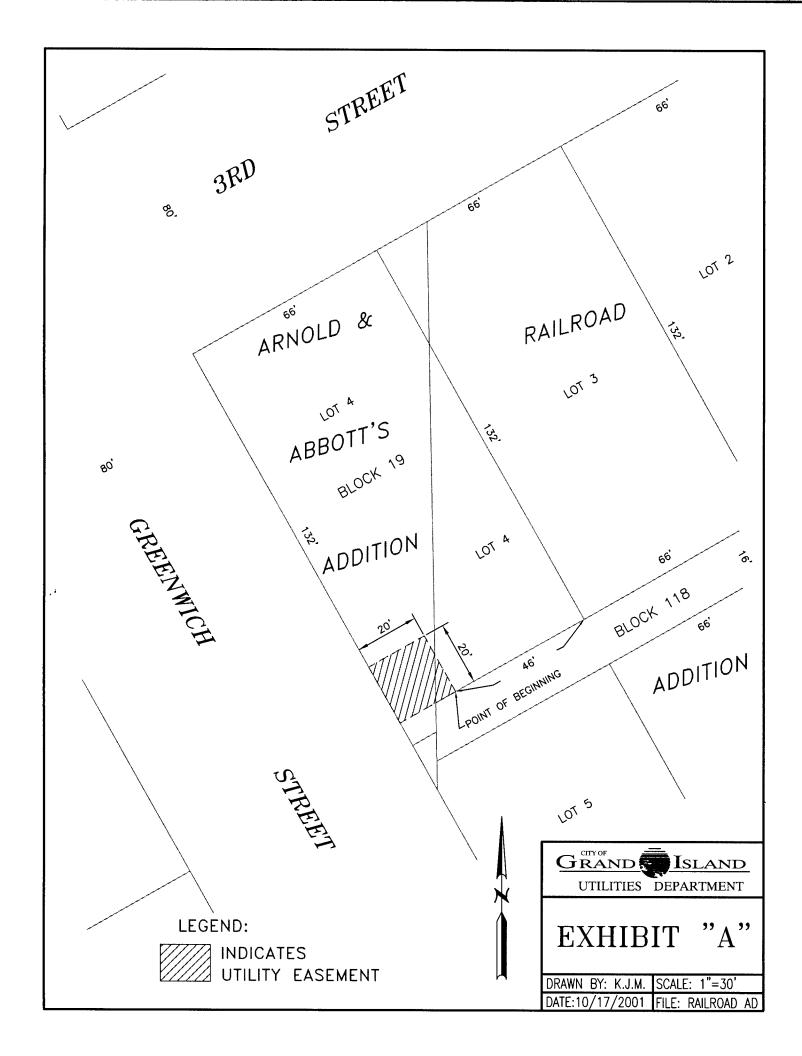

## Item E3

Public Hearing on Acquisition of Utility Easement Located at the Southwest Corner of 923 West 3rd Street - Beazley

Acquisition of utility easement relative to the property of Joy M. and Marietta Beazley, located in the southwest corner of 923 West 3rd Street - Greenwich between 2nd and 3rd Streets, is required in order to have access to install, upgrade, maintain, and repair power appurtenances including lines and transformers. This easement is for the continuation fo the Downtown Underground Project. It is appropriate to solicit public comment. The action item is contained under the Consent Agenda.