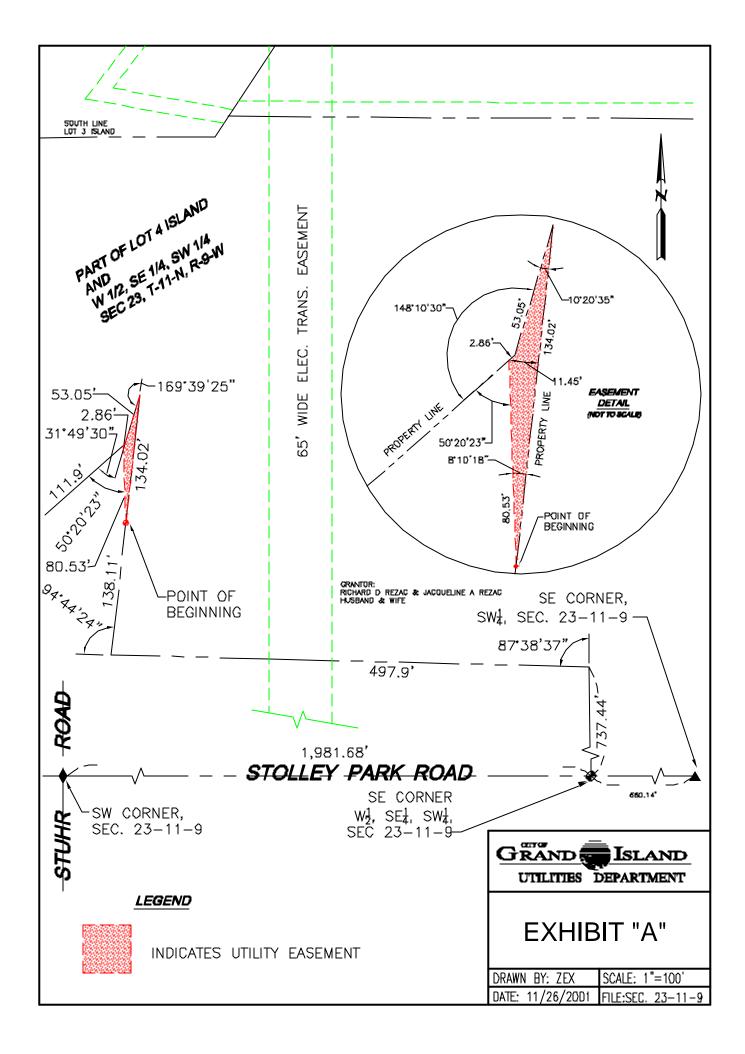

#### Public Hearing on Acquisition of Utility Easement Located at 1508 East Stolley Park Road

Acquisition of utility easement relative to the property of Richard D. and Jacqueline A. Rezac, Located at 1508 East Stolley Park Road is required in order to have access to install, upgrade, maintain, and repair power appurtenances. This easement is for an overhead distribution line originally constructed over 20 years ago. A termination pole had to be moved. To make sure the pole remained in the easement, an investigation of the property documents was completed. This revealed that no easement existed. The easement document will correct that situation and allows for the relocation of the termination pole. It is appropriate to solicit public comment. The action item is contained under the Consent Agenda.