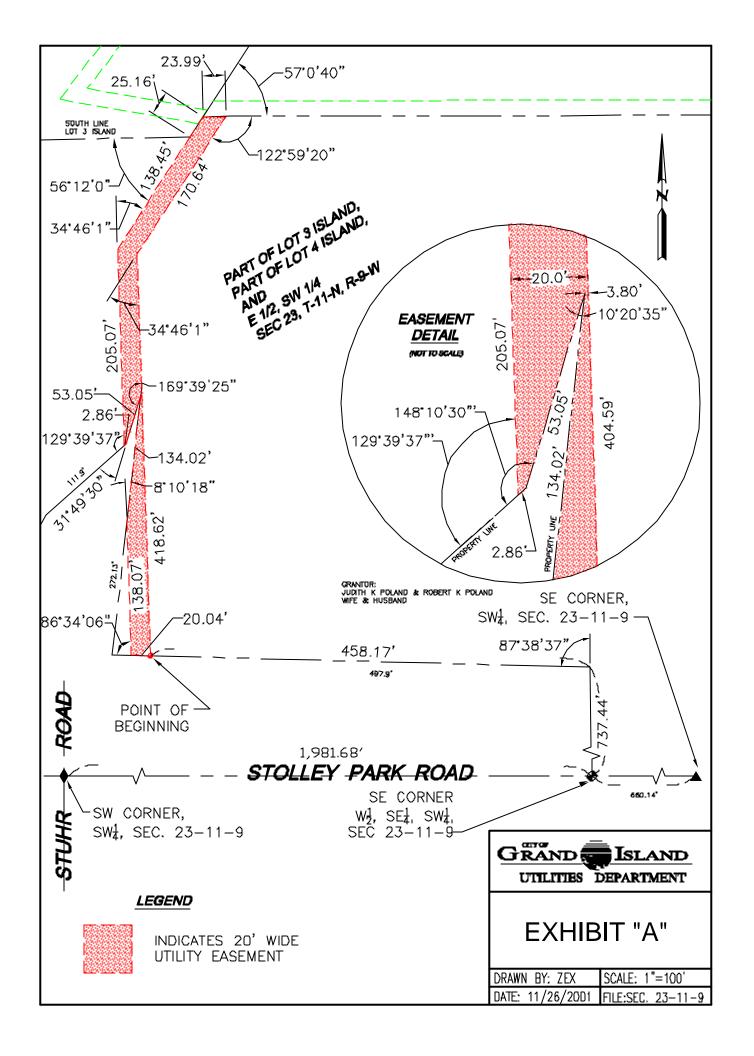

## Item E4

Public Hearing on Acquisition of Utility Easement - Robert K. and Judith K. Poland

Acquisition of utility easement relative to the property of Robert K. and Judith K. Poland, located in Section 23-11-9, north of Stolley Park Road and approximately 1/4 mile east of Stuhr Road, is required in order to have access to install, upgrade, maintain, and repair power appurtenances. This easement will be used for an overhead distribution line originally constructed over 20 years ago. A termination pole had to be moved. To make sure the pole remained in the easement, an investigation of the property documents was completed. This revealed that no easement existed. This easement document will correct that situation and allows for the relocation of the termination pole. It is appropriate to solicit public comment. The action item is contained under the Consent Agenda.