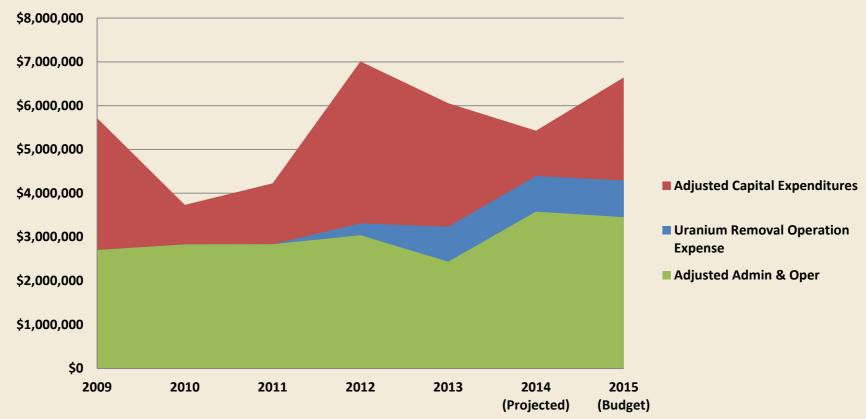

## FY 2015 Budget

| SOLID WASTE                                                                         |                                                  |                                                  |                                                  |                                                  |                                                  |
|-------------------------------------------------------------------------------------|--------------------------------------------------|--------------------------------------------------|--------------------------------------------------|--------------------------------------------------|--------------------------------------------------|
|                                                                                     | 2012<br><u>Actual</u>                            | 2013<br>Actual                                   | 2014<br><u>Budget</u>                            | 2014<br>Forecast                                 | 2015<br>Budget                                   |
| Beginning Cash Balance                                                              | 7,453,067                                        | 7,954,616                                        | 7,945,833                                        | 8,033,740                                        | 8,182,175                                        |
| Revenue                                                                             | 2,526,694                                        | 2,620,823                                        | 2,784,349                                        | 2,801,047                                        | 2,853,849                                        |
| Transfers In                                                                        | -                                                | -                                                | - n                                              | -                                                | -                                                |
| Total Resources Available                                                           | 9,979,761                                        | 10,575,439                                       | 10,730,182                                       | 10,834,787                                       | 11,036,024                                       |
| Expenditures                                                                        | 2,025,145                                        | 2,541,699                                        | 2,689,076                                        | 2,652,612                                        | 2,846,018                                        |
| Transfers Out                                                                       |                                                  | -                                                | -                                                | -                                                | -                                                |
| Total Requirements                                                                  | 2,025,145                                        | 2,541,699                                        | 2,689,076                                        | 2,652,612                                        | 2,846,018                                        |
| Ending Cash Balance                                                                 | 7,954,616                                        | 8,033,740                                        | 8,041,106                                        | 8,182,175                                        | 8,190,006                                        |
| Restricted Cash-Future Expansion Restricted Cash-Landfill Closure Unrestricted Cash | 1,491,241<br>4,010,872<br>2,452,503<br>7,954,616 | 1,491,241<br>4,020,375<br>2,522,124<br>8,033,740 | 1,350,000<br>4,200,375<br>2,490,731<br>8,041,106 | 2,350,000<br>4,011,725<br>1,820,450<br>8,182,175 | 2,350,000<br>4,011,725<br>1,828,281<br>8,190,006 |
| Personnel<br>Operating<br>Capital                                                   | 782,951<br>756,388<br>485,806                    | 837,181<br>773,596<br>930,923                    | 918,951<br>993,125<br>777,000                    | 912,384<br>1,066,725<br>673,503                  | 992,492<br>993,526<br>860,000                    |
| Total Expenditures                                                                  | 2.025.145                                        | 2.541.699                                        | 2.689.076                                        | 2.652.612                                        | 2.846.018                                        |

## FY 2015 Budget

➡ Personnel – \$992,492 (8.6% Increase)

Operations - \$993,526 (Less than 1% Decrease)

Capital - \$860,000 (10.7% Increase)