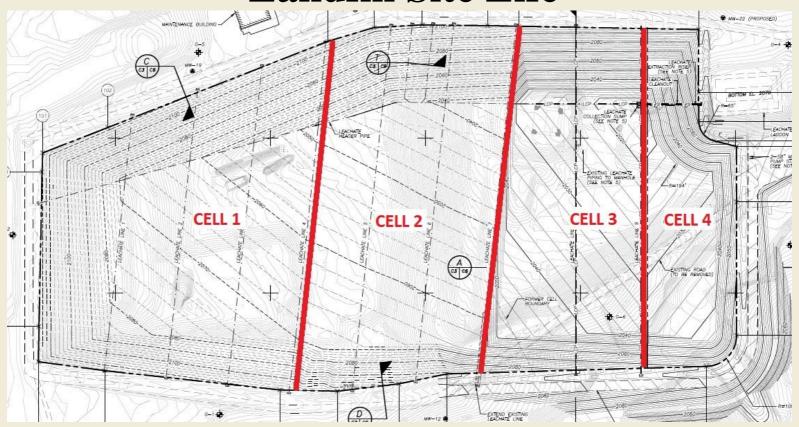

#### **Landfill Site Life**

- Approximately 30 years life left in total Phase 1 area

Grand Island Special Meeting - 8/14/2014 Page 23 / 75