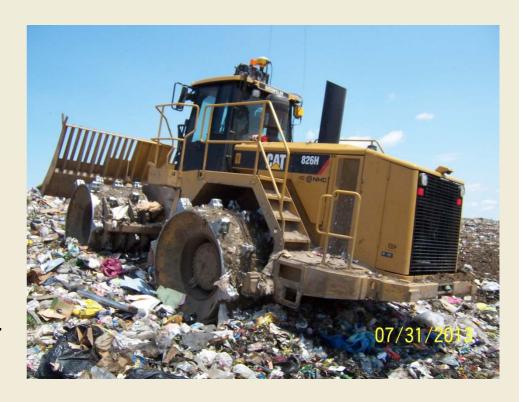

## Solid Waste Division FY 2015 Budget

Landfill on Husker Hwy @ Hall / Buffalo County Line

#### **Notable Items From FY 2014**

- Continued routine capital replacement schedule
  - Transfer Station
    - -Wheel loader
    - -Truck & transfer trailer
    - -Mower
    - -Concrete repairs
  - Landfill
    - -Tractor
    - -New office/utility building
    - -Additional litter fencing