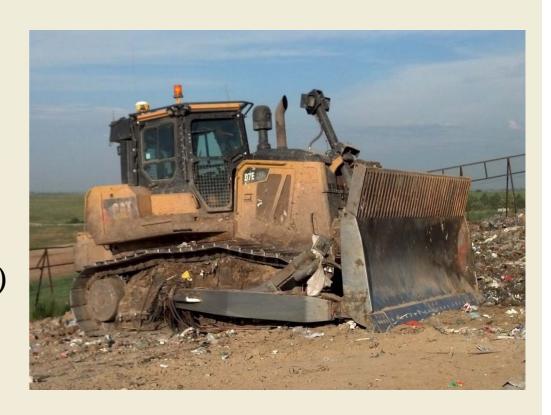

## **FY 2015 Budget Capital Expenditures**

- New dozer at landfill (\$800,000)
- Additional litter fencing at landfill (\$20,000)
- Concrete replacement at transfer station (\$20,000)
- New reinforced gate entrance at landfill (\$20,000)