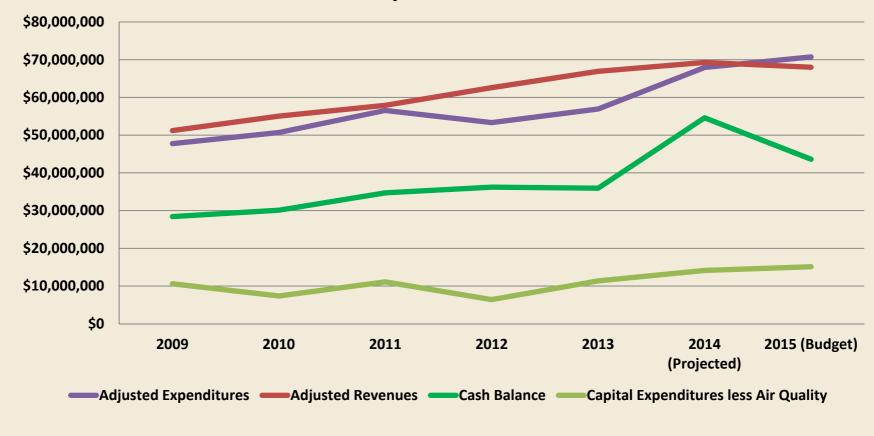

## **Budget Guidelines**

- Conservative (low) revenue forecast
  - Weather dependent
  - Ensure debt service coverage
- Conservative (high) operating costs
  - Generation fuel/purchased power
  - Allow potential production capacity
- Maintain adequate cash reserves
- Manage controllable operating expenses and capital expenditures

#### Cash Reserve Guidelines

- Cash Reserve Considerations
  - Working Capital
  - Replacement Power
  - Asset Replacement
  - Capital Improvement Reserve
  - Debt Service Reserve
- Electric Fund \$31,300,000
- Water Fund \$3,200,000