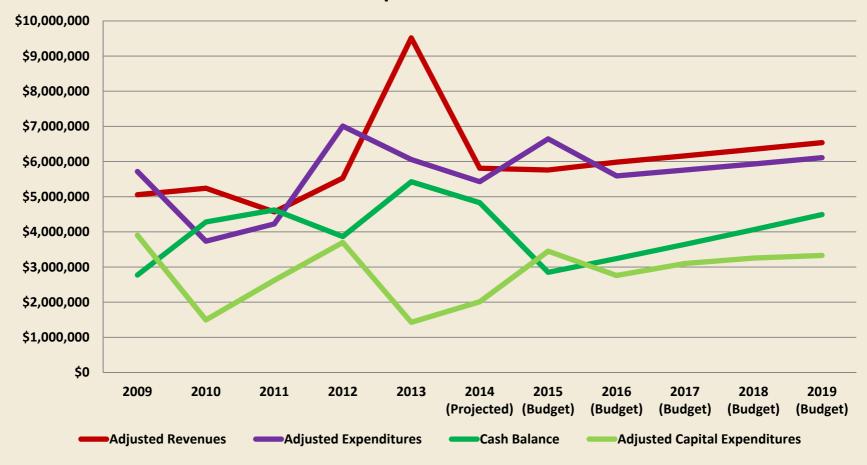

## FY 2015 Budget

| SOLID WASTE                                                                         |                                                  |                                                  |                                                  |                                                  |                                                  |
|-------------------------------------------------------------------------------------|--------------------------------------------------|--------------------------------------------------|--------------------------------------------------|--------------------------------------------------|--------------------------------------------------|
|                                                                                     | 2012<br><u>Actual</u>                            | 2013<br>Actual                                   | 2014<br><u>Budget</u>                            | 2014<br>Forecast                                 | 2015<br>Budget                                   |
| Beginning Cash Balance                                                              | 7,453,067                                        | 7,954,616                                        | 7,945,833                                        | 8,033,740                                        | 8,182,175                                        |
| Revenue                                                                             | 2,526,694                                        | 2,620,823                                        | 2,784,349                                        | 2,801,047                                        | 2,853,849                                        |
| Transfers In                                                                        | -                                                | -                                                | - n                                              | -                                                | -                                                |
| Total Resources Available                                                           | 9,979,761                                        | 10,575,439                                       | 10,730,182                                       | 10,834,787                                       | 11,036,024                                       |
| Expenditures                                                                        | 2,025,145                                        | 2,541,699                                        | 2,689,076                                        | 2,652,612                                        | 2,846,018                                        |
| Transfers Out                                                                       |                                                  | -                                                | -                                                | -                                                | -                                                |
| Total Requirements                                                                  | 2,025,145                                        | 2,541,699                                        | 2,689,076                                        | 2,652,612                                        | 2,846,018                                        |
| Ending Cash Balance                                                                 | 7,954,616                                        | 8,033,740                                        | 8,041,106                                        | 8,182,175                                        | 8,190,006                                        |
| Restricted Cash-Future Expansion Restricted Cash-Landfill Closure Unrestricted Cash | 1,491,241<br>4,010,872<br>2,452,503<br>7,954,616 | 1,491,241<br>4,020,375<br>2,522,124<br>8,033,740 | 1,350,000<br>4,200,375<br>2,490,731<br>8,041,106 | 2,350,000<br>4,011,725<br>1,820,450<br>8,182,175 | 2,350,000<br>4,011,725<br>1,828,281<br>8,190,006 |
| Personnel<br>Operating<br>Capital                                                   | 782,951<br>756,388<br>485,806                    | 837,181<br>773,596<br>930,923                    | 918,951<br>993,125<br>777,000                    | 912,384<br>1,066,725<br>673,503                  | 992,492<br>993,526<br>860,000                    |
| Total Expenditures                                                                  | 2.025.145                                        | 2.541.699                                        | 2.689.076                                        | 2.652.612                                        | 2.846.018                                        |

### Future Years

|                     | 2015       | 2016       | 2017       |
|---------------------|------------|------------|------------|
| Beginning Cash      | 16,061,858 | 10,081,269 | 7,888,669  |
| Revenues            | 27,098,327 | 24,652,500 | 21,304,500 |
| Expenses            | 33,078,916 | 26,845,100 | 22,752,500 |
| Ending Cash Balance | 10,081,269 | 7,888,669  | 6,440,669  |