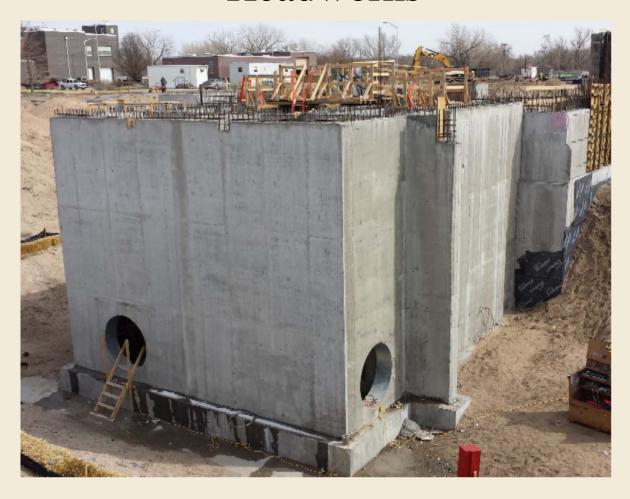

### Headworks

## 2014/2015 Capital Projects

- ➡ Headworks (\$21,500,000) replacement of Influent Pumps, Mechanically Cleaned Bar Screen and Grit Facility installed in 1965. Designed to hydraulically handle projected growth through 2062
- Project is on schedule, may be done early and is below budget