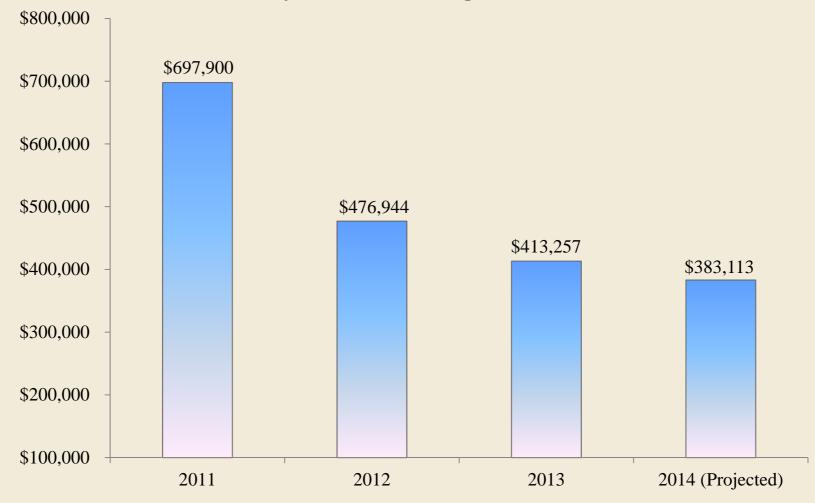

## 2015 Projected Operations & Maintenance Savings

- 2015 WWTP Utility Service (Electricity) \$490,000; 4% lower than FY 2014 and 28% lower than FY 2013.
- 2015 Contract Services, Diesel Fuel, Other General Supplies (Sludge Disposal) \$210,000; 4.8% lower than FY 2014 and 50% lower than FY 2013