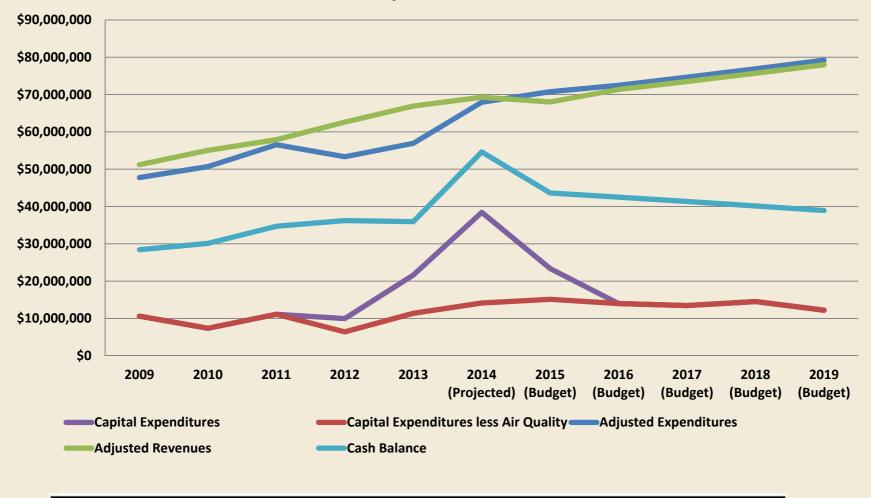

rve Considerations
  - Working Capital
  - Replacement Power
  - Asset Replacement
  - Capital Improvement Reserve
  - Debt Service Reserve
- Electric Fund \$31,300,000
- Water Fund \$3,200,000



Grand Island

Special Meeting - 8/14/2014



#### **Electric Department - Fund 520**





#### **UTILITIES**

#### **Electric Department - Fund 520**





#### **Average Residential Monthly Cost**



## Electric Capital Improvements

₹ Total Capital Budget - \$23,357,867

- Transmission line improvements \$3,000,000
- Bond payments \$2,870,000
- **➡** Distribution materials \$3,600,000
- Power Plant Maintenance/Improvements \$1,870,000
- Air Quality Control Expenditures \$8,237,867
- Substation Improvements \$1,725,000
- ➡ PCC Improvements \$ 1,400,000



#### **Electric Department - Fund 520**



#### **Future Considerations**

- Platte Generating Station Emission Controls
  - Planned operation by May 2015
  - Capital cost funded by bond proceeds
  - Project study indicated annual O&M costs of \$2,500,000 Increased operation costs include:
    - Personnel
    - Process consumables
    - By-product disposal
    - Net plant efficiency reduction





#### **Water Department - Fund 525**





#### Water Department - Fund 525



## Water Capital Improvements

₹ Total Capital Budget - \$3,450,000

- Bond payments \$295,000
- Logan & Pine UPRR relocations \$700,000
- Central NE Regional Airport upgrade \$1,250,000
- Production improvements \$215,000



#### **Water Department - Fund 525**





## **City of Grand Island**

Thursday, August 14, 2014 Special Meeting

Item -2

2014-2015 Sol