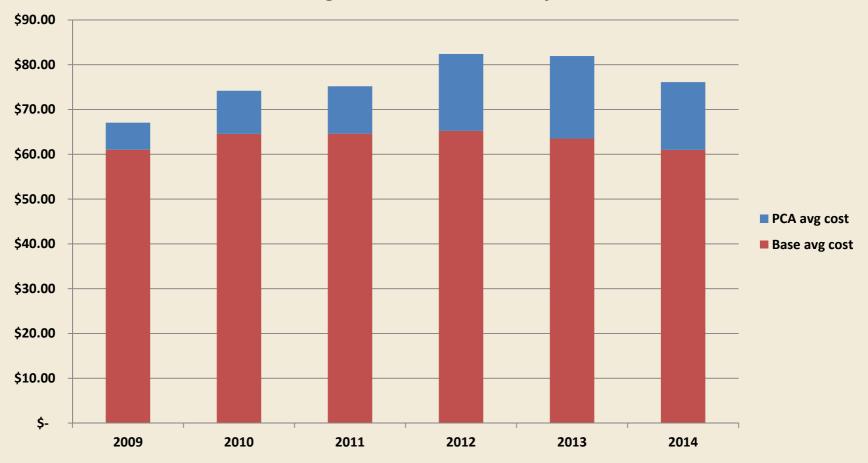

- ₹ 139 full-time employees

## **Budget Guidelines**

- Conservative (low) revenue forecast
  - Weather dependent
  - Ensure debt service coverage
- Conservative (high) operating costs
  - Generation fuel/purchased power
  - Allow potential production capacity
- Maintain adequate cash reserves
- Manage controllable operating expenses and capital expenditures

#### Cash Reserve Guidelines

- Cash Reserve Considerations
  - Working Capital
  - Replacement Power
  - Asset Replacement
  - Capital Improvement Reserve
  - Debt Service Reserve
- Electric Fund \$31,300,000
- Water Fund \$3,200,000



Grand Island

Special Meeting - 8/14/2014



#### **Electric Department - Fund 520**





#### **UTILITIES**

#### **Electric Department - Fund 520**





#### **Average Residential Monthly Cost**



## Electric Capital Improvements

₹ Total Capital Budget - \$23,357,867

- Transmission line improvements \$3,000,000
- Bond payments \$2,870,000
- **➡** Distribution materials \$3,600,000
- Power Plant Maintenance/Improvements \$1,870,000
- Air Quality Control Expenditures \$8,237,867
- Substation Improvements \$1,725,000
- ➡ PCC Improvements \$ 1,400,000



#### **Electric Department - Fund 520**



#### **Future Considerations**

- Platte Generating Station Emission Controls
  - Planned operation by May 2015
  - Capital cost funded by bond proceeds
  - Project study indicated annual O&M costs of \$2,500,000 Increased operation costs include:
    - Personnel
    - Process consumables
    - By-product disposal
    - Net plant efficiency reduction





#### **Water Department - Fund 525*