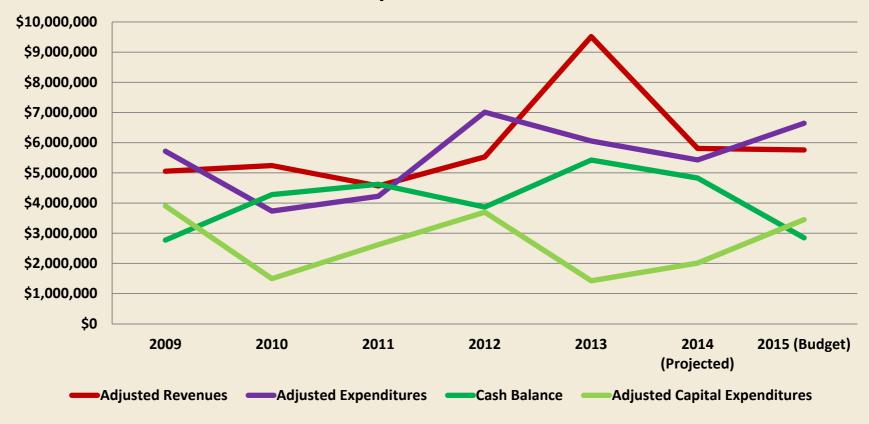

# Electric Capital Improvements

₹ Total Capital Budget - \$23,357,867

- Transmission line improvements \$3,000,000
- Bond payments \$2,870,000
- **➡** Distribution materials \$3,600,000
- Power Plant Maintenance/Improvements \$1,870,000
- Air Quality Control Expenditures \$8,237,867
- Substation Improvements \$1,725,000
- ➡ PCC Improvements \$ 1,400,000



#### **Electric Department - Fund 520**



#### **Future Considerations**

- Platte Generating Station Emission Controls
  - Planned operation by May 2015
  - Capital cost funded by bond proceeds
  - Project study indicated annual O&M costs of \$2,500,000 Increased operation costs include:
    - Personnel
    - Process consumables
    - By-product disposal
    - Net plant efficiency reduction





#### **Water Department - Fund 525**





#### Water Department - Fund 525



## Water Capital Improvements

₹ Total Capital Budget - \$3,450,000

- Bond payments \$295,000
- Logan & Pine UPRR relocations \$700,000
- Central NE Regional Airport upgrade \$1,250,000
- Production improvements \$215,000



#### **Water Department - Fund 525**





## **City of Grand Island**

Thursday, August 14, 2014 Special Meeting

Item -2

2014-2015 Solid Waste Proposed Budget

Staff Contact: John Collins, P.E. - Public Works Director



## Solid Waste Division FY 2015 Budget



Landfill on Husker Hwy @ Hall / Buffalo County Line





## **Enterprise Fund**

- Receive no funding from General Fund
- All revenues generated from tipping fees
- One of the few Divisions with competition
- Serves residents and nonresidents





#### **Landfill Site