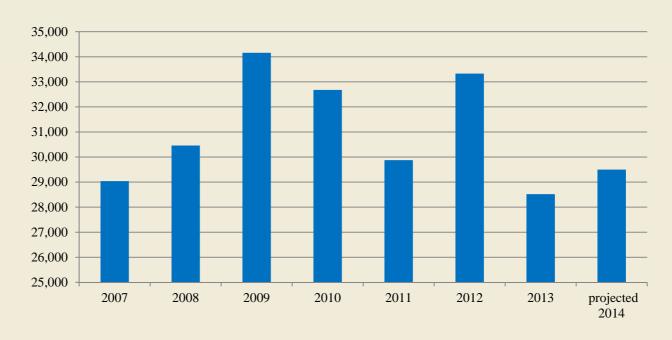

#### **Number of Golf Rounds**

| Updated        |                                                                                                         |
|----------------|---------------------------------------------------------------------------------------------------------|
| Forecast       | Budget                                                                                                  |
| <u>2013-14</u> | <u>2014-15</u>                                                                                          |
| \$338,500      | \$346,000                                                                                               |
| \$182,000      | \$186,000                                                                                               |
| \$75,000       | \$75,500                                                                                                |
| \$30,000       | \$30,000                                                                                                |
| \$6,746        | \$7,489                                                                                                 |
| \$1,500        | \$1,900                                                                                                 |
| \$41,000       | <u>\$41,500</u>                                                                                         |
| \$674,746      | \$688,389                                                                                               |
|                | Forecast<br>2013-14<br>\$338,500<br>\$182,000<br>\$75,000<br>\$30,000<br>\$6,746<br>\$1,500<br>\$41,000 |