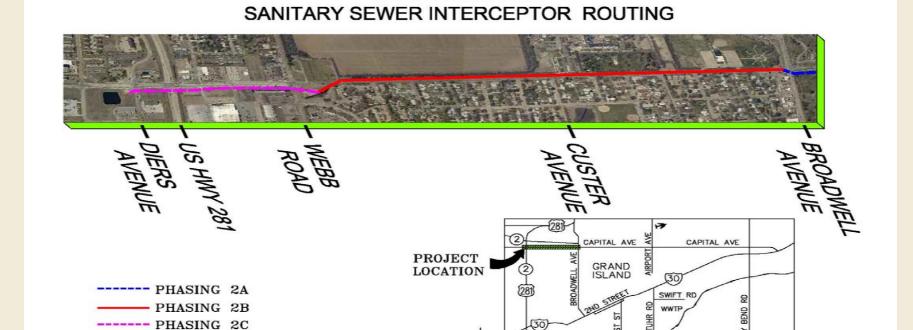

# 2014/2015/2016 Capital Projects North Interceptor Phase 2

- North Interceptor Phase 2 − (\$19,200,000) − 7<sup>th</sup> and Skypark to 281 and Capital; Designed to accommodate projected growth through the Year 2062
- North Interceptor Phase 2b (Broadwell to Webb) To be completed in conjunction with Capital Avenue widening

STOLLEY PARK RD

LOCATION MAP

CAPITAL AVENUE

ISLAND

LEGEND