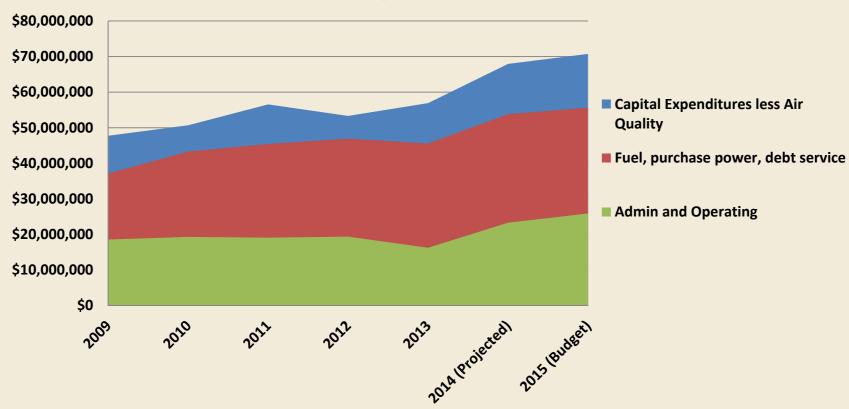

## Electric Capital Improvements

₹ Total Capital Budget - \$23,357,867

- Transmission line improvements \$3,000,000
- Bond payments \$2,870,000
- **➡** Distribution materials \$3,600,000
- Power Plant Maintenance/Improvements \$1,870,000
- Air Quality Control Expenditures \$8,237,867
- Substation Improvements \$1,725,000
- ➡ PCC Improvements \$ 1,400,000