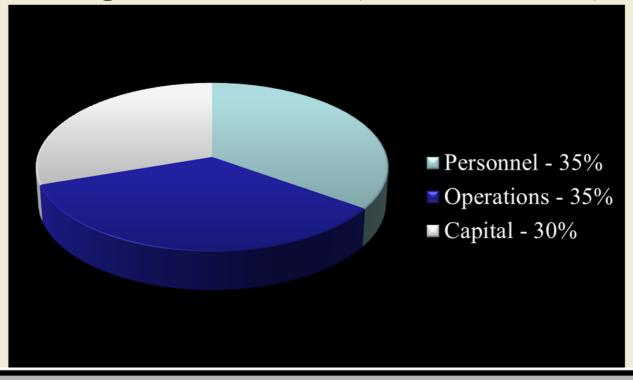

## FY 2015 Budget

➡ Personnel – \$992,492 (8.6% Increase)

Operations - \$993,526 (Less than 1% Decrease)

Capital - \$860,000 (10.7% Increase)