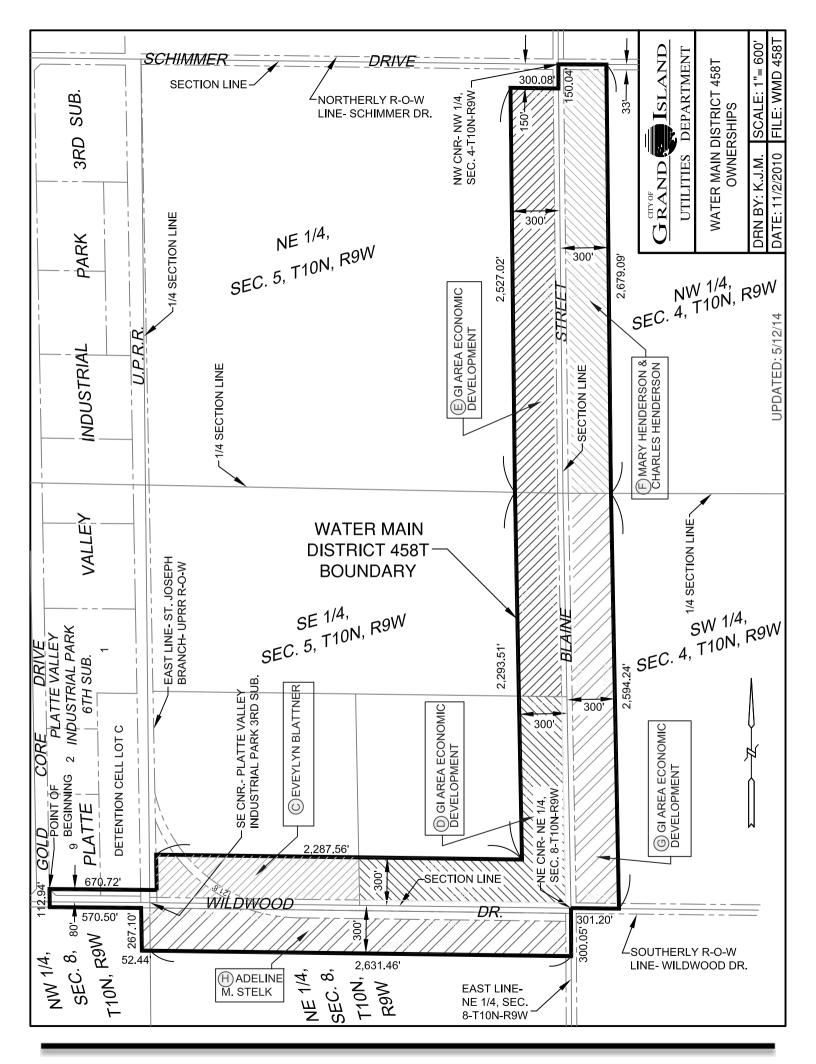

00.0) feet parallel with the northerly line of the Northwest Quarter (NW1/4) of said Section Eight (8), a distance of fifty two and forty four hundredths (52.44) feet to a point on the westerly line of the North Half of the Northeast Quarter (N1/2, NE1/4) of said Section Eight (8); thence continuing easterly and three hundred (300.0) feet parallel with the northerly line of the North Half of the Northeast Quarter (N1/2, NE1/4) of said Section Eight (8), a distance of two thousand five hundred ninety eight and forty six hundredths (2,598.46) feet to a point on the westerly right-of-way line of said Blaine Street; thence northerly along the westerly right-of-way line of said Blaine Street, a distance of two hundred seventeen and four hundredths (217.04) feet to the said Point of Beginning.



#### **WATER MAIN DISTRICT 458T** Platte Valley Industrial Park East

THE DIAMOND ENGINEERING COMPANY P O Box 1327

Wildwood Dr - Gold Core to Blaine St Blaine St - Wildwood Dr to Schimmer Dr

Grand Island, NE 68802 Tel: (308) 382-8362 Fax: (308) 382-8389

|         |                                            | BID      | TOTAL QUANTITI | ES PLACED | TOTAL AMT    |
|---------|--------------------------------------------|----------|----------------|-----------|--------------|
| Item    | Description                                | Unit \$  |                | Unit      | COMPLETED \$ |
| C. 1.01 | 16" d.i. pipe (SJ)                         | 62.15    | 8,414.00       | l.f.      | \$522,930.10 |
| C. 1.02 | 16" d.i. pipe (RJ)                         | 76.60    | 126.00         | l.f.