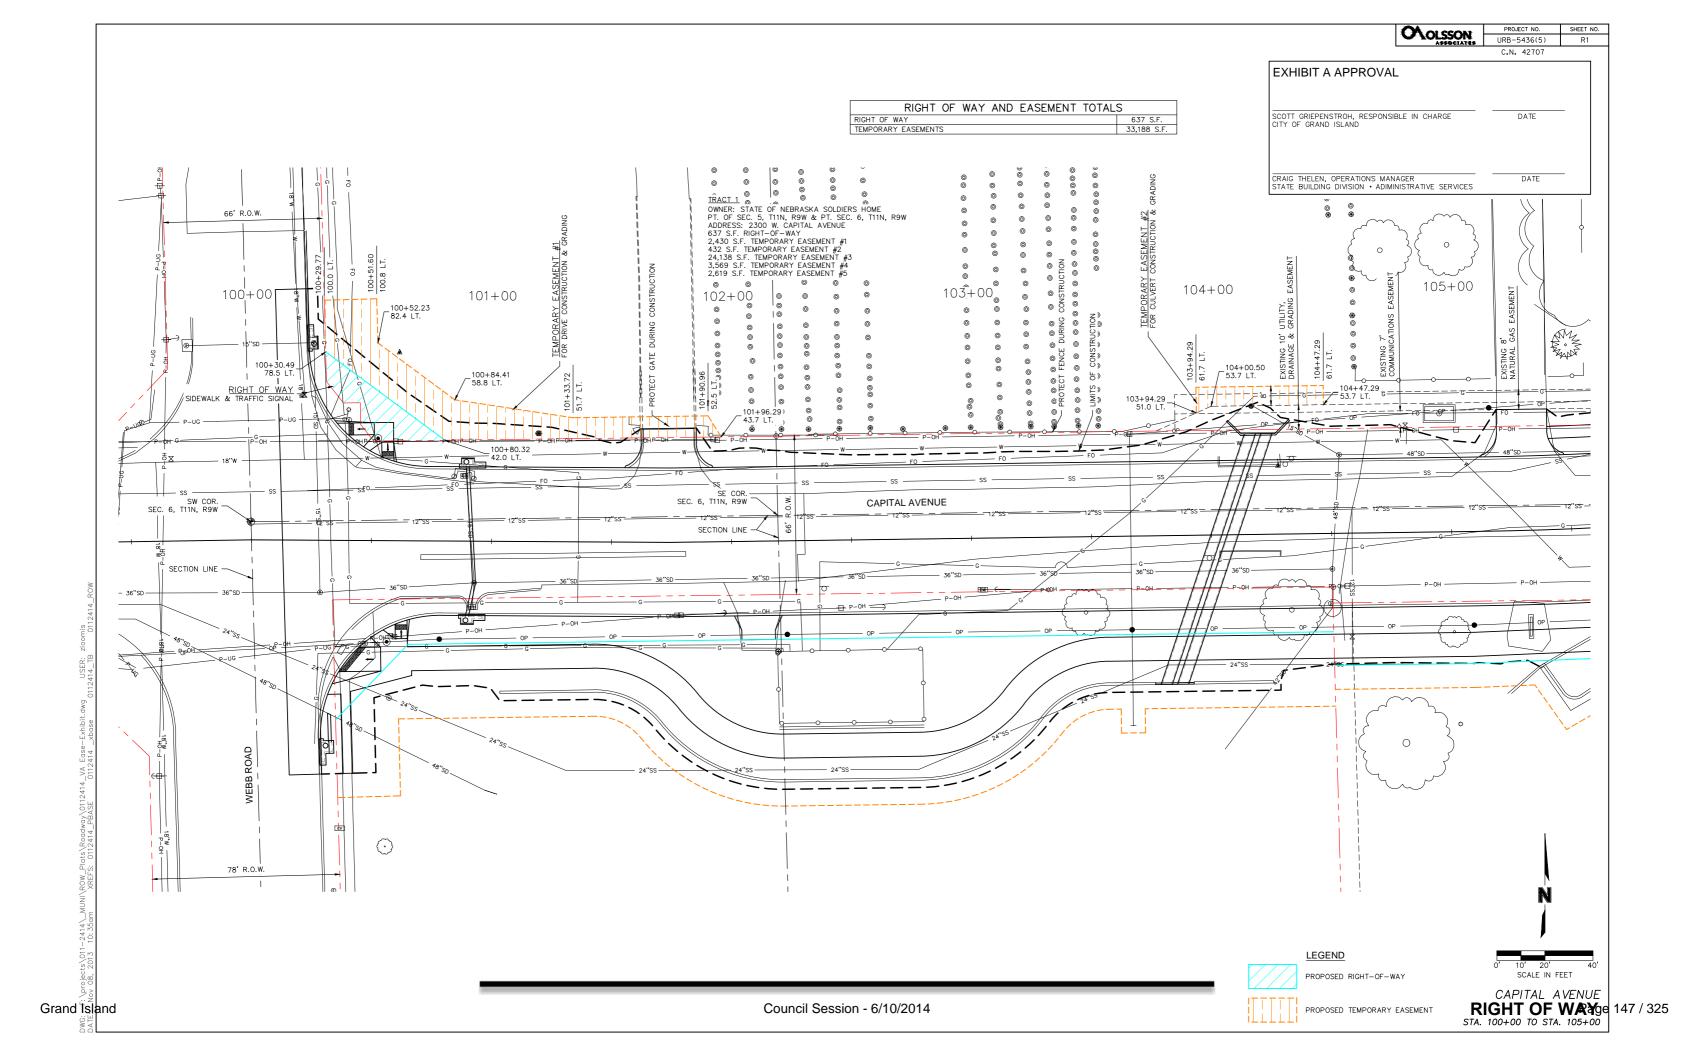

5.82 FEET TO THE POINT OF BEGINNING. SAID TEMPORARY EASEMENT CONTAINS 2,619 SQUARE FEET MORE OR LESS.

WHEREAS, an Agreement for the public right-of-way and temporary easements has been reviewed and approved by the City Legal Department.

NOW, THEREFORE, BE IT RESOLVED BY THE MAYOR AND COUNCIL OF THE CITY OF GRAND ISLAND, NEBRASKA, that the City of Grand Island be, and hereby is, authorized to enter into the Agreement for the acquisition of public right-of-way and temporary easements on the above described tracts.

BE IT FURTHER RESOLVED, that the Mayor is hereby authorized and directed to execute such agreement on behalf of the City of Grand Island.

Adopted by the City Council of the City of Grand Island, Nebraska, June 10, 2014.

Jay Vavricek, Mayor

Attest:

RaNae Edwards, City Clerk























# City of Grand Island

Tuesday, June 10, 2014 Council Session

### Item G-10

#2014-146 - Approving Acquisition of Utility Easement for Sanitary Sewer Tap District No. 530T – Sanitary Sewer Extension to Interstate 80 (Kirby Kay Smith)

This item is related to the aforementioned Public Hearing item E-7.

Staff Contact: John Collins, P.E. - Public Works Director

#### RESOLUTION 2014-146

WHEREAS, a public utility easement is required by the City of Grand Island for the Sanitary Sewer District No. 530T; — Sanitary Sewer Extension to Interstate 80, to construct and maintain such project; and

WHEREAS, acquisition of the public utility easement is as follows:

### Kirby Kay Smith - \$4,480.00

A TRACT OF LAND LOCATED IN THE NORTH HALF (N ½) OF THE NORTHEAST QUARTER (NE ¼