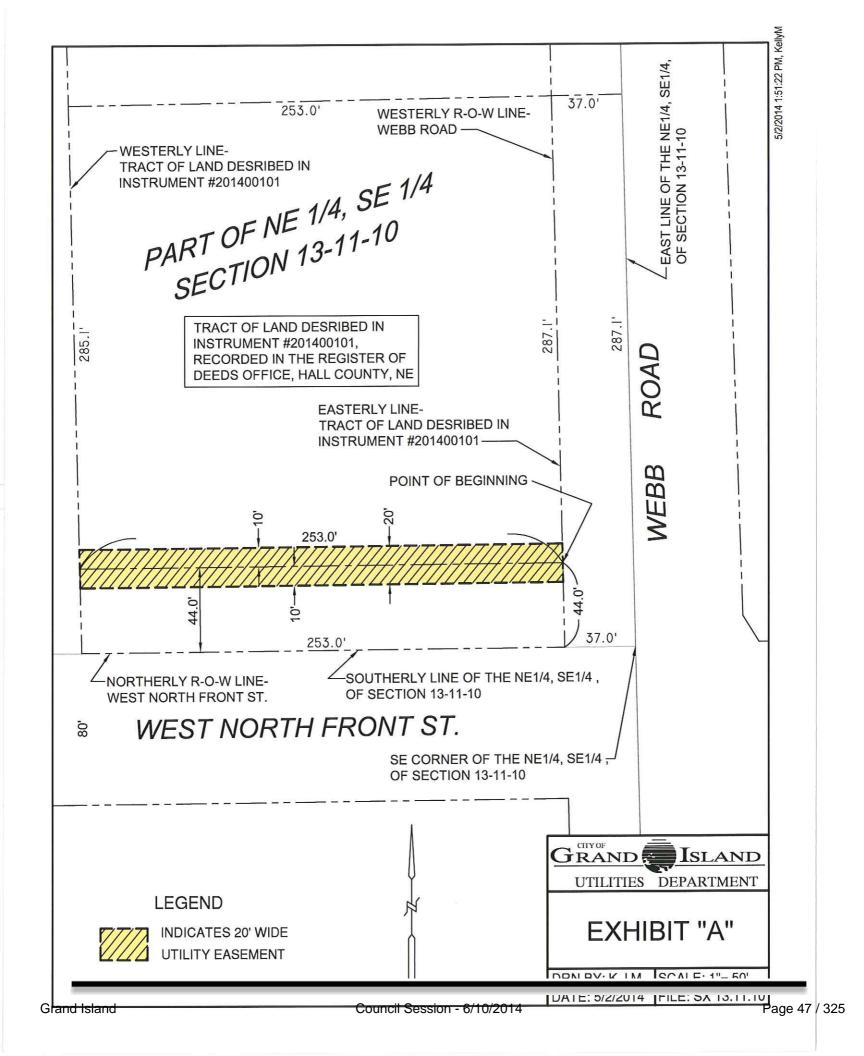

(418 N. Webb Road), in the City of Grand Island, Hall County, in order to have access to install, upgrade, maintain, and repair power appurtenances, including lines and transformers.

#### **Discussion**

This easement will be used to locate underground conduit, cable, and a pad-mounted transformer to provide electrical power to the new business.

#### <u>Alternatives</u>

It appears that the Council has the following alternatives concerning the issue at hand. The Council may:

- 1. Make a motion to approve
- 2. Refer the issue to a Committee
- 3. Postpone the issue to future date
- 4. Take no action on the issue

#### Recommendation

City Administration recommends that the Council approve the resolution for the acquisition of the easement for one dollar (\$1.00).

#### **Sample Motion**





Tuesday, June 10, 2014 Council Session

### Item E-3

Public Hearing on Acquisition of Utility Easement - 4360 West Hwy. 30 - L & P Investments

From: Tim Luchsinger, Utilities Director

**Meeting:** June 10, 2014

**Subject:** Acquisition of Utility Easement – 4360 W. Hwy. 30 – L

& P Investments

**Item #'s:** E-3 & G-4

**Presenter(s):** Timothy Luchsinger, Utilities Director

#### **Background**

Nebraska State Law requires that acquisition of property must be approved by City Council. The Utilities Department needs to acquire an easement relative to the property of L & P Investments, located through a part of Lot Two (2), Elder Second Subdivision, (4360 W. Highway 30), in the City of Grand Island, Hall County, in order to have access to install, upgrade, maintain, and repair power