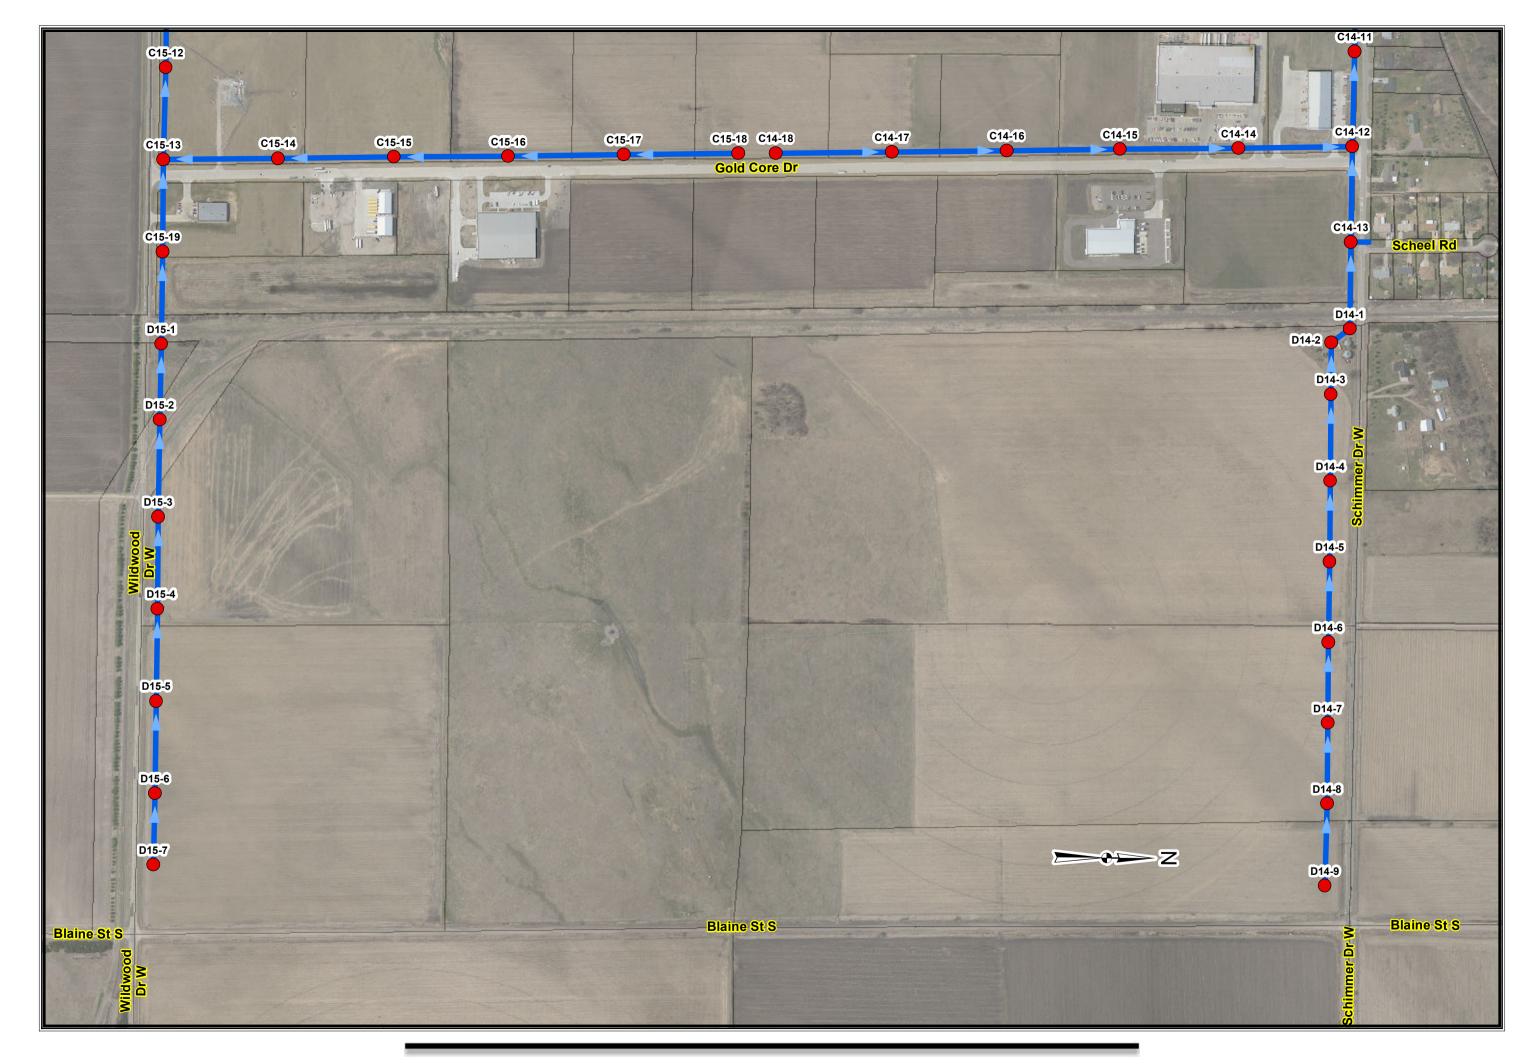

# Item E-1

Public Hearing on Declaration of Intent to Use Clean Water State Revolving Fund (CWSRF) Loan Proceeds for Sanitary Sewer Collection System and Wastewater Treatment Plant Improvements

**Staff Contact: John Collins** 

# Council Agenda Memo

**From:** Marvin Strong PE, Wastewater Plant Engineer

**Meeting:** June 10, 2014

**Subject:** Declaration of Intent to Use Clean Water State Revolving

Fund (CWSRF) Loan Proceeds for Sanitary Sewer Collection System and Wastewater Treatment Plant

**Improvements** 

**Item #'s:** E-1 & I-1

**Presenter(s):** Jaye Monter, Finance Director

Marvin Strong P.E., Wastewater Plant Engineer

Anna White, Black & Veatch

Tom Fuenning, NDEQ

Michael Rogers, Gilmore & Bell, P.C.

# **Background**

Public Works staff has been working with Black and Veatch and Olsson Associates to develop and implement a 5 Year Wastewater Capital Plan for the City of Grand Island based on the following:

- The comprehensive plan in CH2M Hill's "Wastewater Collection and Treatment Systems Comprehensive Plan Update"
- Black and Veatch's "Wastewater Treatment Plant and Collection System Improvements – Draft Technical Memorandum #2 Hydraulic Model Validation and Analysis"
- Wastewater Projects intended to accommodate growth

Examples of Wastewater projects included in the 5 Year Wastewater Capital Improvement Plan are:

- Plant Headworks
- Sanitary Sewer Collection System Rehabilitation
  - South and West Interceptor Rehabilitation
  - o 4th and 5th Eddy to Vine Rehabilitation
  - North Interceptor Phase I

- North Interceptor Phase II
- Growth 281 Sanitary Sewer Improvements (District 530T)

Public Works representatives met with Nebraska Department of Environmental Quality (NDEQ) representatives in December 2013 and explored the possibility of obtaining a loan from the Clean Water State Revolving Loan Fund Program (CWSRF) administered by the NDEQ in lieu of Revenue Bonds to pay for the remaining wastewater projects. The NDEQ subsequently approved up to \$40,000,000 in CWSRF funds at 2 ½% -2 1/2% for distribution over multiple years. Projects classified as "Green" receive a ½% lower interest rate.