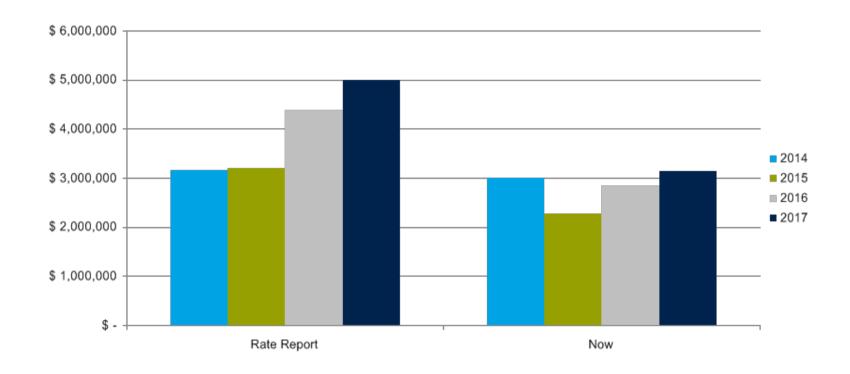

The council declared its intention to issue bonds for \$60 million on May 14, 2013. A Revenue Bond was issued on September 17, 2013 for \$35,430,000. This is the only outstanding wastewater debt. We will need an estimated \$38,844,700, in addition to the Revenue Bond issued last year, to finance the remaining portion of the ongoing Wastewater Infrastructure Plan. Most of the remaining costs will occur when the North Interceptor Phase 2 Project is bid later this year. We are asking the council to raise its intention to issue debt from \$60 million to \$74,275,000 and recognize that up to \$40,000,000 of such borrowing is expected to be in the form of a loan from the CWSRF Program administered by NDEQ. After the hearing held on June 10<sup>th</sup> and NDEQ's 30 day comment period, it is expected that an ordinance will be presented to the City Council at its July 22<sup>nd</sup> meeting to give formal approval to the NDEQ borrowing in a principal amount of up to \$40,000,000. With the new interest rates this will be within the constraints of the rate study approved last year.