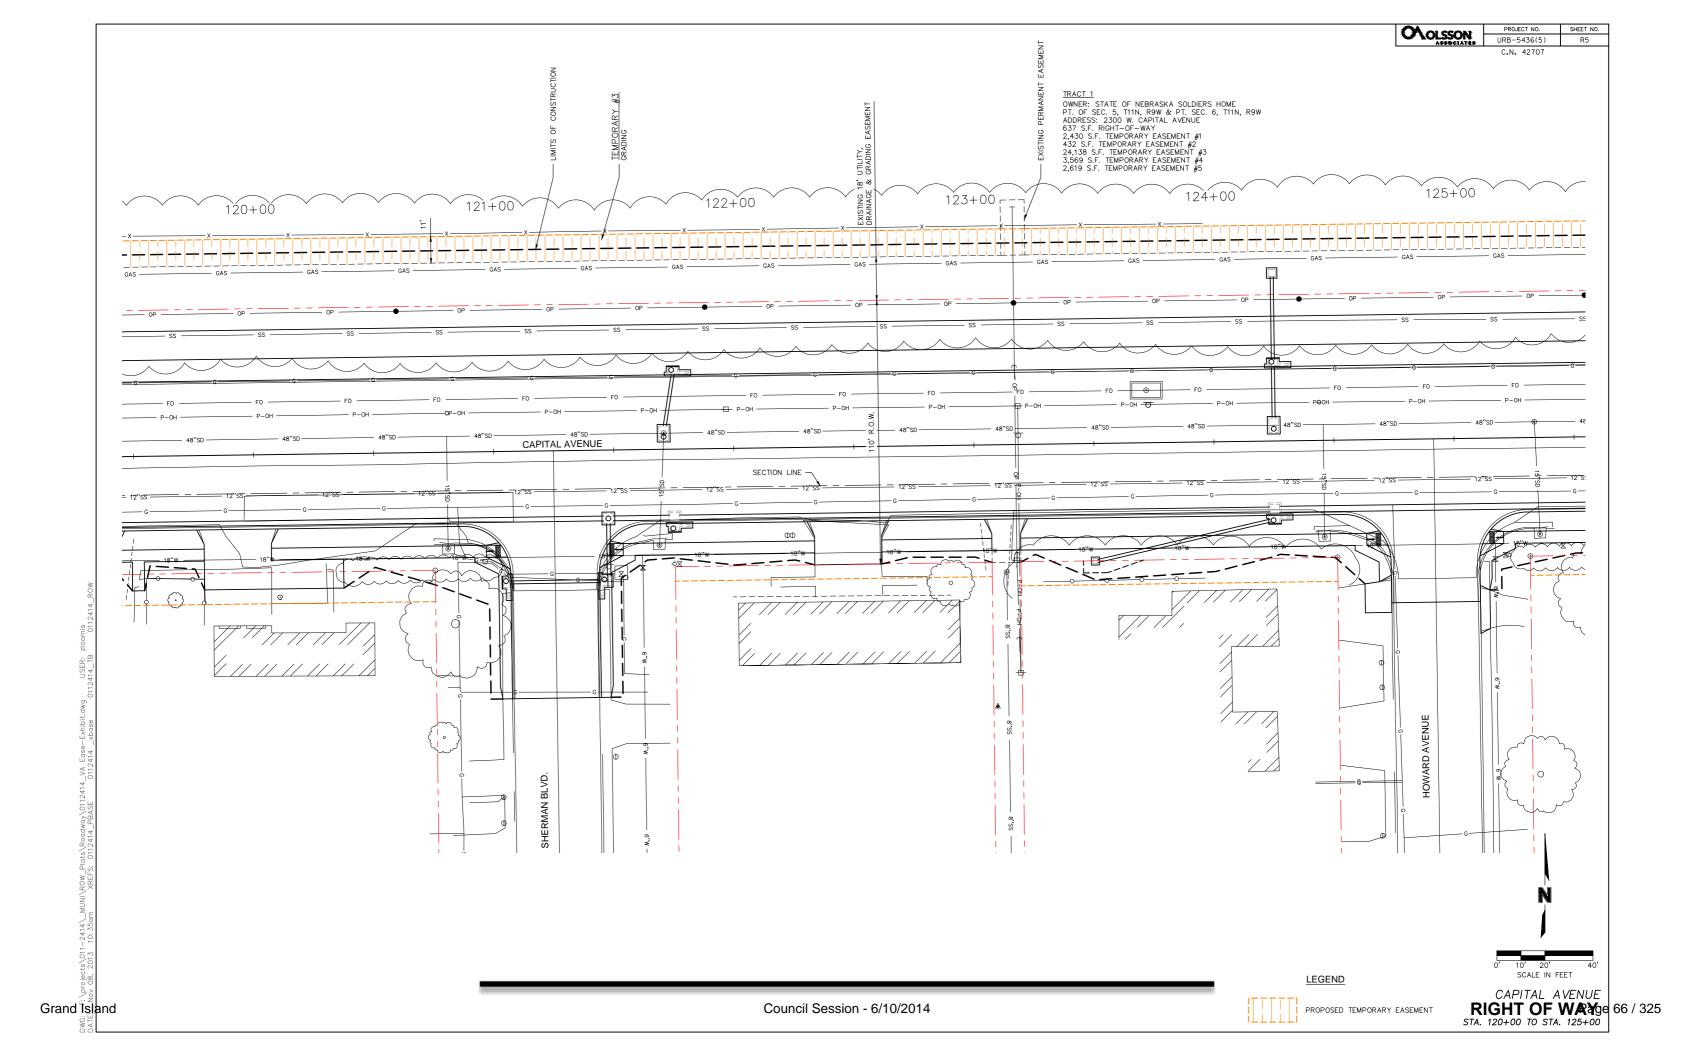

on Associates recently submitted final plans to NDOR for review. Acquisition of right-of-way and easements is planned to be completed in July of 2014. Relocation of utilities is anticipated to begin in the winter of 2014/2015. Roadway construction is anticipated to begin in late spring of 2015.

#### **Alternatives**

It appears that the Council has the following alternatives concerning the issue at hand. The Council may:

- 1. Move to approve
- 2. Refer the issue to a Committee
- 3. Postpone the issue to future date
- 4 Take no action on the issue

#### Recommendation

Public Works Administration recommends that the Council approve a resolution authorizing the Mayor to sign the agreement.

#### **Sample Motion**

Move to approve authorization for the Mayor to sign the agreement.























Tuesday, June 10, 2014 Council Session

### Item E-7

Public Hearing on Acquisition of Utility Easement for Sanitary Sewer Tap District No. 530T – Sanitary Sewer Extension to Interstate 80 (Kirby Kay Smith)

Staff Contact: John Collins, P.E. - Public Works Director

## Council Agenda Memo

From: Terry Brown PE, Assistant Public Works Director

**Meeting:** June 10, 2014

**Subject:** Public Hearing on Acquisition of Utility Easement for

Sanitary Sewer Tap District No. 530T – Sanitary Sewer

Extension to Interstate 80 (Kirby Kay Smith)

**Item #'s:** E-7 & G-10

**Presenter(s):** John Collins PE, Public Works Director

#### **Background**

Sanitary Sewer Tap District No. 530T; Sanitary Sewer Extension to Interstate 80 was created by City Council through Ordinance Resolution N