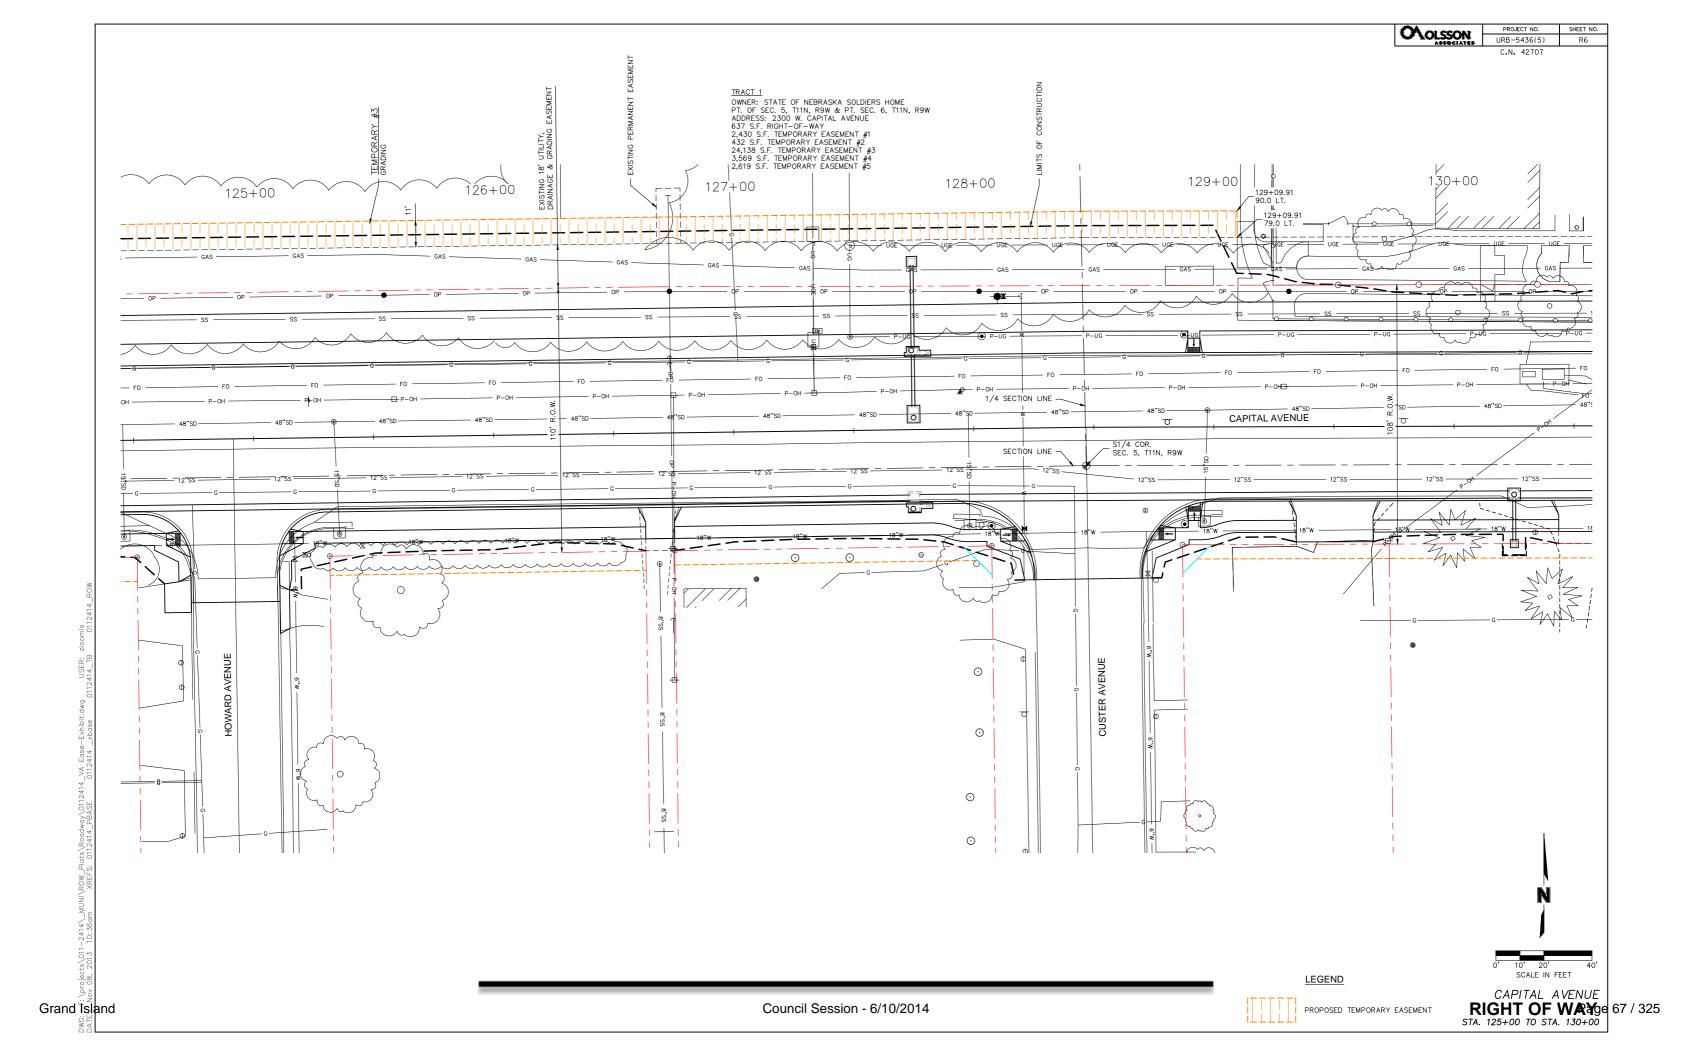

Associates recently submitted final plans to NDOR for review. Acquisition of right-of-way and easements is planned to be completed in July of 2014. Relocation of utilities is anticipated to begin in the winter of 2014/2015. Roadway construction is anticipated to begin in late spring of 2015.

#### **Alternatives**

It appears that the Council has the following alternatives concerning the issue at hand. The Council may:

- 1. Move to approve
- 2. Refer the issue to a Committee
- 3. Postpone the issue to future date
- 4 Take no action on the issue

#### Recommendation

Public Works Administration recommends that the Council approve a resolution authorizing the Mayor to sign the agreement.

#### **Sample Motion**

Move to approve authorization for the Mayor to sign the agreement.























Tuesday, June 10, 2014 Council Session

### Item E-7

Public Hearing on Acquisition of Utility Easement for Sanitary Sewer Tap District No. 530T – Sanitary Sewer Extension to Interstate 80 (Kirby Kay Smith)

Staff Contact: John Collins, P.E. - Public Works Director

## Council Agenda Memo

From: Terry Brown PE, Assistant Public Works Director

**Meeting:** June 10, 2014

**Subject:** Public Hearing on Acquisition of Utility Easement for

Sanitary Sewer Tap District No. 530T – Sanitary Sewer

Extension to Interstate 80 (Kirby Kay Smith)

**Item #'s:** E-7 & G-10

**Presenter(s):** John Collins PE, Public Works Director

#### **Background**

Sanitary Sewer Tap District No. 530T; Sanitary Sewer Extension to Interstate 80 was created by City Council through Ordinance Resolution No.