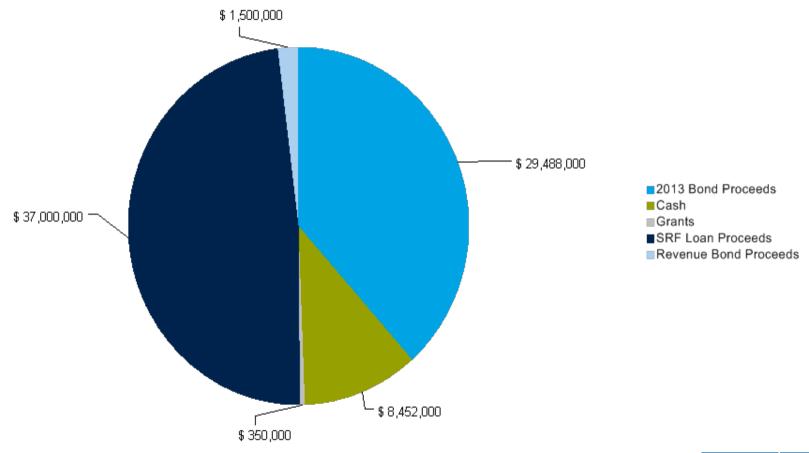

The council declared its intention to issue bonds for \$60 million on May 14, 2013. A Revenue Bond was issued on September 17, 2013 for \$35,430,000. This is the only outstanding wastewater debt. We will need an estimated \$38,844,700, in addition to the Revenue Bond issued last year, to finance the remaining portion of the ongoing Wastewater Infrastructure Plan. Most of the remaining costs will occur when the North Interceptor Phase 2 Project is bid later this year. We are asking the council to raise its intention to issue debt from \$60 million to \$74,275,000 and recognize that up to \$40,000,000 of such borrowing is expected to be in the form of a loan from the CWSRF Program administered by NDEQ. After the hearing held on June 10<sup>th</sup> and NDEQ's 30 day comment period, it is expected that an ordinance will be presented to the City Council at its July 22<sup>nd</sup> meeting to give formal approval to the NDEQ borrowing in a principal amount of up to \$40,000,000. With the new interest rates this will be within the constraints of the rate study approved last year.