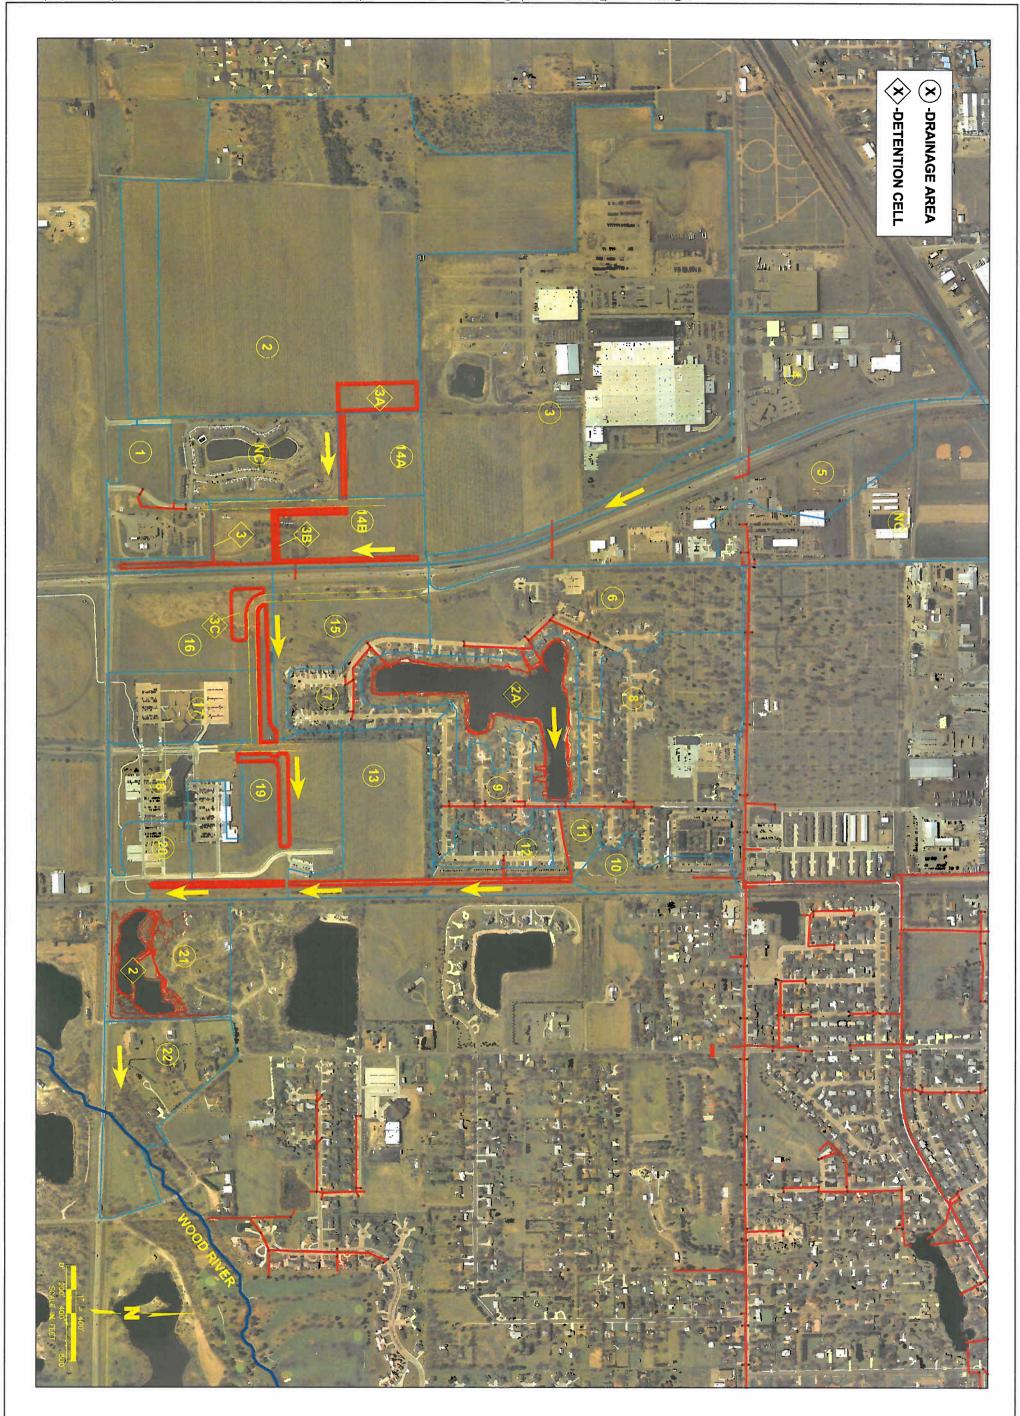

Examples of Wastewater projects included in the 5 Year Wastewater Capital Improvement Plan are:

- Plant Headworks
- Sanitary Sewer Collection System Rehabilitation
  - South and West Interceptor Rehabilitation
  - o 4th and 5th Eddy to Vine Rehabilitation
  - North Interceptor Phase I

- North Interceptor Phase II
- Growth 281 Sanitary Sewer Improvements (District 530T)

Public Works representatives met with Nebraska Department of Environmental Quality (NDEQ) representatives in December 2013 and explored the possibility of obtaining a loan from the Clean Water State Revolving Loan Fund Program (CWSRF) administered by the NDEQ in lieu of Revenue Bonds to pay for the remaining wastewater projects. The NDEQ subsequently approved up to \$40,000,000 in CWSRF funds at 2 ½% -2 1/2% for distribution over multiple years. Projects classified as "Green" receive a ½% lower interest rate.