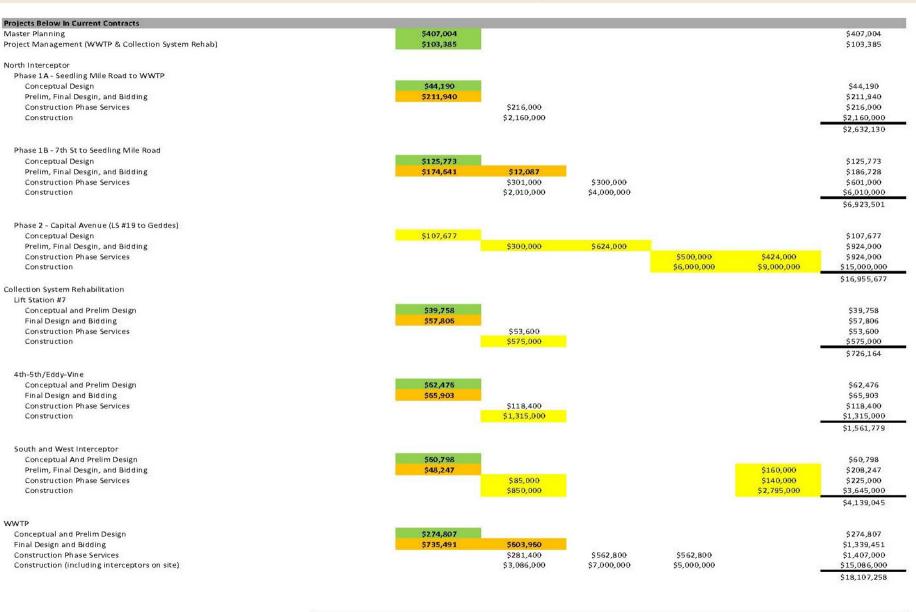

Examples of Wastewater projects included in the 5 Year Wastewater Capital Improvement Plan are:

- Plant Headworks
- Sanitary Sewer Collection System Rehabilitation
  - South and West Interceptor Rehabilitation
  - o 4th and 5th Eddy to Vine Rehabilitation
  - North Interceptor Phase I

- North Interceptor Phase II
- Growth 281 Sanitary Sewer Improvements (District 530T)

Public Works representatives met with Nebraska Department of Environmental Quality (NDEQ) representatives in December 2013 and explored the possibility of obtaining a loan from the Clean Water State Revolving Loan Fund Program (CWSRF) administered by the NDEQ in lieu of Revenue Bonds to pay for the remaining wastewater projects. The NDEQ subsequently approved up to \$40,000,000 in CWSRF funds at 2 ½% -2 1/2% for distribution over multiple years. Projects classified as "Green" receive a ½% lower interest rate.

# **Discussion**

With the more favorable interest rates it is possible to advance the project schedule to complete more projects sooner. Lift stations are high cost items that increase the creation of damaging chemicals such as hydrogen sulfide (the chemical primarily responsible for shortening the life of the Northeast Interceptor by more than 30%). The new headworks and Phases 1 and 2 of the North Interceptor allow 8 lift stations to be abandoned. Accelerating construction will allow an additional 3 lift stations to be abandoned, saving operating costs and extending the life of the new infrastructure.

The council declared its intention to issue bonds for \$60 million on May 14, 2013. A Revenue Bond was issued on September 17, 2013 for \$35,430,000. This is the only outstanding wastewater debt. We will need an estimated \$38,844,700, in addition to the Revenue Bond issued last year, to finance the remaining portion of the ongoing Wastewater Infrastructure Plan. Most of the remaining costs will occur when the North Interceptor Phase 2 Project is bid later this year. We are asking the council to raise its intention to issue debt from \$60 million to \$74,275,000 and recognize that up to \$40,000,000 of such borrowing is expected to be in the form of a loan from the CWSRF Program administered by NDEQ. After the hearing held on June 10<sup>th</sup> and NDEQ's 30 day comment period, it is expected that an ordinance will be presented to the City Council at its July 22<sup>nd</sup> meeting to give formal approval to the NDEQ borrowing in a principal amount of up to \$40,000,000. With the new interest rates this will be within the constraints of the rate study approved last year.