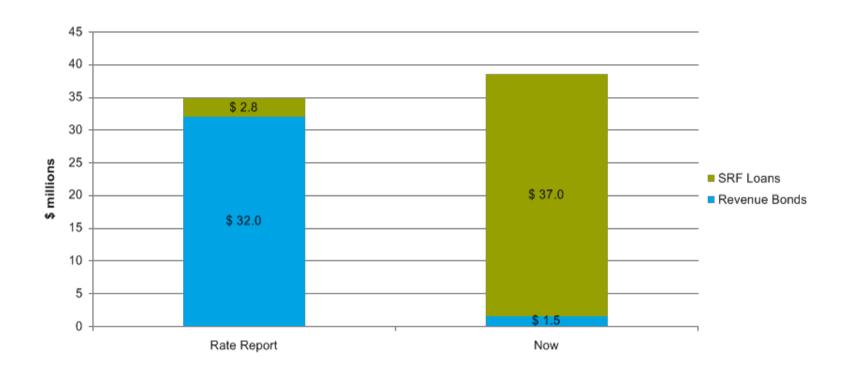

The council declared its intention to issue bonds for \$60 million on May 14, 2013. A Revenue Bond was issued on September 17, 2013 for \$35,430,000. This is the only outstanding wastewater debt. We will need an estimated \$38,844,700, in addition to the Revenue Bond issued last year, to finance the remaining portion of the ongoing Wastewater Infrastructure Plan. Most of the remaining costs will occur when the North Interceptor Phase 2 Project is bid later this year. We are asking the council to raise its intention to issue debt from \$60 million to \$74,275,000 and recognize that up to \$40,000,000 of such borrowing is expected to be in the form of a loan from the CWSRF Program administered by NDEQ. After the hearing held on June 10<sup>th</sup> and NDEQ's 30 day comment period, it is expected that an ordinance will be presented to the City Council at its July 22<sup>nd</sup> meeting to give formal approval to the NDEQ borrowing in a principal amount of up to \$40,000,000. With the new interest rates this will be within the constraints of the rate study approved last year.