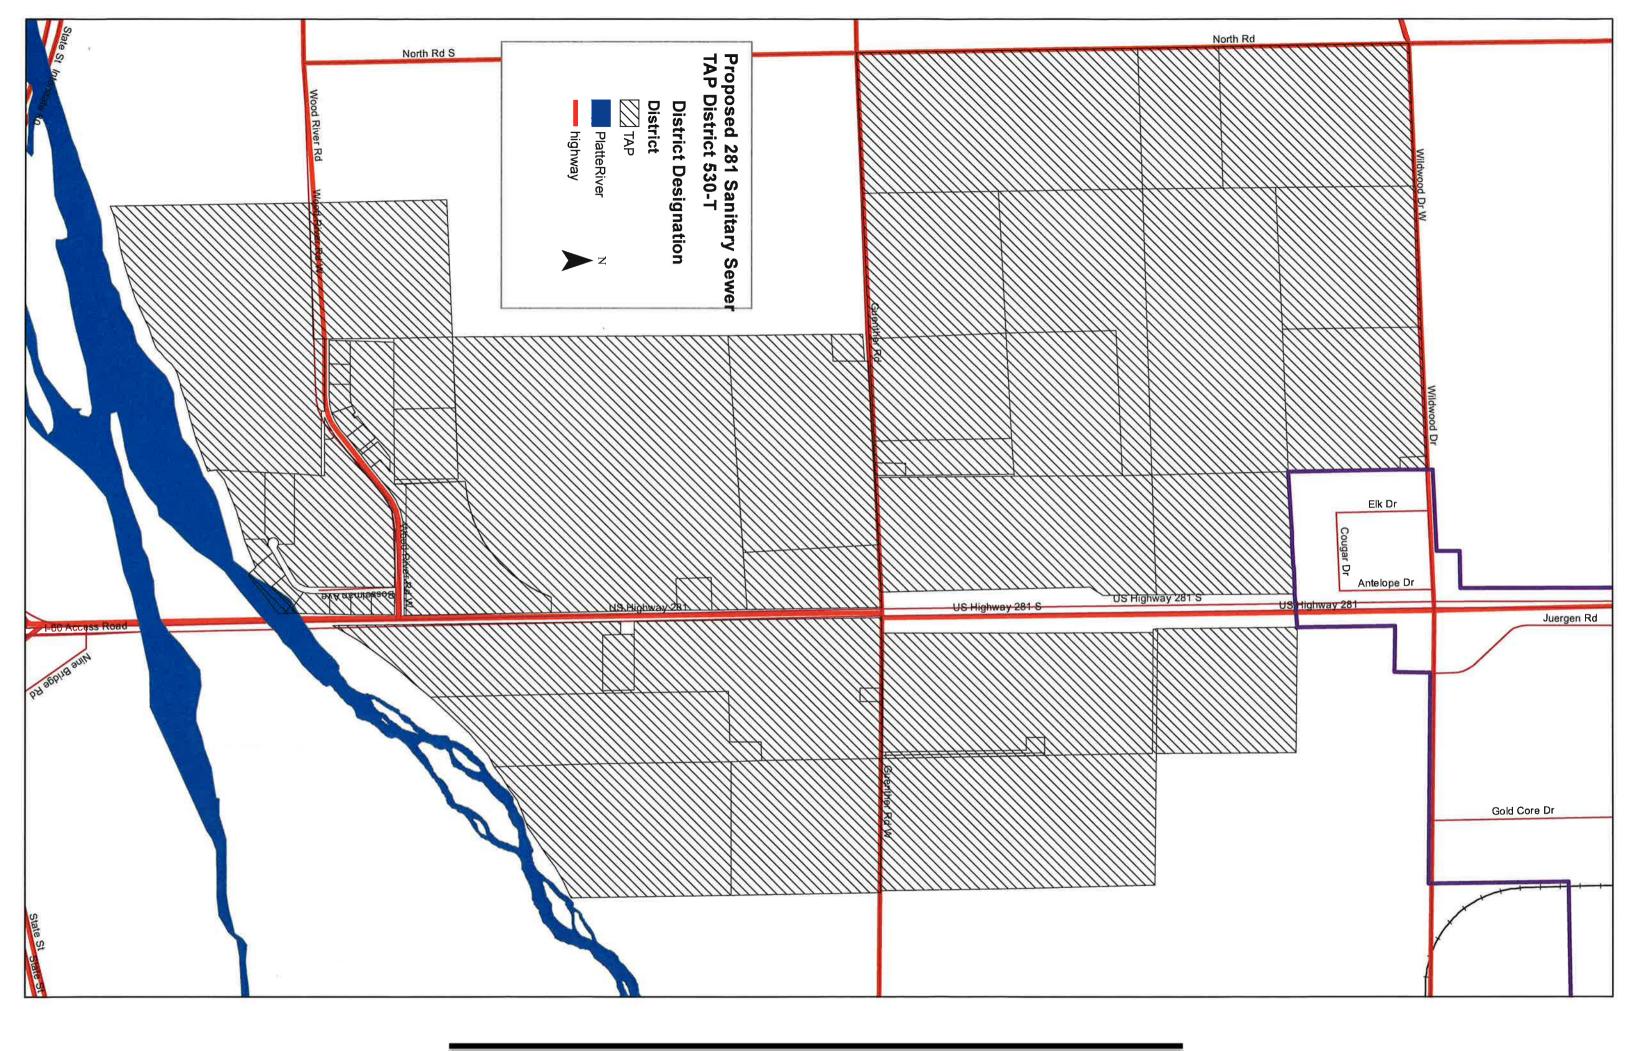

- North Interceptor Phase II
- Growth 281 Sanitary Sewer Improvements (District 530T)

Public Works representatives met with Nebraska Department of Environmental Quality (NDEQ) representatives in December 2013 and explored the possibility of obtaining a loan from the Clean Water State Revolving Loan Fund Program (CWSRF) administered by the NDEQ in lieu of Revenue Bonds to pay for the remaining wastewater projects. The NDEQ subsequently approved up to \$40,000,000 in CWSRF funds at 2 ½% -2 1/2% for distribution over multiple years. Projects classified as "Green" receive a ½% lower interest rate.