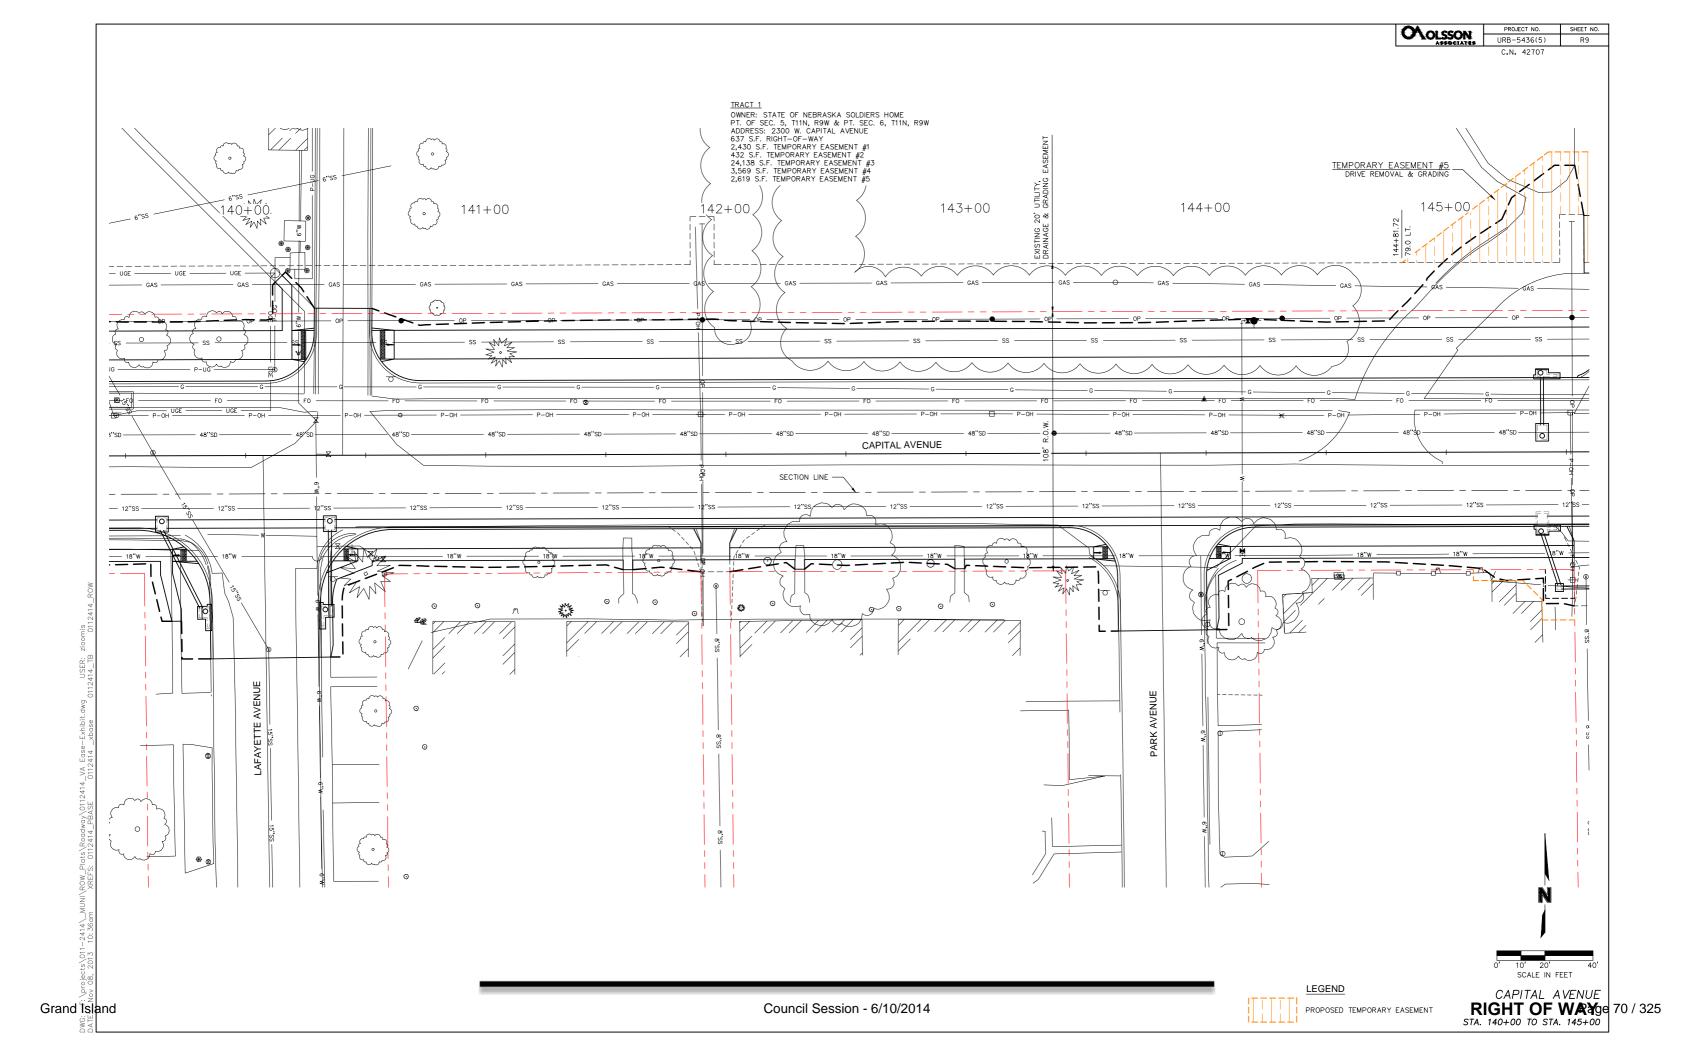

iates recently submitted final plans to NDOR for review. Acquisition of right-of-way and easements is planned to be completed in July of 2014. Relocation of utilities is anticipated to begin in the winter of 2014/2015. Roadway construction is anticipated to begin in late spring of 2015.

#### **Alternatives**

It appears that the Council has the following alternatives concerning the issue at hand. The Council may:

- 1. Move to approve
- 2. Refer the issue to a Committee
- 3. Postpone the issue to future date
- 4 Take no action on the issue

#### Recommendation

Public Works Administration recommends that the Council approve a resolution authorizing the Mayor to sign the agreement.

#### **Sample Motion**

Move to approve authorization for the Mayor to sign the agreement.























Tuesday, June 10, 2014 Council Session

### Item E-7

Public Hearing on Acquisition of Utility Easement for Sanitary Sewer Tap District No. 530T – Sanitary Sewer Extension to Interstate 80 (Kirby Kay Smith)

Staff Contact: John Collins, P.E. - Public Works Director

## Council Agenda Memo

From: Terry Brown PE, Assistant Public Works Director

**Meeting:** June 10, 2014

**Subject:** Public Hearing on Acquisition of Utility Easement for

Sanitary Sewer Tap District No. 530T – Sanitary Sewer

Extension to Interstate 80 (Kirby Kay Smith)

**Item #'s:** E-7 & G-10

**Presenter(s):** John Collins PE, Public Works Director

#### **Background**

Sanitary Sewer Tap District No. 530T; Sanitary Sewer Extension to Interstate 80 was created by City Council through Ordinance Resolution No. 9348