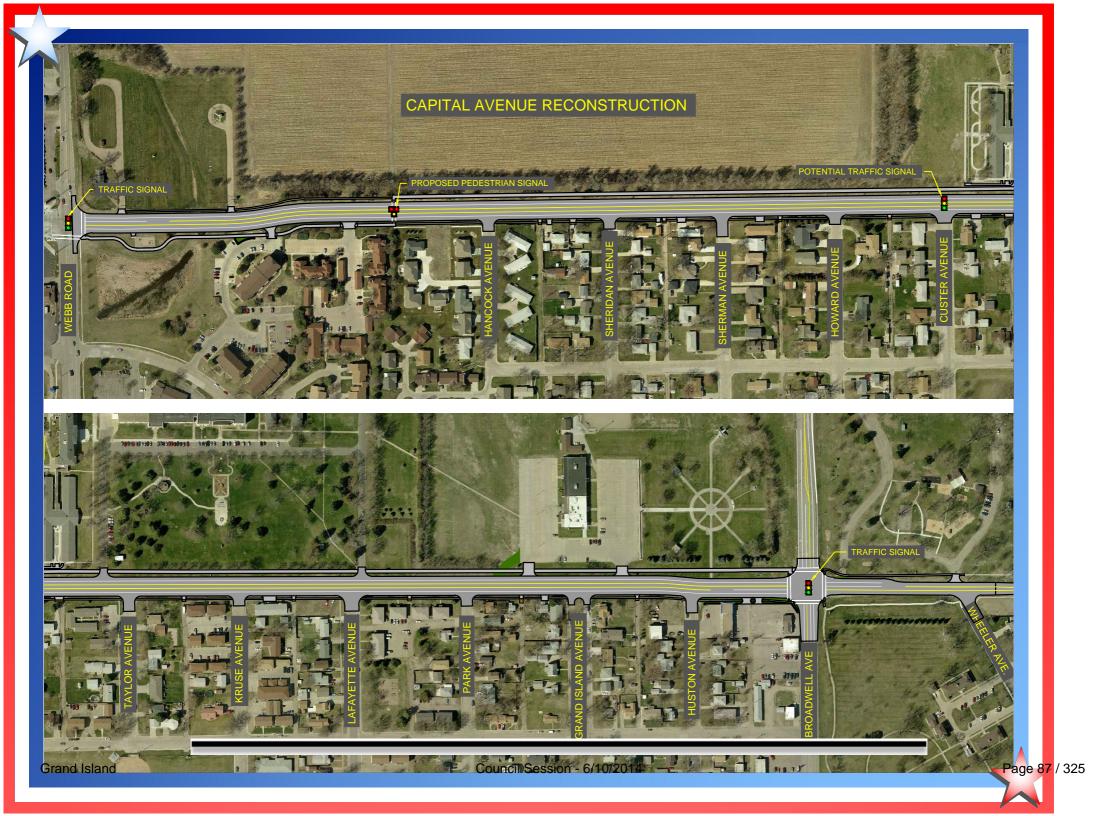

|                                   |                       | \$740.00 |

### **Alternatives**

It appears that the Council has the following alternatives concerning the issue at hand. The Council may:

- 1. Move to approve
- 2. Refer the issue to a Committee
- 3. Postpone the issue to future date
- 4. Take no action on the issue

## Recommendation

City Administration recommends that the Council conduct a Public Hearing and approve acquisition of the Easements.

### **Sample Motion**

Move to approve the acquisition of the Easements.





Tuesday, June 10, 2014 Council Session

### Item F-1

#9492 – Consideration of Vacating N. Wheeler Avenue from 3rd Street to W. South Front Street

**Staff Contact: Robert Sivick** 

## Council Agenda Memo

From: Robert J. Sivick, City Attorney

**Meeting:** June 10, 2014

**Subject:** Consideration of Vacating a Portion of N. Wheeler

Avenue

**Item #'s:** F-1

**Presenter(s):** Robert J. Sivick, City Attorney

#### **Background**

Earlier this year the City of Grand Island (City) Legal Department received an inquiry from the Downtown Business Improvement District 2013 (BID) regarding the legality of placing a statue in the park like area located at the intersection of Third Street and N. Wheeler Avenue in Downtown Grand Island. The Legal Department responded it would provide an answe