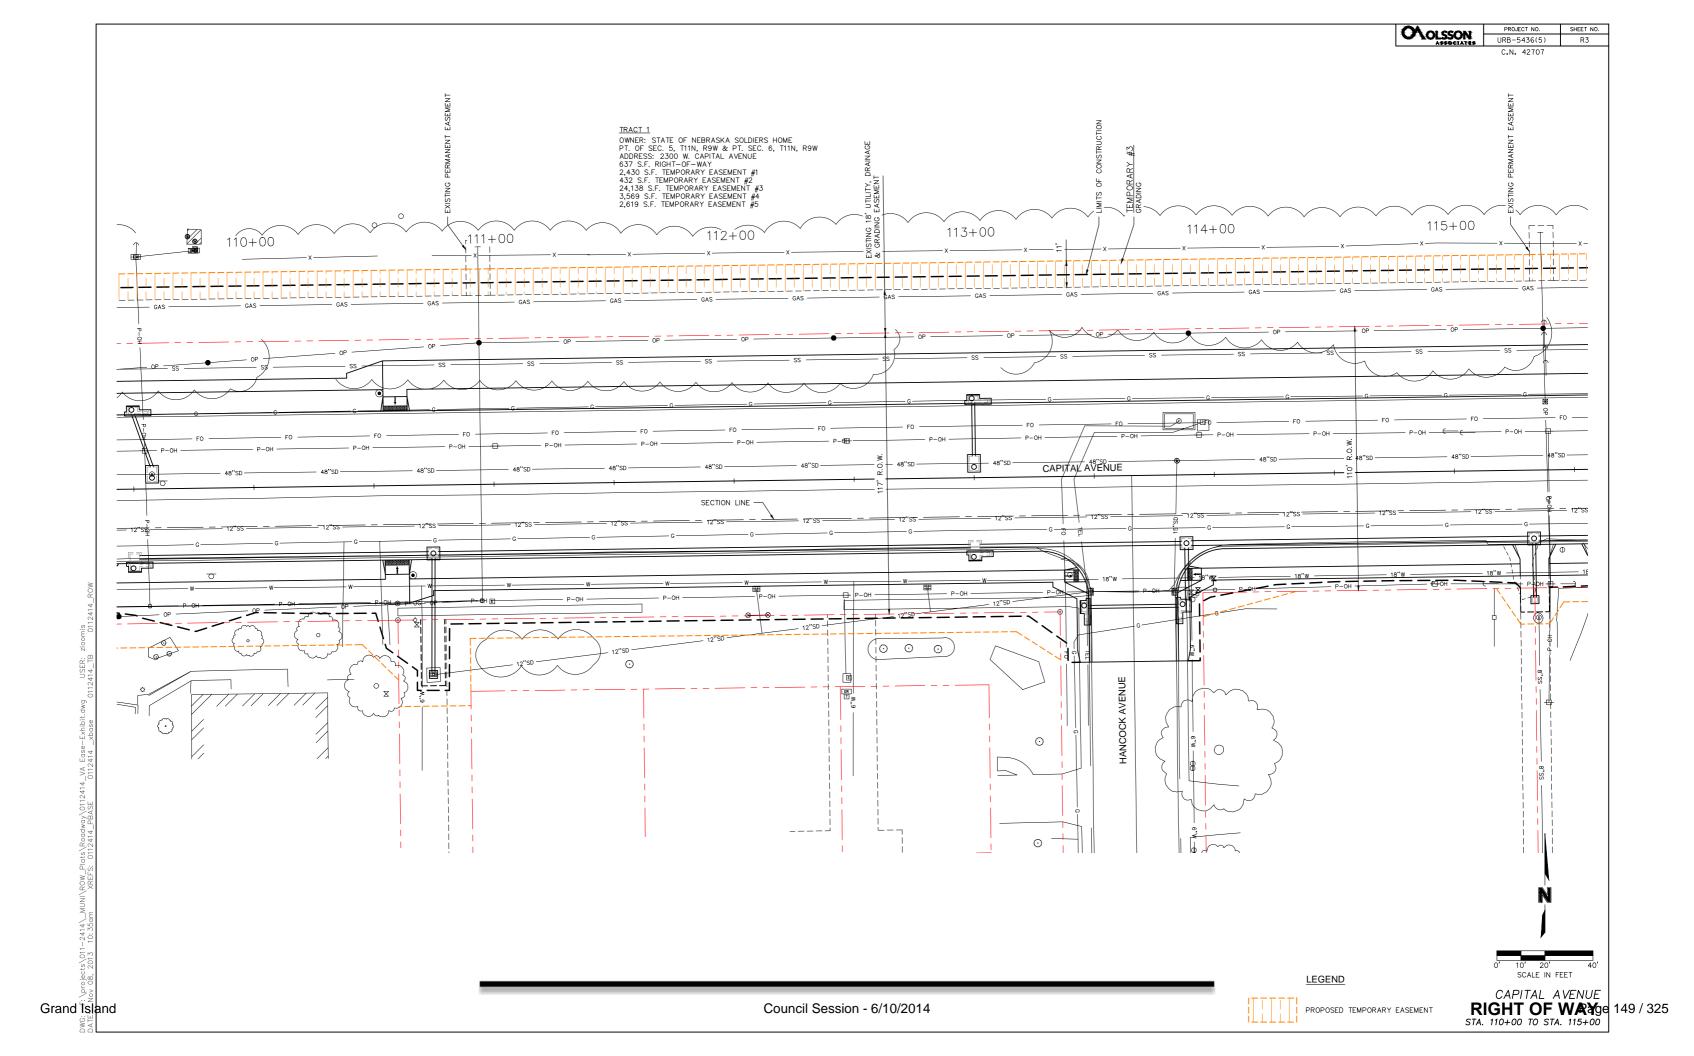

FEET TO THE POINT OF BEGINNING. SAID TEMPORARY EASEMENT CONTAINS 2,619 SQUARE FEET MORE OR LESS.

WHEREAS, an Agreement for the public right-of-way and temporary easements has been reviewed and approved by the City Legal Department.

NOW, THEREFORE, BE IT RESOLVED BY THE MAYOR AND COUNCIL OF THE CITY OF GRAND ISLAND, NEBRASKA, that the City of Grand Island be, and hereby is, authorized to enter into the Agreement for the acquisition of public right-of-way and temporary easements on the above described tracts.

BE IT FURTHER RESOLVED, that the Mayor is hereby authorized and directed to execute such agreement on behalf of the City of Grand Island.

Adopted by the City Council of the City of Grand Island, Nebraska, June 10, 2014.

Jay Vavricek, Mayor

Attest:

RaNae Edwards, City Clerk























# City of Grand Island

Tuesday, June 10, 2014 Council Session

### Item G-10

#2014-146 - Approving Acquisition of Utility Easement for Sanitary Sewer Tap District No. 530T – Sanitary Sewer Extension to Interstate 80 (Kirby Kay Smith)

This item is related to the aforementioned Public Hearing item E-7.

Staff Contact: John Collins, P.E. - Public Works Director

#### RESOLUTION 2014-146

WHEREAS, a public utility easement is required by the City of Grand Island for the Sanitary Sewer District No. 530T; — Sanitary Sewer Extension to Interstate 80, to construct and maintain such project; and

WHEREAS, acquisition of the public utility easement is as follows:

### Kirby Kay Smith - \$4,480.00

A TRACT OF LAND LOCATED IN THE NORTH HALF (N ½) OF THE NORTHEAST QUARTER (NE ¼) OF