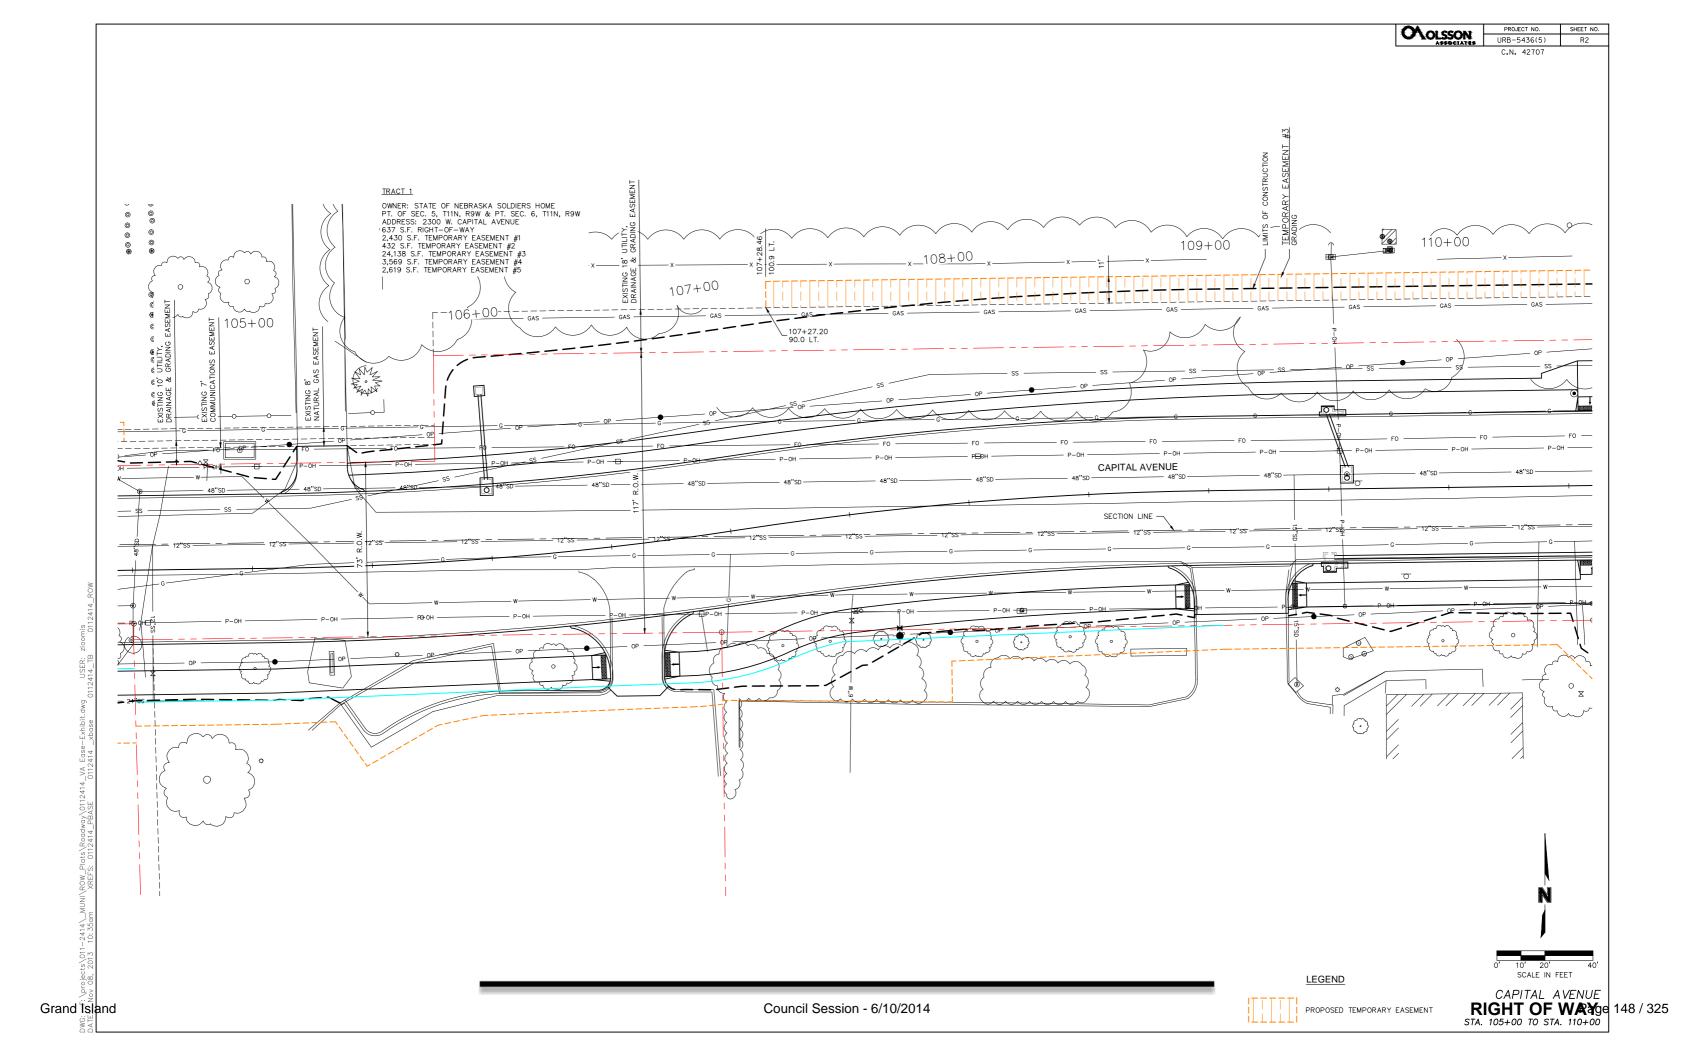

82 FEET TO THE POINT OF BEGINNING. SAID TEMPORARY EASEMENT CONTAINS 2,619 SQUARE FEET MORE OR LESS.

WHEREAS, an Agreement for the public right-of-way and temporary easements has been reviewed and approved by the City Legal Department.

NOW, THEREFORE, BE IT RESOLVED BY THE MAYOR AND COUNCIL OF THE CITY OF GRAND ISLAND, NEBRASKA, that the City of Grand Island be, and hereby is, authorized to enter into the Agreement for the acquisition of public right-of-way and temporary easements on the above described tracts.

BE IT FURTHER RESOLVED, that the Mayor is hereby authorized and directed to execute such agreement on behalf of the City of Grand Island.

Adopted by the City Council of the City of Grand Island, Nebraska, June 10, 2014.

Jay Vavricek, Mayor

Attest:

RaNae Edwards, City Clerk























# City of Grand Island

Tuesday, June 10, 2014 Council Session

### Item G-10

#2014-146 - Approving Acquisition of Utility Easement for Sanitary Sewer Tap District No. 530T – Sanitary Sewer Extension to Interstate 80 (Kirby Kay Smith)

This item is related to the aforementioned Public Hearing item E-7.

Staff Contact: John Collins, P.E. - Public Works Director

#### RESOLUTION 2014-146

WHEREAS, a public utility easement is required by the City of Grand Island for the Sanitary Sewer District No. 530T; — Sanitary Sewer Extension to Interstate 80, to construct and maintain such project; and

WHEREAS, acquisition of the public utility easement is as follows:

### Kirby Kay Smith - \$4,480.00

A TRACT OF LAND LOCATED IN THE NORTH HALF (N ½) OF THE NORTHEAST QUARTER (NE ¼)