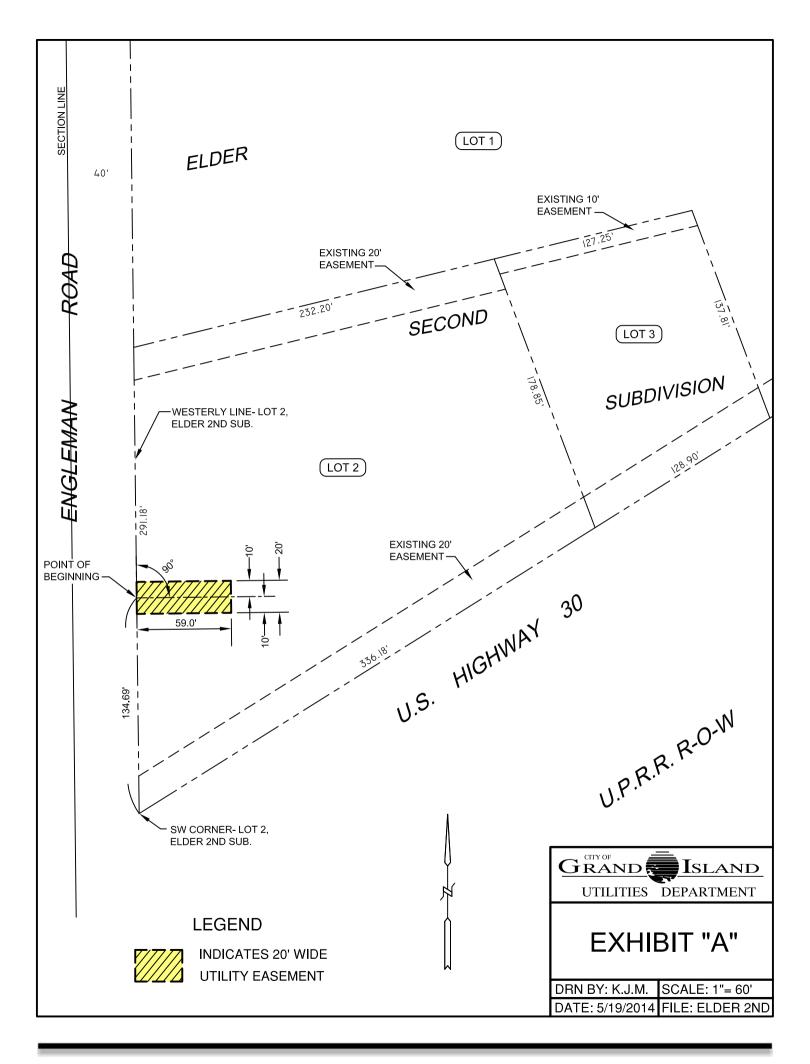

air power appurtenances, including lines and transformers.

#### **Discussion**

The owner of the new building at 4360 W. Highway 30 (Engleman Road & Highway 30), has requested electrical service. This easement will be used to provide a location for the underground conduit, cable, and pad-mounted transformer to provide electricity to the new building.

#### **Alternatives**

It appears that the Council has the following alternatives concerning the issue at hand. The Council may:

- 1. Make a motion to approve
- 2. Refer the issue to a Committee
- 3. Postpone the issue to future date
- 4. Take no action on the issue

### Recommendation

City Administration recommends that the Council approve the resolution for the acquisition of the easement for one dollar (\$1.00).

### **Sample Motion**





Tuesday, June 10, 2014 Council Session

### Item E-4

Public Hearing on Acquisition of Utility Easement - 4443 W. Capital Avenue - Gian Baxter Roberts

From: Tim Luchsinger, Utilities Director

**Meeting:** June 10, 2014

**Subject:** Acquisition of Utility Easement – 4443 W. Capital

Avenue – Gian Baxter Roberts

**Item #'s:** E-4 & G-5

**Presenter(s):** Timothy Luchsinger, Utilities Director

#### **Background**

Nebraska State Law requires that acquisition of property must be approved by City Council. The Utilities Department needs to acquire an easement relative to the property of Gian Baxter Roberts, located through a part of Lot Two (2), Baxter Acres Subdivision, Hall County, Nebraska (4443 West Capital Avenue), Hall County, Nebraska, in order to have access to install, upgrade,