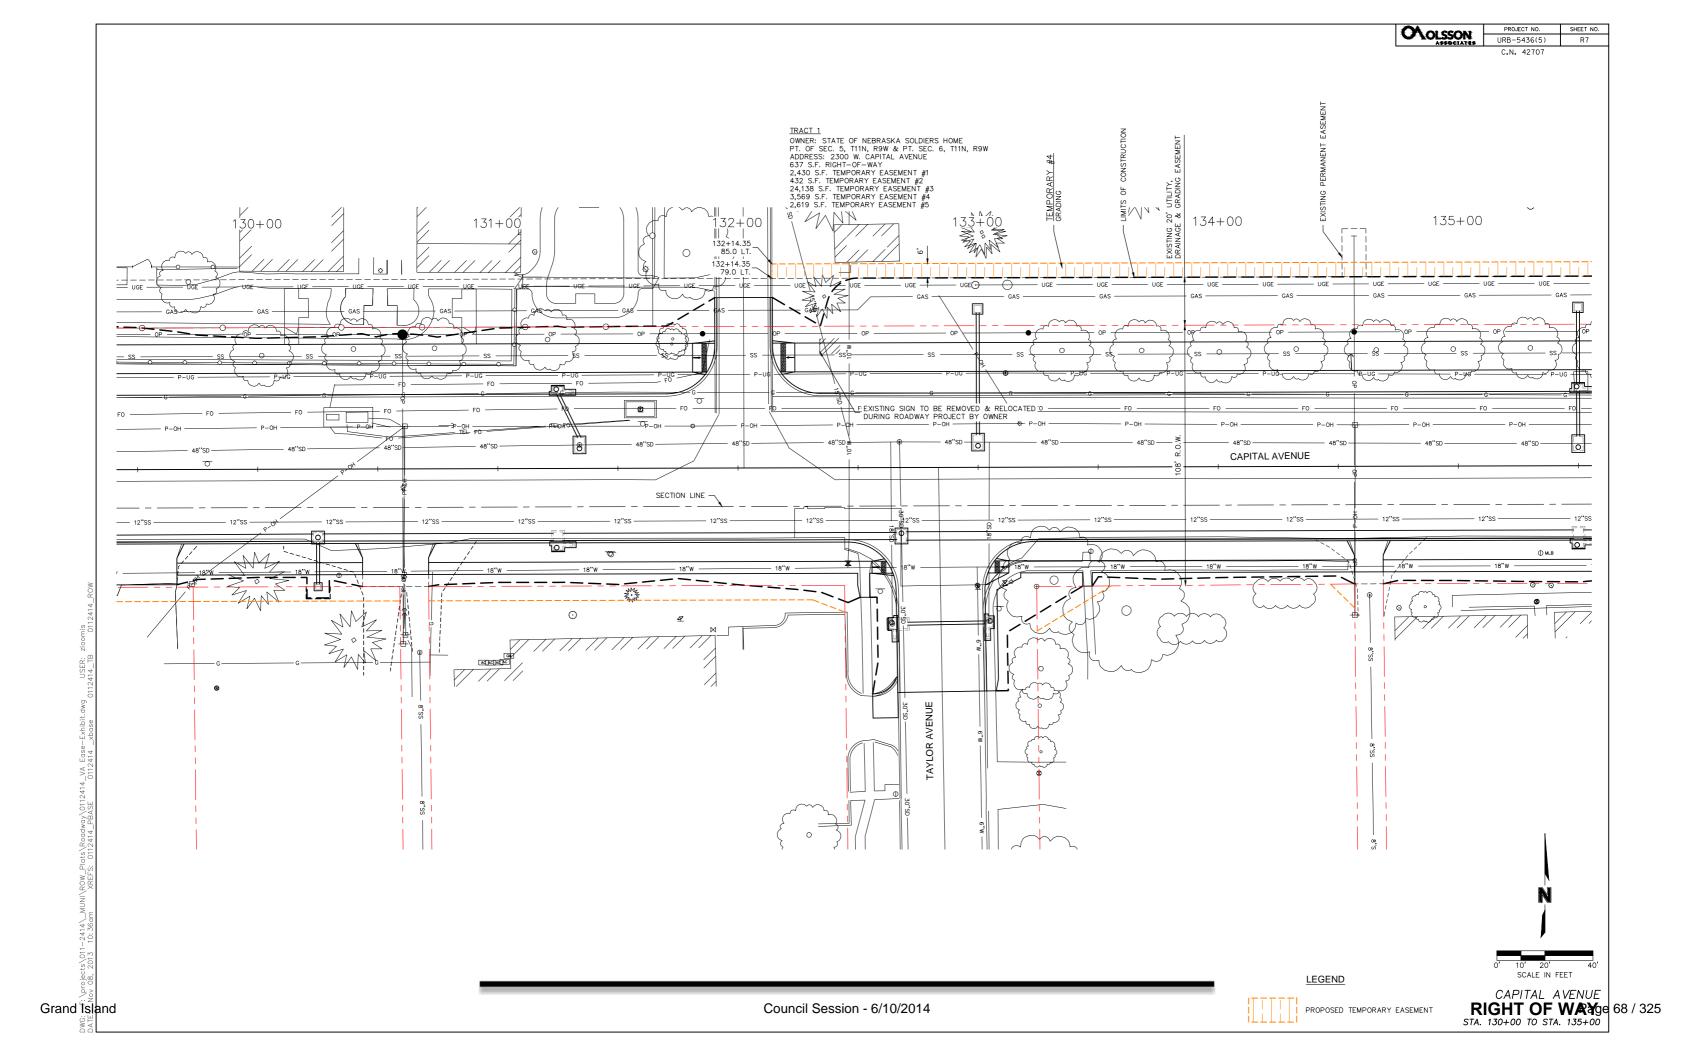

ssociates recently submitted final plans to NDOR for review. Acquisition of right-of-way and easements is planned to be completed in July of 2014. Relocation of utilities is anticipated to begin in the winter of 2014/2015. Roadway construction is anticipated to begin in late spring of 2015.

#### **Alternatives**

It appears that the Council has the following alternatives concerning the issue at hand. The Council may:

- 1. Move to approve
- 2. Refer the issue to a Committee
- 3. Postpone the issue to future date
- 4 Take no action on the issue

#### Recommendation

Public Works Administration recommends that the Council approve a resolution authorizing the Mayor to sign the agreement.

#### **Sample Motion**

Move to approve authorization for the Mayor to sign the agreement.























Tuesday, June 10, 2014 Council Session

### Item E-7

Public Hearing on Acquisition of Utility Easement for Sanitary Sewer Tap District No. 530T – Sanitary Sewer Extension to Interstate 80 (Kirby Kay Smith)

Staff Contact: John Collins, P.E. - Public Works Director

## Council Agenda Memo

From: Terry Brown PE, Assistant Public Works Director

**Meeting:** June 10, 2014

**Subject:** Public Hearing on Acquisition of Utility Easement for

Sanitary Sewer Tap District No. 530T – Sanitary Sewer

Extension to Interstate 80 (Kirby Kay Smith)

**Item #'s:** E-7 & G-10

**Presenter(s):** John Collins PE, Public Works Director

#### **Background**

Sanitary Sewer Tap District No. 530T; Sanitary Sewer Extension to Interstate 80 was created by City Council through Ordinance Resolution No. 9