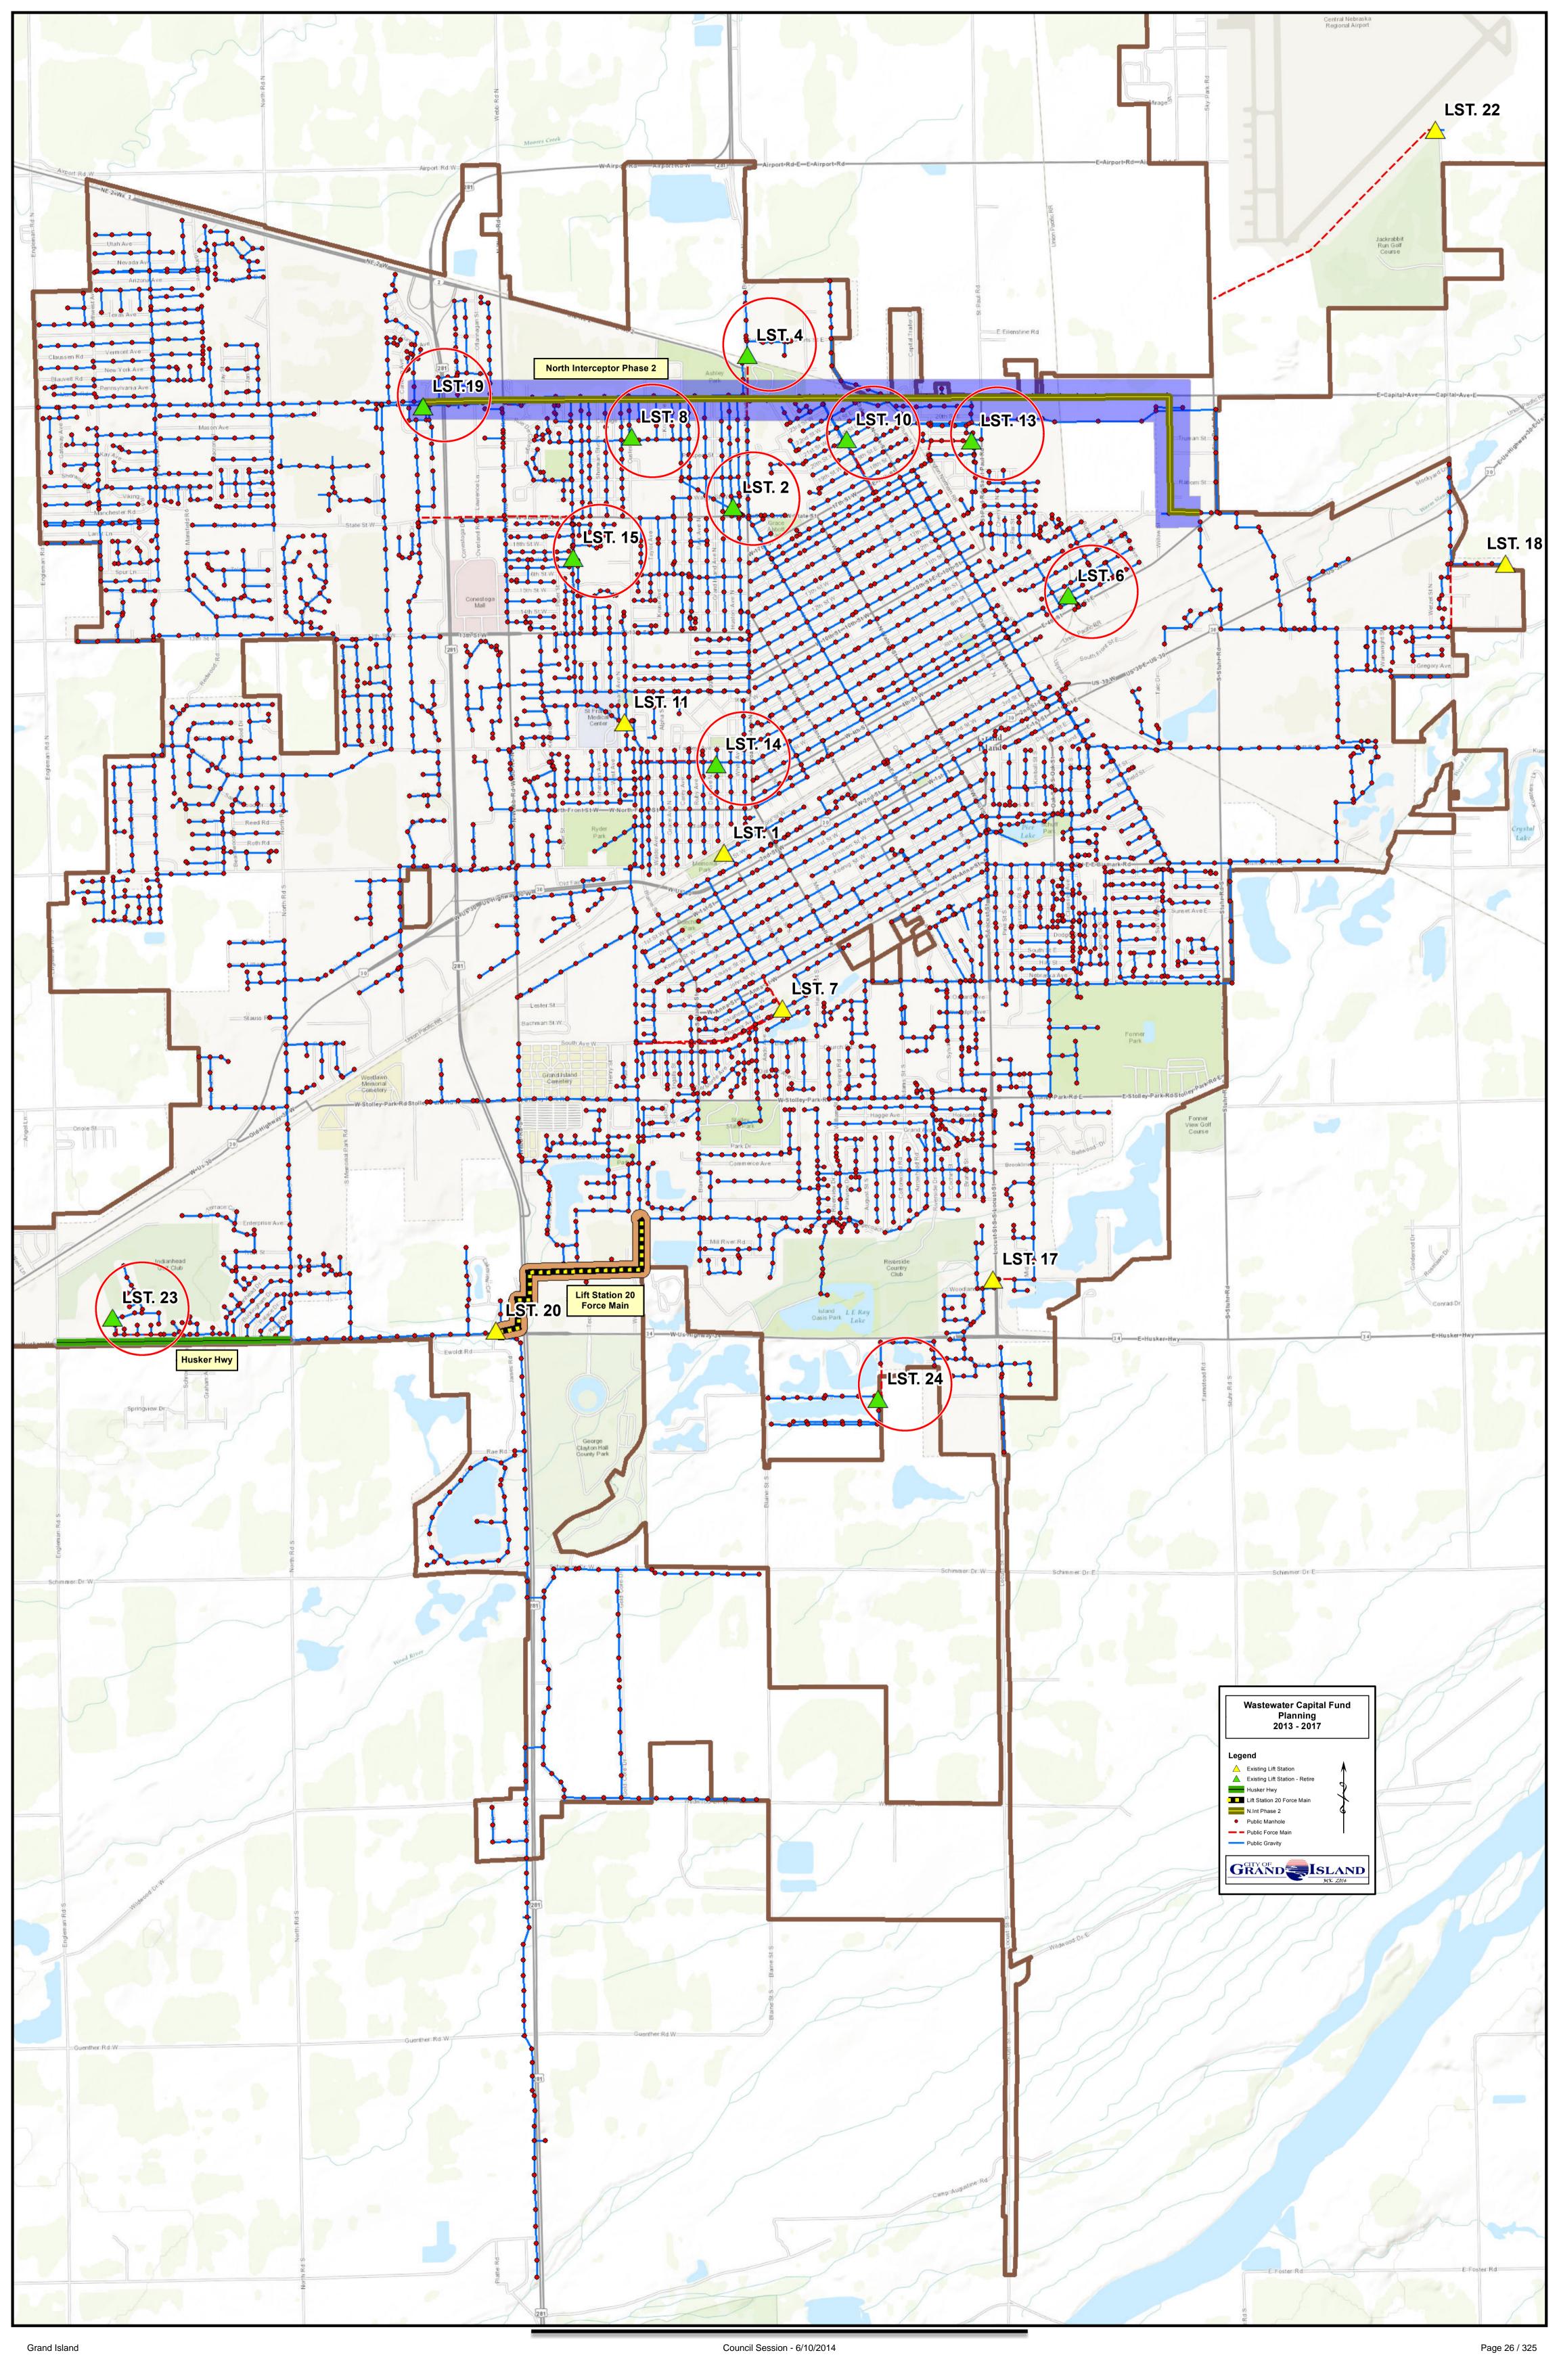

Examples of Wastewater projects included in the 5 Year Wastewater Capital Improvement Plan are:

- Plant Headworks
- Sanitary Sewer Collection System Rehabilitation
  - South and West Interceptor Rehabilitation
  - o 4th and 5th Eddy to Vine Rehabilitation
  - North Interceptor Phase I

- North Interceptor Phase II
- Growth 281 Sanitary Sewer Improvements (District 530T)

Public Works representatives met with Nebraska Department of Environmental Quality (NDEQ) representatives in December 2013 and explored the possibility of obtaining a loan from the Clean Water State Revolving Loan Fund Program (CWSRF) administered by the NDEQ in lieu of Revenue Bonds to pay for the remaining wastewater projects. The NDEQ subsequently approved up to \$40,000,000 in CWSRF funds at 2 ½% -2 1/2% for distribution over multiple years. Projects classified as "Green" receive a ½% lower interest rate.

# **Discussion**

With the more favorable interest rates it is possible to advance the project schedule to complete more projects sooner. Lift stations are high cost items that increase the creation of damaging chemicals such as hydrogen sulfide (the chemical primarily responsible for shortening the life of the Northeast Interceptor by more than 30%). The new headworks and Phases 1 and 2 of the North Interceptor allow 8 lift stations to be abandoned. Accelerating construction will allow an additional 3 lift stations to be abandoned, saving operating costs and extending the life of the new infrastructure.