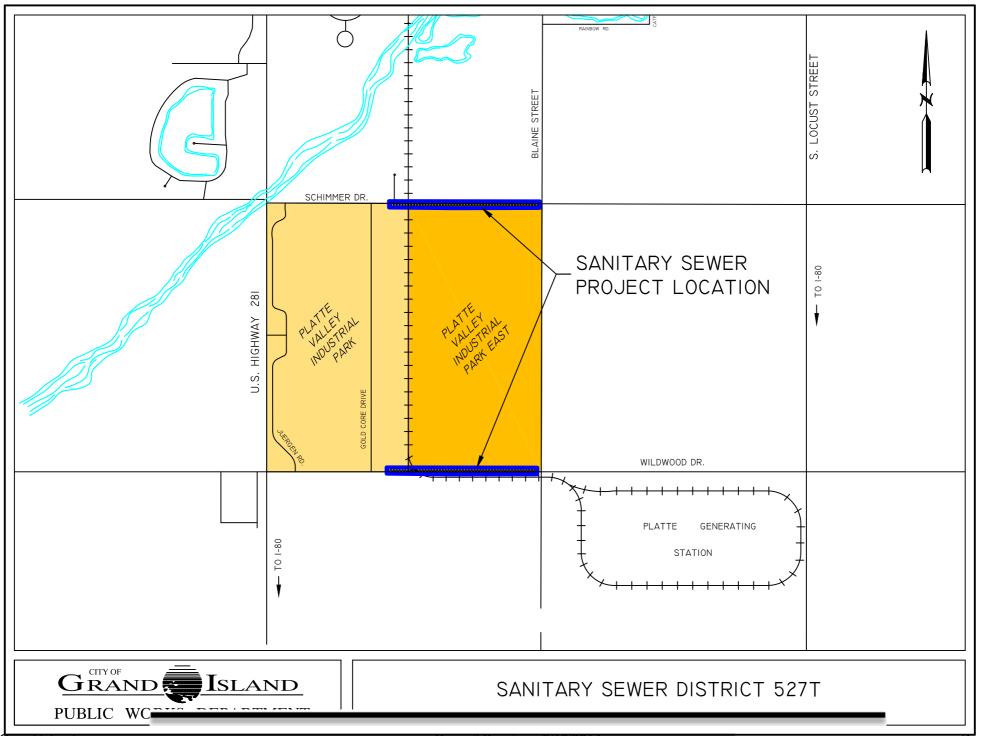

# Item E-1

Public Hearing on Declaration of Intent to Use Clean Water State Revolving Fund (CWSRF) Loan Proceeds for Sanitary Sewer Collection System and Wastewater Treatment Plant Improvements

**Staff Contact: John Collins** 

# Council Agenda Memo

**From:** Marvin Strong PE, Wastewater Plant Engineer

**Meeting:** June 10, 2014

**Subject:** Declaration of Intent to Use Clean Water State Revolving

Fund (CWSRF) Loan Proceeds for Sanitary Sewer Collection System and Wastewater Treatment Plant

**Improvements** 

**Item #'s:** E-1 & I-1

**Presenter(s):** Jaye Monter, Finance Director

Marvin Strong P.E., Wastewater Plant Engineer

Anna White, Black & Veatch

Tom Fuenning, NDEQ

Michael Rogers, Gilmore & Bell, P.C.

# **Background**

Public Works staff has been working with Black and Veatch and Olsson Associates to develop and implement a 5 Year Wastewater Capital Plan for the City of Grand Island based on the following:

- The comprehensive plan in CH2M Hill's "Wastewater Collection and Treatment Systems Comprehensive Plan Update"
- Black and Veatch's "Wastewater Treatment Plant and Collection System Improvements – Draft Technical Memorandum #2 Hydraulic Model Validation and Analysis"
- Wastewater Projects intended to accommodate growth

Examples of Wastewater projects included in the 5 Year Wastewater Capital Improvement Plan are:

- Plant Headworks
- Sanitary Sewer Collection System Rehabilitation
  - South and West Interceptor Rehabilitation
  - o 4th and 5th Eddy to Vine Rehabilitation
  - North Interceptor Phase I

- North Interceptor Phase II
- Growth 281 Sanitary Sewer Improvements (District 530T)

Public Works representatives met with Nebraska Department of Environmental Quality (NDEQ) representatives in December 2013 and explored the possibility of obtaining a loan from the Clean Water State Revolving Loan Fund Program (CWSRF) administered by the NDEQ in lieu of Revenue Bonds to pay for the remaining wastewater projects. The NDEQ subsequently approved up to \$40,000,000 in CWSRF funds at 2 ½% -2 1/2% for distribution over multiple years. Projects classified as "Green" receive a ½% lower interest rate.