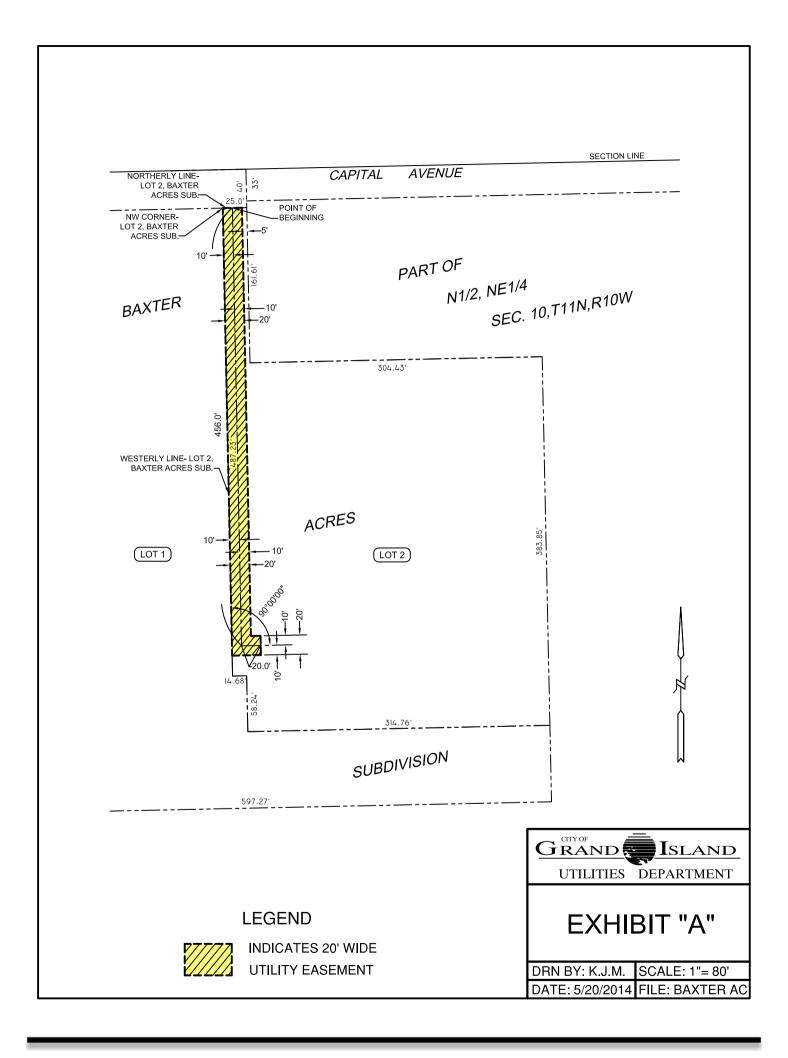

County, Nebraska (4443 West Capital Avenue), Hall County, Nebraska, in order to have access to install, upgrade, maintain, and repair power appurtenances, including lines and transformers.

#### **Discussion**

This easement will be used to locate underground conduit, cable, and a pad-mounted transformer to provide electrical service to a new home.

#### **Alternatives**

It appears that the Council has the following alternatives concerning the issue at hand. The Council may:

- 1. Make a motion to approve
- 2. Refer the issue to a Committee
- 3. Postpone the issue to future date
- 4. Take no action on the issue

#### Recommendation

City Administration recommends that the Council approve the resolution for the acquisition of the easement for one dollar (\$1.00).

#### **Sample Motion**





Tuesday, June 10, 2014 Council Session

### Item E-5

Public Hearing on Acquisition of Utility Easement - South of Alley behind 106 & 108 West 4th Streets - Nitzel & Company and El Palenque, Inc.

From: Tim Luchsinger, Utilities Director

**Meeting:** June 10, 2014

**Subject:** Acquisition of Utility Easement – South of Alley behind

106 & 108 West 4th Street – Nitzel and Company, Inc.,

and El Palenque, Inc.

Item #'s: E-5 & G-6

**Presenter(s):** Timothy Luchsinger, Utilities Director

#### **Background**

Nebraska State Law requires that acquisition of property must be approved by City Council. The Utilities Department needs to acquire an easement relative to the property of Nitzel and Company, Inc., and El Palenque, Inc., located through a part of Lot One (1) and Lot Two (2), Nitz