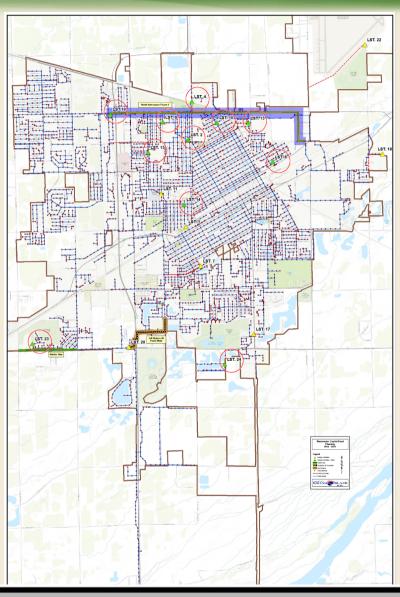

Examples of Wastewater projects included in the 5 Year Wastewater Capital Improvement Plan are:

- Plant Headworks
- Sanitary Sewer Collection System Rehabilitation
  - South and West Interceptor Rehabilitation
  - o 4th and 5th Eddy to Vine Rehabilitation
  - North Interceptor Phase I

- North Interceptor Phase II
- Growth 281 Sanitary Sewer Improvements (District 530T)

Public Works representatives met with Nebraska Department of Environmental Quality (NDEQ) representatives in December 2013 and explored the possibility of obtaining a loan from the Clean Water State Revolving Loan Fund Program (CWSRF) administered by the NDEQ in lieu of Revenue Bonds to pay for the remaining wastewater projects. The NDEQ subsequently approved up to \$40,000,000 in CWSRF funds at 2 ½% -2 1/2% for distribution over multiple years. Projects classified as "Green" receive a ½% lower interest rate.