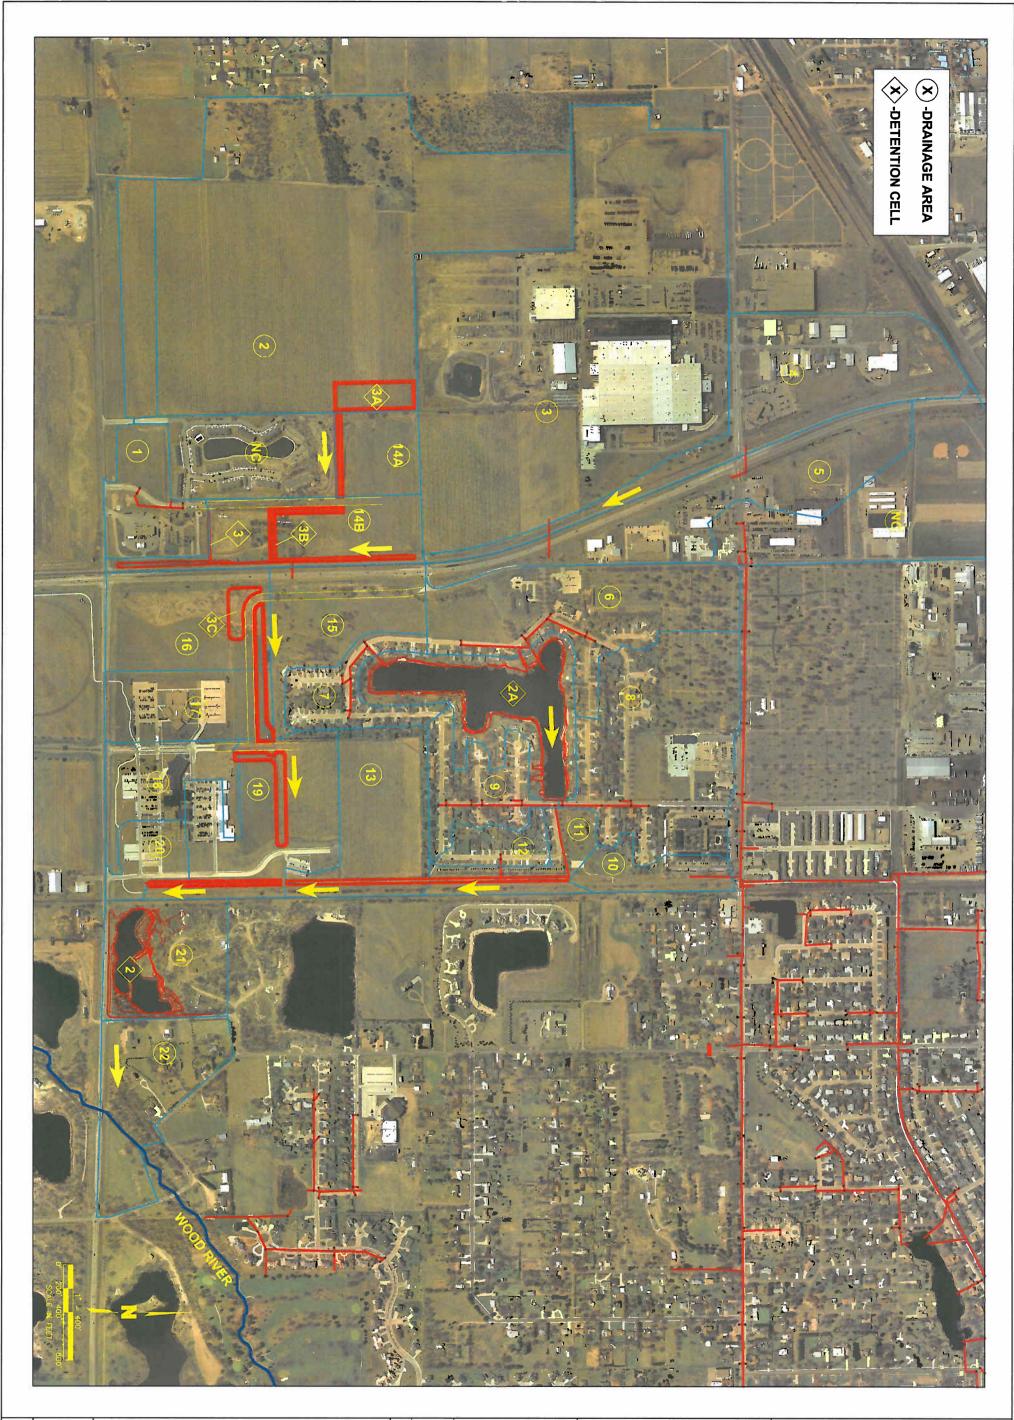

Examples of Wastewater projects included in the 5 Year Wastewater Capital Improvement Plan are:

- Plant Headworks
- Sanitary Sewer Collection System Rehabilitation
  - South and West Interceptor Rehabilitation
  - o 4th and 5th Eddy to Vine Rehabilitation
  - North Interceptor Phase I

- North Interceptor Phase II
- Growth 281 Sanitary Sewer Improvements (District 530T)

Public Works representatives met with Nebraska Department of Environmental Quality (NDEQ) representatives in December 2013 and explored the possibility of obtaining a loan from the Clean Water State Revolving Loan Fund Program (CWSRF) administered by the NDEQ in lieu of Revenue Bonds to pay for the remaining wastewater projects. The NDEQ subsequently approved up to \$40,000,000 in CWSRF funds at 2 ½% -2 1/2% for distribution over multiple years. Projects classified as "Green" receive a ½% lower interest rate.