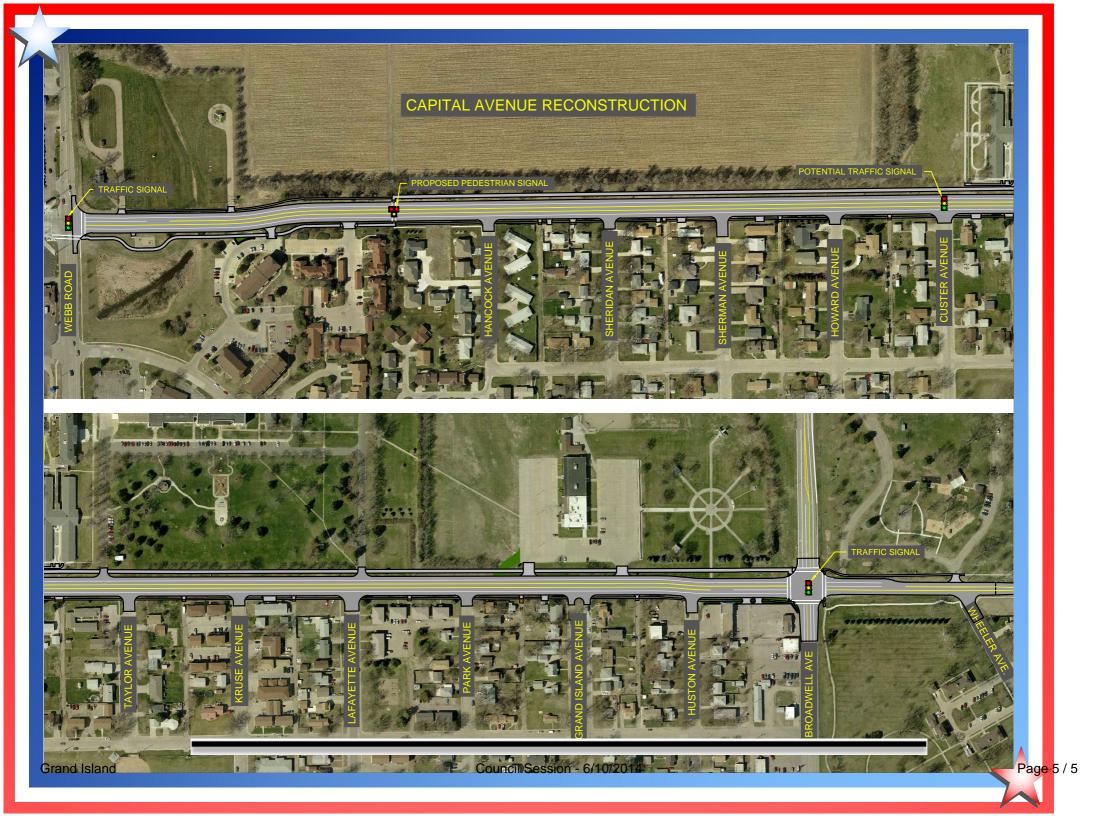

#### Item G-23

# #2014-159 - Approving Acquisition of Right-of-Way for Capital Avenue Widening – Webb Road to Broadwell Avenue

This item is related to the aforementioned Public Hearing item E-8.

Staff Contact: John Collins, P.E. - Public Works Director