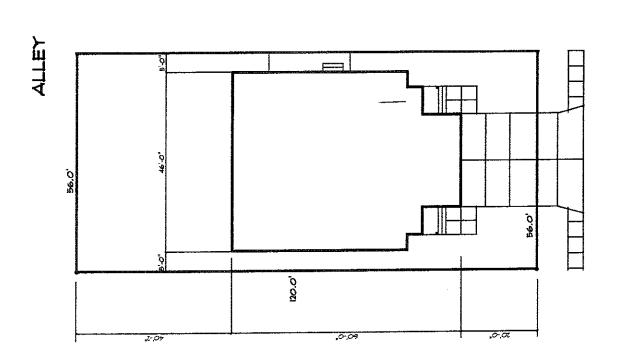

| Propos        | ed Project:     | Building square footage, size of property, descrip  | otion o  | f           |
|---------------|-----------------|-----------------------------------------------------|----------|-------------|
|               |                 | buildings - materials, etc. Please attach site plan | , if ava | ailable.    |
| (2) <u>En</u> | ergy Efficient  | duplexes with attached garages. 980 sq ft each. (4  | units    | total) with |
|               |                 | l sprinklers installed.                             |          |             |
|               |                 |                                                     |          |             |
|               |                 |                                                     |          |             |
| If Prop       | erty is to be S | ubdivided, Show Division Planned:                   |          |             |
|               | •               |                                                     |          |             |
| VI.           | Estimated Pro   | oject Costs:                                        |          |             |
|               |                 |                                                     |          |             |
|               | Acquisition (   | Costs:                                              |          |             |
|               | A. Land         |                                                     | \$4      | 2,000.00    |
|               |                 |                                                     |          |             |
|               | B. Building     |                                                     | \$1      | 0,818.00    |
|               | Demo, Tree I    | Removal, Asbestos                                   |          |             |
|               |                 |                                                     |          |             |
|               | Construction    | Costs:                                              |          |             |
|               | A. Renovation   | on or Building Costs:                               | \$3      | 10,955.08   |
|               | B. On-Site In   | mprovements:                                        | \$       | 15,344.00   |
|               | Sidewalk, lar   | ndscaping, sprinklers, sewer taps/water, survey     |          |             |
|               |                 |                                                     |          |             |
|               | Soft Costs:     |                                                     |          |             |
|               | A. Architec     | tural & Engineering Fees:                           | \$       | 1,400.00    |
|               |                 | <del></del>                                         |          |             |
|               | B. Financin     | g Fees:                                             | \$       | 2,000.00    |
|               | Appraisal, c    | losing costs (no interest)                          |          |             |
|               | C. Legal/De     | eveloper/Audit Fees:                                | \$       |             |
|               |                 |                                                     |          |             |