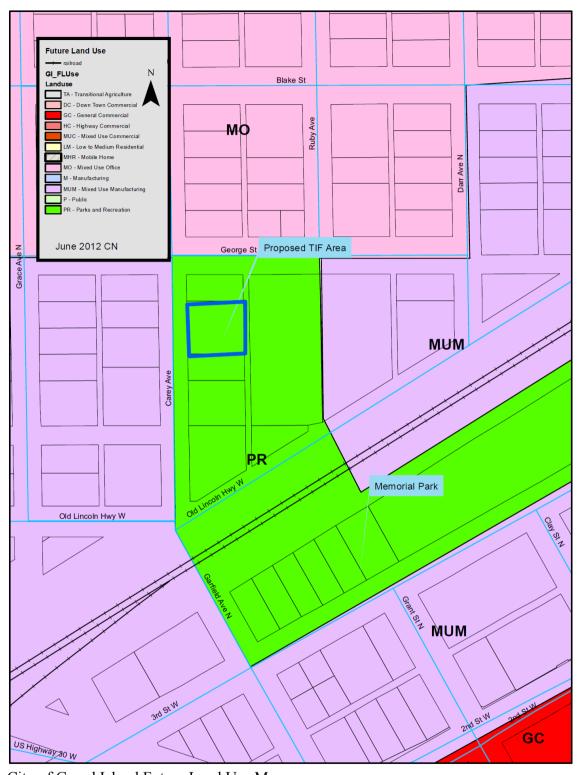

# Item I1

Redevelopment Plan for 125 N Carey St. - Token Properties LLC

# BACKGROUND INFORMATION RELATIVE TO TAX INCREMENT FINANCING REQUEST

# **Project Redeveloper Information**

| i                 | Address:                               | 511 Fleetwoo                         | od Circle Grand Island, NE 68803                                                     |
|-------------------|----------------------------------------|--------------------------------------|--------------------------------------------------------------------------------------|
| ,                 | Telephone No.: _                       | 308-380-1041                         |                                                                                      |
| ]                 | Fax No.:                               | 308-382-7054                         | <u> </u>                                                                             |
| (                 | Contact:                               | Todd Enck                            |                                                                                      |
| -<br>-<br>-       | _                                      | es, LLC is a real etal property mana | estate holding company formed by Todd Enckager, General Contractor and owner of T.C. |
| -<br>-<br>Dracant | Ownership Propos                       | ed Project Site                      | 125 N Carey St, Grand Island, NE 68803                                               |
| riesem<br>-       | —————————————————————————————————————— | ed Floject Site: _                   | 123 IN Carey St, Grand Island, INE 00003                                             |

| Propos        | ed Project:     | Building square footage, size of property, descrip  | otion o  | f           |
|---------------|-----------------|-----------------------------------------------------|----------|-------------|
|               |                 | buildings - materials, etc. Please attach site plan | , if ava | ailable.    |
| (2) <u>En</u> | ergy Efficient  | duplexes with attached garages. 980 sq ft each. (4  | units    | total) with |
|               |                 | l sprinklers installed.                             |          |             |
|               |                 |                                                     |          |             |
|               |                 |                                                     |          |             |
| If Prop       | erty is to be S | ubdivided, Show Division Planned:                   |          |             |
|               | •               |                                                     |          |             |
| VI.           | Estimated Pro   | oject Costs:                                        |          |             |
|               |                 |                                                     |          |             |
|               | Acquisition (   | Costs:                                              |          |             |
|               | A. Land         |                                                     | \$4      | 2,000.00    |
|               |                 |                                                     |          |             |
|               | B. Building     |                                                     | \$1      | 0,818.00    |
|               | Demo, Tree I    | Removal, Asbestos                                   |          |             |
|               |                 |                                                     |          |             |
|               | Construction    | Costs:                                              |          |             |
|               | A. Renovation   | on or Building Costs:                               | \$3      | 10,955.08   |
|               | B. On-Site In   | mprovements:                                        | \$       | 15,344.00   |
|               | Sidewalk, lar   | ndscaping, sprinklers, sewer taps/water, survey     |          |             |
|               |                 |                                                     |          |             |
|               | Soft Costs:     |                                                     |          |             |
|               | A. Architec     | tural & Engineering Fees:                           | \$       | 1,400.00    |
|               |                 | <del></del>                                         |          |             |
|               | B. Financin     | g Fees:                                             | \$       | 2,000.00    |
|               | Appraisal, c    | losing costs (no interest)                          |          |             |
|               | C. Legal/De     | eveloper/Audit Fees:                                | \$       |             |
|               |                 |                                                     |          |             |