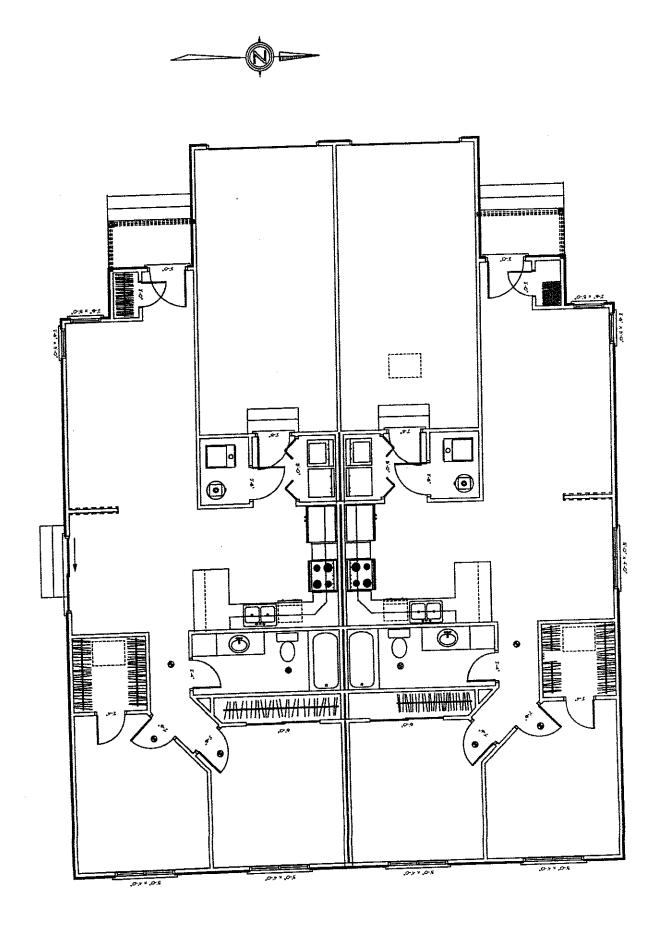

| Propos        | ed Project:     | Building square footage, size of property, descrip  | otion o  | f           |
|---------------|-----------------|-----------------------------------------------------|----------|-------------|
|               |                 | buildings - materials, etc. Please attach site plan | , if ava | ailable.    |
| (2) <u>En</u> | ergy Efficient  | duplexes with attached garages. 980 sq ft each. (4  | units    | total) with |
|               |                 | l sprinklers installed.                             |          |             |
|               |                 |                                                     |          |             |
|               |                 |                                                     |          |             |
| If Prop       | erty is to be S | ubdivided, Show Division Planned:                   |          |             |
|               | •               |                                                     |          |             |
| VI.           | Estimated Pro   | oject Costs:                                        |          |             |
|               |                 |                                                     |          |             |
|               | Acquisition (   | Costs:                                              |          |             |
|               | A. Land         |                                                     | \$4      | 2,000.00    |
|               |                 |                                                     |          |             |
|               | B. Building     |                                                     | \$1      | 0,818.00    |
|               | Demo, Tree I    | Removal, Asbestos                                   |          |             |
|               |                 |                                                     |          |             |
|               | Construction    | Costs:                                              |          |             |
|               | A. Renovation   | on or Building Costs:                               | \$3      | 10,955.08   |
|               | B. On-Site In   | mprovements:                                        | \$       | 15,344.00   |
|               | Sidewalk, lar   | ndscaping, sprinklers, sewer taps/water, survey     |          |             |
|               |                 |                                                     |          |             |
|               | Soft Costs:     |                                                     |          |             |
|               | A. Architec     | tural & Engineering Fees:                           | \$       | 1,400.00    |
|               |                 | <del></del>                                         |          |             |
|               | B. Financin     | g Fees:                                             | \$       | 2,000.00    |
|               | Appraisal, c    | losing costs (no interest)                          |          |             |
|               | C. Legal/De     | eveloper/Audit Fees:                                | \$       |             |
|               |                 |                                                     |          |             |