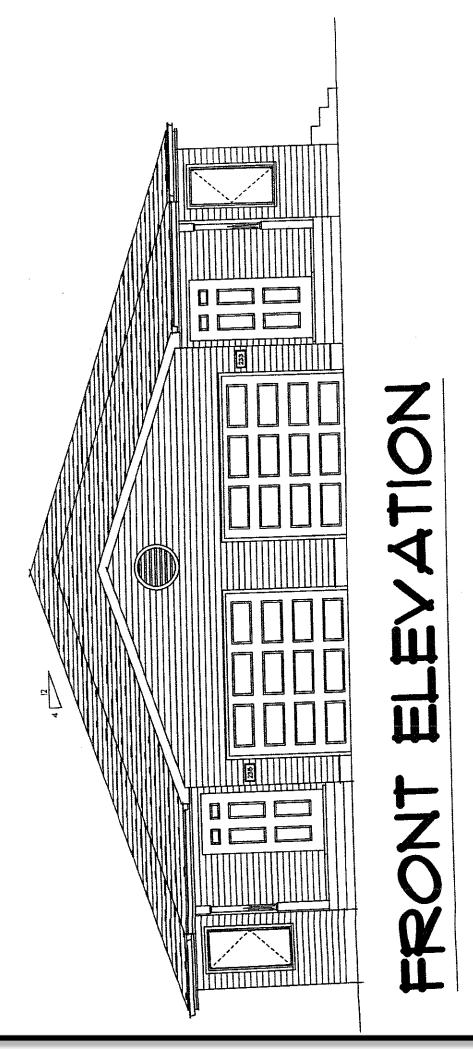

| Propos        | ed Project:     | Building square footage, size of property, descrip  | otion o  | f           |
|---------------|-----------------|-----------------------------------------------------|----------|-------------|
|               |                 | buildings - materials, etc. Please attach site plan | , if ava | ailable.    |
| (2) <u>En</u> | ergy Efficient  | duplexes with attached garages. 980 sq ft each. (4  | units    | total) with |
|               |                 | l sprinklers installed.                             |          |             |
|               |                 |                                                     |          |             |
|               |                 |                                                     |          |             |
| If Prop       | erty is to be S | ubdivided, Show Division Planned:                   |          |             |
|               | •               |                                                     |          |             |
| VI.           | Estimated Pro   | oject Costs:                                        |          |             |
|               |                 |                                                     |          |             |
|               | Acquisition (   | Costs:                                              |          |             |
|               | A. Land         |                                                     | \$4      | 2,000.00    |
|               |                 |                                                     |          |             |
|               | B. Building     |                                                     | \$1      | 0,818.00    |
|               | Demo, Tree I    | Removal, Asbestos                                   |          |             |
|               |                 |                                                     |          |             |
|               | Construction    | Costs:                                              |          |             |
|               | A. Renovation   | on or Building Costs:                               | \$3      | 10,955.08   |
|               | B. On-Site In   | mprovements:                                        | \$       | 15,344.00   |
|               | Sidewalk, lar   | ndscaping, sprinklers, sewer taps/water, survey     |          |             |
|               |                 |                                                     |          |             |
|               | Soft Costs:     |                                                     |          |             |
|               | A. Architec     | tural & Engineering Fees:                           | \$       | 1,400.00    |
|               |                 | <del></del>                                         |          |             |
|               | B. Financin     | g Fees:                                             | \$       | 2,000.00    |
|               | Appraisal, c    | losing costs (no interest)                          |          |             |
|               | C. Legal/De     | eveloper/Audit Fees:                                | \$       |             |
|               |                 |                                                     |          |             |