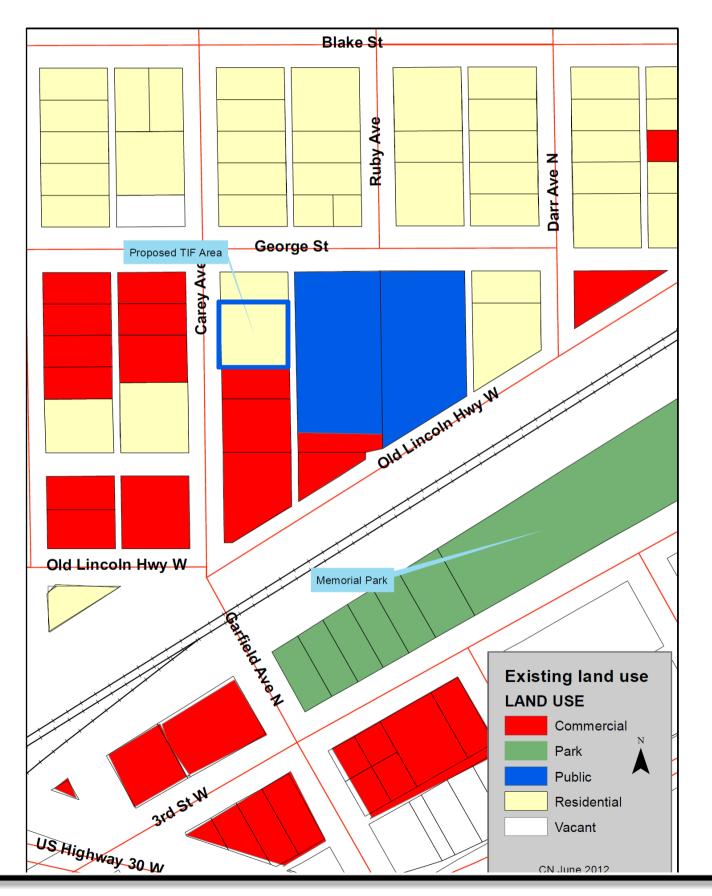

# **Project Redeveloper Information**

| i                 | Address:                               | 511 Fleetwoo                         | od Circle Grand Island, NE 68803                                                     |
|-------------------|----------------------------------------|--------------------------------------|--------------------------------------------------------------------------------------|
| ,                 | Telephone No.: _                       | 308-380-1041                         |                                                                                      |
| ]                 | Fax No.:                               | 308-382-7054                         | <u> </u>                                                                             |
| (                 | Contact:                               | Todd Enck                            |                                                                                      |
| -<br>-<br>-       | _                                      | es, LLC is a real etal property mana | estate holding company formed by Todd Enckager, General Contractor and owner of T.C. |
| -<br>-<br>Dracant | Ownership Propos                       | ed Project Site                      | 125 N Carey St, Grand Island, NE 68803                                               |
| riesem<br>-       | —————————————————————————————————————— | ed Floject Site: _                   | 123 IN Carey St, Grand Island, INE 00003                                             |