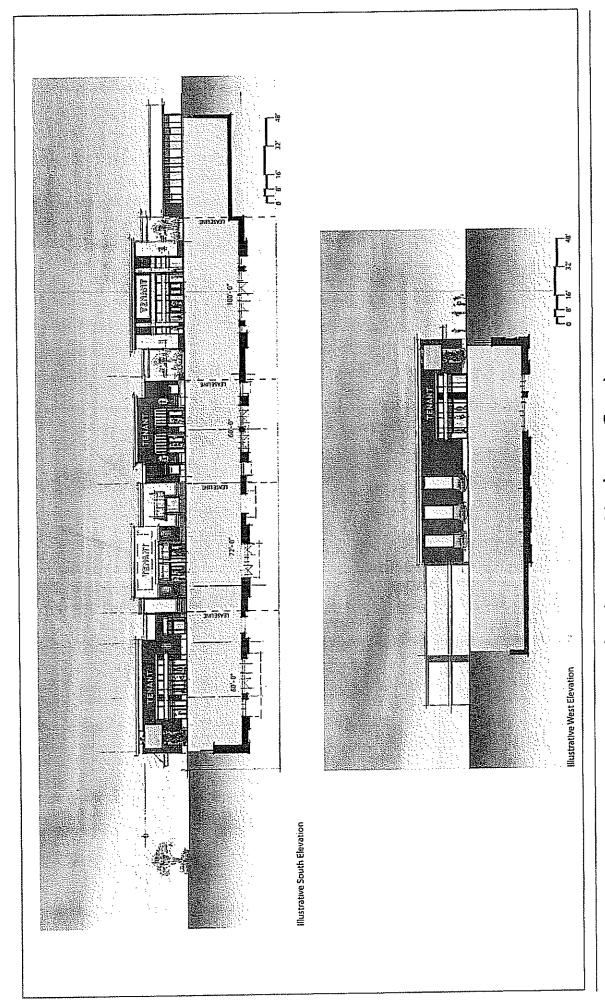

Describe Amount and Purpose for Which Tax Increment Financing is Requested:

Currently the Shops at Northwest Crossing has a vacant anchor space totaling 59,956 square feet which is impacting the leasing, appearance and value of the shopping center. The Tax Increment Financing funds are needed and will be used to divide the 59,956 square foot space into four smaller spaces that can be leased to nationally recognized retailers (GAP, Shoe Carnival, Dress Barn and Bed Bath & Beyond). A total of over \$2,700,000 will be spent on the re-development of the center which includes splitting the large space into four smaller spaces and creating completely new high end store fronts for the tenants using brick, glass and stucco. In addition, funds will be used to improve the parking and sidewalk areas. With the use of the TIF funds we will be able to take the center from its current condition and renovate it into a class A shopping center with national retailers. See attached contractor bid for complete list of work being done.