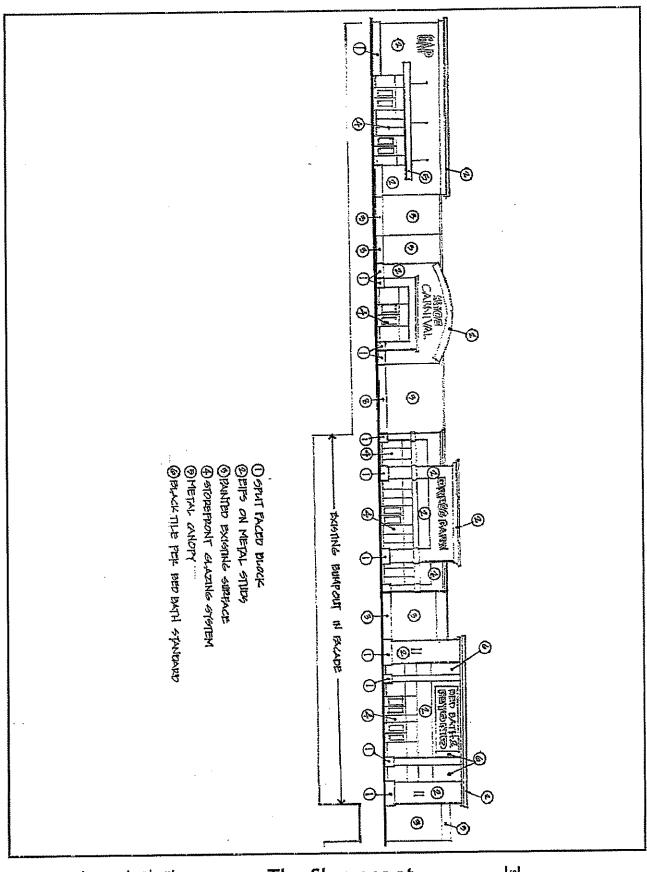

Describe Amount and Purpose for Which Tax Increment Financing is Requested:

Currently the Shops at Northwest Crossing has a vacant anchor space totaling 59,956 square feet which is impacting the leasing, appearance and value of the shopping center. The Tax Increment Financing funds are needed and will be used to divide the 59,956 square foot space into four smaller spaces that can be leased to nationally recognized retailers (GAP, Shoe Carnival, Dress Barn and Bed Bath & Beyond). A total of over \$2,700,000 will be spent on the re-development of the center which includes splitting the large space into four smaller spaces and creating completely new high end store fronts for the tenants using brick, glass and stucco. In addition, funds will be used to improve the parking and sidewalk areas. With the use of the TIF funds we will be able to take the center from its current condition and renovate it into a class A shopping center with national retailers. See attached contractor bid for complete list of work being done.