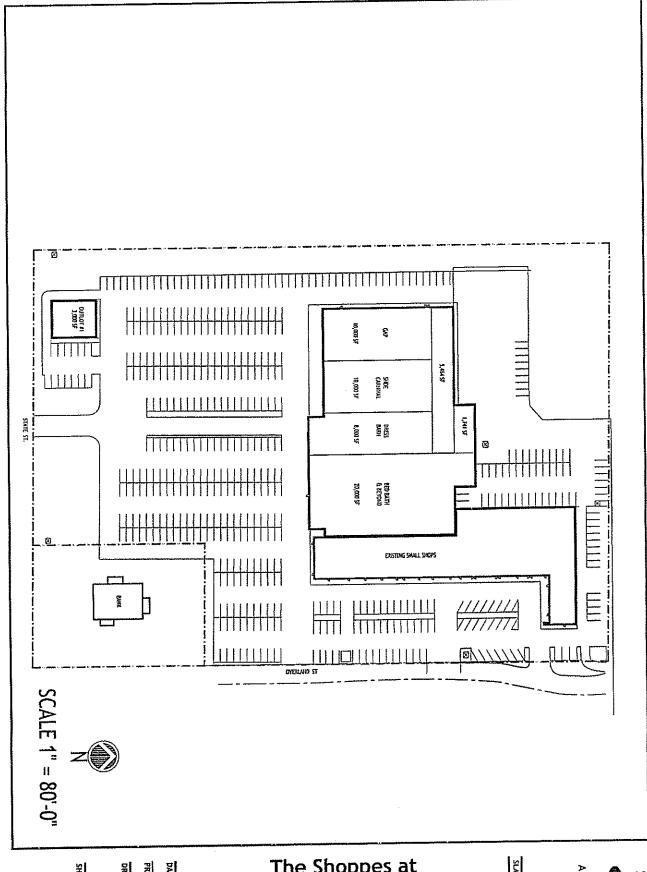

#### Project Redeveloper Information

| Business Name:                                     |
|----------------------------------------------------|
| EIG Grand Island, LLC                              |
|                                                    |
| A 11                                               |
| Address:                                           |
| 111 E. Wayne Street, Ste 500, Fort Wayne, IN 46802 |
|                                                    |
| Telephone No.: 260-426-4704 Fax No.: 260-242-3615  |
|                                                    |
|                                                    |
| Contact:                                           |
| George Huber or Todd Jacobs                        |
|                                                    |
|                                                    |
| Brief Description of Applicant's                   |
| Business: Own and Lease The Shops at Northwest     |
|                                                    |
| Crossings, a 87,079 square foot shopping center    |
| located at the corner of US Highway 281 and        |
| West State Street.                                 |
|                                                    |
|                                                    |
|                                                    |

Describe Amount and Purpose for Which Tax Increment Financing is Requested:

Currently the Shops at Northwest Crossing has a vacant anchor space totaling 59,956 square feet which is impacting the leasing, appearance and value of the shopping center. The Tax Increment Financing funds are needed and will be used to divide the 59,956 square foot space into four smaller spaces that can be leased to nationally recognized retailers (GAP, Shoe Carnival, Dress Barn and Bed Bath & Beyond). A total of over \$2,700,000 will be spent on the re-development of the center which includes splitting the large space into four smaller spaces and creating completely new high end store fronts for the tenants using brick, glass and stucco. In addition, funds will be used to improve the parking and sidewalk areas. With the use of the TIF funds we will be able to take the center from its current condition and renovate it into a class A shopping center with national retailers. See attached contractor bid for complete list of work being done.