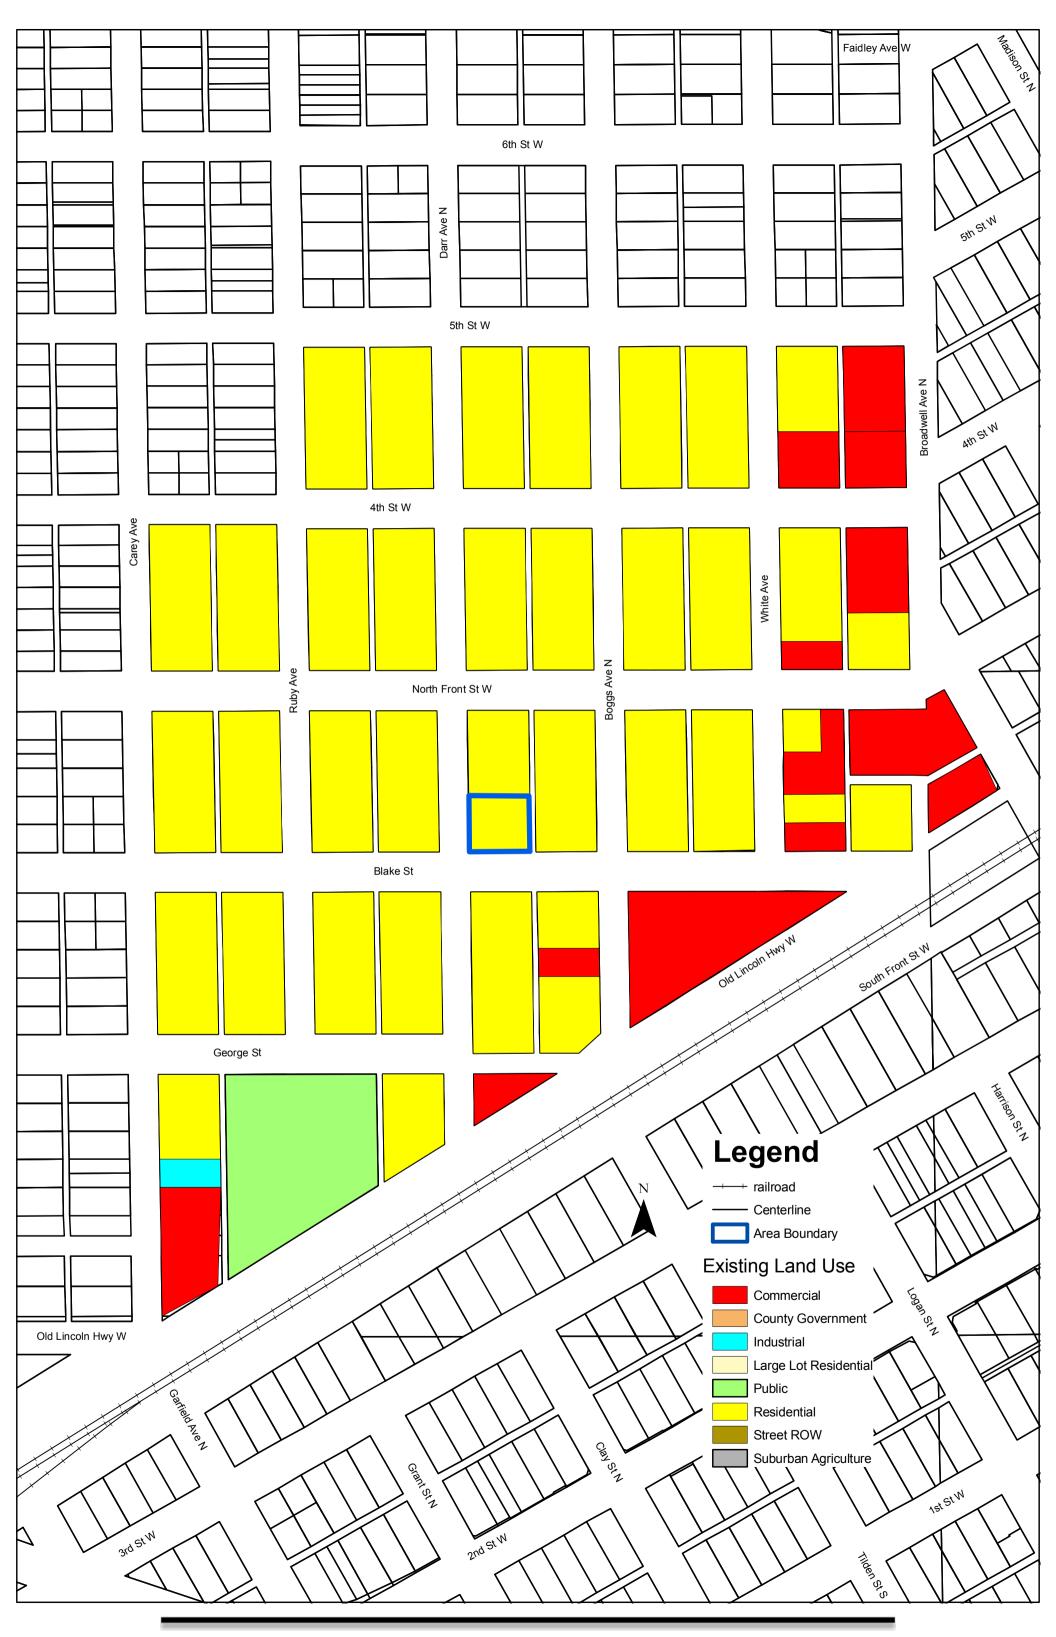

- 6. <u>APPROVAL OF REDEVELOPMENT PLAN FOR SOUTH POINTE</u> DEVELOPMENT LLC, RESOLUTION NO. 94.
  - Nabity stated this Resolution includes the Redevelopment Plan and the contract for Redevelopment. Regional Planning did hold a Public Hearing on this Redevelopment Plan and did approve it; they passed Resolution No. 2009-01, to recommend approval, and it is consistent with the Comprehensive Plan for Grand Island. The contract is for a 15 year time period and is for the Tax Increment Financing. There is also a cost benefit analysis included. O'Connor noted the hike and bike trail is being moved to the north side of the property along the easement versus the south side as previously proposed. Motion was made by Murray and second by Pirnie to approve the Resolution No. 94. Upon roll call vote all but one present voted aye, Sandstrom abstained. Motion carried to approve Resolution No 94.
- 7. CONSIDERATION OF RESOLUTION NO. 95 TO FORWARD A REDEVELOPMENT PLAN AMENDMENT TO THE HALL COUNTY REGIONAL PLANNING COMMISSION FOR 2020 BLAKE STREET. Nabity reported briefly. Todd Enck proposing a Redevelopment Plan for Area 6, this is between Broadwell and Custer and North of the Union Pacific tracks. This is at the corner of Blake and Darr. This property is zoned R4, High Density Residential. Enck

has proposed building two duplex's with attached garages, approximately 1000 square feet for each dwelling unit. In order for Enck to move forward with this project there is the cost of property acquisition, cost of demolition, new service lines, and new sidewalks. Currently the property valuation is \$20,000, with Enck's proposed two duplex's this increases the property value to approximately \$300,000. Enck added that based on the location of the duplex's the \$700 a month rent was average and acceptable for the area. Motion was made by Elliot and second by Murray to approve the Resolution No. 95, to forward Redevelopment Plan to Hall County Regional Planning. Upon roll call vote all voted aye, motion carried unanimously to approve Resolution No. 95.