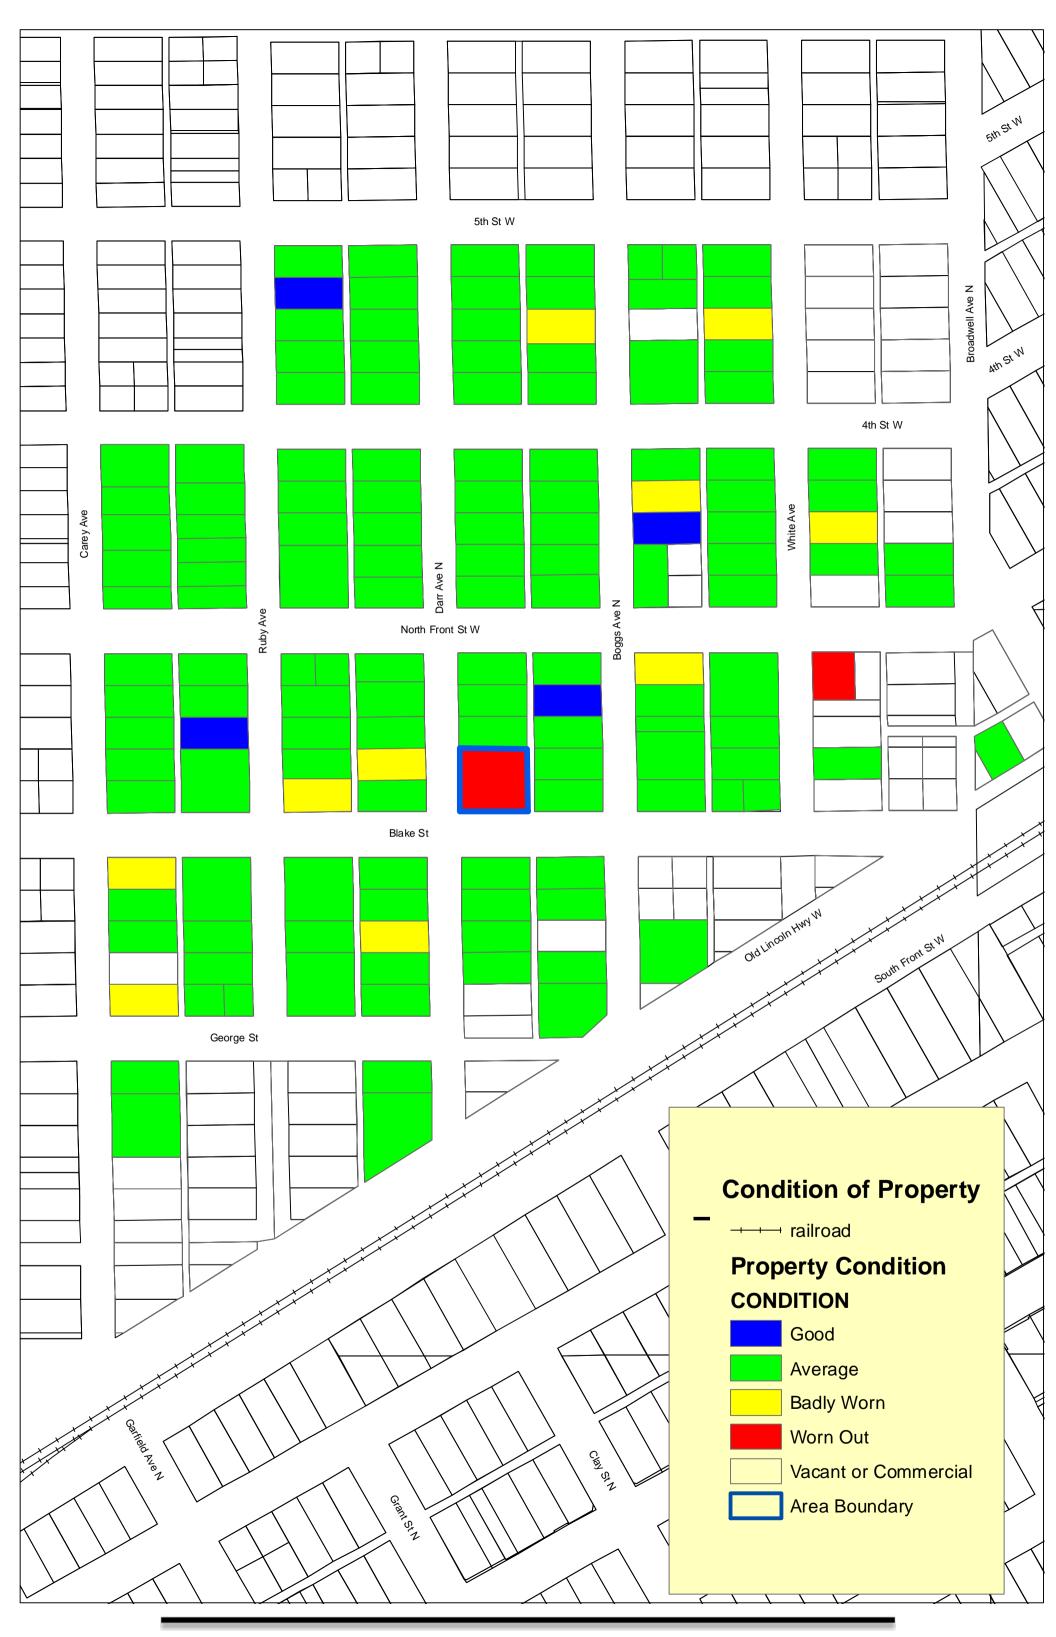

- 6. <u>APPROVAL OF REDEVELOPMENT PLAN FOR SOUTH POINTE</u> DEVELOPMENT LLC, RESOLUTION NO. 94.
  - Nabity stated this Resolution includes the Redevelopment Plan and the contract for Redevelopment. Regional Planning did hold a Public Hearing on this Redevelopment Plan and did approve it; they passed Resolution No. 2009-01, to recommend approval, and it is consistent with the Comprehensive Plan for Grand Island. The contract is for a 15 year time period and is for the Tax Increment Financing. There is also a cost benefit analysis included. O'Connor noted the hike and bike trail is being moved to the north side of the property along the easement versus the south side as previously proposed. Motion was made by Murray and second by Pirnie to approve the Resolution No. 94. Upon roll call vote all but one present voted aye, Sandstrom abstained. Motion carried to approve Resolution No 94.
- 7. CONSIDERATION OF RESOLUTION NO. 95 TO FORWARD A REDEVELOPMENT PLAN AMENDMENT TO THE HALL COUNTY REGIONAL PLANNING COMMISSION FOR 2020 BLAKE STREET. Nabity reported briefly. Todd Enck proposing a Redevelopment Plan for Area 6, this is between Broadwell and Custer and North of the Union Pacific tracks. This is at the corner of Blake and Darr. This property is zoned R4, High Density Residential. Enck

has proposed building two duplex's with attached garages, approximately 1000 square feet for each dwelling unit. In order for Enck to move forward with this project there is the cost of property acquisition, cost of demolition, new service lines, and new sidewalks. Currently the property valuation is \$20,000, with Enck's proposed two duplex's this increases the property value to approximately \$300,000. Enck added that based on the location of the duplex's the \$700 a month rent was average and acceptable for the area. Motion was made by Elliot and second by Murray to approve the Resolution No. 95, to forward Redevelopment Plan to Hall County Regional Planning. Upon roll call vote all voted aye, motion carried unanimously to approve Resolution No. 95.