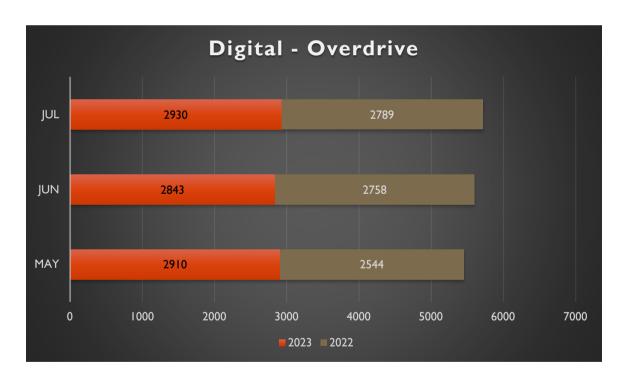

- August 17 USCIS Naturalization Ceremony 1 p.m.
- August 23 Library changes to City Network
- August 29 H.E.L.P. Initiative GIPD 1-3 pm/Meet with JDAC/Schools 3:30 pm
- Sept 3 State Fair Latino Fiesta Stories and Crafts 11:30 and 3:30. Library (Erica, Elle, and Alessandra) entered The Very Hungry Caterpillar Cable Spool
- Sept 5 Children's Fall Programming begins
- Sept 10 2-4 pm- Welcoming Week Multicultural Storytimes in 4 languages, and community information tables
- Sept 17 Welcome Initiative Outreach-Rock the Block Library table 1-4 pm downtown

# GRAND ISLAND PUBLIC LIBRARY

#### AUGUST 2023 STATS OVERVIEW & COMPARISON



#### PATRON VISITS - PREVIOUS THREE MONTHS



63.2% increase in patron traffic from May to June 2023!

#### CIRCULATION

#### HOLDS PLACED





#### CHECKOUTS







#### **Grand Island Public Library**

# Youth & Family Services Librarian Monthly Report

Laura Fentress July 2023

#### Since Last Report

#### Summer Reading Program 2023 is underway!

- Weekly program attendance remains high full report to come in August
- Currently 475 active readers ages 0-11 on Beanstack!

#### Attended ALA Annual Conference

- June 23-26, Chicago, IL
- Partially funded with NLC and CPLS CE grants
- Met with many, many vendors
- Sessions attended included:
  - o A Bridge to Parent Engagement in School Partnerships
  - o 40+ Surefire Ways to Spark a Love of Reading
  - o Fermentation Workshop: Kimchi, Krautchi, and Storytime

#### **Upcoming**

#### **Grant progress**

- ARPA Youth Grant for Excellence 2023 telescope will be picked up soon
- **IEEE Science Kits fo