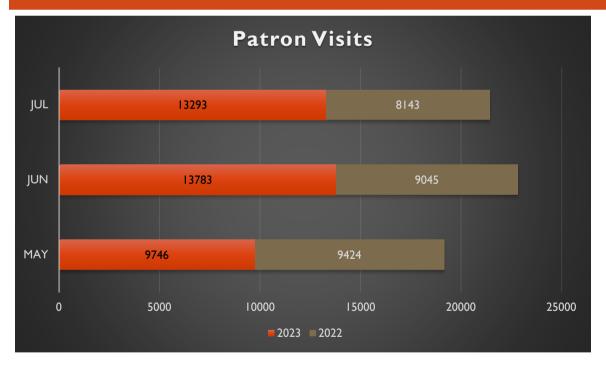

ry, drivethrough and parking by trash
- August 12 Bygone Bookclub Mildred Schindler Janzen, documentary/discussion 142
- August 17 USCIS Naturalization Ceremony 1 p.m.
- August 23 Library changes to City Network
- August 29 H.E.L.P. Initiative GIPD 1-3 pm/Meet with JDAC/Schools 3:30 pm
- Sept 3 State Fair Latino Fiesta Stories and Crafts 11:30 and 3:30. Library (Erica, Elle, and Alessandra) entered The Very Hungry Caterpillar Cable Spool
- Sept 5 Children's Fall Programming begins
- Sept 10 2-4 pm- Welcoming Week Multicultural Storytimes in 4 languages, and community information tables
- Sept 17 Welcome Initiative Outreach-Rock the Block Library table 1-4 pm downtown

# GRAND ISLAND PUBLIC LIBRARY

#### AUGUST 2023 STATS OVERVIEW & COMPARISON



#### PATRON VISITS - PREVIOUS THREE MONTHS



63.2% increase in patron traffic from May to June 2023!

#### CIRCULATION

#### HOLDS PLACED





#### CHECKOUTS







#### **Grand Island Public Library**

# Youth & Family Services Librarian Monthly Report

Laura Fentress July 2023

#### Since Last Report

#### Summer Reading Program 2023 is underway!

- Weekly program attendance remains high full report to come in August
- Currently 475 active readers ages 0-11 on Beanstack!

#### Attended ALA Annual Conference

- June 23-26, Chicago, IL
- Partially funded with NLC and CPLS CE grants
- Met with many, many vendors
- Sessions attended included:
  - o A Bridge to Parent Engagement in School Partnerships
  - o 40+ Surefire Ways to Spark a Love of Reading
  - o Fermentation Workshop: Kimchi, Krautchi, and Storytime

#### **Upcoming**

###