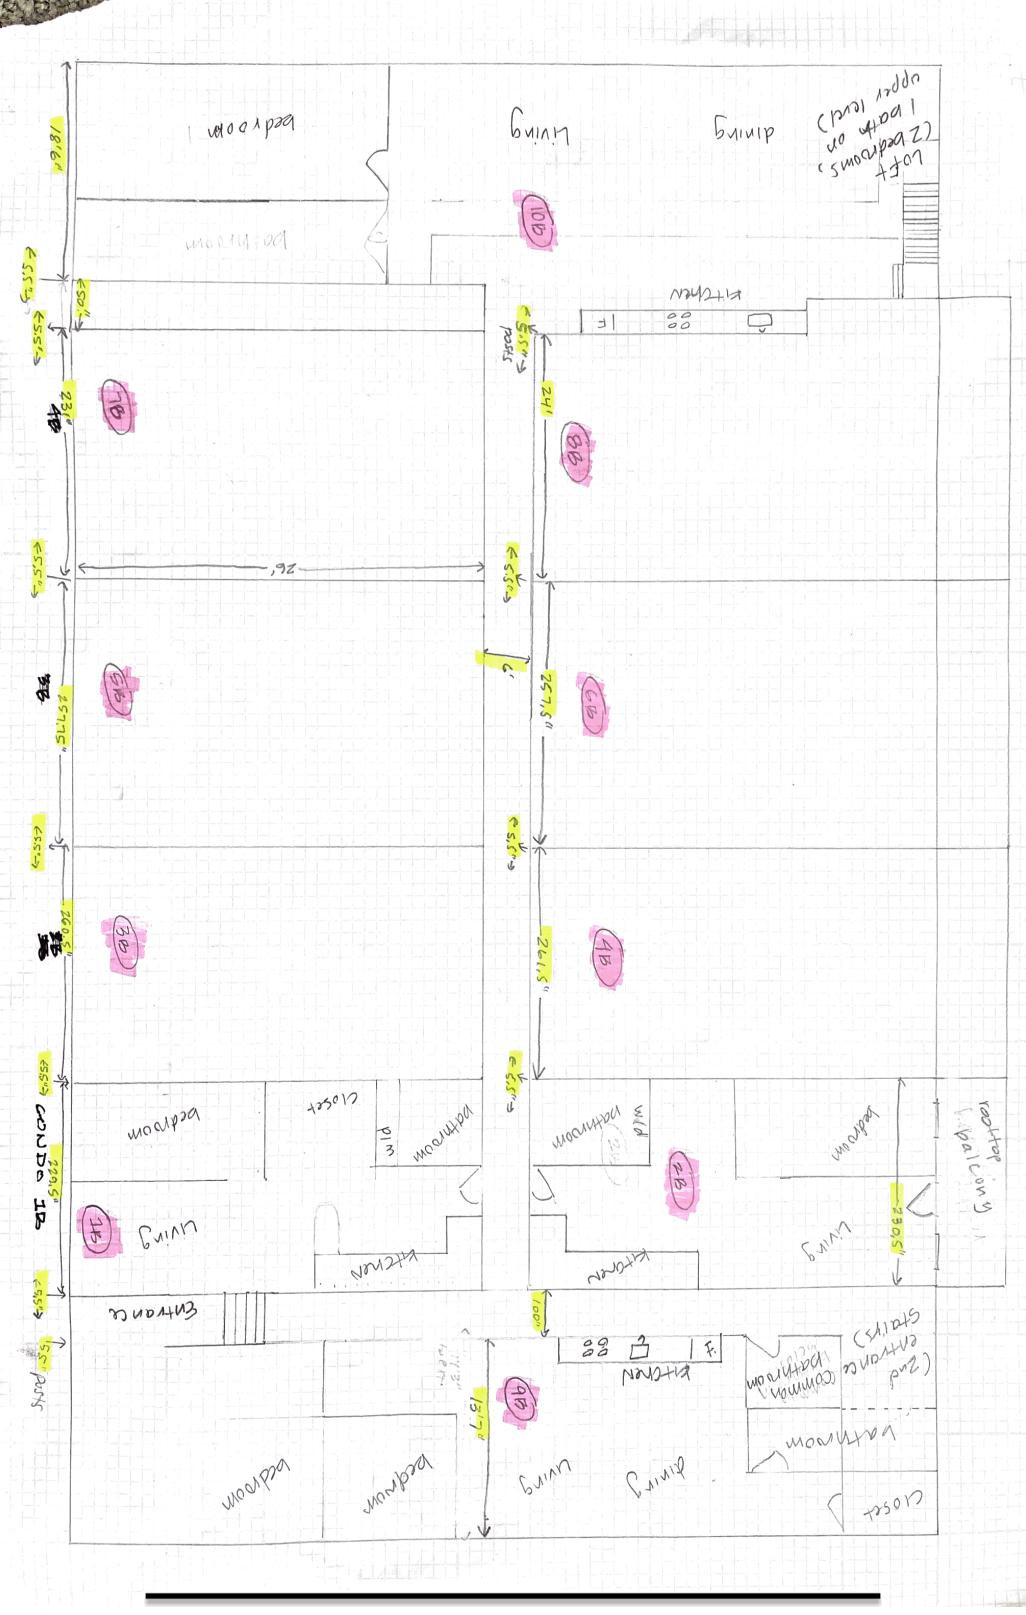

Regular Meeting - 5/10/2023

Page 2 / 7

| cual Purchase Price<br>sessed Value of Property<br>sen Acquired |                                                                                                                                                                                                                                                                                                                                                                 | 367.00                                                                                                                                                                                                                                                                                                                                                                                      |
|-----------------------------------------------------------------|-----------------------------------------------------------------------------------------------------------------------------------------------------------------------------------------------------------------------------------------------------------------------------------------------------------------------------------------------------------------|---------------------------------------------------------------------------------------------------------------------------------------------------------------------------------------------------------------------------------------------------------------------------------------------------------------------------------------------------------------------------------------------|
| •                                                               |                                                                                                                                                                                                                                                                                                                                                                 |                                                                                                                                                                                                                                                                                                                                                                                             |
| en Acquired                                                     | 11-04                                                                                                                                                                                                                                                                                                                                                           |                                                                                                                                                                                                                                                                                                                                                                                             |
|                                                                 |                                                                                                                                                                                                                                                                                                                                                                 | 4-2021                                                                                                                                                                                                                                                                                                                                                                                      |
| mber of Floors                                                  | 3                                                                                                                                                                                                                                                                                                                                                               |                                                                                                                                                                                                                                                                                                                                                                                             |
| are Footage of Building                                         | 189                                                                                                                                                                                                                                                                                                                                                             | 55                                                                                                                                                                                                                                                                                                                                                                                          |
| rrent Use of Building                                           |                                                                                                                                                                                                                                                                                                                                                                 |                                                                                                                                                                                                                                                                                                                                                                                             |
| molition-2nd 3 3rd floor                                        |                                                                                                                                                                                                                                                                                                                                                                 |                                                                                                                                                                                                                                                                                                                                                                                             |
| 1nt retail 15 vacant- first floor                               |                                                                                                                                                                                                                                                                                                                                                                 |                                                                                                                                                                                                                                                                                                                                                                                             |
|                                                                 |                                                                                                                                                                                                                                                                                                                                                                 |                                                                                                                                                                                                                                                                                                                                                                                             |
| ion Costs<br>al Estimated Renovation or Building Costs          | \$                                                                                                                                                                                                                                                                                                                                                              |                                                                                                                                                                                                                                                                                                                                                                                             |
| imated Cost of Life Safety Improvements:                        |                                                                                                                                                                                                                                                                                                                                                                 |                                                                                                                                                                                                                                                                                                                                                                                             |
| e Sprinklers                                                    | \$ 7500                                                                                                                                                                                                                                                                                                                                                         | 20-                                                                                                                                                                                                                                                                                                                                                                                         |
| ting                                                            | \$ 1400                                                                                                                                                                                                                                                                                                                                                         | 00-                                                                                                                                                                                                                                                                                                                                                                                         |
| ctric Upgrades                                                  | \$ 1000                                                                                                                                                                                                                                                                                                                                                         | 00~                                                                                                                                                                                                                                                                                                                                                                                         |
| ter Upgrades for Sprinklers                                     | ,\$ 7500                                                                                                                                                                                                                                                                                                                                                        | 00-                                                                                                                                                                                                                                                                                                                                                                                         |
| Construction Costs:                                             |                                                                                                                                                                                                                                                                                                                                                                 |                                                                                                                                                                                                                                                                                                                                                                                             |
| st Floor Renovation                                             | \$ 1500                                                                                                                                                                                                                                                                                                                                                         | 70-                                                                                                                                                                                                                                                                                                                                                                                         |
| ond Floor Renovation (Includes Itemized 11stacl                 | \$ 4000                                                                                                                                                                                                                                                                                                                                                         | 00-                                                                                                                                                                                                                                                                                                                                                                                         |
| rd Floor Renovation                                             | \$                                                                                                                                                                                                                                                                                                                                                              |                                                                                                                                                                                                                                                                                                                                                                                             |
| rth Floor Renovation                                            | \$                                                                                                                                                                                                                                                                                                                                                              | , ps                                                                                                                                                                                                                                                                                                                                                                                        |
| ement Renovation                                                | \$ 4000                                                                                                                                                                                                                                                                                                                                                         | 00-                                                                                                                                                                                                                                                                                                                                                                                         |
| ${f f}$                                                         | \$ 6000                                                                                                                                                                                                                                                                                                                                                         | 00-                                                                                                                                                                                                                                                                                                                                                                                         |
| ting and AC                                                     | \$ 120                                                                                                                                                                                                                                                                                                                                                          | 000-                                                                                                                                                                                                                                                                                                                                                                                        |
| ade Improvements/Maintenance                                    | \$ 150                                                                                                                                                                                                                                                                                                                                                          | 000-                                                                                                                                                                                                                                                                                                                                                                                        |
| er Construction Costs                                           |                                                                                                                                                                                                                                                                                                                                                                 |                                                                                                                                                                                                                                                                                                                                                                                             |
| ey and other arounds                                            | \$500                                                                                                                                                                                                                                                                                                                                                           | 700-                                                                                                                                                                                                                                                                                                                                                                                        |
|                                                                 | ion Costs al Estimated Renovation or Building Costs imated Cost of Life Safety Improvements: e Sprinklers ting ctric Upgrades ter Upgrades ter Upgrades for Sprinklers Construction Costs: est Floor Renovation ond Floor Renovation ond Floor Renovation ond Floor Renovation rth Floor Renovation ement Renovation f ting and AC ade Improvements/Maintenance | ion Costs al Estimated Renovation or Building Costs imated Cost of Life Safety Improvements: e Sprinklers ting ctric Upgrades ter Upgrades for Sprinklers  Construction Costs: st Floor Renovation ond Floor Renovation ond Floor Renovation orth Floor Renovation ement Renovation f ting and AC ade Improvements/Maintenance er Construction Costs  1500 1500 1500 1500 1500 1500 1500 15 |

**Building Details** 

V.

Grand Island

Regular Meeting - 5/10/2023

Page 3 / 7

| VII.  | Source of Financing:                                                                                                                                                                                |               |  |  |  |
|-------|-----------------------------------------------------------------------------------------------------------------------------------------------------------------------------------------------------|---------------|--|--|--|
|       | Developer Equity:                                                                                                                                                                                   | \$            |  |  |  |
|       | Commercial Bank Loan:                                                                                                                                                                               | \$ 1,500,000  |  |  |  |
|       | Historic Tax Credits:                                                                                                                                                                               | \$            |  |  |  |
|       | Tax Increment Financing:                                                                                                                                                                            | \$ pending ap |  |  |  |
|       | Low Income Tax Credits                                                                                                                                                                              | \$            |  |  |  |
|       | Other (Describe)                                                                                                                                                                                    |               |  |  |  |
| VIII. | VIII. Name & Address of Architect, Engineer and General Contractor:  Architect: Stacy Spotanski, 724 w Hedde St #4, Grand Islander 68601  Structural Engineer: Mike Spilnek, Olsson Associates, 201 |               |  |  |  |
|       | E. 2rd St., Grand 151and, NE 69801                                                                                                                                                                  |               |  |  |  |
|       | General Contractor: Gabe Coin. Coin Construction, 3  Drive, Grand Island, NE 68801                                                                                                                  | 3122 Buntwood |  |  |  |
| IX.   | Project Construction Schedule:  A Construction Start Date: NOV 4 2021 Or When Goor                                                                                                                  | oved          |  |  |  |