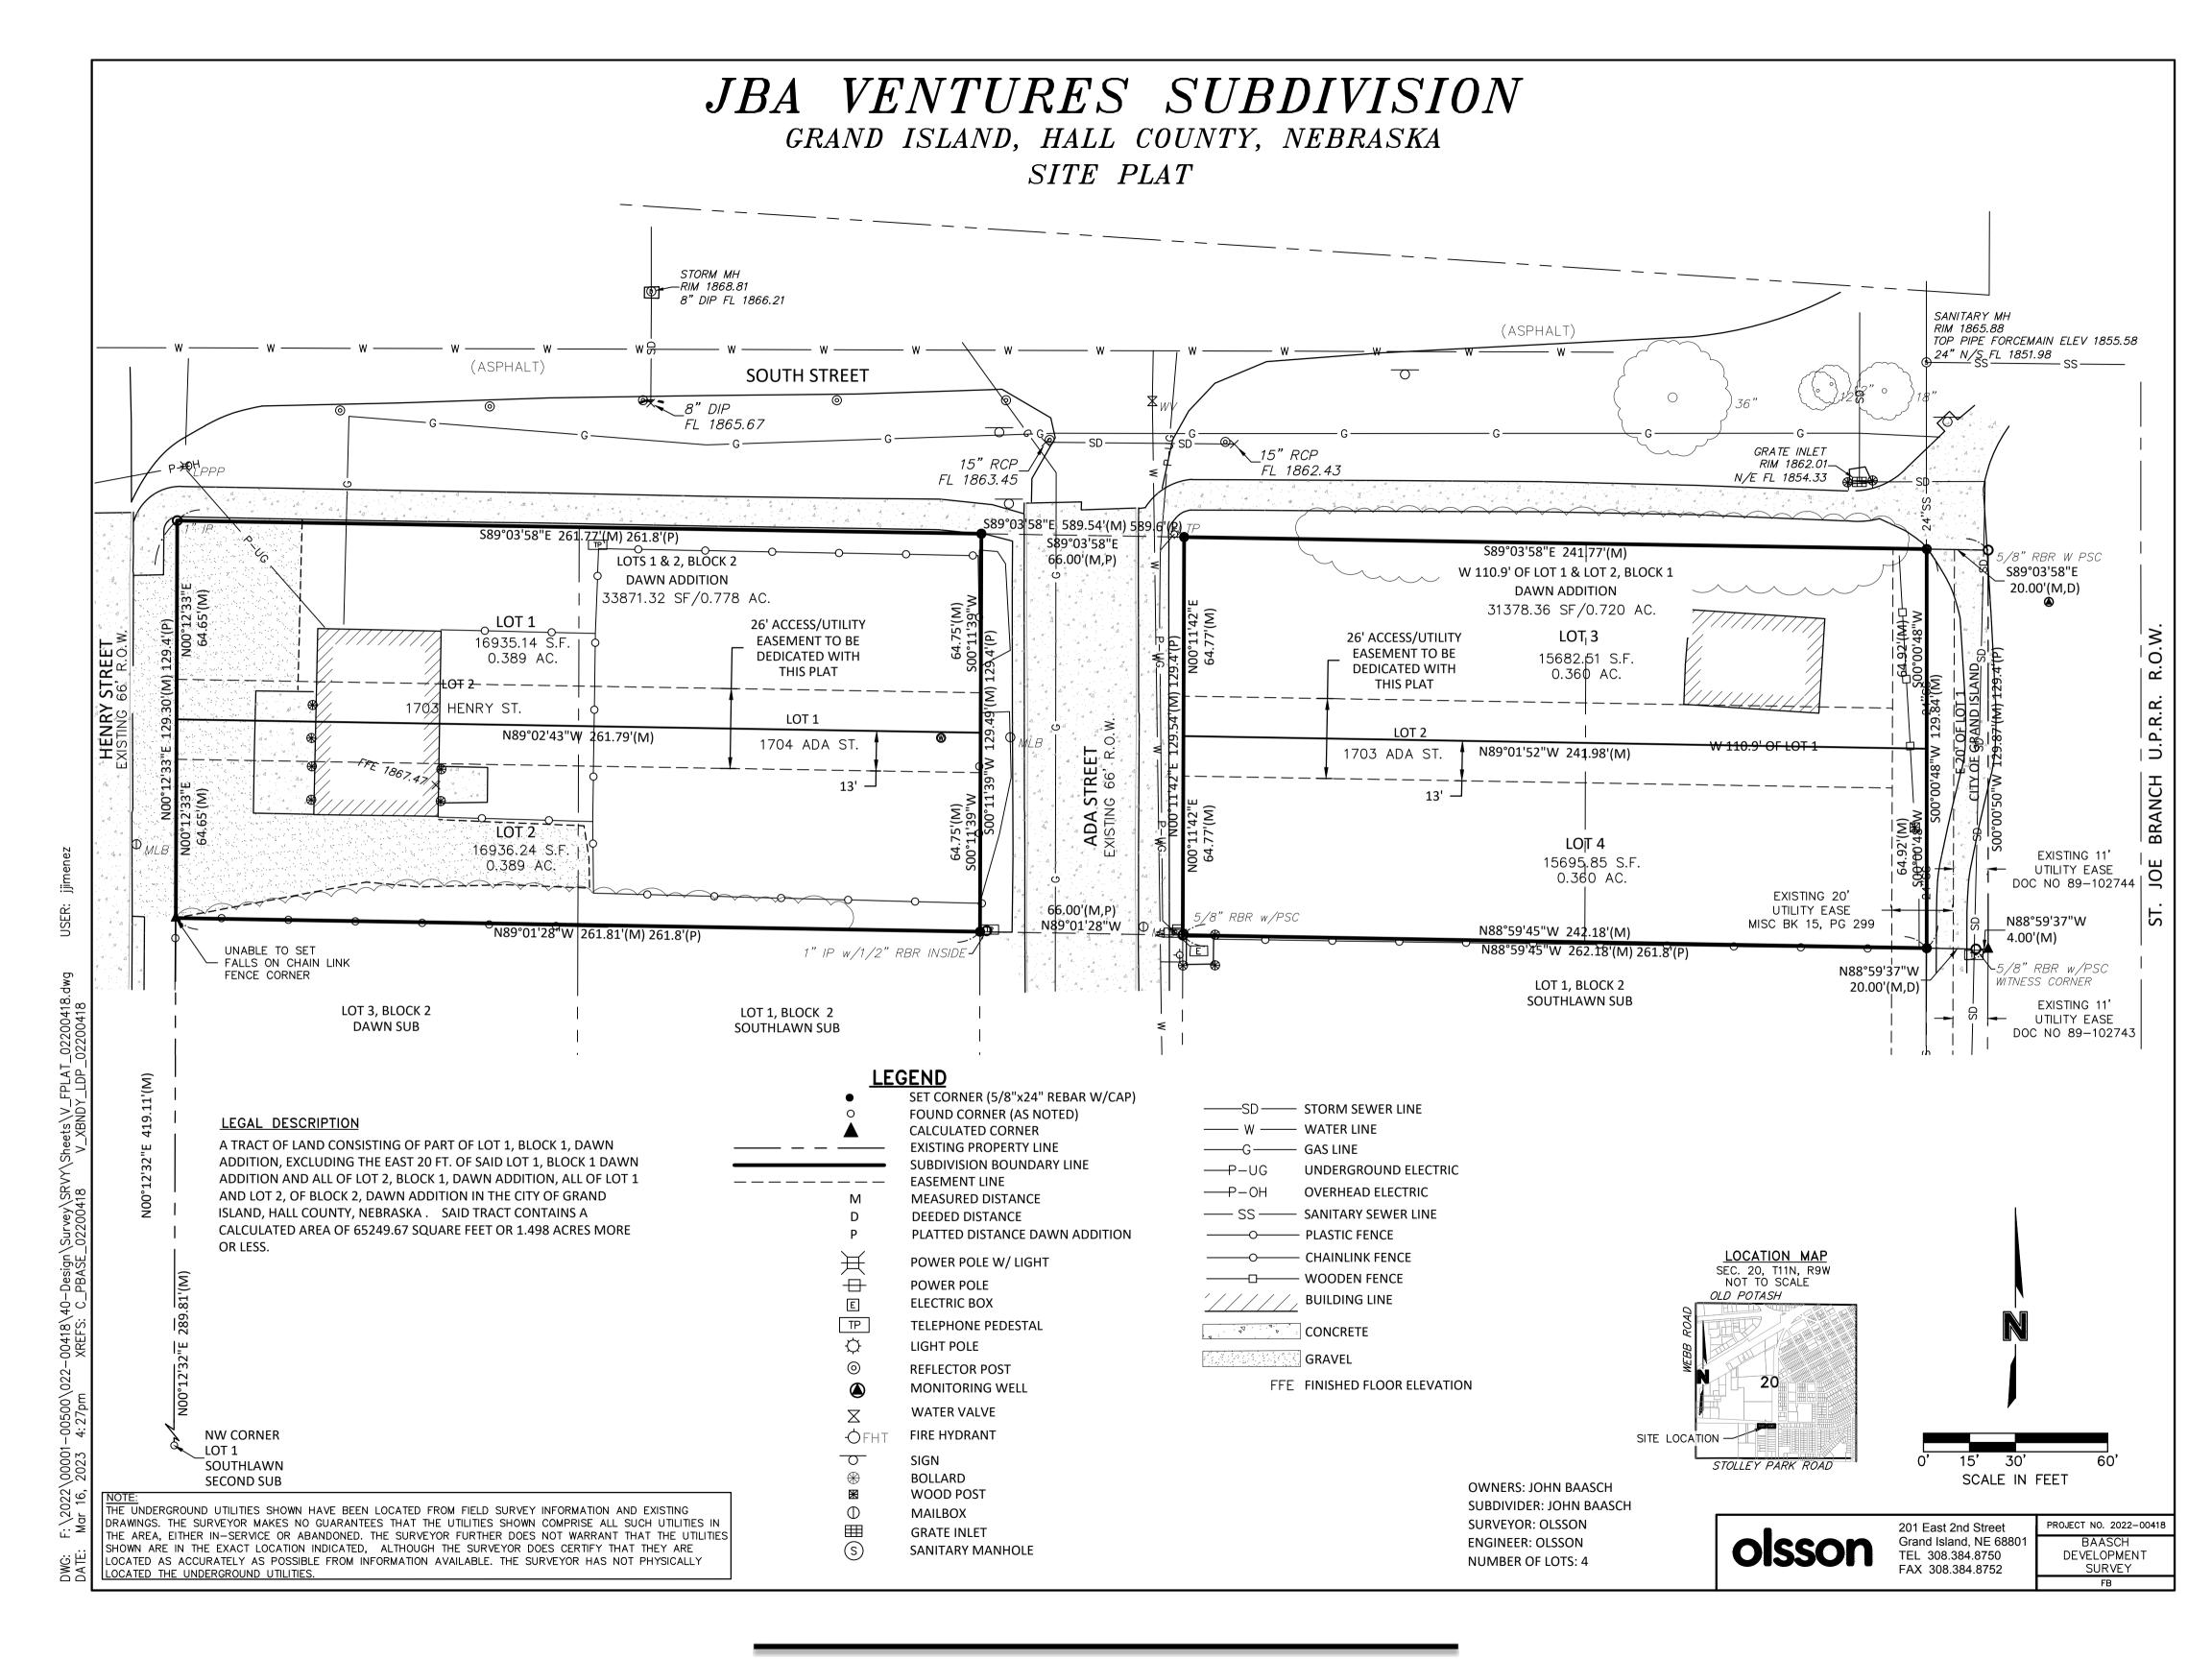

## Item J3

Final Plat - JBA Ventures Subdivision - Grand Island - Located south of South Street and east of Henry Street in Grand Island NE (4 Lots, 1.498 acres)

**Staff Contact:** 

**Owners Information** 

| Name_JBA VENTURES LLC John Ba                                                                                                                                    | aasch c/o Riley B                         | aasch                                |                                                                             |
|------------------------------------------------------------------------------------------------------------------------------------------------------------------|-------------------------------------------|--------------------------------------|-----------------------------------------------------------------------------|
| Address_114 N Custer Ave                                                                                                                                         |                                           |                                      |                                                                             |
| City Grand Island , St                                                                                                                                           | ate NE                                    | Zip _68803                           |                                                                             |
| Phone 308-382-9071                                                                                                                                               |                                           |                                      |                                                                             |
| Attach additional information as neother parties such as partners Dec                                                                                            |                                           |                                      | s an owner on the plat and any                                              |
|                                                                                                                                                                  | nereby certify that<br>uded in this appli | nt I have provid<br>cation:          | on certificate on the final plat. As the ded complete information regarding |
| By: (Applicant)                                                                                                                                                  |                                           | Date: 3/14/                          | 12023                                                                       |
| S                                                                                                                                                                | Surveyor/Engine                           | ers Informat                         | ion                                                                         |
| Surveyor/Engineering Firm_olsson                                                                                                                                 | , Inc.                                    |                                      |                                                                             |
| Address 201 E 2nd Street                                                                                                                                         |                                           |                                      |                                                                             |
| City Grand Island, St                                                                                                                                            | tate <u>NE</u>                            | Zip <u>68801</u>                     |                                                                             |
| Phone_308-384-8750                                                                                                                                               |                                           |                                      |                                                                             |
| Surveyor/Engineer Name <u>Nathani</u>                                                                                                                            | el C. Jensen                              |                                      | _License Number_E-17427                                                     |
| SUBDIVISION NAME: JBA VENT                                                                                                                                       | TURES SUBDIVIS                            | ION                                  | <del></del>                                                                 |
| Please check the appropriate lo                                                                                                                                  | cation                                    |                                      |                                                                             |
| Hall County                                                                                                                                                      |                                           |                                      |                                                                             |
| The City of Grand Island or 2-N                                                                                                                                  | file Grand Island                         | LJurisdiction                        |                                                                             |
| The City of Wood River or 1 Mi                                                                                                                                   |                                           |                                      |                                                                             |
| Village of Alda or 1 Mile Jurisdi                                                                                                                                |                                           |                                      |                                                                             |
| Village of Cairo or 1 Mile Juriso                                                                                                                                |                                           |                                      |                                                                             |
| Village of Doniphan or 1 Mile J                                                                                                                                  |                                           |                                      |                                                                             |
|                                                                                                                                                                  |                                           |                                      |                                                                             |
| Please check the appropriate                                                                                                                                     | Plat                                      |                                      |                                                                             |
| ✓ Preliminary Plat<br>✓ Final Plat                                                                                                                               |                                           |                                      |                                                                             |
| Number of Lots                                                                                                                                                   | т.                                        |                                      |                                                                             |
| Number of Acres                                                                                                                                                  |                                           |                                      |                                                                             |
| Checklist of things Planning Co                                                                                                                                  | mmission Need                             | ls                                   |                                                                             |
| AutoCAD file (Scaled 1:100) and 10 + 15* copies if in City limits 5 + 15* copies if in Hall County Closure Sheet Utilities Sheet Receipt for Subdivision Applica | or the two mile ju<br>, City of Wood R    | urisdiction of G<br>iver, Village of | Grand Island<br>F Cairo, Doniphan or Alda.                                  |
|                                                                                                                                                                  |                                           |                                      |                                                                             |