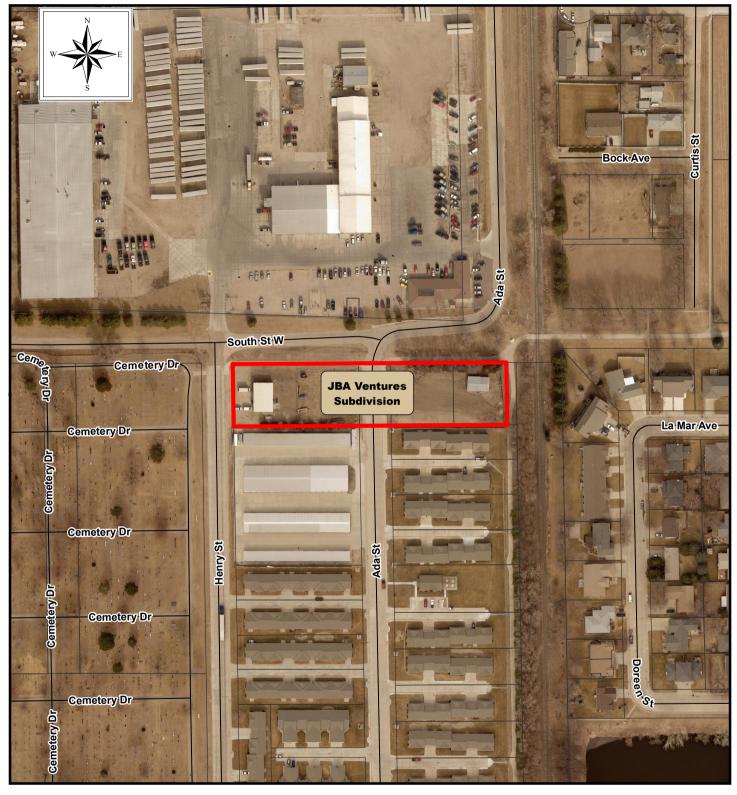

## Item J3

Final Plat - JBA Ventures Subdivision - Grand Island - Located south of South Street and east of Henry Street in Grand Island NE (4 Lots, 1.498 acres)

**Staff Contact:** 

## PROPOSED SUBDIVISION AERIAL MAP

THE REGIONAL PLANNING COMMISSION of Hall County, Grand Island, Wood River and the Villages of Alda, Cairo and Doniphan, Nebraska

1 inch = 200 feet

CITY CLERK