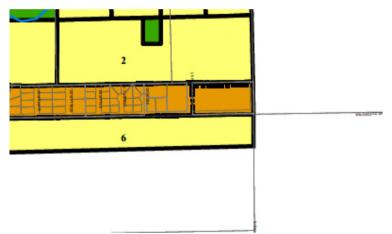

#### PROPOSAL:

The Village of Alda approved a future land use map as part of their comprehensive development plan on December 2, 2003. The Norma Cunningham Estate is requesting an amendment to the future land use map of for property located at the corner of 60<sup>th</sup> and Wildwood. The amendment as shown on the attached map would declare the subject property as planned for light industrial developments. This property has been the location of as many as 13 Quonset type buildings since at least 1957 based on aerial photography archives.

Future land use map as adopted Dec. 2003

This property was shown as planned for agriculture. The use of the property since at least 1957 was agricultural and other storage. Over the years individual buildings have been sold as improvements on leased land many of the existing units are taxed separately from the underlying property. Given these factors it is sensible to consider an amendment to the future land use element of the comprehensive plan and the zoning map.

### **RECOMMENDATION:**

That the Regional Planning Commission recommend that the Village Board of Alda amend the Future Land Use Map to show the property at the corner of 60<sup>th</sup> Road and Wildwood Drive as planned for light industrial development.