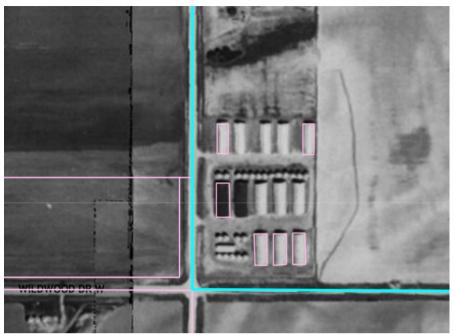

#### PROPOSAL:

The Village of Alda approved a future land use map as part of their comprehensive development plan on December 2, 2003. The Norma Cunningham Estate is requesting an amendment to the future land use map of for property located at the corner of 60<sup>th</sup> and Wildwood. The amendment as shown on the attached map would declare the subject property as planned for light industrial developments. This property has been the location of as many as 13 Quonset type buildings since at least 1957 based on aerial photography archives.

\_\_\_\_\_ Chad Nabity AICP, Planning Director

1957 Aerial view of the property.

2022 Aerial View of the Property

Proposed changes to the Alda Future Land Use Map