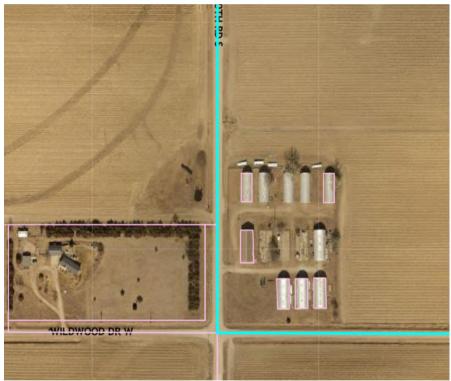

#### PROPOSAL:

The Village of Alda approved a future land use map as part of their comprehensive development plan on December 2, 2003. The Norma Cunningham Estate is requesting an amendment to the future land use map of for property located at the corner of 60<sup>th</sup> and Wildwood. The amendment as shown on the attached map would declare the subject property as planned for light industrial developments. This property has been the location of as many as 13 Quonset type buildings since at least 1957 based on aerial photography archives.

\_\_\_\_\_ Chad Nabity AICP, Planning Director

1957 Aerial view of the property.

2022 Aerial View of the Property

Proposed changes to the Alda Future Land Use Map