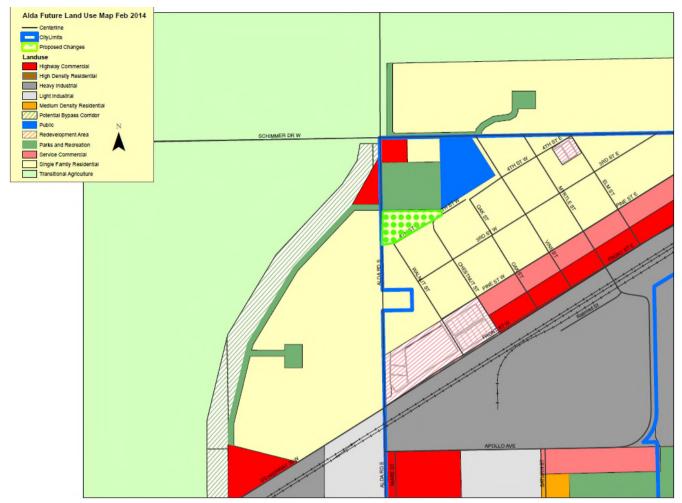

#### PROPOSAL:

The Village of Alda approved a future land use map as part of their comprehensive development plan on December 2, 2003. The Norma Cunningham Estate is requesting an amendment to the future land use map of for property located at the corner of 60<sup>th</sup> and Wildwood. The amendment as shown on the attached map would declare the subject property as planned for light industrial developments. This property has been the location of as many as 13 Quonset type buildings since at least 1957 based on aerial photography archives.

Future land use map as adopted Dec. 2003

This property was shown as planned for agriculture. The use of the property since at least 1957 was agricultural and other storage. Over the years individual buildings have been sold as improvements on leased land many of the existing units are taxed separately from the underlying property. Given these factors it is sensible to consider an amendment to the future land use element of the comprehensive plan and the zoning map.

### **RECOMMENDATION:**

That the Regional Planning Commission recommend that the Village Board of Alda amend the Future Land Use Map to show the property at the corner of 60<sup>th</sup> Road and Wildwood Drive as planned for light industrial development.