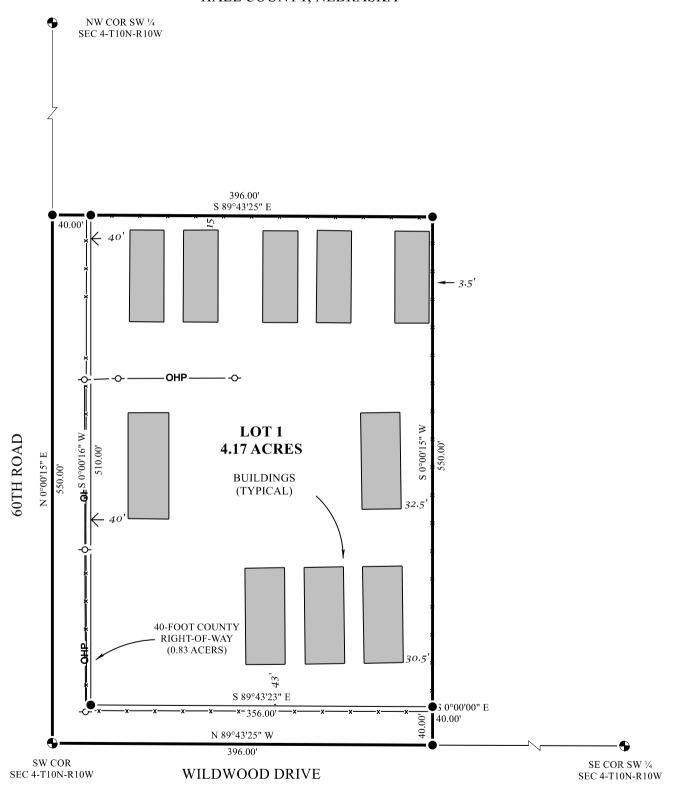

## **CUNNINGHAM FARMS SUBDIVISION**

AN ADDITION TO THE VILLAGE OF ALDA, NEBRASKA LOCATED IN THE SOUTHWEST QUARTER OF SECTION 4, TOWNSHIP 10 NORTH, RANGE 10 WEST OF THE 6TH P.M., HALL COUNTY, NEBRASKA

NW COR SW 1/4

## **CUNNINGHAM FARMS SUBDIVISION**

AN ADDITION TO THE VILLAGE OF ALDA, NEBRASKA, LOCATED IN THE SOUTHWEST QUARTER OF SECTION 4, TOWNSHIP 10 NORTH, RANGE 10 WEST OF THE 6TH P.M., HALL COUNTY, NEBRASKA