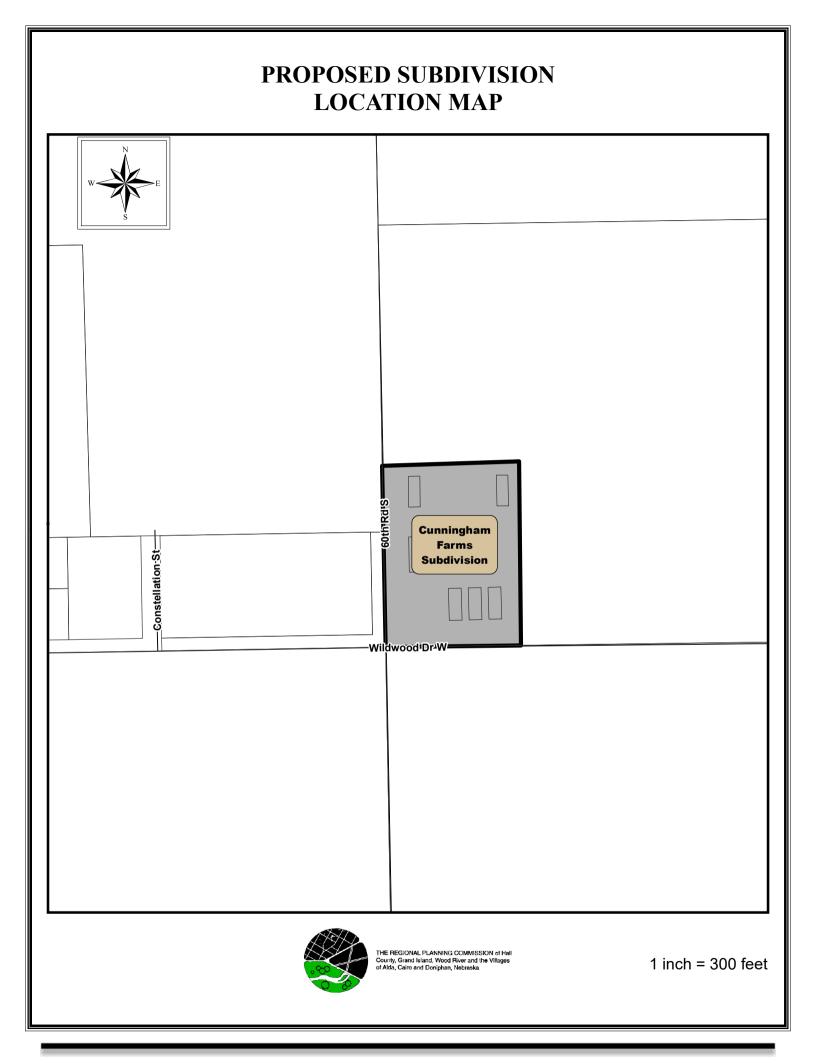

## Item J1

Final Plat - Cunningham Farms Subdivision - Alda - Located east of 60th Road and north of Wildwood Drive in Hall County, Alda ETJ.

**Staff Contact:** 

## **CUNNINGHAM FARMS SUBDIVISION**

AN ADDITION TO THE VILLAGE OF ALDA, NEBRASKA LOCATED IN THE SOUTHWEST QUARTER OF SECTION 4, TOWNSHIP 10 NORTH, RANGE 10 WEST OF THE 6TH P.M., HALL COUNTY, NEBRASKA

NW COR SW 1/4