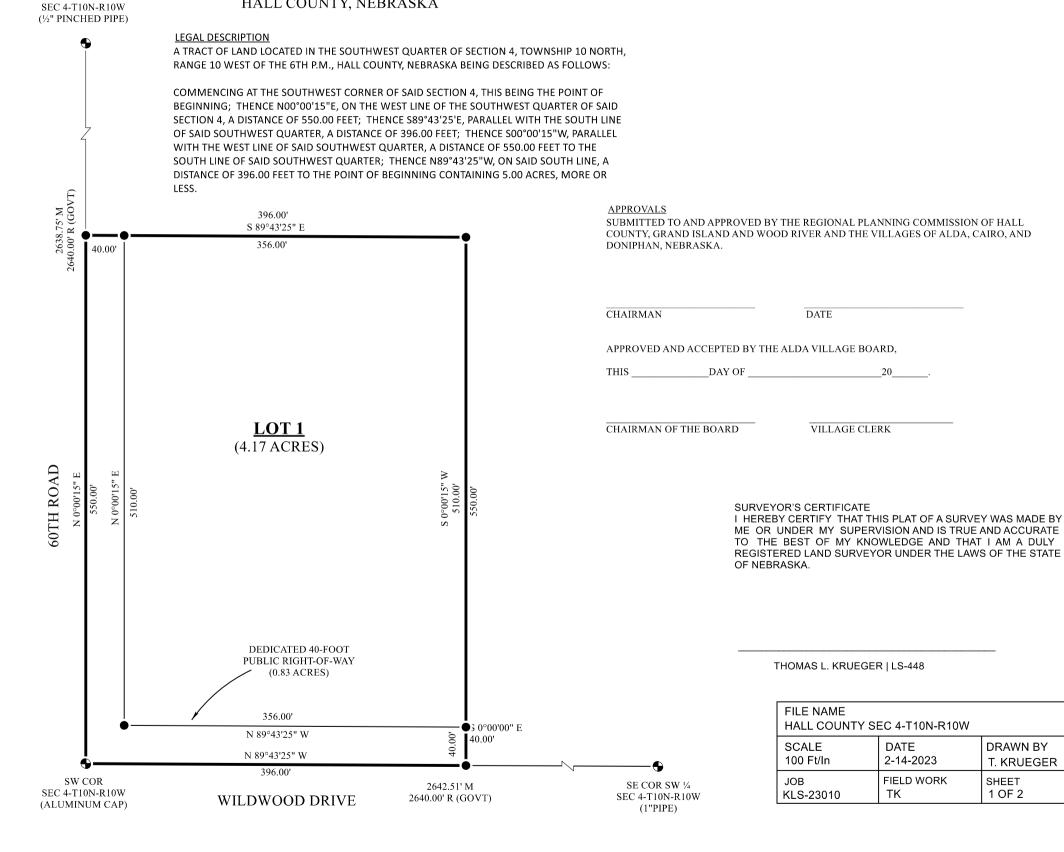

## **CUNNINGHAM FARMS SUBDIVISION**

AN ADDITION TO THE VILLAGE OF ALDA, NEBRASKA LOCATED IN THE SOUTHWEST QUARTER OF SECTION 4, TOWNSHIP 10 NORTH, RANGE 10 WEST OF THE 6TH P.M., HALL COUNTY, NEBRASKA

NW COR SW 1/4

NW COR SW 1/4 SEC 4-T10N-R10W FOUND A 1/2" PINCHED PIPE 0.5' DEEF

NE 36.88' TO A HEX SCREW FOUND IN THE TOP OF A CUT-OFF POWER POLE W 32.97' TO A NAIL IN A BOTTLE CAP SET IN THE TOP OF A RAILROAD TIE FENCE POST

NW 38.89' TO A NAIL IN A BOTTLE CAP SET 1-FOOT ABOVE GROUND IN THE EAST FACE OF A POWER POLE

IN THE CENTER OF A GRAVEL ROAD AS DRIVEN NORTH AND SOUTH

SW COR SEC 4-T10N-R10W FOUND AN ALUMINUM CAP 0.6' DEEP

NE 47.53' TO A NAIL FOUND 0.5-FOOT ABOVE GROUND IN THE NORTHWEST FACE OF A POWER POLE NW 70.73' TO THE CENTER OF THE TOP NUT OF A FIRE HYDRANT SW 47.83' TO A NAIL FOUND 2-FOOT ABOVE GROUND IN THE

SOUTHEAST FACE OF A POWER POLE SE 82.31' TO A NAIL IN A BOTTLE CAP SET 1-FOOT ABOVE GROUND IN THE SOUTHWEST FACE OF AN UNDERGROUND FIBER OPTIC WARNING POST

IN THE CENTER OF THE INTERSECTION OF DRIVEN ROADS

SE COR SW 1/4 SEC 4-T10N-R10W FOUND A 1' PIPE 2.5' DEEP

S 37.99' TO A NAIL FOUND 1-FOOT ABOVE GROUND IN THE WEST FACE OF A GATE FENCE POST

SE 44.05' TO A NAIL FOUND 1.5-FOOT ABOVE GROUND IN THE EAST FACE OF AN UNDERGROUND FIBER OPTIC WARNING POST

36.46' TO A NAIL FOUND 1-FOOT ABOVE GROUND IN THE WEST FACE OF A RAILROAD TIE FENCE POST

IN THE CENTER OF A GRAVEL ROAD AS DRIVEN EAST AND WEST

#### NOTE: ALL BEARINGS ARE ASSUMED

### KRUEGER LAND SURVEYING

2837 WEST U.S. HIGHWAY 6 #204 HASTINGS, NE 68901 402-984-2176

FILE NAME HALL COUNTY SEC 4-T10N-R10W DATE **DRAWN BY** SCALE 100 Ft/In 2-14-2023 T. KRUEGER FIELD WORK SHEET ΤK 1 OF 2 KLS-23010