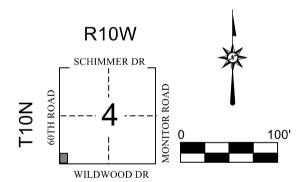

## **CUNNINGHAM FARMS SUBDIVISION**

AN ADDITION TO THE VILLAGE OF ALDA, NEBRASKA LOCATED IN THE SOUTHWEST QUARTER OF SECTION 4, TOWNSHIP 10 NORTH, RANGE 10 WEST OF THE 6TH P.M., HALL COUNTY, NEBRASKA

NW COR SW 1/4

## **CUNNINGHAM FARMS SUBDIVISION**

AN ADDITION TO THE VILLAGE OF ALDA, NEBRASKA, LOCATED IN THE SOUTHWEST QUARTER OF SECTION 4, TOWNSHIP 10 NORTH, RANGE 10 WEST OF THE 6TH P.M., HALL COUNTY, NEBRASKA