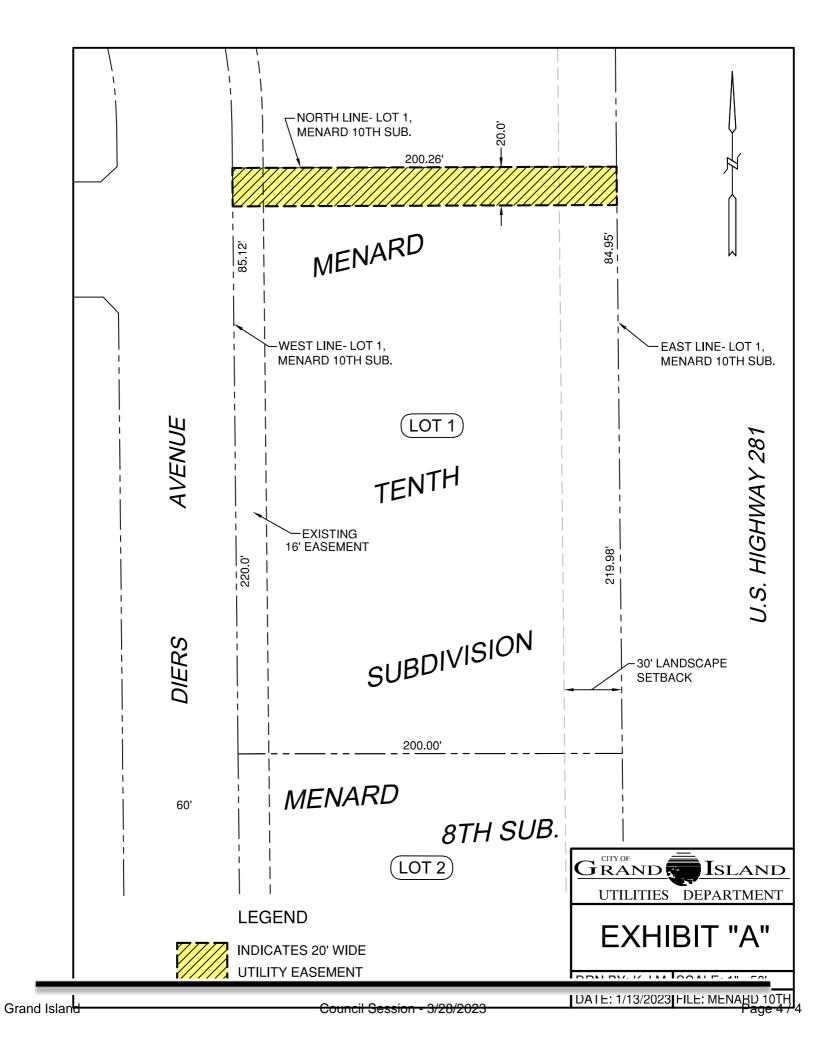

### **Background**

Nebraska State Statutes state that the acquisition of property requires a public hearing to be conducted with the acquisition approved by the City Council. The Utilities Department needs to acquire a twenty (20.0) foot wide easement tract through a part of part Lot One (1), Menard Tenth Subdivision, City of Grand Island, Hall County, Nebraska.

#### **Discussion**

FR EXTEX, LLC has requested electric service to supply a new retail building located at 2341 N. Diers Ave. Approximately 500 linear feet of 4" conduit, 250' of 1/0 cable, and a 150 kva padmount transformer will be installed to accommodate the new service. The proposed easement will allow the Utilities Department to install, access, operate, and maintain the existing power line and infrastructure at this location.

#### **Sample Motion**

Move to adopt resolution authorizing the acquisition of a 20 foot wide Utility Easement, in a form approved by legal counsel, from FR EXTEX, LLC over certain real property located at 2341 N. Diers Avenue, Hall County, NE.