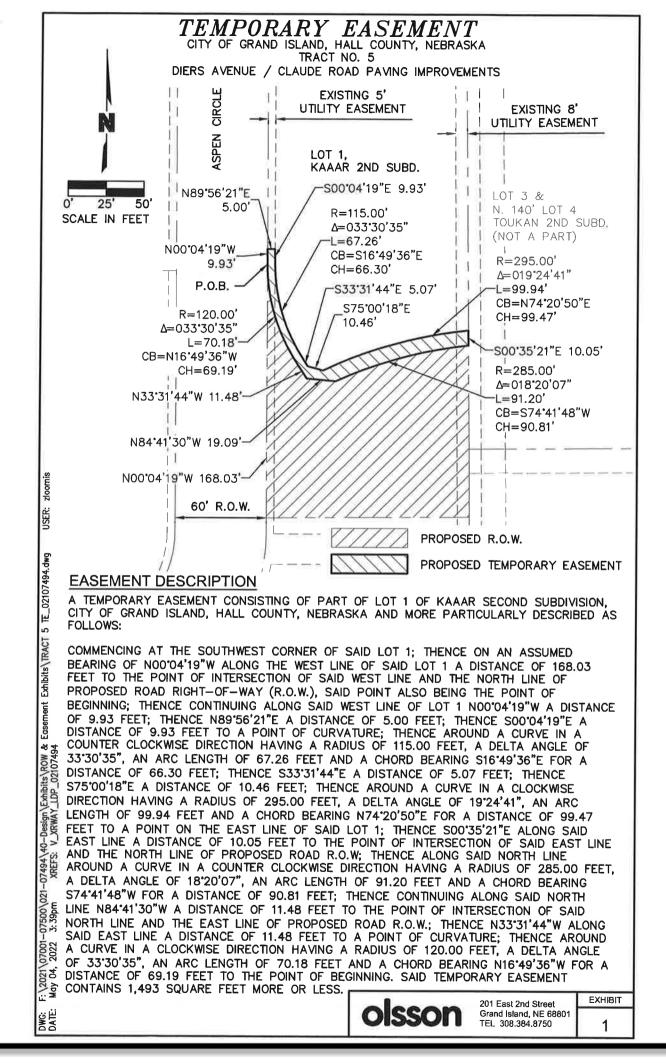

A TEMPORARY EASEMENT CONSISTING OF PART OF LOT 1 OF KAAAR SECOND SUBDIVISION, CITY OF GRAND ISLAND, HALL COUNTY, NEBRASKA AND MORE PARTICULARLY DESCRIBED AS FOLLOWS: COMMENCING AT THE SOUTHWEST CORNER OF SAID

LOT 1: THENCE ON AN ASSUMED BEARING OF N00°04'19"W ALONG THE WEST LINE OF SAID LOT 1 A DISTANCE OF 168.03 FEET TO THE POINT INTERSECTION OF SAID WEST LINE AND THE NORTH LINE OF PROPOSED ROAD RIGHT-OF-WAY (R.O.W.), SAID POINT ALSO BEING THE POINT OF BEGINNING; THENCE CONTINUING ALONG SAID WEST LINE OF LOT 1 N00°04'19"W A DISTANCE OF 9.93 FEET; THENCE N89°56'21"E A DISTANCE OF 5.00 FEET; THENCE S00°04'19"E A DISTANCE OF 9.93 FEET TO A POINT OF CURVATURE: THENCE AROUND A CURVE IN COUNTERCLOCKWISE DIRECTION HAVING A RADIUS OF 115.00 FEET, A DELTA ANGLE OF 33°30'35", AN ARC LENGTH OF 67.26 FEET AND A CHORD BEARING S16°49'36"E FOR A DISTANCE OF 66.30 FEET; THENCE A DISTANCE OF 5.07 FEET; S33°31'44"E THENCE S75°00'18"E A DISTANCE OF 10.46 FEET; THENCE AROUND A CURVE IN A CLOCKWISE DIRECTION HAVING A RADIUS OF 295.00 FEET, A DELTA ANGLE OF 19°24'41", AN ARC LENGTH OF 99.94 FEET AND A CHORD BEARING N74°20'50"E FOR A DISTANCE OF 99.47 FEET TO A POINT

ON THE EAST LINE OF SAID LOT 1: THENCE S00°35'21"E ALONG SAID EAST LINE A DISTANCE OF 10.05 FEET TO THE POINT OF INTERSECTION OF SAID EAST LINE AND THE NORTH LINE OF PROPOSED ROAD R.O.W.; THENCE ALONG SAID NORTH LINE AROUND A CURVE IN A COUNTERCLOCKWISE DIRECTION HAVING A RADIUS OF 285.00 FEET, A DELTA ANGLE OF 18°20'07", AN ARC LENGTH OF 91.20 FEET AND A CHORD BEARING S74°41'48"W FOR A DISTANCE OF 90.81 FEET; THENCE CONTINUING ALONG SAID NORTH LINE N84º41'30"W A DISTANCE OF 11.48 FEET TO THE POINT OF INTERSECTION OF SAID NORTH LINE AND THE EAST LINE OF PROPOSED ROAD R.O.W.; THENCE N33°31'44"W ALONG SAID EAST LINE A DISTANCE OF 11.48 FEET TO A POINT OF CURVATURE; THENCE AROUND A CURVE IN CLOCKWISE DIRECTION HAVING A RADIUS OF 120.00 FEET, A DELTA ANGLE OF 33°30'35", AN ARC LENGTH OF 70.18 FEET AND A CHORD BEARING N16°49'36"W FOR A DISTANCE OF 69.19 FEET TO THE POINT OF BEGINNING. SAID TEMPORARY EASEMENT CONTAINS 1,493 SOUARE

PIC Development of Grand Island, LLC

\$28,820.00

FEET MORE OR LESS.

| PIC Development of<br>Grand Island, LLC | A TEMPORARY EASEMENT CONSISTING OF PART OF LOT 3 OF KAAAR SUBDIVISION, CITY OF GRAND ISLAND, HALL COUNTY, NEBRASKA AND MORE PARTICULARLY DESCRIBED AS FOLLOWS: COMMENCING AT A NORTHEASTERLY CORNER OF SAID LOT 3, SAID POINT ALSO BEING ON THE SOUTHWESTERLY RIGHT-OF-WAY (R.O.W.) LINE OF ASPEN CIRCLE AND THE POINT OF BEGINNING; THENCE ON AN ASSUMED BEARING OF \$00004'14"E ALONG THE EAST LINE OF SAID LOT 3 A DISTANCE OF 5.64 FEET; THENCE \$89056'31"W A DISTANCE OF 202.32 FEET; THENCE \$89056'31"W A DISTANCE OF 214.85 FEET; THENCE \$89057'44"E A DISTANCE OF 35.00 FEET; THENCE \$00035'44"E A DISTANCE OF 25.00 FEET TO A POINT ON THE SOUTH LINE OF SAID LOT 3, THENCE \$89057'44"W ALONG SAID SOUTH LINE A DISTANCE OF 55.00 FEET; THENCE \$00035'44"W ALONG THE WEST LINE OF SAID LOT 3 A DISTANCE OF 232.84 FEET TO A POINT ON A SOUTHERLY LINE OF PROPOSED ROAD R.O.W.; THENCE \$1.11 FEET; THENCE \$89056'31"E ALONG A SOUTHERLY LINE OF SAID PROPOSED ROAD R.O.W. A DISTANCE OF 21.11 FEET; THENCE \$89056'31"E ALONG A SOUTHERLY LINE OF SAID PROPOSED ROAD R.O.W. A DISTANCE OF 21.11 FEET; THENCE \$89056'31"E ALONG A SOUTHERLY LINE OF SAID PROPOSED ROAD R.O.W. A DISTANCE OF 21.11 FEET; THENCE \$89056'31"E ALONG A SOUTHERLY LINE OF SAID PROPOSED ROAD R.O.W. A DISTANCE OF 21.11 FEET; THENCE \$89056'31"E ALONG A SOUTHERLY LINE OF SAID PROPOSED ROAD R.O.W. A DISTANCE OF 21.11 FEET; THENCE \$89056'31"E ALONG A SOUTHERLY LINE OF SAID PROPOSED ROAD R.O.W. A DISTANCE OF 21.11 FEET; THENCE \$89056'31"E ALONG A SOUTHERLY LINE OF SAID PROPOSED ROAD R.O.W. A DISTANCE OF 21.11 FEET; THENCE \$89056'31"E ALONG A SOUTHERLY LINE OF SAID PROPOSED ROAD R.O.W. A DISTANCE OF 21.11 FEET; THENCE \$89056'31"E ALONG A SOUTHERLY LINE OF SAID PROPOSED ROAD R.O.W. A DISTANCE OF 21.11 FEET; THENCE \$8000000000000000000000000000000000000 | \$35,510.00 |
|-----------------------------------------|------------------------------------------------------------------------------------------------------------------------------------------------------------------------------------------------------------------------------------------------------------------------------------------------------------------------------------------------------------------------------------------------------------------------------------------------------------------------------------------------------------------------------------------------------------------------------------------------------------------------------------------------------------------------------------------------------------------------------------------------------------------------------------------------------------------------------------------------------------------------------------------------------------------------------------------------------------------------------------------------------------------------------------------------------------------------------------------------------------------------------------------------------------------------------------------------------------------------------------------------------------------------------------------------------------------------------------------------------------------------------------------------------------------------------------------------------------------------------------------------------------------------------------------------------------------------------------------------------------------------------------------------------------------------------------------------------------------------------------------------------------------------------------------------------------------------------------------------------------------------------------|-------------|
|                                         | EAST LINE OF SAID LOT 3 A DISTANCE OF 5.64 FEET;                                                                                                                                                                                                                                                                                                                                                                                                                                                                                                                                                                                                                                                                                                                                                                                                                                                                                                                                                                                                                                                                                                                                                                                                                                                                                                                                                                                                                                                                                                                                                                                                                                                                                                                                                                                                                                   |             |
|                                         |                                                                                                                                                                                                                                                                                                                                                                                                                                                                                                                                                                                                                                                                                                                                                                                                                                                                                                                                                                                                                                                                                                                                                                                                                                                                                                                                                                                                                                                                                                                                                                                                                                                                                                                                                                                                                                                                                    |             |
|                                         |                                                                                                                                                                                                                                                                                                                                                                                                                                                                                                                                                                                                                                                                                                                                                                                                                                                                                                                                                                                                                                                                                                                                                                                                                                                                                                                                                                                                                                                                                                                                                                                                                                                                                                                                                                                                                                                                                    |             |
|                                         | · · · · · · · · · · · · · · · · · · ·                                                                                                                                                                                                                                                                                                                                                                                                                                                                                                                                                                                                                                                                                                                                                                                                                                                                                                                                                                                                                                                                                                                                                                                                                                                                                                                                                                                                                                                                                                                                                                                                                                                                                                                                                                                                                                              |             |
| DIC Davidonment of                      | THE SOUTH LINE OF SAID LOT 3, THENCE S89°57'44"W                                                                                                                                                                                                                                                                                                                                                                                                                                                                                                                                                                                                                                                                                                                                                                                                                                                                                                                                                                                                                                                                                                                                                                                                                                                                                                                                                                                                                                                                                                                                                                                                                                                                                                                                                                                                                                   |             |
|                                         |                                                                                                                                                                                                                                                                                                                                                                                                                                                                                                                                                                                                                                                                                                                                                                                                                                                                                                                                                                                                                                                                                                                                                                                                                                                                                                                                                                                                                                                                                                                                                                                                                                                                                                                                                                                                                                                                                    | \$35,510.00 |
| Grana Islana, EEC                       |                                                                                                                                                                                                                                                                                                                                                                                                                                                                                                                                                                                                                                                                                                                                                                                                                                                                                                                                                                                                                                                                                                                                                                                                                                                                                                                                                                                                                                                                                                                                                                                                                                                                                                                                                                                                                                                                                    |             |
|                                         |                                                                                                                                                                                                                                                                                                                                                                                                                                                                                                                                                                                                                                                                                                                                                                                                                                                                                                                                                                                                                                                                                                                                                                                                                                                                                                                                                                                                                                                                                                                                                                                                                                                                                                                                                                                                                                                                                    |             |
|                                         |                                                                                                                                                                                                                                                                                                                                                                                                                                                                                                                                                                                                                                                                                                                                                                                                                                                                                                                                                                                                                                                                                                                                                                                                                                                                                                                                                                                                                                                                                                                                                                                                                                                                                                                                                                                                                                                                                    |             |
|                                         |                                                                                                                                                                                                                                                                                                                                                                                                                                                                                                                                                                                                                                                                                                                                                                                                                                                                                                                                                                                                                                                                                                                                                                                                                                                                                                                                                                                                                                                                                                                                                                                                                                                                                                                                                                                                                                                                                    |             |
|                                         | LINE OF SAID PROPOSED ROAD R.O.W. A DISTANCE OF                                                                                                                                                                                                                                                                                                                                                                                                                                                                                                                                                                                                                                                                                                                                                                                                                                                                                                                                                                                                                                                                                                                                                                                                                                                                                                                                                                                                                                                                                                                                                                                                                                                                                                                                                                                                                                    |             |
|                                         | 203.84 FEET TO A POINT ON THE SOUTHWESTERLY R.O.W.                                                                                                                                                                                                                                                                                                                                                                                                                                                                                                                                                                                                                                                                                                                                                                                                                                                                                                                                                                                                                                                                                                                                                                                                                                                                                                                                                                                                                                                                                                                                                                                                                                                                                                                                                                                                                                 |             |
|                                         | LINE OF ASPEN CIRCLE; THENCE ALONG SAID                                                                                                                                                                                                                                                                                                                                                                                                                                                                                                                                                                                                                                                                                                                                                                                                                                                                                                                                                                                                                                                                                                                                                                                                                                                                                                                                                                                                                                                                                                                                                                                                                                                                                                                                                                                                                                            |             |
|                                         | SOUITHWESTERLY R.O.W. LINE AROUND A CURVE IN A                                                                                                                                                                                                                                                                                                                                                                                                                                                                                                                                                                                                                                                                                                                                                                                                                                                                                                                                                                                                                                                                                                                                                                                                                                                                                                                                                                                                                                                                                                                                                                                                                                                                                                                                                                                                                                     |             |
|                                         | COUNTERCLOCKWISE DIRECTION HAVING A RADIUS OF                                                                                                                                                                                                                                                                                                                                                                                                                                                                                                                                                                                                                                                                                                                                                                                                                                                                                                                                                                                                                                                                                                                                                                                                                                                                                                                                                                                                                                                                                                                                                                                                                                                                                                                                                                                                                                      |             |
|                                         | 130.00 FEET, A DELTA ANGLE OF 01°52'55", AN ARC                                                                                                                                                                                                                                                                                                                                                                                                                                                                                                                                                                                                                                                                                                                                                                                                                                                                                                                                                                                                                                                                                                                                                                                                                                                                                                                                                                                                                                                                                                                                                                                                                                                                                                                                                                                                                                    |             |
|                                         | LENGTH OF 4.27 FEET AND A CHORD BEARING S56°30'52"E                                                                                                                                                                                                                                                                                                                                                                                                                                                                                                                                                                                                                                                                                                                                                                                                                                                                                                                                                                                                                                                                                                                                                                                                                                                                                                                                                                                                                                                                                                                                                                                                                                                                                                                                                                                                                                |             |
|                                         | FOR A DISTANCE OF 4.27 FEET TO THE POINT OF BEGINNING. SAID TEMPORARY EASEMENT CONTAINS                                                                                                                                                                                                                                                                                                                                                                                                                                                                                                                                                                                                                                                                                                                                                                                                                                                                                                                                                                                                                                                                                                                                                                                                                                                                                                                                                                                                                                                                                                                                                                                                                                                                                                                                                                                            |             |
|                                         | 7334 SQUARE FEET MORE OR LESS.                                                                                                                                                                                                                                                                                                                                                                                                                                                                                                                                                                                                                                                                                                                                                                                                                                                                                                                                                                                                                                                                                                                                                                                                                                                                                                                                                                                                                                                                                                                                                                                                                                                                                                                                                                                                                                                     |             |
|                                         |                                                                                                                                                                                                                                                                                                                                                                                                                                                                                                                                                                                                                                                                                                                                                                                                                                                                                                                                                                                                                                                                                                                                                                                                                                                                                                                                                                                                                                                                                                                                                                                                                                                                                                                                                                                                                                                                                    | 0101 265 0  |