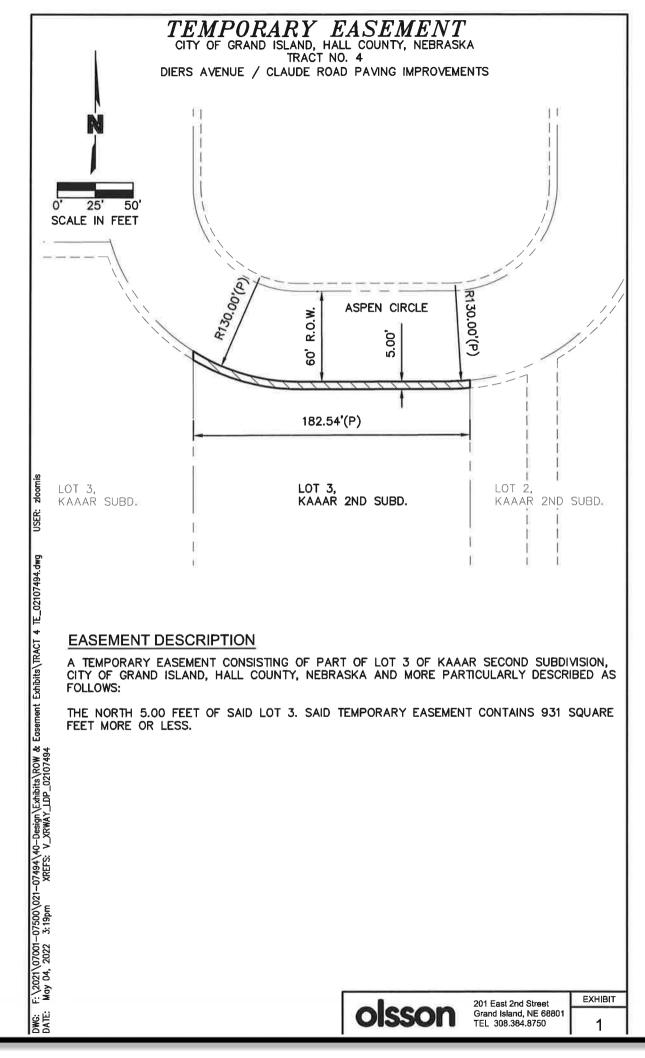

| Property Owner                          | Legal Description                                                                                                                                                                                                                                                                                                                                                                                                                                                                                                                                                                                                                                                                                                                                                                                                                                                                                                                                                                                                                                                                                                                                                                                                                                                                                                                                                                                                                                                                                                                                                                                                                                                                                                                                     | Cost        |
|-----------------------------------------|-------------------------------------------------------------------------------------------------------------------------------------------------------------------------------------------------------------------------------------------------------------------------------------------------------------------------------------------------------------------------------------------------------------------------------------------------------------------------------------------------------------------------------------------------------------------------------------------------------------------------------------------------------------------------------------------------------------------------------------------------------------------------------------------------------------------------------------------------------------------------------------------------------------------------------------------------------------------------------------------------------------------------------------------------------------------------------------------------------------------------------------------------------------------------------------------------------------------------------------------------------------------------------------------------------------------------------------------------------------------------------------------------------------------------------------------------------------------------------------------------------------------------------------------------------------------------------------------------------------------------------------------------------------------------------------------------------------------------------------------------------|-------------|
| PIC Development of<br>Grand Island, LLC | A TEMPORARY EASEMENT CONSISTING OF PART OF LOT 3 OF KAAAR SECOND SUBDIVISION, CITY OF GRAND ISLAND, HALL COUNTY, NEBRASKA AND MORE PARTICULARLY DESCRIBED AS FOLLOWS: THE NORTH 5.00 FEET OF SAID LOT 3. SAID TEMPORARY EASEMENT CONTAINS 931 SQUARE FEET MORE OR LESS.                                                                                                                                                                                                                                                                                                                                                                                                                                                                                                                                                                                                                                                                                                                                                                                                                                                                                                                                                                                                                                                                                                                                                                                                                                                                                                                                                                                                                                                                               | \$515.00    |
| PIC Development of<br>Grand Island, LLC | A TEMPORARY EASEMENT CONSISTING OF PART OF LOT 10 OF KAAAR SUBDIVISION, CITY OF GRAND ISLAND, HALL COUNTY, NEBRASKA AND MORE PARTICULARLY DESCRIBED AS FOLLOWS:  COMMENCING AT THE NORTHEAST CORNER OF SAID LOT 10, SAID POINT ALSO BEING ON THE WEST RIGHT-OFWAY (R.O.W.) LINE OF ASPEN CIRCLE AND THE POINT OF BEGINNING; THENCE ON AN ASSUMED BEARING OF S00°03'00"E ALONG THE EAST LINE OF SAID LOT 10 A DISTANCE OF 152.74 FEET TO THE POINT OF INTERSECTION OF SAID EAST LINE AND THE NORTH LINE OF PROPOSED ROAD R.O.W.; THENCE ALONG SAID NORTH LINE AROUND A CURVE IN A CLOCKWISE DIRECTION HAVING A RADIUS OF 215.00 FEET, A DELTA ANGLE OF 42°47'55", AN ARC LENGTH OF 160.60 FEET AND A CHORD BEARING S68°32'33"W FOR A DISTANCE OF 156.89 FEET; THENCE CONTINUING ALONG SAID NORTH LINE S89°56'31"W A DISTANCE OF 73.46 FEET; THENCE CONTINUING ALONG SAID NORTH LINE N58°59'10"W A DISTANCE OF 17.13 FEET TO THE POINT OF INTERSECTION OF SAID NORTH LINE AND THE EASTERLY R.O.W. LINE OF ASPEN CIRCLE; THENCE ALONG SAID EASTERLY LINE AROUND A CURVE IN A CLOCKWISE DIRECTION HAVING A RADIUS OF 70.00 FEET, A DELTA ANGLE OF 23°55'37", AN ARC LENGTH OF 29.23 FEET AND A CHORD BEARING N11°51'16"W FOR A DISTANCE OF 29.02 FEET; THENCE CONTINUING ALONG SAID EASTERLY LINE N00°03'21"W A DISTANCE OF 35.14 FEET; THENCE N89°59'00"E A DISTANCE OF 91.70 FEET TO A POINT ON THE NORTH LINE OF SAID LOT 10; THENCE N89°55'43"E ALONG SAID NORTH LINE A DISTANCE OF 5.00 FEET, THENCE N00°03'00"W A DISTANCE OF 91.70 FEET TO A POINT ON THE NORTH LINE OF SAID LOT 10; THENCE N89°55'43"E ALONG SAID NORTH LINE A DISTANCE OF 5.00 FEET TO THE POINT OF BEGINNING. SAID TEMPORARY EASEMENT CONTAINS 26,073 SQUARE FEET MORE OR LESS. | \$36,520.00 |