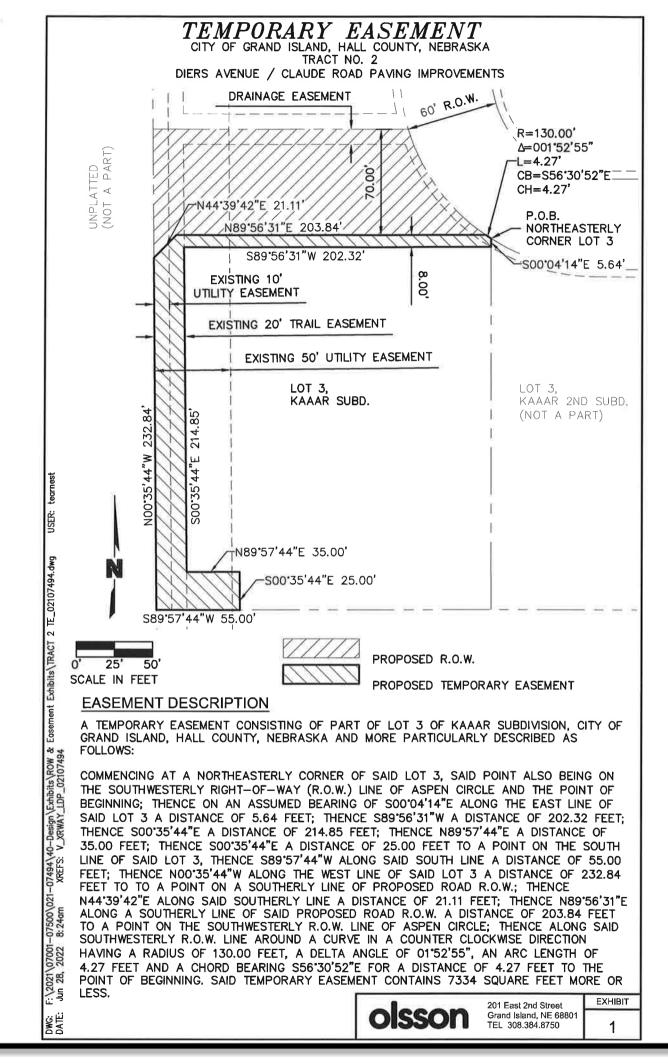

PIC Development of Grand Island, LLC

\$28,820.00

FEET MORE OR LESS.

| PIC Development of<br>Grand Island, LLC | A TEMPORARY EASEMENT CONSISTING OF PART OF LOT 3 OF KAAAR SUBDIVISION, CITY OF GRAND ISLAND, HALL COUNTY, NEBRASKA AND MORE PARTICULARLY DESCRIBED AS FOLLOWS: COMMENCING AT A NORTHEASTERLY CORNER OF SAID LOT 3, SAID POINT ALSO BEING ON THE SOUTHWESTERLY RIGHT-OF-WAY (R.O.W.) LINE OF ASPEN CIRCLE AND THE POINT OF BEGINNING; THENCE ON AN ASSUMED BEARING OF \$00004'14"E ALONG THE EAST LINE OF SAID LOT 3 A DISTANCE OF 5.64 FEET; THENCE \$89056'31"W A DISTANCE OF 202.32 FEET; THENCE \$89056'31"W A DISTANCE OF 214.85 FEET; THENCE \$89057'44"E A DISTANCE OF 35.00 FEET; THENCE \$00035'44"E A DISTANCE OF 25.00 FEET TO A POINT ON THE SOUTH LINE OF SAID LOT 3, THENCE \$89057'44"W ALONG SAID SOUTH LINE A DISTANCE OF 55.00 FEET; THENCE \$00035'44"W ALONG THE WEST LINE OF SAID LOT 3 A DISTANCE OF 232.84 FEET TO A POINT ON A SOUTHERLY LINE OF PROPOSED ROAD R.O.W.; THENCE \$1.11 FEET; THENCE \$89056'31"E ALONG A SOUTHERLY LINE OF SAID PROPOSED ROAD R.O.W. A DISTANCE OF 21.11 FEET; THENCE \$89056'31"E ALONG A SOUTHERLY LINE OF SAID PROPOSED ROAD R.O.W. A DISTANCE OF 21.11 FEET; THENCE \$89056'31"E ALONG A SOUTHERLY LINE OF SAID PROPOSED ROAD R.O.W. A DISTANCE OF 21.11 FEET; THENCE \$89056'31"E ALONG A SOUTHERLY LINE OF SAID PROPOSED ROAD R.O.W. A DISTANCE OF 21.11 FEET; THENCE \$89056'31"E ALONG A SOUTHERLY LINE OF SAID PROPOSED ROAD R.O.W. A DISTANCE OF 21.11 FEET; THENCE \$89056'31"E ALONG A SOUTHERLY LINE OF SAID PROPOSED ROAD R.O.W. A DISTANCE OF 21.11 FEET; THENCE \$89056'31"E ALONG A SOUTHERLY LINE OF SAID PROPOSED ROAD R.O.W. A DISTANCE OF 21.11 FEET; THENCE \$89056'31"E ALONG A SOUTHERLY LINE OF SAID PROPOSED ROAD R.O.W. A DISTANCE OF 21.11 FEET; THENCE \$89056'31"E ALONG A SOUTHERLY LINE OF SAID PROPOSED ROAD R.O.W. A DISTANCE OF 21.11 FEET; THENCE \$8000000000000000000000000000000000000 | \$35,510.00 |
|-----------------------------------------|------------------------------------------------------------------------------------------------------------------------------------------------------------------------------------------------------------------------------------------------------------------------------------------------------------------------------------------------------------------------------------------------------------------------------------------------------------------------------------------------------------------------------------------------------------------------------------------------------------------------------------------------------------------------------------------------------------------------------------------------------------------------------------------------------------------------------------------------------------------------------------------------------------------------------------------------------------------------------------------------------------------------------------------------------------------------------------------------------------------------------------------------------------------------------------------------------------------------------------------------------------------------------------------------------------------------------------------------------------------------------------------------------------------------------------------------------------------------------------------------------------------------------------------------------------------------------------------------------------------------------------------------------------------------------------------------------------------------------------------------------------------------------------------------------------------------------------------------------------------------------------|-------------|
|                                         | EAST LINE OF SAID LOT 3 A DISTANCE OF 5.64 FEET;                                                                                                                                                                                                                                                                                                                                                                                                                                                                                                                                                                                                                                                                                                                                                                                                                                                                                                                                                                                                                                                                                                                                                                                                                                                                                                                                                                                                                                                                                                                                                                                                                                                                                                                                                                                                                                   |             |
|                                         |                                                                                                                                                                                                                                                                                                                                                                                                                                                                                                                                                                                                                                                                                                                                                                                                                                                                                                                                                                                                                                                                                                                                                                                                                                                                                                                                                                                                                                                                                                                                                                                                                                                                                                                                                                                                                                                                                    |             |
|                                         |                                                                                                                                                                                                                                                                                                                                                                                                                                                                                                                                                                                                                                                                                                                                                                                                                                                                                                                                                                                                                                                                                                                                                                                                                                                                                                                                                                                                                                                                                                                                                                                                                                                                                                                                                                                                                                                                                    |             |
|                                         | · · · · · · · · · · · · · · · · · · ·                                                                                                                                                                                                                                                                                                                                                                                                                                                                                                                                                                                                                                                                                                                                                                                                                                                                                                                                                                                                                                                                                                                                                                                                                                                                                                                                                                                                                                                                                                                                                                                                                                                                                                                                                                                                                                              |             |
| DIC Davidonment of                      | THE SOUTH LINE OF SAID LOT 3, THENCE S89°57'44"W                                                                                                                                                                                                                                                                                                                                                                                                                                                                                                                                                                                                                                                                                                                                                                                                                                                                                                                                                                                                                                                                                                                                                                                                                                                                                                                                                                                                                                                                                                                                                                                                                                                                                                                                                                                                                                   |             |
|                                         |                                                                                                                                                                                                                                                                                                                                                                                                                                                                                                                                                                                                                                                                                                                                                                                                                                                                                                                                                                                                                                                                                                                                                                                                                                                                                                                                                                                                                                                                                                                                                                                                                                                                                                                                                                                                                                                                                    | \$35,510.00 |
| Grana Islana, EEC                       |                                                                                                                                                                                                                                                                                                                                                                                                                                                                                                                                                                                                                                                                                                                                                                                                                                                                                                                                                                                                                                                                                                                                                                                                                                                                                                                                                                                                                                                                                                                                                                                                                                                                                                                                                                                                                                                                                    |             |
|                                         |                                                                                                                                                                                                                                                                                                                                                                                                                                                                                                                                                                                                                                                                                                                                                                                                                                                                                                                                                                                                                                                                                                                                                                                                                                                                                                                                                                                                                                                                                                                                                                                                                                                                                                                                                                                                                                                                                    |             |
|                                         |                                                                                                                                                                                                                                                                                                                                                                                                                                                                                                                                                                                                                                                                                                                                                                                                                                                                                                                                                                                                                                                                                                                                                                                                                                                                                                                                                                                                                                                                                                                                                                                                                                                                                                                                                                                                                                                                                    |             |
|                                         |                                                                                                                                                                                                                                                                                                                                                                                                                                                                                                                                                                                                                                                                                                                                                                                                                                                                                                                                                                                                                                                                                                                                                                                                                                                                                                                                                                                                                                                                                                                                                                                                                                                                                                                                                                                                                                                                                    |             |
|                                         | LINE OF SAID PROPOSED ROAD R.O.W. A DISTANCE OF                                                                                                                                                                                                                                                                                                                                                                                                                                                                                                                                                                                                                                                                                                                                                                                                                                                                                                                                                                                                                                                                                                                                                                                                                                                                                                                                                                                                                                                                                                                                                                                                                                                                                                                                                                                                                                    |             |
|                                         | 203.84 FEET TO A POINT ON THE SOUTHWESTERLY R.O.W.                                                                                                                                                                                                                                                                                                                                                                                                                                                                                                                                                                                                                                                                                                                                                                                                                                                                                                                                                                                                                                                                                                                                                                                                                                                                                                                                                                                                                                                                                                                                                                                                                                                                                                                                                                                                                                 |             |
|                                         | LINE OF ASPEN CIRCLE; THENCE ALONG SAID                                                                                                                                                                                                                                                                                                                                                                                                                                                                                                                                                                                                                                                                                                                                                                                                                                                                                                                                                                                                                                                                                                                                                                                                                                                                                                                                                                                                                                                                                                                                                                                                                                                                                                                                                                                                                                            |             |
|                                         | SOUITHWESTERLY R.O.W. LINE AROUND A CURVE IN A                                                                                                                                                                                                                                                                                                                                                                                                                                                                                                                                                                                                                                                                                                                                                                                                                                                                                                                                                                                                                                                                                                                                                                                                                                                                                                                                                                                                                                                                                                                                                                                                                                                                                                                                                                                                                                     |             |
|                                         | COUNTERCLOCKWISE DIRECTION HAVING A RADIUS OF                                                                                                                                                                                                                                                                                                                                                                                                                                                                                                                                                                                                                                                                                                                                                                                                                                                                                                                                                                                                                                                                                                                                                                                                                                                                                                                                                                                                                                                                                                                                                                                                                                                                                                                                                                                                                                      |             |
|                                         | 130.00 FEET, A DELTA ANGLE OF 01°52'55", AN ARC                                                                                                                                                                                                                                                                                                                                                                                                                                                                                                                                                                                                                                                                                                                                                                                                                                                                                                                                                                                                                                                                                                                                                                                                                                                                                                                                                                                                                                                                                                                                                                                                                                                                                                                                                                                                                                    |             |
|                                         | LENGTH OF 4.27 FEET AND A CHORD BEARING S56°30'52"E                                                                                                                                                                                                                                                                                                                                                                                                                                                                                                                                                                                                                                                                                                                                                                                                                                                                                                                                                                                                                                                                                                                                                                                                                                                                                                                                                                                                                                                                                                                                                                                                                                                                                                                                                                                                                                |             |
|                                         | FOR A DISTANCE OF 4.27 FEET TO THE POINT OF BEGINNING. SAID TEMPORARY EASEMENT CONTAINS                                                                                                                                                                                                                                                                                                                                                                                                                                                                                                                                                                                                                                                                                                                                                                                                                                                                                                                                                                                                                                                                                                                                                                                                                                                                                                                                                                                                                                                                                                                                                                                                                                                                                                                                                                                            |             |
|                                         | 7334 SQUARE FEET MORE OR LESS.                                                                                                                                                                                                                                                                                                                                                                                                                                                                                                                                                                                                                                                                                                                                                                                                                                                                                                                                                                                                                                                                                                                                                                                                                                                                                                                                                                                                                                                                                                                                                                                                                                                                                                                                                                                                                                                     |             |
|                                         |                                                                                                                                                                                                                                                                                                                                                                                                                                                                                                                                                                                                                                                                                                                                                                                                                                                                                                                                                                                                                                                                                                                                                                                                                                                                                                                                                                                                                                                                                                                                                                                                                                                                                                                                                                                                                                                                                    | 0101 265 0  |

LINE OF PROPOSED ROAD R.O.W.; THENCE N44°39'42"E ALONG SAID SOUTHERLY LINE A DISTANCE OF 21.11 FEET; THENCE N89°56'31"E ALONG A SOUTHERLY LINE OF SAID PROPOSED ROAD R.O.W. A DISTANCE OF 203.84 FEET TO A POINT ON THE SOUTHWESTERLY R.O.W. LINE OF ASPEN CIRCLE; THENCE ALONG SAID SOUITHWESTERLY R.O.W. LINE AROUND A CURVE IN A COUNTERCLOCKWISE DIRECTION HAVING A RADIUS OF 130.00 FEET, A DELTA ANGLE OF 01°52'55", AN ARC LENGTH OF 4.27 FEET AND A CHORD BEARING S56°30'52"E FOR A DISTANCE OF 4.27 FEET TO THE POINT OF BEGINNING. SAID TEMPORARY EASEMENT CONTAINS 7334 SQUARE FEET MORE OR LESS.