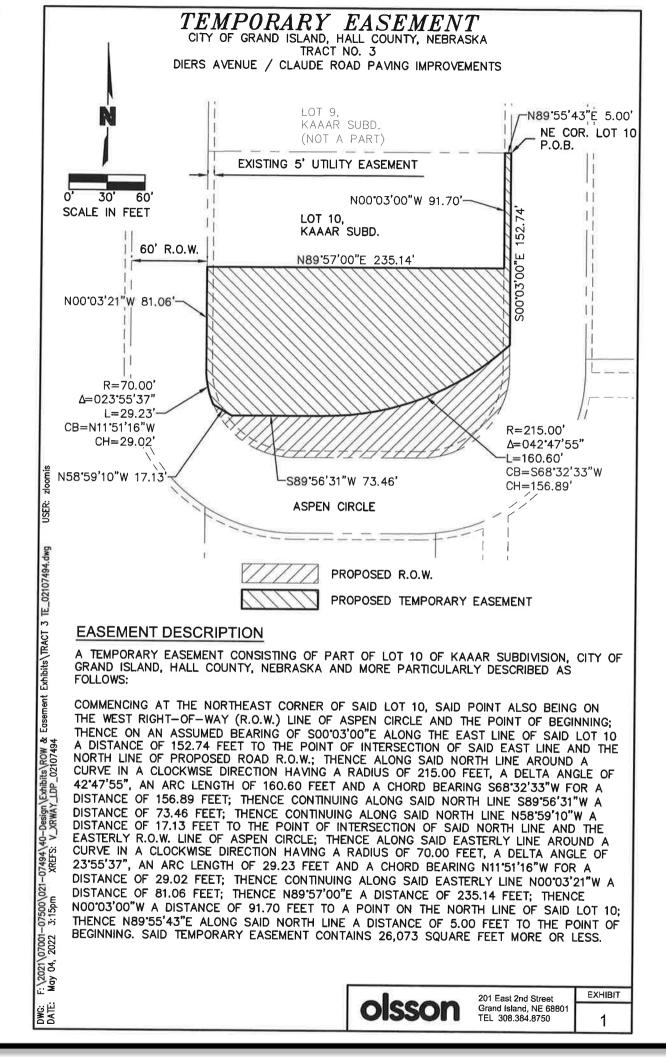

| Property Owner                          | Legal Description                                                                                                                                                                                                                                                                                                                                                                                                                                                                                                                                                                                                                                                                                                                                                                                                                                                                                                                                                                                                                                                                                                                                                                                                                                                                                                                                                                                                                                                                                                                                                                                                                                                                                                                                     | Cost        |
|-----------------------------------------|-------------------------------------------------------------------------------------------------------------------------------------------------------------------------------------------------------------------------------------------------------------------------------------------------------------------------------------------------------------------------------------------------------------------------------------------------------------------------------------------------------------------------------------------------------------------------------------------------------------------------------------------------------------------------------------------------------------------------------------------------------------------------------------------------------------------------------------------------------------------------------------------------------------------------------------------------------------------------------------------------------------------------------------------------------------------------------------------------------------------------------------------------------------------------------------------------------------------------------------------------------------------------------------------------------------------------------------------------------------------------------------------------------------------------------------------------------------------------------------------------------------------------------------------------------------------------------------------------------------------------------------------------------------------------------------------------------------------------------------------------------|-------------|
| PIC Development of<br>Grand Island, LLC | A TEMPORARY EASEMENT CONSISTING OF PART OF LOT 3 OF KAAAR SECOND SUBDIVISION, CITY OF GRAND ISLAND, HALL COUNTY, NEBRASKA AND MORE PARTICULARLY DESCRIBED AS FOLLOWS: THE NORTH 5.00 FEET OF SAID LOT 3. SAID TEMPORARY EASEMENT CONTAINS 931 SQUARE FEET MORE OR LESS.                                                                                                                                                                                                                                                                                                                                                                                                                                                                                                                                                                                                                                                                                                                                                                                                                                                                                                                                                                                                                                                                                                                                                                                                                                                                                                                                                                                                                                                                               | \$515.00    |
| PIC Development of<br>Grand Island, LLC | A TEMPORARY EASEMENT CONSISTING OF PART OF LOT 10 OF KAAAR SUBDIVISION, CITY OF GRAND ISLAND, HALL COUNTY, NEBRASKA AND MORE PARTICULARLY DESCRIBED AS FOLLOWS:  COMMENCING AT THE NORTHEAST CORNER OF SAID LOT 10, SAID POINT ALSO BEING ON THE WEST RIGHT-OFWAY (R.O.W.) LINE OF ASPEN CIRCLE AND THE POINT OF BEGINNING; THENCE ON AN ASSUMED BEARING OF S00°03'00"E ALONG THE EAST LINE OF SAID LOT 10 A DISTANCE OF 152.74 FEET TO THE POINT OF INTERSECTION OF SAID EAST LINE AND THE NORTH LINE OF PROPOSED ROAD R.O.W.; THENCE ALONG SAID NORTH LINE AROUND A CURVE IN A CLOCKWISE DIRECTION HAVING A RADIUS OF 215.00 FEET, A DELTA ANGLE OF 42°47'55", AN ARC LENGTH OF 160.60 FEET AND A CHORD BEARING S68°32'33"W FOR A DISTANCE OF 156.89 FEET; THENCE CONTINUING ALONG SAID NORTH LINE S89°56'31"W A DISTANCE OF 73.46 FEET; THENCE CONTINUING ALONG SAID NORTH LINE N58°59'10"W A DISTANCE OF 17.13 FEET TO THE POINT OF INTERSECTION OF SAID NORTH LINE AND THE EASTERLY R.O.W. LINE OF ASPEN CIRCLE; THENCE ALONG SAID EASTERLY LINE AROUND A CURVE IN A CLOCKWISE DIRECTION HAVING A RADIUS OF 70.00 FEET, A DELTA ANGLE OF 23°55'37", AN ARC LENGTH OF 29.23 FEET AND A CHORD BEARING N11°51'16"W FOR A DISTANCE OF 29.02 FEET; THENCE CONTINUING ALONG SAID EASTERLY LINE N00°03'21"W A DISTANCE OF 35.14 FEET; THENCE N89°59'00"E A DISTANCE OF 91.70 FEET TO A POINT ON THE NORTH LINE OF SAID LOT 10; THENCE N89°55'43"E ALONG SAID NORTH LINE A DISTANCE OF 5.00 FEET, THENCE N00°03'00"W A DISTANCE OF 91.70 FEET TO A POINT ON THE NORTH LINE OF SAID LOT 10; THENCE N89°55'43"E ALONG SAID NORTH LINE A DISTANCE OF 5.00 FEET TO THE POINT OF BEGINNING. SAID TEMPORARY EASEMENT CONTAINS 26,073 SQUARE FEET MORE OR LESS. | \$36,520.00 |