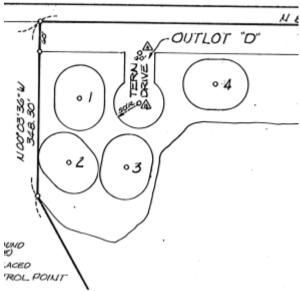

#### RECOMMENDATION:

That the Regional Planning Commission recommend that the Hall County Board of Supervisors amend the Wild Rose Ranch Estates Subdivision as shown on the Wild Rose Ranch Estates Second Subdivision Plat and combine lots 1, 2 3, part of outlot "B" and Outlot D "Tern Drive" into Lo1 1 of Wild Rose Ranch Estates Second Subdivision.

Proposed Plan for Lot 1 of Wild Rose Ranch Estates Second Subdivison

150

A tract of land comprising all of Lots One (1), Two (2) and Three (3), a part of Outlot "B", and all of that part of Outlot "D" which is referred to as Tern Drive, all being in Wild Rose Ranch Estates Subdivision, Hall County, Nebraska, and more particularly described as follows:

First to ascertain the point of beginning, start at the northeast corner of said Wild Rose Estates Subdivision, thence S89°55'00"W, along and upon the north line of said Wild Rose Ranch Estates Subdivision, and also being along and upon the north line of Outlot "D", which is also the north line of Whooping Crane Drive, a distance of One Thousand Seven Hundred Thirty Five and Fifty Seven Hundredths (1,735.57) feet to a point on the northerly prolongation of a west line of said Outlot "B"; thence S00°04'22"E, along and upon the northerly prolongation of a west line of said Outlot "B", a distance of Sixty and Eight Hundredths (60.08) feet to a northwest corner of said Outlot "B", said point also being on the south line of said Outlot "D", which is also the south line of said Whooping Crane Drive, and being the ACTUAL point of beginning; thence continuing S00°04'22"E, along and upon a west line of said Outlot "B", a distance Two Hundred Eighty Eight and Fifty Eight Hundredths (288.58) feet to a corner of said Outlot "B"; thence S40°33'10"E, a distance of Seventy Five and Six Hundredths (75.06) feet; thence running along and upon the arc of a curve to the left whose radius is 90.0 feet, a distance of One Hundred Fifty Five and Eighty Six Hundredths (155.86) feet (long chord bearing = S83°41'26"E, long chord distance = 137.10'); thence N46°31'37"E, a distance of Twenty Seven and Twenty Three Hundredths (27.23) feet; thence running along and upon the arc of a curve to the left whose radius is 114.0 feet, a distance of Eighty Seven and Nine Tenths (87.90) feet (long chord bearing = N16°52'17"E, long chord distance = 85.74'); thence running along and upon the arc of a curve to the right whose radius is 101.0 feet, a distance of One Hundred Sixteen and Five Tenths (116.50) feet (long chord bearing = N21°48'53"E, long chord distance = 110.15'); thence N00°04'22"W, a distance of One Hundred Fifty Eight and Eleven Hundredths (158.11) feet to a point of the south line of Outlot "D", which is also the south line of said Whooping Crane Drive; thence N89°53'59"W, along and upon the south line of said Outlot "D", which is also the south line of said Whooping Crane Drive, a distance of Two Hundred Seventy and Eighty One Hundredths (270.81) feet to the ACTUAL point of beginning and containing 2.042 acres, more or less.