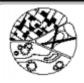

#### RECOMMENDATION:

That the Regional Planning Commission recommend that the Hall County Board of Supervisors amend the Wild Rose Ranch Estates Subdivision as shown on the Wild Rose Ranch Estates Second Subdivision Plat and combine lots 1, 2 3, part of outlot "B" and Outlot D "Tern Drive" into Lo1 1 of Wild Rose Ranch Estates Second Subdivision.

Proposed Plan for Lot 1 of Wild Rose Ranch Estates Second Subdivison

150

A tract of land comprising all of Lots One (1), Two (2) and Three (3), a part of Outlot "B", and all of that part of Outlot "D" which is referred to as Tern Drive, all being in Wild Rose Ranch Estates Subdivision, Hall County, Nebraska, and more particularly described as follows:

First to ascertain the point of beginning, start at the northeast corner of said Wild Rose Estates Subdivision, thence S89°55'00"W, along and upon the north line of said Wild Rose Ranch Estates Subdivision, and also being along and upon the north line of Outlot "D", which is also the north line of Whooping Crane Drive, a distance of One Thousand Seven Hundred Thirty Five and Fifty Seven Hundredths (1,735.57) feet to a point on the northerly prolongation of a west line of said Outlot "B"; thence S00°04'22"E, along and upon the northerly prolongation of a west line of said Outlot "B", a distance of Sixty and Eight Hundredths (60.08) feet to a northwest corner of said Outlot "B", said point also being on the south line of said Outlot "D", which is also the south line of said Whooping Crane Drive, and being the ACTUAL point of beginning; thence continuing S00°04'22"E, along and upon a west line of said Outlot "B", a distance Two Hundred Eighty Eight and Fifty Eight Hundredths (288.58) feet to a corner of said Outlot "B"; thence S40°33'10"E, a distance of Seventy Five and Six Hundredths (75.06) feet; thence running along and upon the arc of a curve to the left whose radius is 90.0 feet, a distance of One Hundred Fifty Five and Eighty Six Hundredths (155.86) feet (long chord bearing = S83°41'26"E, long chord distance = 137.10'); thence N46°31'37"E, a distance of Twenty Seven and Twenty Three Hundredths (27.23) feet; thence running along and upon the arc of a curve to the left whose radius is 114.0 feet, a distance of Eighty Seven and Nine Tenths (87.90) feet (long chord bearing = N16°52'17"E, long chord distance = 85.74'); thence running along and upon the arc of a curve to the right whose radius is 101.0 feet, a distance of One Hundred Sixteen and Five Tenths (116.50) feet (long chord bearing = N21°48'53"E, long chord distance = 110.15'); thence N00°04'22"W, a distance of One Hundred Fifty Eight and Eleven Hundredths (158.11) feet to a point of the south line of Outlot "D", which is also the south line of said Whooping Crane Drive; thence N89°53'59"W, along and upon the south line of said Outlot "D", which is also the south line of said Whooping Crane Drive, a distance of Two Hundred Seventy and Eighty One Hundredths (270.81) feet to the ACTUAL point of beginning and containing 2.042 acres, more or less.