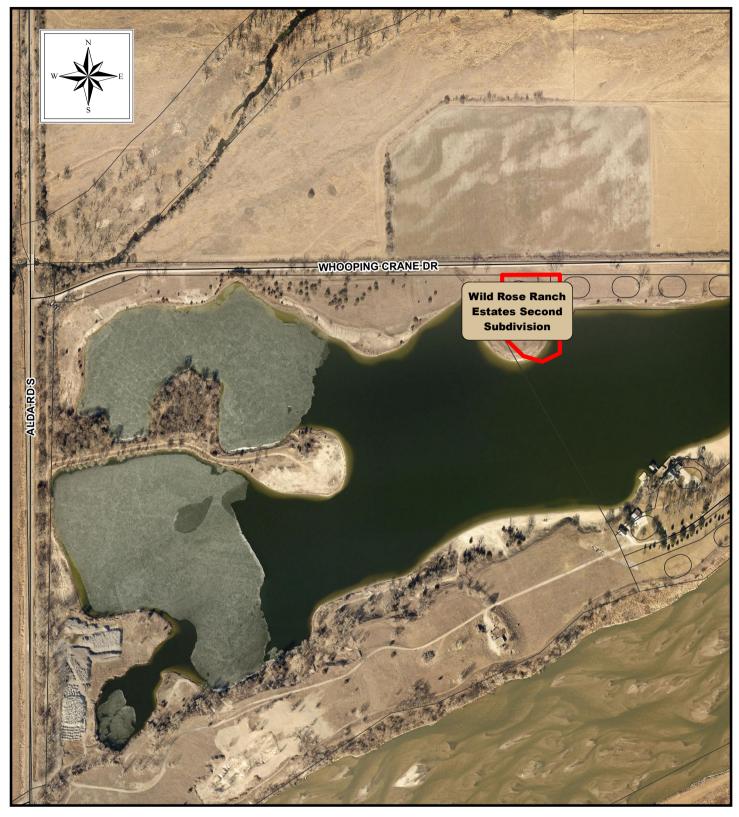

|
| Nebraska Corporation, to me personal acknowledge the execution thereof to | lly known to be the identical person whose               | icer, and the voluntary act and deed of said |
| IN WITNESS WHEREOF, I have he<br>Nebraska, on the date last above wri     | ereunto subscribed my name and affixed m<br>tten.        | y official seal at,                          |
| My commission expires                                                     |                                                          |                                              |

(SEAL)

## WILD ROSE RANCH ESTATES SECOND SUBDIVISION

HALL COUNTY, NEBRASKA

BENJAMIN & ASSOCIATES, INC. - ENGINEERS & SURVEYORS - GRAND ISLAND, NEBRASKA

SHEET 2 OF 2

## PROPOSED SUBDIVISION AERIAL MAP





Scale: NONE For Illustration Purposes



## HALL COUNTY REGIONAL PLANNING COMMISSION SUBDIVISION APPLICATION

This application must be submitted a minimum of 20 calendar days prior to a planning commission meeting to be considered at that meeting.

Planning Commission meetings are typically held on the first Wednesday of the month.

### Owners Information Name WILD ROSE LAKE PROPERTIES, INC. Phillip F. Werner, President Address 129 E. 2nd Street Zip 68901 City Hastings Phone 402 463-4545 Attach additional information as necessary for all parties listed as an owner on the plat and any other parties such as partners Deed of Trust holders, etc... All owners, lien holders, etc. will be required to sign the dedication certificate on the final plat. As the applicant for this subdivision I do