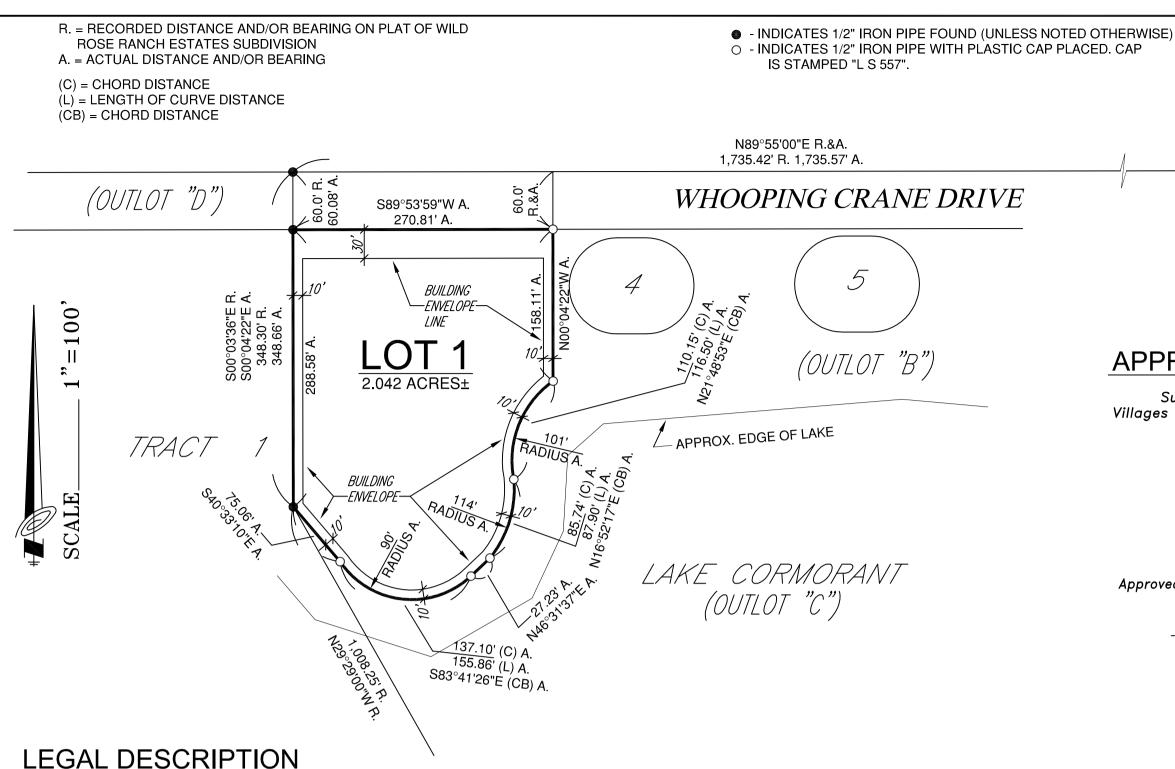

Proposed Plan for Lot 1 of Wild Rose Ranch Estates Second Subdivison

150

A tract of land comprising all of Lots One (1), Two (2) and Three (3), a part of Outlot "B", and all of that part of Outlot "D" which is referred to as Tern Drive, all being in Wild Rose Ranch Estates Subdivision, Hall County, Nebraska, and more particularly described as follows:

First to ascertain the point of beginning, start at the northeast corner of said Wild Rose Estates Subdivision, thence S89°55'00"W, along and upon the north line of said Wild Rose Ranch Estates Subdivision, and also being along and upon the north line of Outlot "D", which is also the north line of Whooping Crane Drive, a distance of One Thousand Seven Hundred Thirty Five and Fifty Seven Hundredths (1,735.57) feet to a point on the northerly prolongation of a west line of said Outlot "B"; thence S00°04'22"E, along and upon the northerly prolongation of a west line of said Outlot "B", a distance of Sixty and Eight Hundredths (60.08) feet to a northwest corner of said Outlot "B", said point also being on the south line of said Outlot "D", which is also the south line of said Whooping Crane Drive, and being the ACTUAL point of beginning; thence continuing S00°04'22"E, along and upon a west line of said Outlot "B", a distance Two Hundred Eighty Eight and Fifty Eight Hundredths (288.58) feet to a corner of said Outlot "B"; thence S40°33'10"E, a distance of Seventy Five and Six Hundredths (75.06) feet; thence running along and upon the arc of a curve to the left whose radius is 90.0 feet, a distance of One Hundred Fifty Five and Eighty Six Hundredths (155.86) feet (long chord bearing = S83°41'26"E, long chord distance = 137.10'); thence N46°31'37"E, a distance of Twenty Seven and Twenty Three Hundredths (27.23) feet; thence running along and upon the arc of a curve to the left whose radius is 114.0 feet, a distance of Eighty Seven and Nine Tenths (87.90) feet (long chord bearing = N16°52'17"E, long chord distance = 85.74'); thence running along and upon the arc of a curve to the right whose radius is 101.0 feet, a distance of One Hundred Sixteen and Five Tenths (116.50) feet (long chord bearing = N21°48'53"E, long chord distance = 110.15'); thence N00°04'22"W, a distance of One Hundred Fifty Eight and Eleven Hundredths (158.11) feet to a point of the south line of Outlot "D", which is also the south line of said Whooping Crane Drive; thence N89°53'59"W, along and upon the south line of said Outlot "D", which is also the south line of said Whooping Crane Drive, a distance of Two Hundred Seventy and Eighty One Hundredths (270.81) feet to the ACTUAL point of beginning and containing 2.042 acres, more or less.