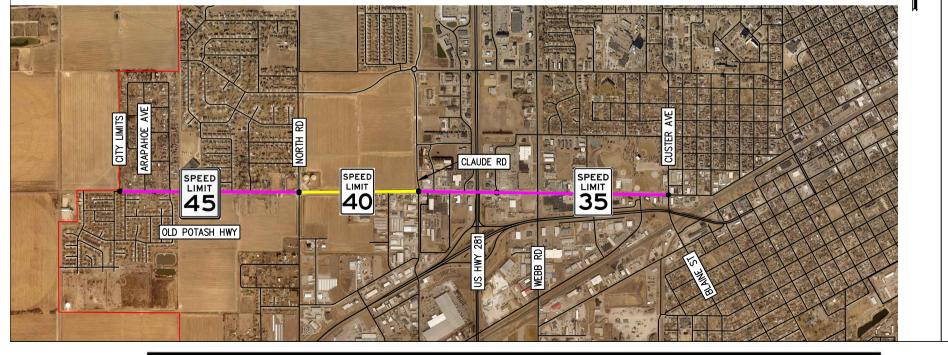

#### **Discussion**

With the improvements to Wildwood Drive in connection with the new FedEx facility, as well as the Old Potash Highway updates, revisions to the speed limit resolution are necessary.

| STREET             | FROM                                                        | ТО                                                                               | LIMIT       |
|--------------------|-------------------------------------------------------------|----------------------------------------------------------------------------------|-------------|
| Wildwood Drive     | 380 <u>610</u> feet west of Elk Drive (west city<br>limits) | 230610 feet east of <u>Elk Drive Gold Core</u><br><del>Drive (city limits)</del> | 45          |
| Wildwood Drive     | 230 feet east of Elk Drive                                  | <u>US Highway 34/281</u>                                                         | <u>35</u>   |
| Wildwood Drive     | <u>US Highway 34/281</u>                                    | <u>610 feet east of Gold Core Drive (city</u><br><u>limits)</u>                  | <u>45</u>   |
| Wildwood Drive     | <sup>1</sup> /4 mile west of Blaine Street (city limits)    | Locust Street South                                                              | 55          |
| Old Potash Highway | 1,500 feet west of Arapahoe Avenue<br>(west city limIts)    | <u>North Road Kaufiman Avenue</u>                                                | 45          |
| Old Potash Highway | Kaufman Avenue North Road                                   | Custer Avenue Claude Road                                                        | <u>3540</u> |

## PROPOSED

Grand Island

PROPOSED OLD POTASH HIGHWAY SPEED LIMIT CHANGES

COUNCIL PRESENTATION GRAND ISLAND, NEBRASKA

**ISLAND** DEPARTMENT

PUBLIC WORKS

GRAND

| STREET                           | FROM                                                                            | ТО                                                               | LIMIT |
|----------------------------------|---------------------------------------------------------------------------------|------------------------------------------------------------------|-------|
| Juergen Road                     | Wildwood Drive                                                                  | Schimmer Drive                                                   | 30    |
| Locust Street-NB                 | Approximately 1,200 feet north of<br>Interstate 80 (city limits)                | Approximately 1,300 feet north of<br>Schimmer Drive              | 65    |
| Locust Street-SB                 | Camp Augustine                                                                  | Approximately 1,200 feet north of<br>Interstate 80 (city limits) | 55    |
| Locust Street-SB                 | Approximately 1,300 feet north of<br>Schimmer Drive                             | Camp Augustine                                                   | 65    |
| Locust Street                    | Approximately 1,300 feet north of<br>Schimmer Drive                             | U.S. Highway 34                                                  | 45    |
| Locust Street                    | U.S. Highway 34                                                                 | Stagecoach Road                                                  | 40    |
| Locust Street                    | Stagecoach Road                                                                 | Stolley Park Road                                                | 35    |
| Locust Street                    | Stolley Park Road                                                               | Charles Street                                                   | 30    |
| Locust Street                    | Charles Street                                                                  | First Street                                                     | 25    |
| Nebraska Highway<br>2            | <sup>1</sup> / <sub>2</sub> mile west of Independence Avenue (west city limits) | 600 feet west of Diers Avenue                                    | 55    |
| Nebraska Highway<br>2            | 600 feet west of Diers Avenue                                                   | 200 feet east of O'Flannagan Street                              | 45    |
| Nebraska Highway<br>2-City Route | 200 feet east of O'Flannagan Street                                             | Broadwell Avenue                                                 | 50    |
| North Road                       | Husker Highway                                                                  | Stolley Park Road                                                | 35    |
| North Road                       | Old Highway 30                                                                  | U.S. Highway 30                                                  | 35    |
| North Road                       | U.S. Highway 30                                                                 | Old Potash Highway                                               | 45    |
| North Road                       | Old Potash Highway                                                              | Nebraska Highway 2                                               | 40    |
| Old Lincoln Highway              | Custer Avenue                                                                   | Broadwell Avenue                                                 | 30    |
| Old Highway 30                   | West intersection with<br>U.S. Highway 30                                       | Webb Rod                                                         | 45    |
| Old Highway 30                   | Webb Road                                                                       | East intersection with<br>U.S. Highway 30                        | 35    |
| Old Potash<br>Highway            | 1,500 feet west of Arapahoe Avenue<br>(west city limits)                        | North Road                                                       | 45    |
| Old Potash<br>Highway            | North Road                                                                      | Claude Road                                                      | 40    |