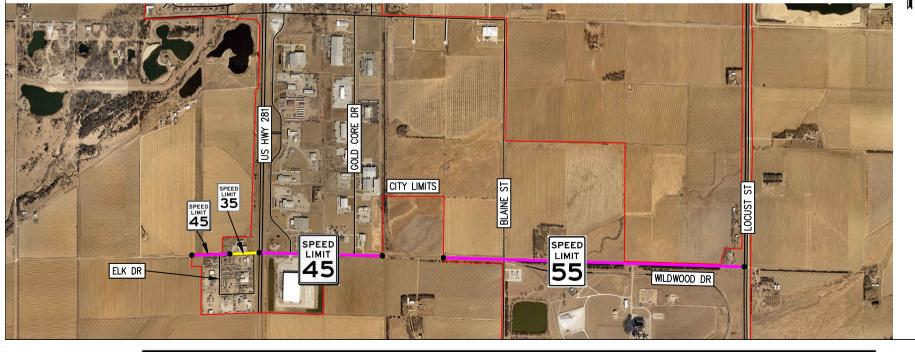

#### **Discussion**

With the improvements to Wildwood Drive in connection with the new FedEx facility, as well as the Old Potash Highway updates, revisions to the speed limit resolution are necessary.

| STREET             | FROM                                                        | ТО                                                                               | LIMIT       |
|--------------------|-------------------------------------------------------------|----------------------------------------------------------------------------------|-------------|
| Wildwood Drive     | 380 <u>610</u> feet west of Elk Drive (west city<br>limits) | 230610 feet east of <u>Elk Drive Gold Core</u><br><del>Drive (city limits)</del> | 45          |
| Wildwood Drive     | 230 feet east of Elk Drive                                  | <u>US Highway 34/281</u>                                                         | <u>35</u>   |
| Wildwood Drive     | <u>US Highway 34/281</u>                                    | <u>610 feet east of Gold Core Drive (city</u><br><u>limits)</u>                  | <u>45</u>   |
| Wildwood Drive     | <sup>1</sup> /4 mile west of Blaine Street (city limits)    | Locust Street South                                                              | 55          |
| Old Potash Highway | 1,500 feet west of Arapahoe Avenue<br>(west city limIts)    | <u>North Road Kaufiman Avenue</u>                                                | 45          |
| Old Potash Highway | Kaufman Avenue North Road                                   | Custer Avenue Claude Road                                                        | <u>3540</u> |

## PROPOSED

GRAND ISLAND

COUNCIL PRESENTATION GRAND ISLAND, NEBRASKA

PROPOSED WILDWOOD DRIVE SPEED LIMIT CHANGES

| STREET           | FROM                                                                               | ТО                                                                              | LIMIT |
|------------------|------------------------------------------------------------------------------------|---------------------------------------------------------------------------------|-------|
| U.S. Highway 281 | Milepost No. 67.6 (Husker Highway)                                                 | Milepost No. 68.1 (south intersection with<br>Webb Road)                        | 55    |
| U.S. Highway 281 | Milepost No. 68.1 (south intersection<br>with Webb Road)                           | Milepost No. 68.9 (UPRR and Old<br>Highway 30 Overpass)                         | 50    |
| U.S. Highway 281 | Milepost No. 68.9 (UPRR and<br>Old Highway 30 Overpass)                            | Milepost No. 72 (NE Highway 2)                                                  | 45    |
| U.S. Highway 281 | Approximately 875 feet west of north<br>Webb Road intersection (city limits)       | North Webb Road intersection (city limits)                                      | 55    |
| U.S. Highway 281 | Approximately 2.440 feet west of<br>Broadwell Avenue (city limits)                 | Broadwell Avenue (city limits)                                                  | 55    |
| Walnut Street    | Charles Street                                                                     | First Street                                                                    | 30    |
| Webb Road        | South Intersection with U.S.<br>Highway 281                                        | Nebraska Highway 2 (city route)                                                 | 35    |
| Webb Road        | Nebraska Highway 2 – city route                                                    | 1,410 feet north of Nebraska<br>Highway 2-city route (city limits)              | 40    |
| Webb Road        | 900 feet south of the north<br>intersection with U.S. Highway 281<br>(city limits) | 210 feet north of the north intersection<br>with U.S. Highway 281 (city limits) | 40    |
| White Cloud Road | Sky Park Road                                                                      | 2,060 feet east of Sky Park Road<br>(city limits)                               | 50    |
| Wildwood Drive   | 610 feet west of Elk Drive<br>(west city limits)                                   | 230 feet east of Elk Drive                                                      | 45    |
| Wildwood Drive   | 230 feet east of Elk Drive                                                         | US Highway 34/281                                                               | 35    |
| Wildwood Drive   | US Highway 34/281                                                                  | 610 feet east of Gold Core Drive (city<br>limits)                               | 45    |
| Wildwood Drive   | <sup>1</sup> / <sub>4</sub> mile west of Blaine Street<br>(city limits)            | Locust Street South                                                             | 55    |