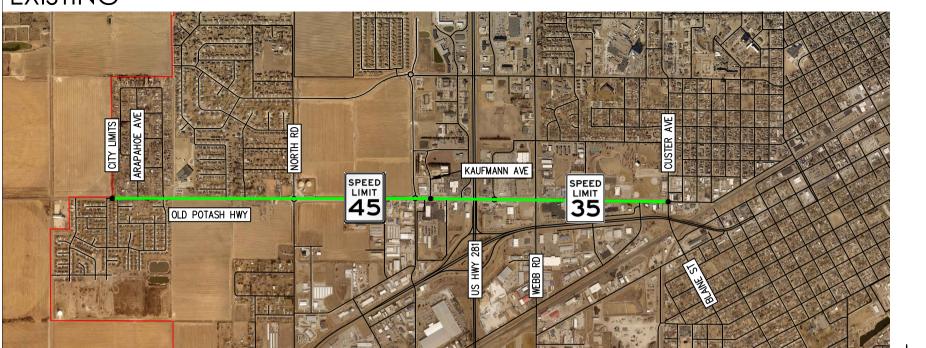

#### **Discussion**

With the improvements to Wildwood Drive in connection with the new FedEx facility, as well as the Old Potash Highway updates, revisions to the speed limit resolution are necessary.

| STREET             | FROM                                                        | ТО                                                                               | LIMIT       |
|--------------------|-------------------------------------------------------------|----------------------------------------------------------------------------------|-------------|
| Wildwood Drive     | 380 <u>610</u> feet west of Elk Drive (west city<br>limits) | 230610 feet east of <u>Elk Drive Gold Core</u><br><del>Drive (city limits)</del> | 45          |
| Wildwood Drive     | 230 feet east of Elk Drive                                  | <u>US Highway 34/281</u>                                                         | <u>35</u>   |
| Wildwood Drive     | <u>US Highway 34/281</u>                                    | <u>610 feet east of Gold Core Drive (city</u><br><u>limits)</u>                  | <u>45</u>   |
| Wildwood Drive     | <sup>1</sup> /4 mile west of Blaine Street (city limits)    | Locust Street South                                                              | 55          |
| Old Potash Highway | 1,500 feet west of Arapahoe Avenue<br>(west city limIts)    | <u>North Road Kaufiman Avenue</u>                                                | 45          |
| Old Potash Highway | Kaufman Avenue North Road                                   | Custer Avenue Claude Road                                                        | <u>3540</u> |

### EXISTING

| STREET                           | FROM                                                                            | ТО                                                               | LIMIT |
|----------------------------------|---------------------------------------------------------------------------------|------------------------------------------------------------------|-------|
| Juergen Road                     | Wildwood Drive                                                                  | Schimmer Drive                                                   | 30    |
| Locust Street-NB                 | Approximately 1,200 feet north of<br>Interstate 80 (city limits)                | Approximately 1,300 feet north of<br>Schimmer Drive              | 65    |
| Locust Street-SB                 | Camp Augustine                                                                  | Approximately 1,200 feet north of<br>Interstate 80 (city limits) | 55    |
| Locust Street-SB                 | Approximately 1,300 feet north of<br>Schimmer Drive                             | Camp Augustine                                                   | 65    |
| Locust Street                    | Approximately 1,300 feet north of<br>Schimmer Drive                             | U.S. Highway 34                                                  | 45    |
| Locust Street                    | U.S. Highway 34                                                                 | Stagecoach Road                                                  | 40    |
| Locust Street                    | Stagecoach Road                                                                 | Stolley Park Road                                                | 35    |
| Locust Street                    | Stolley Park Road                                                               | Charles Street                                                   | 30    |
| Locust Street                    | Charles Street                                                                  | First Street                                                     | 25    |
| Nebraska Highway<br>2            | <sup>1</sup> / <sub>2</sub> mile west of Independence Avenue (west city limits) | 600 feet west of Diers Avenue                                    | 55    |
| Nebraska Highway<br>2            | 600 feet west of Diers Avenue                                                   | 200 feet east of O'Flannagan Street                              | 45    |
| Nebraska Highway<br>2-City Route | 200 feet east of O'Flannagan Street                                             | Broadwell Avenue                                                 | 50    |
| North Road                       | Husker Highway                                                                  | Stolley Park Road                                                | 35    |
| North Road                       | Old Highway 30                                                                  | U.S. Highway 30                                                  | 35    |
| North Road                       | U.S. Highway 30                                                                 | Old Potash Highway                                               | 45    |
| North Road                       | Old Potash Highway                                                              | Nebraska Highway 2                                               | 40    |
| Old Lincoln Highway              | Custer Avenue                                                                   | Broadwell Avenue                                                 | 30    |
| Old Highway 30                   | West intersection with<br>U.S. Highway 30                                       | Webb Rod                                                         | 45    |
| Old Highway 30                   | Webb Road                                                                       | East intersection with<br>U.S. Highway 30                        | 35    |
| Old Potash<br>Highway            | 1,500 feet west of Arapahoe Avenue<br>(west city limits)                        | North Road                                                       | 45    |
| Old Potash<br>Highway            | North Road                                                                      | Claude Road                                                      | 40    |