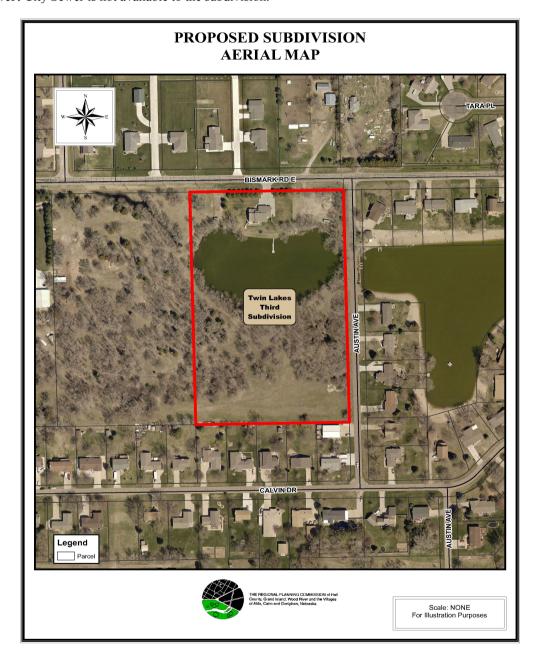

### **Background**

This property is located south of Bismark Road and west of Austin Avenue in Hall County, Nebraska. (2 lot, 9.517 acres). This property is zoned LLR – Large Lot Residential.

#### Developer/Owner

Travis Lilienthal 4419 E. Bismark Road Grand Island, NE 68801

To create

Size: Final Plat 2 lots, 9.517 Acres Zoning: LLR - Large Lot Residential

**Road Access:** Bismark Road and Austin Avenue are both rural section paved county roads.